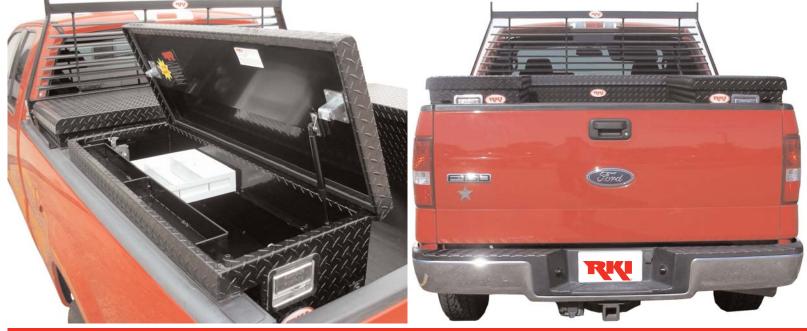

**LOW PROFILE WIDE SIDE TRUCK BOXES** Ultimate visibility with maximum storage

- Heavy-duty steel or aluminum treadplate
- Black or white powder coat
- Weather-resistant seals resist dirt and moisture for the most extreme working conditions
- RKI's high quality stainless steel paddle latch
- Compliments RKI's other low profile truck boxes