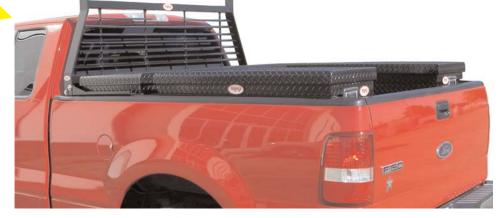

**LOW PROFILE WIDE SIDE TRUCK BOXES** Ultimate visibility with maximum storage

- Heavy-duty steel or aluminum treadplate
- Black or white powder coat
- Weather-resistant seals resist dirt and moisture for the most extreme working conditions
- RKI's high quality stainless steel paddle latch
- Compliments RKI's other low profile truck boxes