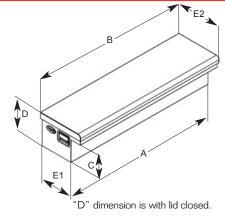

## Low Profile Side Truck Box Specifications

|          | Α      | B<br>Overall | C<br>Mount | D<br>Overall | E1 - E2       | Approximate   |             |
|----------|--------|--------------|------------|--------------|---------------|---------------|-------------|
| Model    | Length | Length       | Height     | Depth        | Width         | Weight (lbs.) | Application |
| STEEL    |        |              |            |              |               |               |             |
| 43SLPW   | 43"    | 43 3/4"      | 8 3/4"     | 13"          | 13" - 18"     | 99            | All Pickups |
| 48SLPW   | 48"    | 48 3/4"      | 8 3/4"     | 13"          | 13" - 18"     | 109           | All Pickups |
| 61SLPW   | 61"    | 61 3/4"      | 8 3/4"     | 13"          | 13" - 18"     | 129           | All Pickups |
| 65SLPW   | 65"    | 65 3/4"      | 8 3/4"     | 13"          | 13" - 18"     | 134           | All Pickups |
| ALUMINUM |        |              |            |              |               |               |             |
| 43SLPW/  | A 43"  | 44 1/8"      | 8 3/4"     | 13 1/8"      | 13" - 18 3/8" | 48            | All Pickups |
| 48SLPW/  | A 48"  | 49 1/8"      | 8 3/4"     | 13 1/8"      | 13" - 18 3/8" | 54            | All Pickups |
| 61SLPW   | A 61"  | 62 1/8"      | 8 3/4"     | 13 1/8"      | 13" - 18 3/8" | 65            | All Pickups |
| 65SLPW   | A 65"  | 66 1/8"      | 8 3/4"     | 13 1/8"      | 13" - 18 3/8" | 70            | All Pickups |