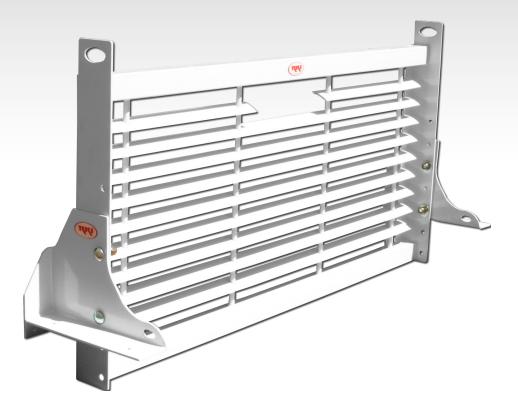

## COMMERCIAL GRADE TRUCK EQUIPMENT Service Body Window Crilles

RKI Window Grilles protect your rear window from accidental breakage and protect your truck's interior from sun damage, while allowing unobstructed visibility.

## **STANDARD FEATURES**

- RKI Window Grilles are built of heavy duty steel with a polyester powder coat finish to provide many years of dependable service
- Engineered for application with RKI Service Bodies, including L/R combinations like an ST5680
- Vertical adjustment on both side of 10" on 2 1/2" increments to fit Chevy, Ford, GMC, and Ram trucks
- Convenient tie downs integrated at the top and bottom to aid in securing cargo
- Rear cutout for stoplight visibility
- All WG products are also available in black powder coat finish—just add a "B" to the end of the model number