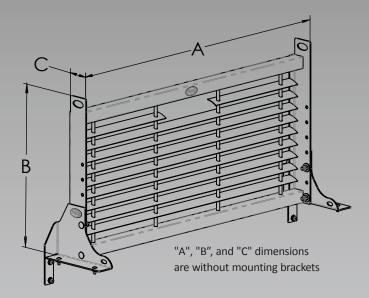

## SPECIFICATIONS

| Model | Load Area<br>Width | A<br>Length | B<br>Height | C<br>Depth | Approx.<br>Weight<br>(Ibs) |
|-------|--------------------|-------------|-------------|------------|----------------------------|
| STEEL |                    |             |             |            |                            |
| WG49  | 49"                | 48 1/2"     | 27"         | 3 3/4"     | 61                         |
| WG50  | 50"                | 49 1/2"     | 27"         | 3 3/4"     | 61                         |
| WG51  | 51"                | 50 1/2"     | 27"         | 3 3/4"     | 62                         |
| WG54  | 54"                | 53 1/2"     | 27"         | 3 3/4"     | 62                         |
| WG60  | 60"                | 59 1/2"     | 27"         | 3 3/4"     | 68                         |
| WG65  | 65"                | 64 1/2"     | 27"         | 3 3/4"     | 70                         |