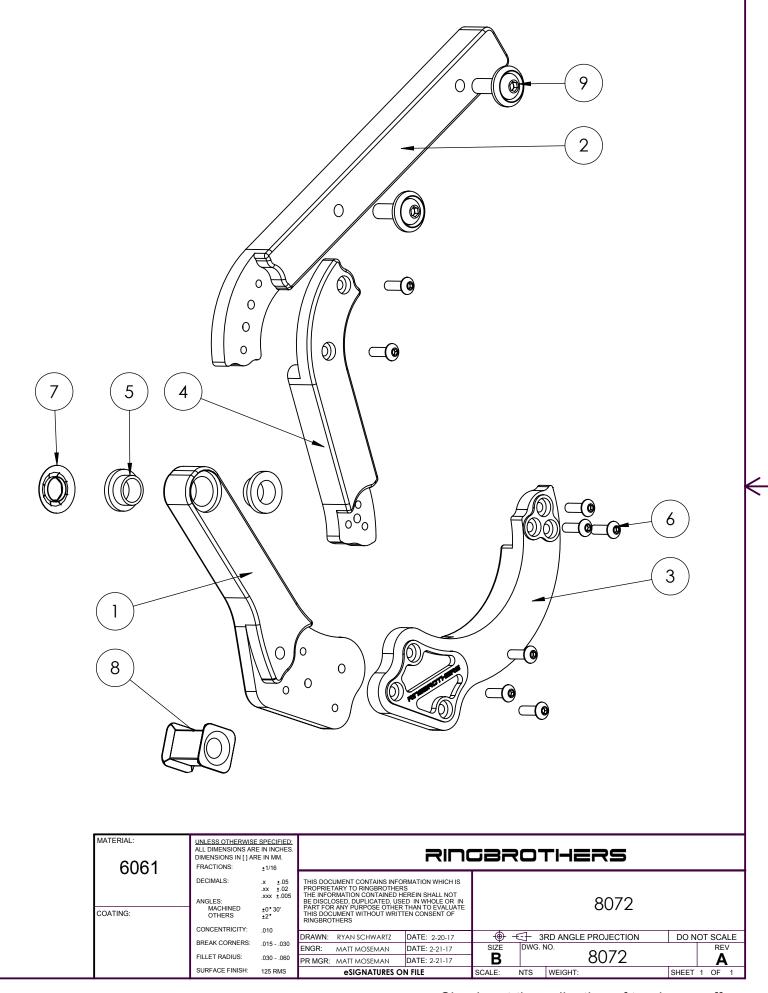

| ITEM NO. | PART NUMBER                      | DESCRIPTION                          | QTY. |
|----------|----------------------------------|--------------------------------------|------|
| 1        | 8072_001                         |                                      | 1    |
| 2        | 8072_004                         |                                      | 1    |
| 3        | 8072_002                         |                                      | 1    |
| 4        | 8072_003                         |                                      | 1    |
| 5        | 6338K417                         | BRONZE BUSHING                       | 2    |
| 6        | SBHCSCREW 0.19-<br>24x0.625-HX-N | 10-32 X 5/8 BUTTON HEAD CAP<br>SCREW | 8    |
| 7        | 94807A034                        | PUSH WASHER                          | 2    |
| 8        | SLIDER_MN1829                    | SLIDER                               | 2    |
| 9        | 99000-5098G                      | 5/16-18 BOLTS AND WASHERS            | 4    |

NOTES: LINES 7-9 ARE BAGGED IN QTY. LISTED

OPTION 1: O.E. REPLACEMENT

OPTION 2: INSTALL CUTOM BRACKET FOR GAS SPRING USING OUR BALL STUD KIT: PART #: 99000-010 OR 62-10-4001