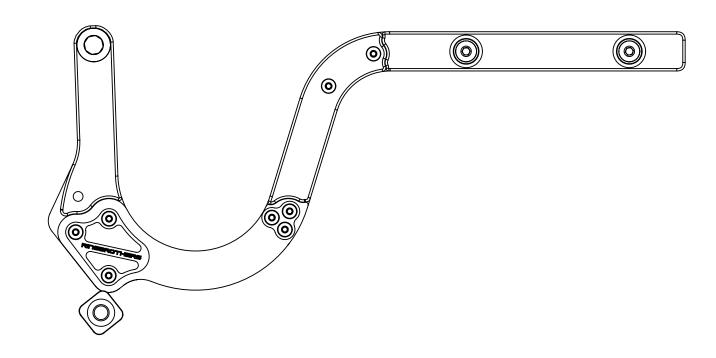

| ITEM NO. | PART NUMBER                      | DESCRIPTION                          | QTY. |
|----------|----------------------------------|--------------------------------------|------|
| 1        | 8072_001                         |                                      | 1    |
| 2        | 8072_004                         |                                      | 1    |
| 3        | 8072_002                         |                                      | 1    |
| 4        | 8072_003                         |                                      | 1    |
| 5        | 6338K417                         | BRONZE BUSHING                       | 2    |
| 6        | SBHCSCREW 0.19-<br>24x0.625-HX-N | 10-32 X 5/8 BUTTON HEAD CAP<br>SCREW | 8    |
| 7        | 94807A034                        | PUSH WASHER                          | 2    |
| 8        | SLIDER_MN1829                    | SLIDER                               | 2    |
| 9        | 99000-5098G                      | 5/16-18 BOLTS AND WASHERS            | 4    |