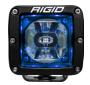

## RADIANCE

The <u>all-new Rigid Industries' Radiance Pod</u> is the perfect solution for those who want Rigid's legendary quality at a level everyone can attain. The Radiance Pod is built with the same high-grade aluminum alloy housing as our legendary D-Series, but that's where the visual similarities end. Inside, the Rigid Industries' Radiance Pod is feature-packed, with a black exposed printed circuit board, forward projecting optics that optimize the light output and back-lighting available in white, green, amber, blue and red. The Rigid Industries' Radiance Pod is for the customer who wants a truly custom look that only Rigid can provide.

WHITE

**BLUE** 

RED

GREEN

AMBER