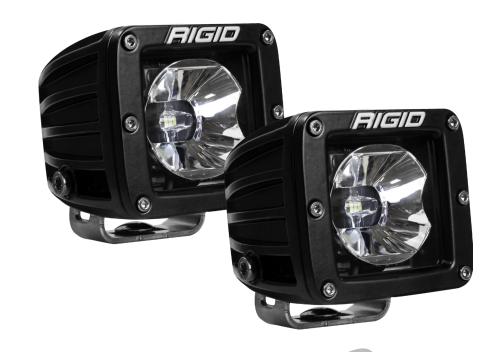

## RADIANCE

The <u>all-new Rigid Industries' Radiance Pod</u> is the perfect solution for those who want Rigid's legendary quality at a level everyone can attain. The Radiance Pod is built with the same high-grade aluminum alloy housing as our legendary D-Series, but that's where the visual similarities end. Inside, the Rigid Industries' Radiance Pod is feature-packed, with a black exposed printed circuit board, forward projecting optics that optimize the light output and back-lighting available in white, green, amber, blue and red. The Rigid Industries' Radiance Pod is for the customer who wants a truly custom look that only Rigid can provide.

## **BACK-LIGHT COLOR SKUS**

| Pair# | White | Blue  | Red   | Green | Amber |
|-------|-------|-------|-------|-------|-------|
| POD   | 20200 | 20201 | 20202 | 20203 | 20204 |

| SIZE | Weight<br>(LBS) | watts | Amp<br>Draw<br>@ 14V | LEDs | *RAW<br>Lumens | А   | В   | С   | **Peak Beam<br>Intansity (cd) |
|------|-----------------|-------|----------------------|------|----------------|-----|-----|-----|-------------------------------|
| POD  | 1.3             | 15    | 1                    | 3    | 900            | 125 | 112 | 224 | 12456                         |