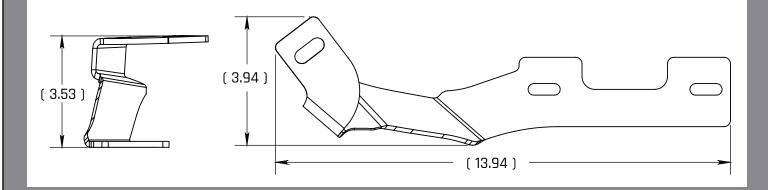

# 2019+ DODGE RAM 1500

This RIGID A-Pillar mount is designed specifically for the 2019+ RAM 1500 and allows for a clean install of RIGID's high output LED lighting. This A-Pillar mounting kit fits a RIGID 4 Inch 360-Series, D-Series or Radiance Pods. Own The Night with RIGIDs A-Pillar LED mount for your RAM 1500. All of RIGID's grilles, OE Brackets, and mounts are made with stainless steel and covered with UV and abrasion resistant powder coat to ensure years of use in the harshest conditions. Professional installation recommended.

### FITMENT DETAILS

- 4 INCH 360 SERIES
- D-SERIES
- RADIANCE POD