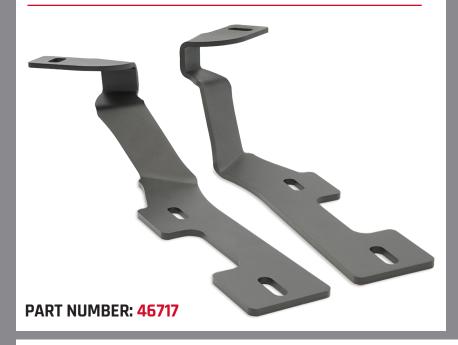

# 2019+ DODGE RAM 1500

This RIGID A-Pillar mount is designed specifically for the 2019+ RAM 1500 and allows for a clean install of RIGID's high output LED lighting. This A-Pillar mounting kit fits a RIGID 4 Inch 360-Series, D-Series or Radiance Pods. Own The Night with RIGIDs A-Pillar LED mount for your RAM 1500. All of RIGID's grilles, OE Brackets, and mounts are made with stainless steel and covered with UV and abrasion resistant powder coat to ensure years of use in the harshest conditions. Professional installation recommended.

### FITMENT DETAILS

- 4 INCH 360 SERIES
- D-SERIES
- RADIANCE POD