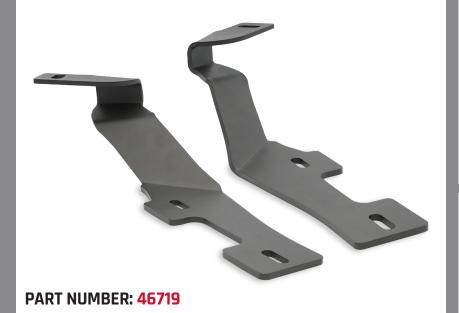

## 2019+ DODGE RAM 2500/3500

This RIGID A-Pillar mount is designed specifically for the 2019+ RAM 2500 and RAM 3500 and allows for a clean install of RIGID's high output LED lighting. This A-Pillar mounting kit fits a RIGID 6 Inch 360-Series, D-XL Series or Adapt XP. Own The Night with RIGIDs A-Pillar LED mount for your RAM 2500 or RAM 3500. All of RIGID's grilles, OE Brackets, and mounts are made with stainless steel and covered with UV and abrasion resistant powder coat to ensure years of use in the harshest conditions. Professional installation recommended.

### **FITMENT DETAILS**

- 6 INCH 360 SERIES
- D-XL SERIES
- ADAPT XP