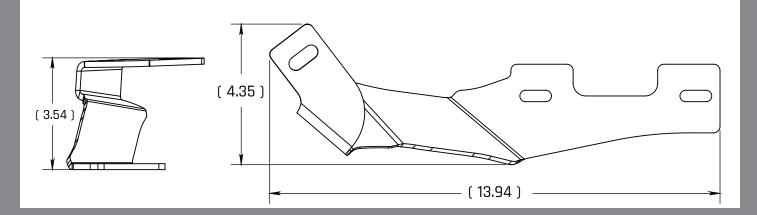

- RADIANCE POD

### **PACKAGE WEIGHT**



3 LBS

## **SPECIFICATIONS**





## 2019+ DODGE RAM 2500/3500

This RIGID A-Pillar mount is designed specifically for the 2019+ RAM 2500 and RAM 3500 and allows for a clean install of RIGID's high output LED lighting. This A-Pillar mounting kit fits a RIGID 6 Inch 360-Series, D-XL Series or Adapt XP. Own The Night with RIGIDs A-Pillar LED mount for your RAM 2500 or RAM 3500. All of RIGID's grilles, OE Brackets, and mounts are made with stainless steel and covered with UV and abrasion resistant powder coat to ensure years of use in the harshest conditions. Professional installation recommended.

### **A PILLAR MOUNT**



### **FITMENT DETAILS**

- 6 INCH 360 SERIES
- D-XL SERIES
- ADAPT XP

### **PACKAGE WEIGHT**



3.7 LBS

## **SPECIFICATIONS**