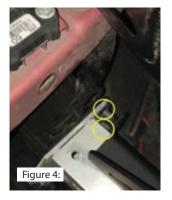

# STEP 4

Remove (2) 14mm nuts on the driver and passenger side from the crash bar, install Rigid Industries bumper mounts, and re-install (2) 14mm nuts on each side. See Figure 4.

Note – Bumper removed for instructional photo only, not required