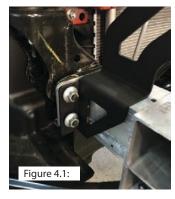

# STEP 4

Remove (2) 14mm nuts on the driver and passenger side from the crash bar, install Rigid Industries bumper mounts, and re-install (2) 14mm nuts on each side. See Figure 4.

Note – Bumper removed for instructional photo only, not required