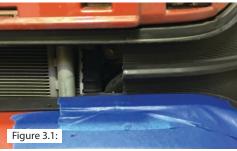

# STEP 3

Measure 3/4" from opening of bumper cavity to plastic shroud for both driver and passenger sides, using a sharp blade or equivalent remove the 3/4" extra plastic. See Figure 3.