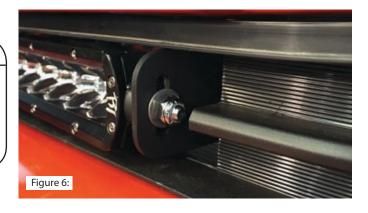

#### STEP 6

Install Rigid Industries 30"SR-Series light bar using hardware provided with the light. See Figure 6.