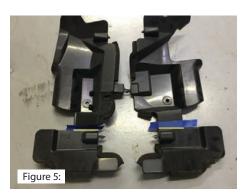

## STEP 5

Cut plastic shields from Step 2 as shown to clear new Rigid Industries mount. See Figure 5.