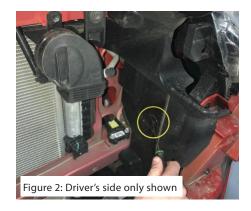

## STEP 2

Remove and save (1) push pin on each plastic shield and remove plastic shields. See Figure 2.