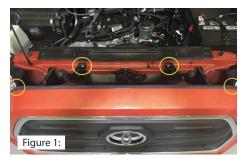

## STEP 1

Remove and save (2) bolts and (2) push pins to remove grille. See Figure 1.