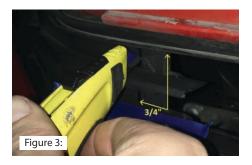

# STEP 3

Measure 3/4" from opening of bumper cavity to plastic shroud for both driver and passenger sides, using a sharp blade or equivalent remove the 3/4" extra plastic. See Figure 3.