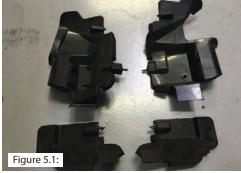

## STEP 5

Cut plastic shields from Step 2 as shown to clear new Rigid Industries mount. See Figure 5.