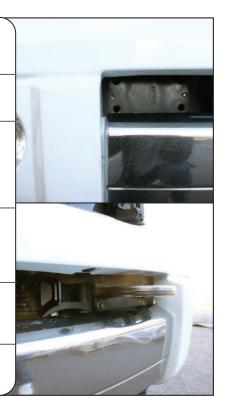

## STEP 1

Remove factory hardware and tow hooks and set aside.

## STEP 2

Align brackets to existing holes.

### STEP 3

Reinstall tow hooks over brackets with factory hardware finger-tight, with brackets shifted towards the outside of the truck to allow room for the light install.

# STEP 5

Adjust light position by shifting brackets, then finish tightening mounting bracket.