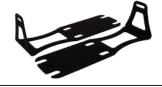

#### PARTS INCLUDED

(2) Mounting Brackets (Left, Right)

## STEP 2

Align brackets to existing holes.