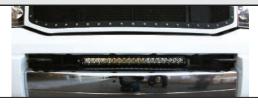

# 2004-2015 DODGE RAM 2500-3500 20" SR-SERIES LOWER GRILLE MOUNT

## STEP 4

Install the 20" SR-Series light bar on the brackets and finger-tighten. Adjust the light angle, then finish tightening.