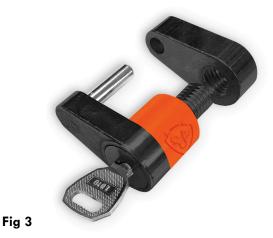

**3-**Close the coupler latch and secure with lock (sold separately).

With Included Coupler Lock (100T12)

1-Follow Steps 1-2 from the previous section.

**2-**Open the Coupler Lock by turning the key counterclockwise (Fig 3).