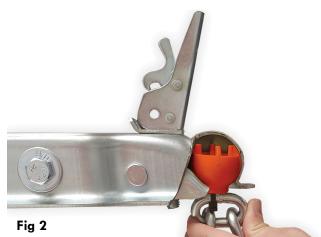

## **Using The Coupler Ball**

Without Included Coupler Lock (100T10)

**1-**With the included ziptie, attach the Trailer Coupler Ball to the trailer chain (Fig 1).

**2-**Lift the coupler latch and place the Trailer Ball inside the coupler (Fig 2).