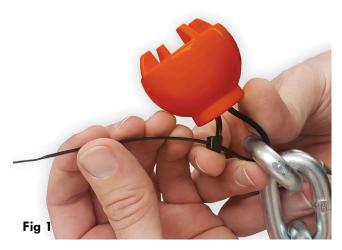

## **Using The Coupler Ball**

Without Included Coupler Lock (100T10)

**1-**With the included ziptie, attach the Trailer Coupler Ball to the trailer chain (Fig 1).

**2-**Lift the coupler latch and place the Trailer Ball inside the coupler (Fig 2).