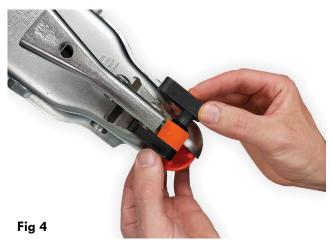

**3-**Close the coupler latch and run the Coupler Lock through it (Fig 4).

**4-**Close the coupler lock by turning the key clockwise. (Fig 5).