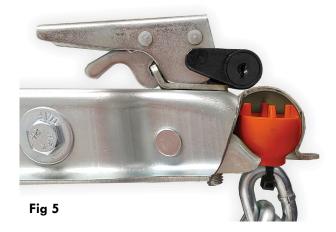

**3-**Close the coupler latch and run the Coupler Lock through it (Fig 4).

**4-**Close the coupler lock by turning the key clockwise. (Fig 5).