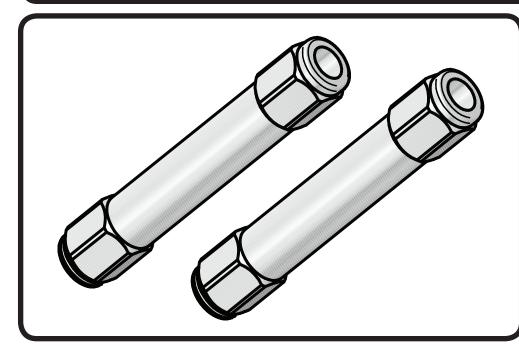

## Major Components .....In the box

| QTY | Part Number | Description                  |
|-----|-------------|------------------------------|
| 2   | 90000092    | Tie Rod Adjuster             |
| 2   | 99800000    | 11/16"-16 Right Hand Jam Nut |
| 2   | 99800001    | 11/16"-16 Left Hand Jam Nut  |

#### NOTES:

This Tie Rod Adjuster is designed to take place of the OEM steel sleeve.

One end of the adjuster has a **groove** cut in it, this is the **LEFT HAND** threaded side.

When installing the Tie Rod Adjuster, use antisieze compound on the threads.