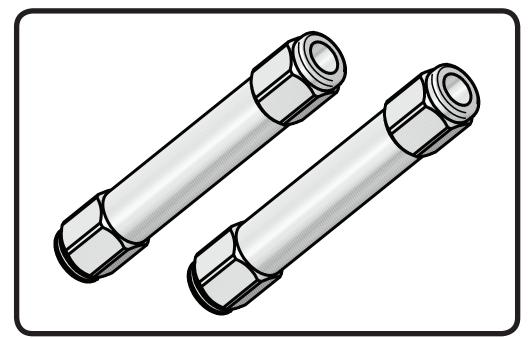

### **Major Components** .....In the box

| QTY | Part Number | Description                |
|-----|-------------|----------------------------|
| 2   | 90000728    | Tie Rod Adjuster           |
| 2   | 99800002    | 5/8"-18 Right Hand Jam Nut |
| 2   | 99800003    | 5/8"-18 Left Hand Jam Nut  |

#### **NOTES:**

This Tie Rod Adjuster is designed to take place of the OEM steel sleeve.

One end of the adjuster has a **groove** cut in it, this is the **LEFT HAND** threaded side.

When installing the Tie Rod Adjuster, use antisieze compound on the threads.