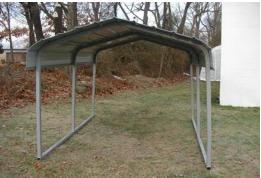

| Nominal Size         | 7′ Wide x 10′ Long x 6′ High                           |
|----------------------|--------------------------------------------------------|
| Arches               | Three (3) on 4' spacing<br>2" square frame members     |
| Standard End<br>Size | Center Height - 6'<br>Sidewall Height - 4'             |
| Colors               | Frame - Grey<br>Roof - White                           |
| Anchors<br>Door Size | Four (4) 30" Anchor Pins                               |
| Shipping<br>Weight   | 270 lbs. in two (2) boxes<br>shipped via motor freight |