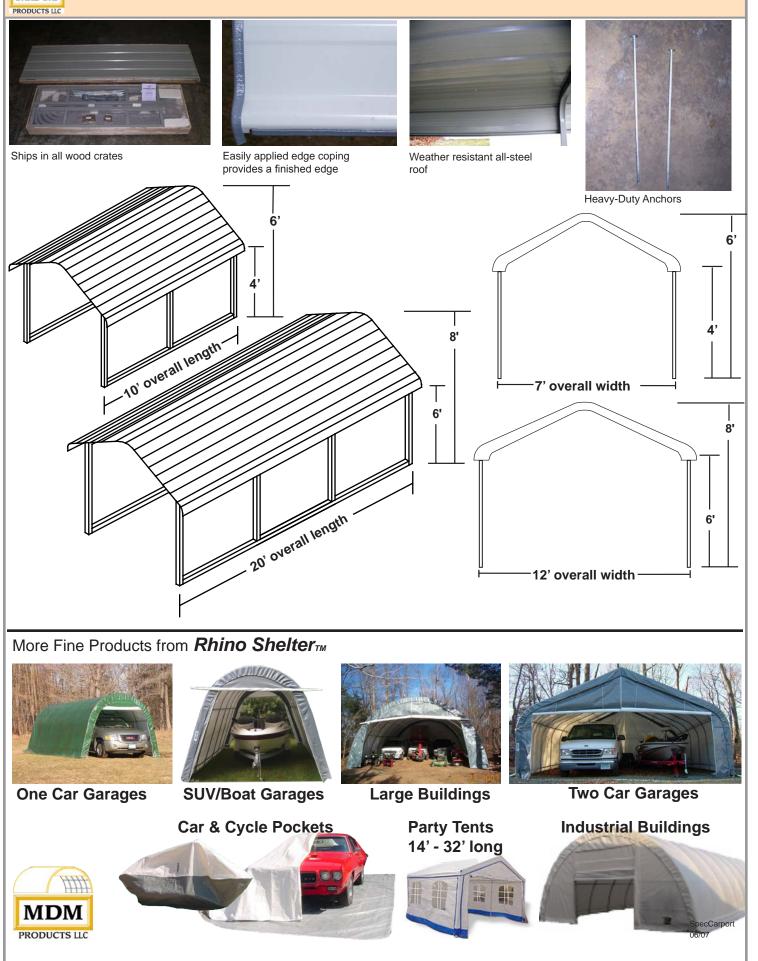

damaging effects. The roof sheets easily attach to the frame assembly with rubber grommetted self-drilling screws at each frame member. The base of each frame member is pre-drilled to insert the provided ground anchors. The anchors are 30" long steel pins with a large head, which are suitable to secure the carport to almost any surface. Once assembled, the unit is a permanent structure that will provide many years of protection for your valuable investments!

## Exclusive Features —

- Heavy-Duty Steel Frame With Painted Finish
- Easy Bolt Together Frame all Pre-drilled & Cut
- Rubber Outer-Edge Molding
- Rubber Grommeted Self-Drilling Screws
- Permanent Anchors Included

| Nominal Size         | 7′ Wide x 10′ Long x 6′ High                           |
|----------------------|--------------------------------------------------------|
| Arches               | Three (3) on 4' spacing<br>2" square frame members     |
| Standard End<br>Size | Center Height - 6'<br>Sidewall Height - 4'             |
| Colors               | Frame - Grey<br>Roof - White                           |
| Anchors<br>Door Size | Four (4) 30" Anchor Pins                               |
| Shipping<br>Weight   | 270 lbs. in two (2) boxes<br>shipped via motor freight |

| Nominal Size         | 12' Wide x 20' Long x 8' High                          |
|----------------------|--------------------------------------------------------|
| Arches               | Five (5) on 4' spacing<br>2" square frame members      |
| Standard End<br>Size | Center Height - 8'<br>Sidewall Height - 6'             |
| Colors               | Frame - Grey<br>Roof - White                           |
| Anchors<br>Door Size | Eight (8) 30" Anchor Pins                              |
| Shipping<br>Weight   | 600 lbs. in two (2) boxes<br>shipped via motor freight |