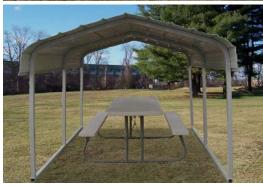

## 7' x 10' x 6' or 12' x 20' x 8' Steel Carport

Protect Your Investments from Inclement Weather & Sun Damage

MDM Products offers two sizes of heavy duty open sided Steel Carports. Select either the larger 12x20 car size unit or the smaller 7x10 unit to fit your needs. These units are high quality protection from the effects of sun and weather for cars, trucks, machinery, recreational equipment or just about anything else that requires outdoor protection. The top roof material is fluted steel sheathing, shipped in pre-cut sheet lengths, with a baked-on neutral color painted finish. The steel panels resist rust, oxidation, or any amount of the sun's