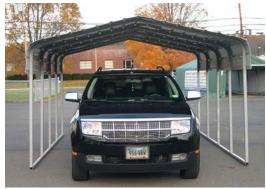

## 7' x 10' x 6' or 12' x 20' x 8' Steel Carport

Protect Your Investments from Inclement Weather & Sun Damage

MDM Products offers two sizes of heavy duty open sided Steel Carports. Select either the larger 12x20 car size unit or the smaller 7x10 unit to fit your needs. These units are high quality protection from the effects of sun and weather for cars, trucks, machinery, recreational equipment or just about anything else that requires outdoor protection. The top roof material is fluted steel sheathing, shipped in pre-cut sheet lengths, with a baked-on neutral color painted finish. The steel panels resist rust, oxidation, or any amount of the sun's

| Nominal Size         | 12' Wide x 20' Long x 8' High                          |
|----------------------|--------------------------------------------------------|
| Arches               | Five (5) on 4' spacing<br>2" square frame members      |
| Standard End<br>Size | Center Height - 8'<br>Sidewall Height - 6'             |
| Colors               | Frame - Grey<br>Roof - White                           |
| Anchors<br>Door Size | Eight (8) 30" Anchor Pins                              |
| Shipping<br>Weight   | 600 lbs. in two (2) boxes<br>shipped via motor freight |