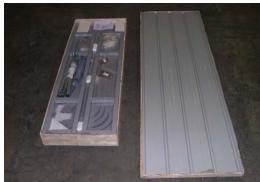

damaging effects. The roof sheets easily attach to the frame assembly with rubber grommetted self-drilling screws at each frame member. The base of each frame member is pre-drilled to insert the provided ground anchors. The anchors are 30" long steel pins with a large head, which are suitable to secure the carport to almost any surface. Once assembled, the unit is a permanent structure that will provide many years of protection for your valuable investments!

## Exclusive Features —

- Heavy-Duty Steel Frame With Painted Finish
- Easy Bolt Together Frame all Pre-drilled & Cut
- Rubber Outer-Edge Molding
- Rubber Grommeted Self-Drilling Screws
- Permanent Anchors Included