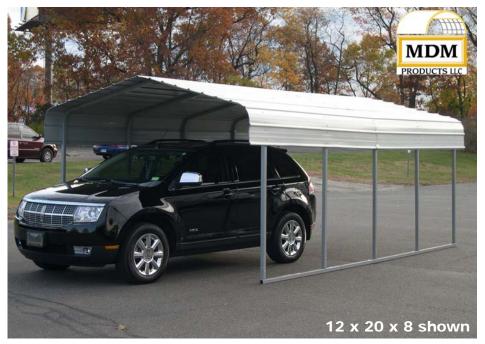

## 7' x 10' x 6' or 12' x 20' x 8' Steel Carport

Protect Your Investments from Inclement Weather & Sun Damage

MDM Products offers two sizes of heavy duty open sided Steel Carports. Select either the larger 12x20 car size unit or the smaller 7x10 unit to fit your needs. These units are high quality protection from the effects of sun and weather for cars, trucks, machinery, recreational equipment or just about anything else that requires outdoor protection. The top roof material is fluted steel sheathing, shipped in pre-cut sheet lengths, with a baked-on neutral color painted finish. The steel panels resist rust, oxidation, or any amount of the sun's

| Nominal Size         | 12' Wide x 20' Long x 8' High                          |
|----------------------|--------------------------------------------------------|
| Arches               | Five (5) on 4' spacing<br>2" square frame members      |
| Standard End<br>Size | Center Height - 8'<br>Sidewall Height - 6'             |
| Colors               | Frame - Grey<br>Roof - White                           |
| Anchors<br>Door Size | Eight (8) 30" Anchor Pins                              |
| Shipping<br>Weight   | 600 lbs. in two (2) boxes<br>shipped via motor freight |