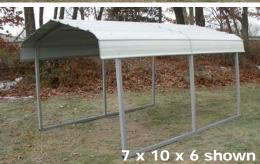

| Nominal Size         | 7′ Wide x 10′ Long x 6′ High                           |
|----------------------|--------------------------------------------------------|
| Arches               | Three (3) on 4' spacing<br>2" square frame members     |
| Standard End<br>Size | Center Height - 6'<br>Sidewall Height - 4'             |
| Colors               | Frame - Grey<br>Roof - White                           |
| Anchors<br>Door Size | Four (4) 30" Anchor Pins                               |
| Shipping<br>Weight   | 270 lbs. in two (2) boxes<br>shipped via motor freight |