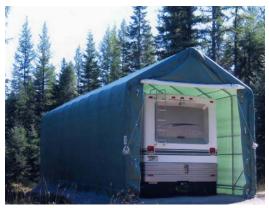

## 14' x 42' x 15' RV Portable Building

**Protect Your Investments from Inclement Weather & Sun Damage** 

Rhino Shelter 14 x 42 x 15 RV Portable Building provides the best in portable protection for any purpose. Typical uses include RV storage, Boat storage, Tractortrailer storage. The house style unit provides extra space along the sides of the enclosure, with maximum height near the center ridge. The pre-drilled frame is easily assembled with minimal handtools. All frame components are made from heavy duty galvanized steel. Main cover and doors are made from long life UV Resistant, Fire Retardant Polyethylene with woven backing.

All fabric components feature heat-welded seam construction. Unit features double zipper door on *BOTH ENDS* to allow drive-through capability, and good ventilation. Each door contains a pocket for a rigid pole at the base edge. he long lasting cover design with full flap provides for run-off of rain or melting snow and diverts water from getting in through the perimeter of the cover. Each unit comes equipped with a set of earth anchors with a 36" stainless steel tether and drive rod, to secure the unit at each corner, and at every frame arch.