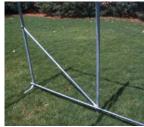

## **RV PORTABLE BUILDING 14'x42'x15'**

Consumer friendly packaging -Easy to handle 11 box shipment

galvanized steel

All frame members are long life Structural wind brace on each corner

Heavy-Duty Cover lacing

Pre-Drilled, Bolt together frame Roll-Up Door Kit

Withstands winter weather

Heavy-Duty Anchors

More Fine Products from *Rhino Shelter*<sub>TM</sub>

**SUV/Boat Garages** 

**Large Buildings** 

**Two Car Garages** 