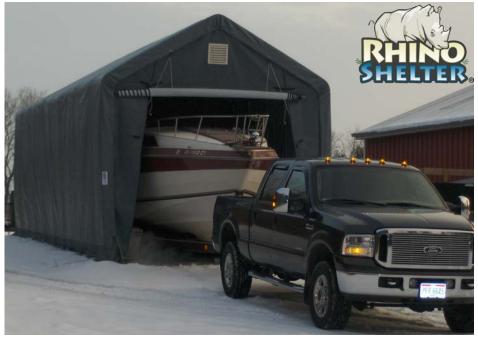

## 14' x 42' x 15' RV Portable Building

**Protect Your Investments from Inclement Weather & Sun Damage** 

Rhino Shelter 14 x 42 x 15 RV Portable Building provides the best in portable protection for any purpose. Typical uses include RV storage, Boat storage, Tractortrailer storage. The house style unit provides extra space along the sides of the enclosure, with maximum height near the center ridge. The pre-drilled frame is easily assembled with minimal handtools. All frame components are made from heavy duty galvanized steel. Main cover and doors are made from long life UV Resistant, Fire Retardant Polyethylene with woven backing.

All fabric components feature heat-welded seam construction. Unit features double zipper door on *BOTH ENDS* to allow drive-through capability, and good ventilation. Each door contains a pocket for a rigid pole at the base edge. he long lasting cover design with full flap provides for run-off of rain or melting snow and diverts water from getting in through the perimeter of the cover. Each unit comes equipped with a set of earth anchors with a 36" stainless steel tether and drive rod, to secure the unit at each corner, and at every frame arch.

## **Exclusive Features –**

- Heavy-Duty Galvanized Finish on All Steel Frame Components
- Two (2) Double Zipper Doors Standard
- Wind Brace Support on each Side
- Complete Anchoring System Included
- 10oz, CPAI-84 Polyethylene Fabric Backed Cover and Doors
- All Pre-Drilled, Easy Bolt Together Assembly