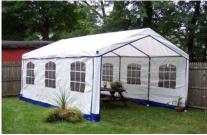

## 14' x 42' x 15' RV Portable Building

**Protect Your Investments from Inclement Weather & Sun Damage** 

Rhino Shelter 14 x 42 x 15 RV Portable Building provides the best in portable protection for any purpose. Typical uses include RV storage, Boat storage, Tractortrailer storage. The house style unit provides extra space along the sides of the enclosure, with maximum height near the center ridge. The pre-drilled frame is easily assembled with minimal handtools. All frame components are made from heavy duty galvanized steel. Main cover and doors are made from long life UV Resistant, Fire Retardant Polyethylene with woven backing.

All fabric components feature heat-welded seam construction. Unit features double zipper door on *BOTH ENDS* to allow drive-through capability, and good ventilation. Each door contains a pocket for a rigid pole at the base edge. he long lasting cover design with full flap provides for run-off of rain or melting snow and diverts water from getting in through the perimeter of the cover. Each unit comes equipped with a set of earth anchors with a 36" stainless steel tether and drive rod, to secure the unit at each corner, and at every frame arch.

| Normal Size               | 14' Wide x 42' Long x 15' High                               |
|---------------------------|--------------------------------------------------------------|
| Arches                    | Eleven (11) on 48" spacing 2-3/8" diameter frame members     |
| Standard End<br>Door Size | 12' Wide x 11'8" High at edge<br>double zipper door each end |
| Colors                    | Exterior- green or grey<br>Interior - bright white           |