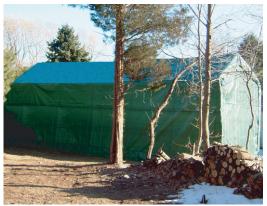

## 14' x 42' x 15' RV Portable Building

**Protect Your Investments from Inclement Weather & Sun Damage** 

Rhino Shelter 14 x 42 x 15 RV Portable Building provides the best in portable protection for any purpose. Typical uses include RV storage, Boat storage, Tractortrailer storage. The house style unit provides extra space along the sides of the enclosure, with maximum height near the center ridge. The pre-drilled frame is easily assembled with minimal handtools. All frame components are made from heavy duty galvanized steel. Main cover and doors are made from long life UV Resistant, Fire Retardant Polyethylene with woven backing.

All fabric components feature heat-welded seam construction. Unit features double zipper door on *BOTH ENDS* to allow drive-through capability, and good ventilation. Each door contains a pocket for a rigid pole at the base edge. he long lasting cover design with full flap provides for run-off of rain or melting snow and diverts water from getting in through the perimeter of the cover. Each unit comes equipped with a set of earth anchors with a 36" stainless steel tether and drive rod, to secure the unit at each corner, and at every frame arch.