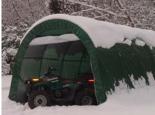

## 14' x 42' x 15' RV Portable Building

**Protect Your Investments from Inclement Weather & Sun Damage** 

Rhino Shelter 14 x 42 x 15 RV Portable Building provides the best in portable protection for any purpose. Typical uses include RV storage, Boat storage, Tractortrailer storage. The house style unit provides extra space along the sides of the enclosure, with maximum height near the center ridge. The pre-drilled frame is easily assembled with minimal handtools. All frame components are made from heavy duty galvanized steel. Main cover and doors are made from long life UV Resistant, Fire Retardant Polyethylene with woven backing.

Pre-Drilled, Bolt together frame Roll-Up Door Kit

Withstands winter weather

Heavy-Duty Anchors

More Fine Products from *Rhino Shelter*<sub>TM</sub>

**SUV/Boat Garages** 

**Large Buildings** 

**Two Car Garages** 