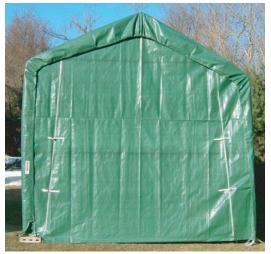

## **Exclusive Features –**

- Heavy-Duty Galvanized Finish on All Steel Frame Components
- Two (2) Double Zipper Doors Standard
- Wind Brace Support on each Side
- Complete Anchoring System Included
- 10oz, CPAI-84 Polyethylene Fabric Backed Cover and Doors
- All Pre-Drilled, Easy Bolt Together Assembly

| Normal Size               | 14' Wide x 42' Long x 15' High                               |
|---------------------------|--------------------------------------------------------------|
| Arches                    | Eleven (11) on 48" spacing 2-3/8" diameter frame members     |
| Standard End<br>Door Size | 12' Wide x 11'8" High at edge<br>double zipper door each end |
| Colors                    | Exterior- green or grey<br>Interior - bright white           |