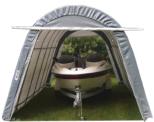

## 14' x 42' x 15' RV Portable Building

**Protect Your Investments from Inclement Weather & Sun Damage** 

Rhino Shelter 14 x 42 x 15 RV Portable Building provides the best in portable protection for any purpose. Typical uses include RV storage, Boat storage, Tractortrailer storage. The house style unit provides extra space along the sides of the enclosure, with maximum height near the center ridge. The pre-drilled frame is easily assembled with minimal handtools. All frame components are made from heavy duty galvanized steel. Main cover and doors are made from long life UV Resistant, Fire Retardant Polyethylene with woven backing.

All fabric components feature heat-welded seam construction. Unit features double zipper door on *BOTH ENDS* to allow drive-through capability, and good ventilation. Each door contains a pocket for a rigid pole at the base edge. he long lasting cover design with full flap provides for run-off of rain or melting snow and diverts water from getting in through the perimeter of the cover. Each unit comes equipped with a set of earth anchors with a 36" stainless steel tether and drive rod, to secure the unit at each corner, and at every frame arch.