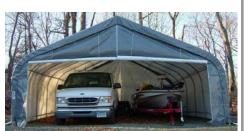

## 14' x 42' x 15' RV Portable Building

**Protect Your Investments from Inclement Weather & Sun Damage** 

Rhino Shelter 14 x 42 x 15 RV Portable Building provides the best in portable protection for any purpose. Typical uses include RV storage, Boat storage, Tractortrailer storage. The house style unit provides extra space along the sides of the enclosure, with maximum height near the center ridge. The pre-drilled frame is easily assembled with minimal handtools. All frame components are made from heavy duty galvanized steel. Main cover and doors are made from long life UV Resistant, Fire Retardant Polyethylene with woven backing.

All fabric components feature heat-welded seam construction. Unit features double zipper door on *BOTH ENDS* to allow drive-through capability, and good ventilation. Each door contains a pocket for a rigid pole at the base edge. he long lasting cover design with full flap provides for run-off of rain or melting snow and diverts water from getting in through the perimeter of the cover. Each unit comes equipped with a set of earth anchors with a 36" stainless steel tether and drive rod, to secure the unit at each corner, and at every frame arch.

| Normal Size               | 14' Wide x 42' Long x 15' High                               |
|---------------------------|--------------------------------------------------------------|
| Arches                    | Eleven (11) on 48" spacing 2-3/8" diameter frame members     |
| Standard End<br>Door Size | 12' Wide x 11'8" High at edge<br>double zipper door each end |
| Colors                    | Exterior- green or grey<br>Interior - bright white           |