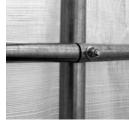

## **Exclusive Features –**

- Heavy-Duty Galvanized Finish on All Steel Frame Components
- Two (2) Double Zipper Doors Standard
- Wind Brace Support on each Side
- Complete Anchoring System Included
- 10oz, CPAI-84 Polyethylene Fabric Backed Cover and Doors
- All Pre-Drilled, Easy Bolt Together Assembly

Pre-Drilled, Bolt together frame Roll-Up Door Kit

Withstands winter weather

Heavy-Duty Anchors

More Fine Products from *Rhino Shelter*<sub>TM</sub>

**SUV/Boat Garages** 

**Large Buildings** 

**Two Car Garages** 