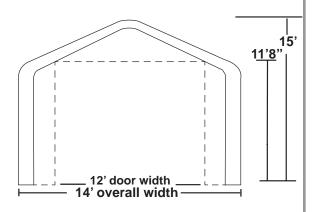

| Normal Size               | 14' Wide x 42' Long x 15' High                               |
|---------------------------|--------------------------------------------------------------|
| Arches                    | Eleven (11) on 48" spacing 2-3/8" diameter frame members     |
| Standard End<br>Door Size | 12' Wide x 11'8" High at edge<br>double zipper door each end |
| Colors                    | Exterior- green or grey<br>Interior - bright white           |