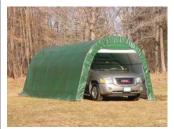

## 14' x 42' x 15' RV Portable Building

**Protect Your Investments from Inclement Weather & Sun Damage** 

Rhino Shelter 14 x 42 x 15 RV Portable Building provides the best in portable protection for any purpose. Typical uses include RV storage, Boat storage, Tractortrailer storage. The house style unit provides extra space along the sides of the enclosure, with maximum height near the center ridge. The pre-drilled frame is easily assembled with minimal handtools. All frame components are made from heavy duty galvanized steel. Main cover and doors are made from long life UV Resistant, Fire Retardant Polyethylene with woven backing.