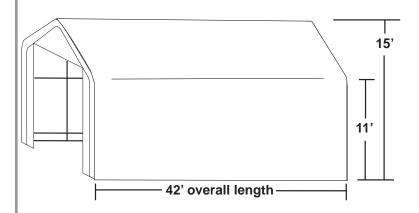

## 14' x 42' x 15' RV Portable Building

**Protect Your Investments from Inclement Weather & Sun Damage** 

Rhino Shelter 14 x 42 x 15 RV Portable Building provides the best in portable protection for any purpose. Typical uses include RV storage, Boat storage, Tractortrailer storage. The house style unit provides extra space along the sides of the enclosure, with maximum height near the center ridge. The pre-drilled frame is easily assembled with minimal handtools. All frame components are made from heavy duty galvanized steel. Main cover and doors are made from long life UV Resistant, Fire Retardant Polyethylene with woven backing.

| Normal Size               | 14' Wide x 42' Long x 15' High                               |
|---------------------------|--------------------------------------------------------------|
| Arches                    | Eleven (11) on 48" spacing 2-3/8" diameter frame members     |
| Standard End<br>Door Size | 12' Wide x 11'8" High at edge<br>double zipper door each end |
| Colors                    | Exterior- green or grey<br>Interior - bright white           |