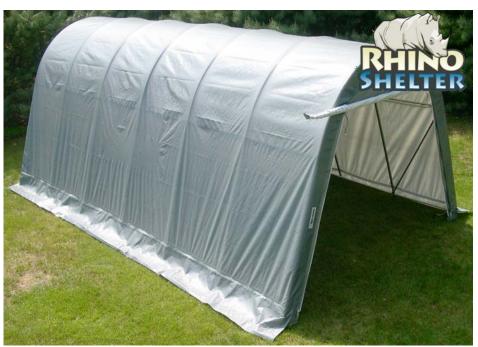

## 14' x 36' x 15' RV Portable Building

Protect Your Investments from Inclement Weather & Sun Damage

MDM Products Instant Garages provide the best in instant, portable protection for any purpose. Typical uses include vehicle protection and storage equipment/material storage. The round style unit quickly sheds moisture, rain, or snow for maximum protection of the interior contents. The pre-drilled frame is easily assembled with minimal hand tools. No drilling or field cutting is required. All frame components are made from galvanized steel for maximum longevity. Main cover and doors are made from long life UV Resistant, Fire Retardant Poly with woven backing. CPAI-84 rated. All fabric components feature heat-welded seam construction. Unit features double zipper doors on **BOTH ENDS** allow drive-through capability, and good ventilation. Each door contains a pocket for a rigid pole and grommets for securing them up during use. Each unit comes equipped with earth anchors and 36" drive rod.

## Exclusive Features —

- Heavy-Duty Galvanized Finish on All Steel Frame Components
- Two (2) Double Zipper Doors Standard
- Wind Brace Support on each Side
- Complete Anchoring System Included
- 10oz, CPAI-84 Polyethylene Fabric Backed Cover and Doors
- All Pre-Drilled, Easy Bolt Together Assembly