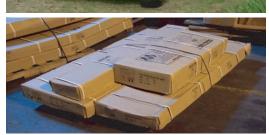

| Main Cover     | UV protected 24 mil, fabric<br>backed poly. 10 oz weight |
|----------------|----------------------------------------------------------|
| Fire Retardent | Main cover and doors meet                                |
| Standard       | CPAI-84 Section 5                                        |
| Anchors        | Twenty-two (22) 36" Anchors<br>with U-bolts & drive rod  |
| Shipping       | 1043 lbs. in Five (5) boxes                              |
| Weight         | shipped via motor freight                                |