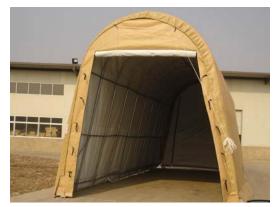

## 14' x 36' x 15' RV Portable Building

Protect Your Investments from Inclement Weather & Sun Damage

MDM Products Instant Garages provide the best in instant, portable protection for any purpose. Typical uses include vehicle protection and storage equipment/material storage. The round style unit quickly sheds moisture, rain, or snow for maximum protection of the interior contents. The pre-drilled frame is easily assembled with minimal hand tools. No drilling or field cutting is required. All frame components are made from galvanized steel for maximum longevity. Main cover and doors are made from long life UV Resistant, Fire Retardant Poly with woven backing. CPAI-84 rated. All fabric components feature heat-welded seam construction. Unit features double zipper doors on **BOTH ENDS** allow drive-through capability, and good ventilation. Each door contains a pocket for a rigid pole and grommets for securing them up during use. Each unit comes equipped with earth anchors and 36" drive rod.

## Exclusive Features —

- Heavy-Duty Galvanized Finish on All Steel Frame Components
- Two (2) Double Zipper Doors Standard
- Wind Brace Support on each Side
- Complete Anchoring System Included
- 10oz, CPAI-84 Polyethylene Fabric Backed Cover and Doors
- All Pre-Drilled, Easy Bolt Together Assembly