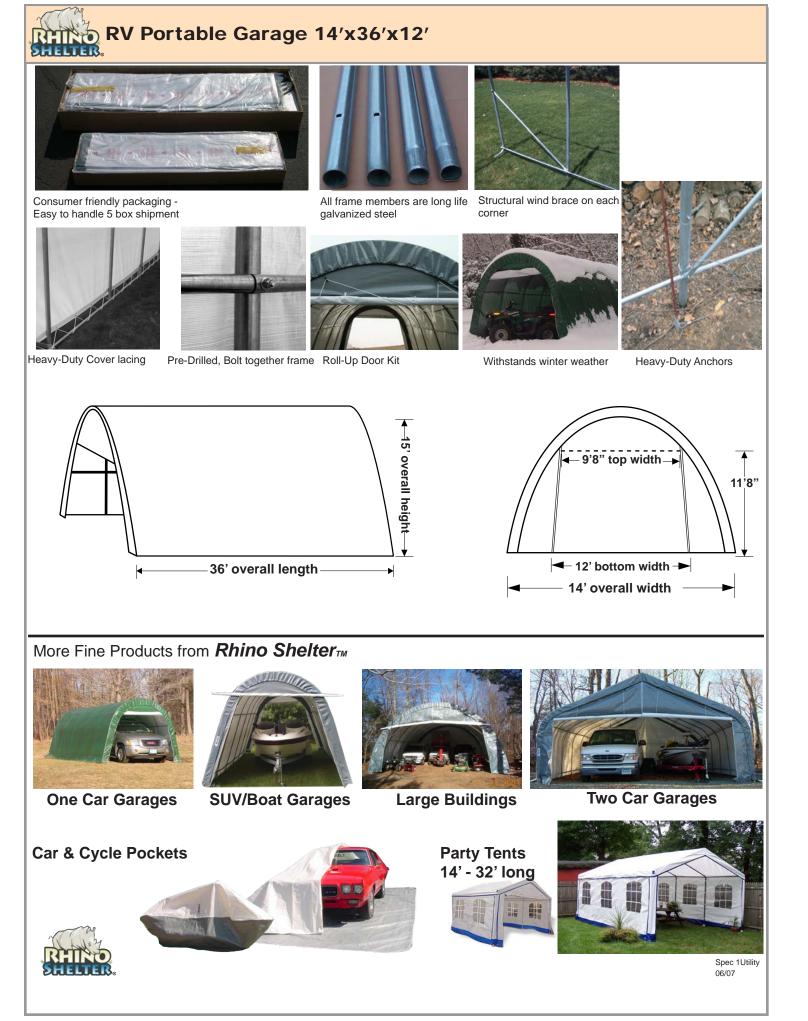

## 14' x 36' x 15' RV Portable Building

Protect Your Investments from Inclement Weather & Sun Damage

MDM Products Instant Garages provide the best in instant, portable protection for any purpose. Typical uses include vehicle protection and storage equipment/material storage. The round style unit quickly sheds moisture, rain, or snow for maximum protection of the interior contents. The pre-drilled frame is easily assembled with minimal hand tools. No drilling or field cutting is required. All frame components are made from galvanized steel for maximum longevity. Main cover and doors are made from long life UV Resistant, Fire Retardant Poly with woven backing. CPAI-84 rated. All fabric components feature heat-welded seam construction. Unit features double zipper doors on **BOTH ENDS** allow drive-through capability, and good ventilation. Each door contains a pocket for a rigid pole and grommets for securing them up during use. Each unit comes equipped with earth anchors and 36" drive rod.

## Exclusive Features —

- Heavy-Duty Galvanized Finish on All Steel Frame Components
- Two (2) Double Zipper Doors Standard
- Wind Brace Support on each Side
- Complete Anchoring System Included
- 10oz, CPAI-84 Polyethylene Fabric Backed Cover and Doors
- All Pre-Drilled, Easy Bolt Together Assembly

| Nominal Size              | 14' Wide x 36' Long x 12' High                                              |
|---------------------------|-----------------------------------------------------------------------------|
| Arches                    | <i>Ten (10) on 4' spacing 2-3/8" diameter frame members</i>                 |
| Standard End<br>Door Size | 12' Wide (bottom) 9'8" (top) x<br>11'8" High double zipper door<br>each end |
| Colors                    | Exterior- green, grey<br>Interior - white                                   |

| Main Cover     | UV protected 24 mil, fabric<br>backed poly. 10 oz weight |
|----------------|----------------------------------------------------------|
| Fire Retardent | Main cover and doors meet                                |
| Standard       | CPAI-84 Section 5                                        |
| Anchors        | Twenty-two (22) 36" Anchors<br>with U-bolts & drive rod  |
| Shipping       | 1043 lbs. in Five (5) boxes                              |
| Weight         | shipped via motor freight                                |