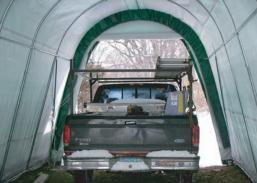

## 14' x 36' x 15' RV Portable Building

Protect Your Investments from Inclement Weather & Sun Damage

MDM Products Instant Garages provide the best in instant, portable protection for any purpose. Typical uses include vehicle protection and storage equipment/material storage. The round style unit quickly sheds moisture, rain, or snow for maximum protection of the interior contents. The pre-drilled frame is easily assembled with minimal hand tools. No drilling or field cutting is required. All frame components are made from galvanized steel for maximum longevity. Main cover and doors are made from long life UV Resistant, Fire Retardant Poly with woven backing. CPAI-84 rated. All fabric components feature heat-welded seam construction. Unit features double zipper doors on **BOTH ENDS** allow drive-through capability, and good ventilation. Each door contains a pocket for a rigid pole and grommets for securing them up during use. Each unit comes equipped with earth anchors and 36" drive rod.

## Exclusive Features —

- Heavy-Duty Galvanized Finish on All Steel Frame Components
- Two (2) Double Zipper Doors Standard
- Wind Brace Support on each Side
- Complete Anchoring System Included
- 10oz, CPAI-84 Polyethylene Fabric Backed Cover and Doors
- All Pre-Drilled, Easy Bolt Together Assembly