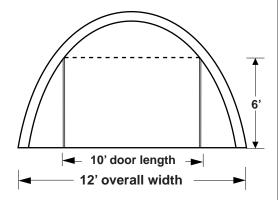

| Nominal Size              | 12' Wide x 20' Long x 8' High                             |
|---------------------------|-----------------------------------------------------------|
| Arches                    | Six(6) on 48" spacing<br>1-§ diameter frame members       |
| Standard End<br>Door Size | 10' Wide x 6' High at edge<br>double zipper door each end |
| Colors                    | Exterior- green, grey, tan<br>Interior - bright white     |