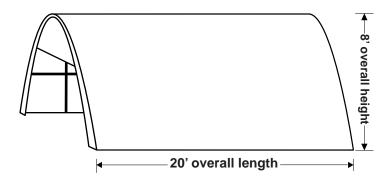

| Nominal Size              | 12' Wide x 20' Long x 8' High                             |
|---------------------------|-----------------------------------------------------------|
| Arches                    | Six(6) on 48" spacing<br>1-§ diameter frame members       |
| Standard End<br>Door Size | 10' Wide x 6' High at edge<br>double zipper door each end |
| Colors                    | Exterior- green, grey, tan<br>Interior - bright white     |