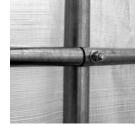

## Exclusive Features —

- Heavy-Duty Galvanized Finish on All Steel Frame Components
- Two (2) Double Zipper Doors Standard
- Wind Brace Support on each Side
- Complete Anchoring System Included
- 10oz, CPAI-84 Polyethylene Fabric Backed Cover and Doors
- All Pre-Drilled, Easy Bolt Together Assembly

## **ROUND STYLE INSTANT GARAGE 12'x20'x8'**

Consumer friendly packaging -Easy to handle 2 box shipment

All frame members are long life Structural wind brace on each galvanized steel

Heavy-Duty Cover lacing

Pre-Drilled, Bolt together frame Door Hold-Up Bungee Cords

Withstands winter weather

Heavy-Duty Anchors

More Fine Products from *Rhino Shelter*<sub>TM</sub>

**One Car Garages** 

**SUV/Boat Garages** 

**Large Buildings** 