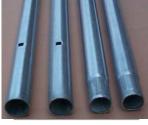

## 12' x 20' x 8' Round Style Instant Garage

**Protect Your Investments from Inclement Weather & Sun Damage** 

MDM Products Instant Garages provide the best in instant, portable protection for any purpose. Typical uses include vehicle protection and storage equipment/material storage. The round style unit quickly sheds moisture, rain, or snow for maximum protection of the interior contents. The pre-drilled frame is easily assembled with minimal hand tools. No drilling or field cutting is required. All frame components are made from galvanized steel for maximum longevity.

## Exclusive Features —

- Heavy-Duty Galvanized Finish on All Steel Frame Components
- Two (2) Double Zipper Doors Standard
- Wind Brace Support on each Side
- Complete Anchoring System Included
- 10oz, CPAI-84 Polyethylene Fabric Backed Cover and Doors
- All Pre-Drilled, Easy Bolt Together Assembly