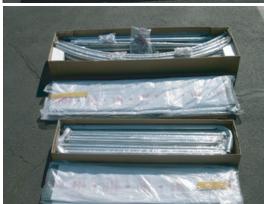

| Main Cover     | UV protected 24 mil, fabric<br>backed poly. 10 oz weight |
|----------------|----------------------------------------------------------|
| Fire Retardent | Main cover and doors meet                                |
| Standard       | CPAI-84 Section 5                                        |
| Anchors        | Six (6) 36" Anchors                                      |
| Door Size      | with U-bolts & drive rod                                 |
| Shipping       | 267lbs in two (2) boxes<br>shipped via motor freight     |

## **ROUND STYLE INSTANT GARAGE 12'x20'x8'**

Consumer friendly packaging -Easy to handle 2 box shipment

All frame members are long life Structural wind brace on each galvanized steel

Heavy-Duty Cover lacing