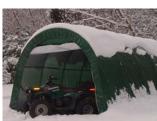

## 12' x 20' x 8' Round Style Instant Garage

**Protect Your Investments from Inclement Weather & Sun Damage** 

MDM Products Instant Garages provide the best in instant, portable protection for any purpose. Typical uses include vehicle protection and storage equipment/material storage. The round style unit quickly sheds moisture, rain, or snow for maximum protection of the interior contents. The pre-drilled frame is easily assembled with minimal hand tools. No drilling or field cutting is required. All frame components are made from galvanized steel for maximum longevity.

Main cover and doors are made from long life UV Resistant, Fire Retardant Poly with woven backing. CPAI-84 rated. All fabric components feature heat-welded seam construction. Unit features double zipper doors on **BOTH ENDS** allow drive-through capability, and good ventilation. Each door contains a pocket for a rigid pole and grommets for securing them up during use. Each unit comes equipped with earth anchors and 36" drive rod.