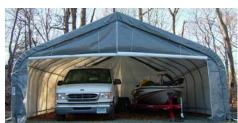

|
| Standard       | CPAI-84 Section 5                                        |
| Anchors        | Six (6) 36" Anchors                                      |
| Door Size      | with U-bolts & drive rod                                 |
| Shipping       | 267lbs in two (2) boxes<br>shipped via motor freight     |



## **ROUND STYLE INSTANT GARAGE 12'x20'x8'**



Consumer friendly packaging -Easy to handle 2 box shipment



All frame members are long life Structural wind brace on each galvanized steel





Heavy-Duty Cover lacing





Pre-Drilled, Bolt together frame Door Hold-Up Bungee Cords



Withstands winter weather



Heavy-Duty Anchors





More Fine Products from *Rhino Shelter*<sub>TM</sub>



**One Car Garages** 



**SUV/Boat Garages** 



**Large Buildings** 



**Two Car Garages** 







Spec1Round