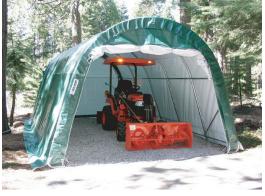

## 12' x 20' x 8' Round Style Instant Garage

**Protect Your Investments from Inclement Weather & Sun Damage** 

MDM Products Instant Garages provide the best in instant, portable protection for any purpose. Typical uses include vehicle protection and storage equipment/material storage. The round style unit quickly sheds moisture, rain, or snow for maximum protection of the interior contents. The pre-drilled frame is easily assembled with minimal hand tools. No drilling or field cutting is required. All frame components are made from galvanized steel for maximum longevity.

Main cover and doors are made from long life UV Resistant, Fire Retardant Poly with woven backing. CPAI-84 rated. All fabric components feature heat-welded seam construction. Unit features double zipper doors on **BOTH ENDS** allow drive-through capability, and good ventilation. Each door contains a pocket for a rigid pole and grommets for securing them up during use. Each unit comes equipped with earth anchors and 36" drive rod.

## Exclusive Features —

- Heavy-Duty Galvanized Finish on All Steel Frame Components
- Two (2) Double Zipper Doors Standard
- Wind Brace Support on each Side
- Complete Anchoring System Included
- 10oz, CPAI-84 Polyethylene Fabric Backed Cover and Doors
- All Pre-Drilled, Easy Bolt Together Assembly