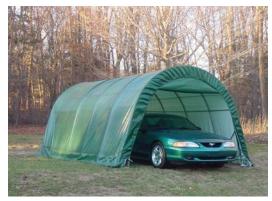

## 12' x 20' x 8' Round Style Instant Garage

**Protect Your Investments from Inclement Weather & Sun Damage** 

MDM Products Instant Garages provide the best in instant, portable protection for any purpose. Typical uses include vehicle protection and storage equipment/material storage. The round style unit quickly sheds moisture, rain, or snow for maximum protection of the interior contents. The pre-drilled frame is easily assembled with minimal hand tools. No drilling or field cutting is required. All frame components are made from galvanized steel for maximum longevity.

Main cover and doors are made from long life UV Resistant, Fire Retardant Poly with woven backing. CPAI-84 rated. All fabric components feature heat-welded seam construction. Unit features double zipper doors on **BOTH ENDS** allow drive-through capability, and good ventilation. Each door contains a pocket for a rigid pole and grommets for securing them up during use. Each unit comes equipped with earth anchors and 36" drive rod.

| Nominal Size              | 12' Wide x 20' Long x 8' High                             |
|---------------------------|-----------------------------------------------------------|
| Arches                    | Six(6) on 48" spacing<br>1-§ diameter frame members       |
| Standard End<br>Door Size | 10' Wide x 6' High at edge<br>double zipper door each end |
| Colors                    | Exterior- green, grey, tan<br>Interior - bright white     |