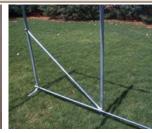

## Exclusive Features —

- Heavy-Duty Galvanized Finish on All Steel Frame Components
- Two (2) Double Zipper Doors Standard
- Wind Brace Support on each Side
- Complete Anchoring System Included
- 10oz, CPAI-84 Polyethylene Fabric Backed Cover and Doors
- All Pre-Drilled, Easy Bolt Together Assembly

## **ROUND STYLE INSTANT GARAGE 12'x20'x8'**

Consumer friendly packaging -Easy to handle 2 box shipment

All frame members are long life Structural wind brace on each galvanized steel

Heavy-Duty Cover lacing