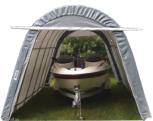

## 12' x 20' x 8' Round Style Instant Garage

**Protect Your Investments from Inclement Weather & Sun Damage** 

MDM Products Instant Garages provide the best in instant, portable protection for any purpose. Typical uses include vehicle protection and storage equipment/material storage. The round style unit quickly sheds moisture, rain, or snow for maximum protection of the interior contents. The pre-drilled frame is easily assembled with minimal hand tools. No drilling or field cutting is required. All frame components are made from galvanized steel for maximum longevity.

Main cover and doors are made from long life UV Resistant, Fire Retardant Poly with woven backing. CPAI-84 rated. All fabric components feature heat-welded seam construction. Unit features double zipper doors on **BOTH ENDS** allow drive-through capability, and good ventilation. Each door contains a pocket for a rigid pole and grommets for securing them up during use. Each unit comes equipped with earth anchors and 36" drive rod.

| Nominal Size              | 12' Wide x 20' Long x 8' High                             |
|---------------------------|-----------------------------------------------------------|
| Arches                    | Six(6) on 48" spacing<br>1-§ diameter frame members       |
| Standard End<br>Door Size | 10' Wide x 6' High at edge<br>double zipper door each end |
| Colors                    | Exterior- green, grey, tan<br>Interior - bright white     |