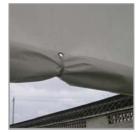

Main cover and doors are made from long life UV Resistant, Fire Retardant Poly with woven backing. CPAI-84 rated. All fabric components feature heat-welded seam construction. Unit features double zipper doors on **BOTH ENDS** allow drive-through capability, and good ventilation. Each door contains a pocket for a rigid pole and grommets for securing them up during use. Each unit comes equipped with earth anchors and 36" drive rod.