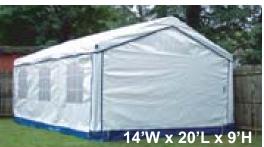

## DECORATIVE PARTY TENTS 14'W x up to 32'L

**CPAI-84 FIRE RATED FOR PUBLIC GATHERINGS** 

MDM Products Decorative Backyard Party Tents offer an attractive and elegant solution for outdoor parties, weddings, sporting events, show booths, or any impromptu gathering.

All party tents come with removable walls and doors. Walls have clear, poly windows, with silkscreened panes. An attractive, royal blue trim and skirt add the decorative finishing touch to your outdoor party tent. The heavy-duty frame is powder coated with a charcoal grey, hammertone finish. All frame parts are pre-drilled, no tools required.

All fabric components feature heat-welded seam construction.

Unit features double zipper door on one end and solid panel on the other for good ventilation. Each door contains a pocket for a rigid pole at the base and grommetts for securing open during use. Corner flaps hide leg poles when sides are removed, walls attach with velcro fasteners and bungees. Units can be set-up with full enclosure, one wall, both walls... any number of combinations to fit your needs. Multiple units can be positioned side by side or end to end for larger space requirements. All carry the CPAI-84 rating for public gatherings.

## Party Tents 14' x Up To 32' x 9'

Attractive Windows & Interior

Easy Fit Assembly