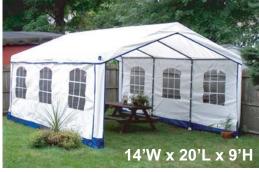

## DECORATIVE PARTY TENTS 14'W x up to 32'L

**CPAI-84 FIRE RATED FOR PUBLIC GATHERINGS** 

MDM Products Decorative Backyard Party Tents offer an attractive and elegant solution for outdoor parties, weddings, sporting events, show booths, or any impromptu gathering.

All party tents come with removable walls and doors. Walls have clear, poly windows, with silkscreened panes. An attractive, royal blue trim and skirt add the decorative finishing touch to your outdoor party tent. The heavy-duty frame is powder coated with a charcoal grey, hammertone finish. All frame parts are pre-drilled, no tools required.

All fabric components feature heat-welded seam construction.

Unit features double zipper door on one end and solid panel on the other for good ventilation. Each door contains a pocket for a rigid pole at the base and grommetts for securing open during use. Corner flaps hide leg poles when sides are removed, walls attach with velcro fasteners and bungees. Units can be set-up with full enclosure, one wall, both walls... any number of combinations to fit your needs. Multiple units can be positioned side by side or end to end for larger space requirements. All carry the CPAI-84 rating for public gatherings.

## Party Tents 14' x Up To 32' x 9'

Attractive Windows & Interior

Easy Fit Assembly