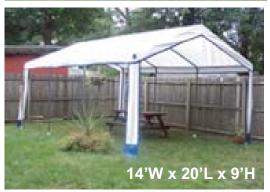

## DECORATIVE PARTY TENTS 14'W x up to 32'L

**CPAI-84 FIRE RATED FOR PUBLIC GATHERINGS** 

MDM Products Decorative Backyard Party Tents offer an attractive and elegant solution for outdoor parties, weddings, sporting events, show booths, or any impromptu gathering.

All party tents come with removable walls and doors. Walls have clear, poly windows, with silkscreened panes. An attractive, royal blue trim and skirt add the decorative finishing touch to your outdoor party tent. The heavy-duty frame is powder coated with a charcoal grey, hammertone finish. All frame parts are pre-drilled, no tools required.

All fabric components feature heat-welded seam construction.

Unit features double zipper door on one end and solid panel on the other for good ventilation. Each door contains a pocket for a rigid pole at the base and grommetts for securing open during use. Corner flaps hide leg poles when sides are removed, walls attach with velcro fasteners and bungees. Units can be set-up with full enclosure, one wall, both walls... any number of combinations to fit your needs. Multiple units can be positioned side by side or end to end for larger space requirements. All carry the CPAI-84 rating for public gatherings.

## Party Tents 14' x Up To 32' x 9'

Attractive Windows & Interior

Easy Fit Assembly