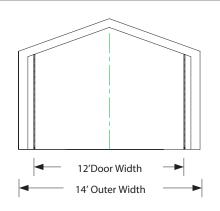

| Nominal Size | 14' Wide x up to 32' Long x 9' High | Main Cover     | UV protected, fabric backed polyethylene, 8 oz. weight |
|--------------|-------------------------------------|----------------|--------------------------------------------------------|
| Arches       | 48" Spacing-number varies by length | Fire Retardant | Main cover and doors meet                              |
|              | 1-5/8" diameter frame members       | Standard       | CPAI-84 Section 5                                      |
| Standard End | 12' wide x 8' height                | Anchors        | Four Ground Peg Style                                  |
| Size         | 12' wide x 8' height                | Door Size      | with rope provided for anchoring                       |
| Fabric color | Bright white with royal blue trim   | Shipping &     | Consumer friendly boxes                                |
| Frame color  | Hammertone Grey frame               | Storage        | with Storage Bag(s)                                    |