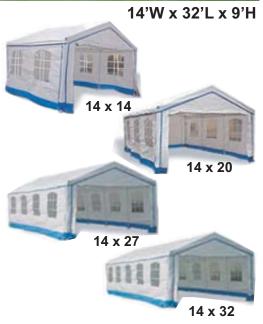

## DECORATIVE PARTY TENTS 14'W x up to 32'L

**CPAI-84 FIRE RATED FOR PUBLIC GATHERINGS** 

MDM Products Decorative Backyard Party Tents offer an attractive and elegant solution for outdoor parties, weddings, sporting events, show booths, or any impromptu gathering.

## Party Tents 14' x Up To 32' x 9'

Attractive Windows & Interior

Easy Fit Assembly