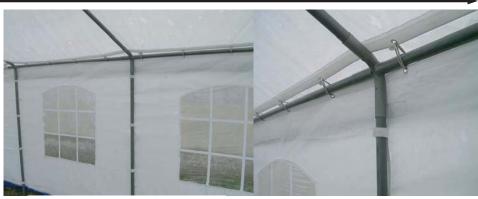

All party tents come with removable walls and doors. Walls have clear, poly windows, with silkscreened panes. An attractive, royal blue trim and skirt add the decorative finishing touch to your outdoor party tent. The heavy-duty frame is powder coated with a charcoal grey, hammertone finish. All frame parts are pre-drilled, no tools required.

All fabric components feature heat-welded seam construction.

Unit features double zipper door on one end and solid panel on the other for good ventilation. Each door contains a pocket for a rigid pole at the base and grommetts for securing open during use. Corner flaps hide leg poles when sides are removed, walls attach with velcro fasteners and bungees. Units can be set-up with full enclosure, one wall, both walls... any number of combinations to fit your needs. Multiple units can be positioned side by side or end to end for larger space requirements. All carry the CPAI-84 rating for public gatherings.

## Party Tents 14' x Up To 32' x 9'

Attractive Windows & Interior

Easy Fit Assembly