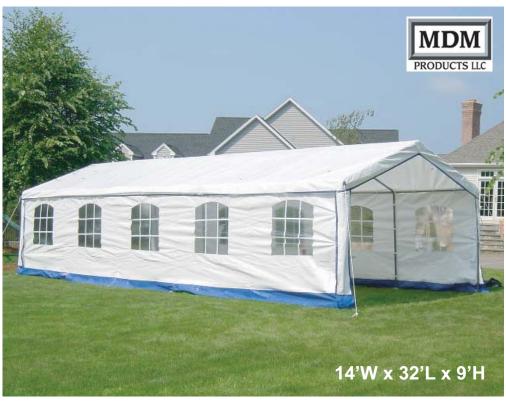

## DECORATIVE PARTY TENTS 14'W x up to 32'L

**CPAI-84 FIRE RATED FOR PUBLIC GATHERINGS** 

MDM Products Decorative Backyard Party Tents offer an attractive and elegant solution for outdoor parties, weddings, sporting events, show booths, or any impromptu gathering.

All party tents come with removable walls and doors. Walls have clear, poly windows, with silkscreened panes. An attractive, royal blue trim and skirt add the decorative finishing touch to your outdoor party tent. The heavy-duty frame is powder coated with a charcoal grey, hammertone finish. All frame parts are pre-drilled, no tools required.

All fabric components feature heat-welded seam construction.

Unit features double zipper door on one end and solid panel on the other for good ventilation. Each door contains a pocket for a rigid pole at the base and grommetts for securing open during use. Corner flaps hide leg poles when sides are removed, walls attach with velcro fasteners and bungees. Units can be set-up with full enclosure, one wall, both walls... any number of combinations to fit your needs. Multiple units can be positioned side by side or end to end for larger space requirements. All carry the CPAI-84 rating for public gatherings.