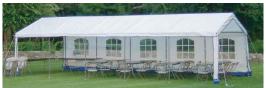

## DECORATIVE PARTY TENTS 14'W x up to 32'L

**CPAI-84 FIRE RATED FOR PUBLIC GATHERINGS** 

MDM Products Decorative Backyard Party Tents offer an attractive and elegant solution for outdoor parties, weddings, sporting events, show booths, or any impromptu gathering.

All party tents come with removable walls and doors. Walls have clear, poly windows, with silkscreened panes. An attractive, royal blue trim and skirt add the decorative finishing touch to your outdoor party tent. The heavy-duty frame is powder coated with a charcoal grey, hammertone finish. All frame parts are pre-drilled, no tools required.

All fabric components feature heat-welded seam construction.

Unit features double zipper door on one end and solid panel on the other for good ventilation. Each door contains a pocket for a rigid pole at the base and grommetts for securing open during use. Corner flaps hide leg poles when sides are removed, walls attach with velcro fasteners and bungees. Units can be set-up with full enclosure, one wall, both walls... any number of combinations to fit your needs. Multiple units can be positioned side by side or end to end for larger space requirements. All carry the CPAI-84 rating for public gatherings.

## Party Tents 14' x Up To 32' x 9'

Attractive Windows & Interior

Easy Fit Assembly