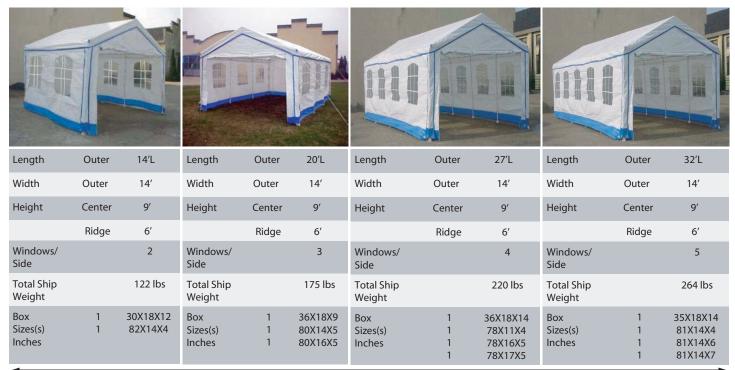

| Nominal Size | 14' Wide x up to 32' Long x 9' High | Main Cover     | UV protected, fabric backed polyethylene, 8 oz. weight |
|--------------|-------------------------------------|----------------|--------------------------------------------------------|
| Arches       | 48" Spacing-number varies by length | Fire Retardant | Main cover and doors meet                              |
|              | 1-5/8" diameter frame members       | Standard       | CPAI-84 Section 5                                      |
| Standard End | 12' wide x 8' height                | Anchors        | Four Ground Peg Style                                  |
| Size         | 12' wide x 8' height                | Door Size      | with rope provided for anchoring                       |
| Fabric color | Bright white with royal blue trim   | Shipping &     | Consumer friendly boxes                                |
| Frame color  | Hammertone Grey frame               | Storage        | with Storage Bag(s)                                    |