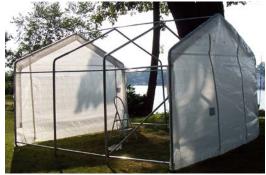

The pre-drilled frame is easily assembled with minimal handtools. All frame components are made from heavy duty galvanized steel. Main cover and end doors are made from long life UV Resistant, Fire Retardant Polyethylene plastic.

All fabric components feature heat-welded seam construction. Unit features full wide double zipper door on one end for easy cart entry and locating growing racks and tables. The 36 manway door on the opposite side allows convenient entry and promotes good cross ventilation. With 4 interior purlin arches, plants can be hung along both edges as well as along the top of the unit.