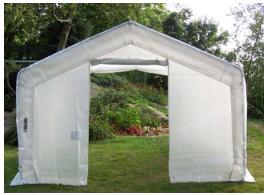

All fabric components feature heat-welded seam construction. Unit features full wide double zipper door on one end for easy cart entry and locating growing racks and tables. The 36 manway door on the opposite side allows convenient entry and promotes good cross ventilation. With 4 interior purlin arches, plants can be hung along both edges as well as along the top of the unit.

## Exclusive Features —

- Heavy-Duty Galvanized Finish on All Steel Frame Components
- One(1) Full Width Double Zipper Door
- One(1)Manway 36" Wide Door
- Wind Brace Support on each Side
- Complete Anchoring System Included
- 8oz. CPAI-84 PolyethyleneTranslucent Cover and Doors
- All Pre-Drilled, Easy Bolt Together Assembly