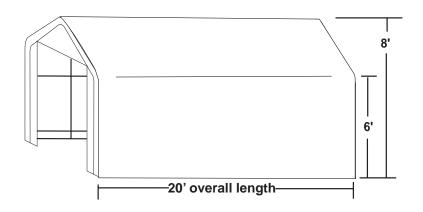

## 12' x 20' x 8' Round Style Greenhouse

Protect Your Investments from Inclement Weather & Sun Damage

MDM Products 12 x 20 x 8 Instant Greenhouses offer the gardener the very best in plant cultivation and protection space. Available in either House ridge style or Round quonset hut style as you choose. Either style offers tremendous light diffusion through the high quality translucent fabric for great growing. Extends your annual growing season by 2-3 months.

| Nominal Size              | 12' Wide x 12' Long x 8' High<br>12' Wide x 20' Long x 8' High                              |
|---------------------------|---------------------------------------------------------------------------------------------|
| Arches                    | Four (4) on 48" spacing<br>1-§ diameter frame members                                       |
| Standard End<br>Door Size | One(1) - 10' wide x 6' high<br>double zipper door & One(1)<br>3' wide x 6' high Manway door |
| Colors                    | Exterior- transluscent                                                                      |