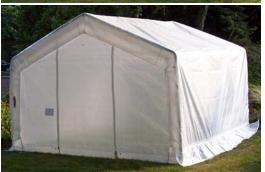

The pre-drilled frame is easily assembled with minimal handtools. All frame components are made from heavy duty galvanized steel. Main cover and end doors are made from long life UV Resistant, Fire Retardant Polyethylene plastic.

## Exclusive Features —

- Heavy-Duty Galvanized Finish on All Steel Frame Components
- One(1) Full Width Double Zipper Door
- One(1)Manway 36" Wide Door
- Wind Brace Support on each Side
- Complete Anchoring System Included
- 8oz. CPAI-84 PolyethyleneTranslucent Cover and Doors
- All Pre-Drilled, Easy Bolt Together Assembly