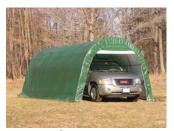

## 12' x 20' x 8' Round Style Greenhouse

Protect Your Investments from Inclement Weather & Sun Damage

MDM Products 12 x 20 x 8 Instant Greenhouses offer the gardener the very best in plant cultivation and protection space. Available in either House ridge style or Round quonset hut style as you choose. Either style offers tremendous light diffusion through the high quality translucent fabric for great growing. Extends your annual growing season by 2-3 months.

The pre-drilled frame is easily assembled with minimal handtools. All frame components are made from heavy duty galvanized steel. Main cover and end doors are made from long life UV Resistant, Fire Retardant Polyethylene plastic.