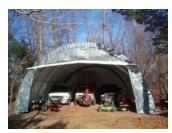

## 12' x 20' x 8' Round Style Greenhouse

Protect Your Investments from Inclement Weather & Sun Damage

MDM Products 12 x 20 x 8 Instant Greenhouses offer the gardener the very best in plant cultivation and protection space. Available in either House ridge style or Round quonset hut style as you choose. Either style offers tremendous light diffusion through the high quality translucent fabric for great growing. Extends your annual growing season by 2-3 months.

## ROUND STYLE GREENHOUSE 12'x20'x8'

Consumer friendly packaging -Easy to handle 2 box shipment

All frame members are long life Structural wind brace on each galvanized steel

Heavy-Duty Cover lacing

Pre-Drilled, Bolt together frame Door Hold-Up Bungee Cords