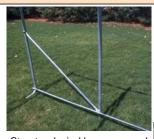

## Exclusive Features —

- Heavy-Duty Galvanized Finish on All Steel Frame Components
- One(1) Full Width Double Zipper Door
- One(1)Manway 36" Wide Door
- Wind Brace Support on each Side
- Complete Anchoring System Included
- 8oz. CPAI-84 PolyethyleneTranslucent Cover and Doors
- All Pre-Drilled, Easy Bolt Together Assembly

## ROUND STYLE GREENHOUSE 12'x20'x8'

Consumer friendly packaging -Easy to handle 2 box shipment

All frame members are long life Structural wind brace on each galvanized steel

Heavy-Duty Cover lacing

Pre-Drilled, Bolt together frame Door Hold-Up Bungee Cords