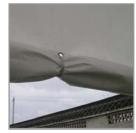

All fabric components feature heat-welded seam construction. Unit features full wide double zipper door on one end for easy cart entry and locating growing racks and tables. The 36 manway door on the opposite side allows convenient entry and promotes good cross ventilation. With 4 interior purlin arches, plants can be hung along both edges as well as along the top of the unit.

| Main Cover     | UV protected 20 mil, fabric<br>backed poly. 8 oz weight  |
|----------------|----------------------------------------------------------|
| Fire Retardent | Main cover and doors meet                                |
| Standard       | CPAI-84 Section 5                                        |
| Anchors        | Six (6) 36" Anchors                                      |
| Door Size      | with U-bolts & drive rod                                 |
| Shipping       | 200/260lbs in two (2) boxes<br>shipped via motor freight |