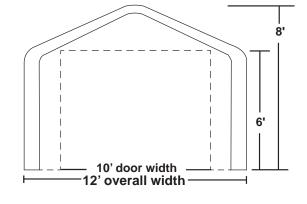

## 12' x 20' x 8' Round Style Greenhouse

Protect Your Investments from Inclement Weather & Sun Damage

MDM Products 12 x 20 x 8 Instant Greenhouses offer the gardener the very best in plant cultivation and protection space. Available in either House ridge style or Round quonset hut style as you choose. Either style offers tremendous light diffusion through the high quality translucent fabric for great growing. Extends your annual growing season by 2-3 months.

| Nominal Size              | 12' Wide x 12' Long x 8' High<br>12' Wide x 20' Long x 8' High                              |
|---------------------------|---------------------------------------------------------------------------------------------|
| Arches                    | Four (4) on 48" spacing<br>1-§ diameter frame members                                       |
| Standard End<br>Door Size | One(1) - 10' wide x 6' high<br>double zipper door & One(1)<br>3' wide x 6' high Manway door |
| Colors                    | Exterior- transluscent                                                                      |