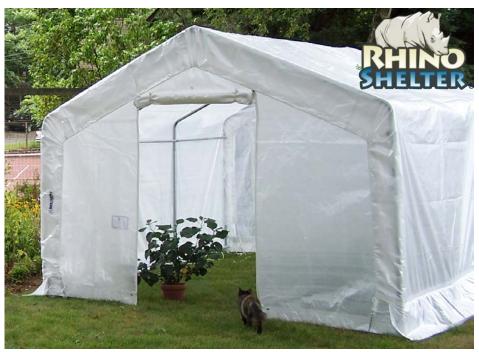

## 12' x 20' x 8' Round Style Greenhouse

Protect Your Investments from Inclement Weather & Sun Damage

MDM Products 12 x 20 x 8 Instant Greenhouses offer the gardener the very best in plant cultivation and protection space. Available in either House ridge style or Round quonset hut style as you choose. Either style offers tremendous light diffusion through the high quality translucent fabric for great growing. Extends your annual growing season by 2-3 months.

All fabric components feature heat-welded seam construction. Unit features full wide double zipper door on one end for easy cart entry and locating growing racks and tables. The 36 manway door on the opposite side allows convenient entry and promotes good cross ventilation. With 4 interior purlin arches, plants can be hung along both edges as well as along the top of the unit.