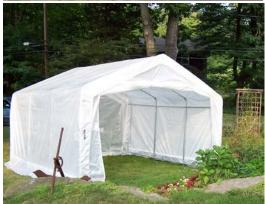

All fabric components feature heat-welded seam construction. Unit features full wide double zipper door on one end for easy cart entry and locating growing racks and tables. The 36 manway door on the opposite side allows convenient entry and promotes good cross ventilation. With 4 interior purlin arches, plants can be hung along both edges as well as along the top of the unit.

## Exclusive Features —

- Heavy-Duty Galvanized Finish on All Steel Frame Components
- One(1) Full Width Double Zipper Door
- One(1)Manway 36" Wide Door
- Wind Brace Support on each Side
- Complete Anchoring System Included
- 8oz. CPAI-84 PolyethyleneTranslucent Cover and Doors
- All Pre-Drilled, Easy Bolt Together Assembly