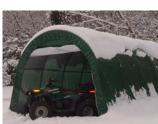

## 12' x 20' x 8' Round Style Greenhouse

Protect Your Investments from Inclement Weather & Sun Damage

MDM Products 12 x 20 x 8 Instant Greenhouses offer the gardener the very best in plant cultivation and protection space. Available in either House ridge style or Round quonset hut style as you choose. Either style offers tremendous light diffusion through the high quality translucent fabric for great growing. Extends your annual growing season by 2-3 months.

Withstands winter weather

Heavy-Duty Anchors

More Fine Products from *Rhino Shelter*™

**One Car Garages** 

**SUV/Boat Garages** 

**Large Buildings** 

**Two Car Garages** 

Spec1Round 06/07