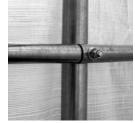

The pre-drilled frame is easily assembled with minimal handtools. All frame components are made from heavy duty galvanized steel. Main cover and end doors are made from long life UV Resistant, Fire Retardant Polyethylene plastic.

## Exclusive Features —

- Heavy-Duty Galvanized Finish on All Steel Frame Components
- One(1) Full Width Double Zipper Door
- One(1)Manway 36" Wide Door
- Wind Brace Support on each Side
- Complete Anchoring System Included
- 8oz. CPAI-84 PolyethyleneTranslucent Cover and Doors
- All Pre-Drilled, Easy Bolt Together Assembly