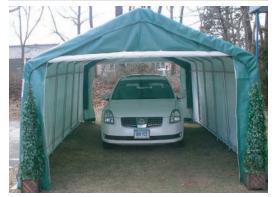

## 12' x 24' x 8' Extended Instant Garage

Protect Your Investments from Inclement Weather & Sun Damage

MDM Products 12 x 24 x 12 Extended Garages provide the best in portable protection for any purpose. The extra space is ideal for tools, workbench,or additional items such as lawnmowers or cycles. Typical uses include vehicle storage, maintenance space, and material storage. The house style provides extra space along the sides of the enclosure, with maximum height near the center ridge. The pre-drilled frame is easily assembled with minimal handtools.

All frame components are made from heavy duty galvanized steel. Main cover and doors are made from long life UV Resistant, Fire Retardant Polyethylene with woven backing.

All fabric components feature heatwelded seam construction. Unit features double zipper door on BOTH ENDS to allow drive-through capability, and good ventilation. Each door contains a pocket for a rigid pole at the base edge. The long lasting cover design with full side flaps provides for rain or melting snow run-off to divert water from getting through the perimeter of the cover. Each unit comes with a complete anchoring a set of earth anchors and 36" drive rod. Perfect for limousines, elongated trailers, and seasonal storage space. Maximum internal space in a greatlooking instant garage!