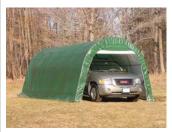

## 12' x 24' x 8' Extended Instant Garage

Protect Your Investments from Inclement Weather & Sun Damage

MDM Products 12 x 24 x 12 Extended Garages provide the best in portable protection for any purpose. The extra space is ideal for tools, workbench,or additional items such as lawnmowers or cycles. Typical uses include vehicle storage, maintenance space, and material storage. The house style provides extra space along the sides of the enclosure, with maximum height near the center ridge. The pre-drilled frame is easily assembled with minimal handtools.

All frame components are made from heavy duty galvanized steel. Main cover and doors are made from long life UV Resistant, Fire Retardant Polyethylene with woven backing.

All fabric components feature heatwelded seam construction. Unit features double zipper door on BOTH ENDS to allow drive-through capability, and good ventilation. Each door contains a pocket for a rigid pole at the base edge. The long lasting cover design with full side flaps provides for rain or melting snow run-off to divert water from getting through the perimeter of the cover. Each unit comes with a complete anchoring a set of earth anchors and 36" drive rod. Perfect for limousines, elongated trailers, and seasonal storage space. Maximum internal space in a greatlooking instant garage!