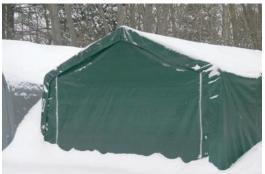

Pre-Drilled, Bolt together frame Door Hold-Up Bungee Cords

Withstands winter weather

Heavy-Duty Anchors