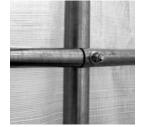

All frame components are made from heavy duty galvanized steel. Main cover and doors are made from long life UV Resistant, Fire Retardant Polyethylene with woven backing.

All fabric components feature heatwelded seam construction. Unit features double zipper door on BOTH ENDS to allow drive-through capability, and good ventilation. Each door contains a pocket for a rigid pole at the base edge. The long lasting cover design with full side flaps provides for rain or melting snow run-off to divert water from getting through the perimeter of the cover. Each unit comes with a complete anchoring a set of earth anchors and 36" drive rod. Perfect for limousines, elongated trailers, and seasonal storage space. Maximum internal space in a greatlooking instant garage!

## **Exclusive Features –**

- Heavy-Duty Galvanized Finish on All Steel Frame Components
- Two (2) Double Zipper Doors Standard
- Wind Brace Support on each Side
- Complete Anchoring System Included
- 10oz, CPAI-84 Polyethylene Fabric Backed Cover and Doors
- All Pre-Drilled, Easy Bolt Together Assembly
- Excellent Workshop Size with Extra Space

Pre-Drilled, Bolt together frame Door Hold-Up Bungee Cords

Withstands winter weather

Heavy-Duty Anchors