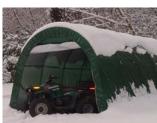

## 12' x 24' x 8' Extended Instant Garage

Protect Your Investments from Inclement Weather & Sun Damage

MDM Products 12 x 24 x 12 Extended Garages provide the best in portable protection for any purpose. The extra space is ideal for tools, workbench,or additional items such as lawnmowers or cycles. Typical uses include vehicle storage, maintenance space, and material storage. The house style provides extra space along the sides of the enclosure, with maximum height near the center ridge. The pre-drilled frame is easily assembled with minimal handtools.

All frame components are made from heavy duty galvanized steel. Main cover and doors are made from long life UV Resistant, Fire Retardant Polyethylene with woven backing.

All fabric components feature heatwelded seam construction. Unit features double zipper door on BOTH ENDS to allow drive-through capability, and good ventilation. Each door contains a pocket for a rigid pole at the base edge. The long lasting cover design with full side flaps provides for rain or melting snow run-off to divert water from getting through the perimeter of the cover. Each unit comes with a complete anchoring a set of earth anchors and 36" drive rod. Perfect for limousines, elongated trailers, and seasonal storage space. Maximum internal space in a greatlooking instant garage!

Pre-Drilled, Bolt together frame Door Hold-Up Bungee Cords

Withstands winter weather

Heavy-Duty Anchors