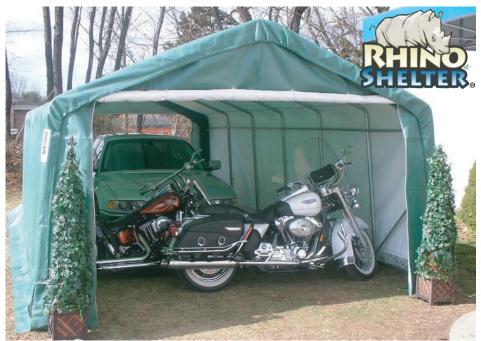

## 12' x 24' x 8' Extended Instant Garage

Protect Your Investments from Inclement Weather & Sun Damage

MDM Products 12 x 24 x 12 Extended Garages provide the best in portable protection for any purpose. The extra space is ideal for tools, workbench,or additional items such as lawnmowers or cycles. Typical uses include vehicle storage, maintenance space, and material storage. The house style provides extra space along the sides of the enclosure, with maximum height near the center ridge. The pre-drilled frame is easily assembled with minimal handtools.

All frame components are made from heavy duty galvanized steel. Main cover and doors are made from long life UV Resistant, Fire Retardant Polyethylene with woven backing.

All fabric components feature heatwelded seam construction. Unit features double zipper door on BOTH ENDS to allow drive-through capability, and good ventilation. Each door contains a pocket for a rigid pole at the base edge. The long lasting cover design with full side flaps provides for rain or melting snow run-off to divert water from getting through the perimeter of the cover. Each unit comes with a complete anchoring a set of earth anchors and 36" drive rod. Perfect for limousines, elongated trailers, and seasonal storage space. Maximum internal space in a greatlooking instant garage!

## More Fine Products from *Rhino Shelter*

**One Car Garages** 

**SUV/Boat Garages** 

**Large Buildings** 

**Two Car Garages** 

**Party Tents** 14' - 32' long

Spec 1ExtH 06/07