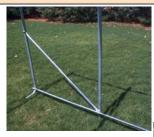

## **Exclusive Features –**

- Heavy-Duty Galvanized Finish on All Steel Frame Components
- Two (2) Double Zipper Doors Standard
- Wind Brace Support on each Side
- Complete Anchoring System Included
- 10oz, CPAI-84 Polyethylene Fabric Backed Cover and Doors
- All Pre-Drilled, Easy Bolt Together Assembly
- Excellent Workshop Size with Extra Space

## **EXTENDED INSTANT GARAGE 12'x24'x8'**

Consumer friendly packaging -Easy to handle 2 box shipment

All frame members are long life Structural wind brace on each galvanized steel

Heavy-Duty Cover lacing

Pre-Drilled, Bolt together frame Door Hold-Up Bungee Cords

Withstands winter weather

Heavy-Duty Anchors