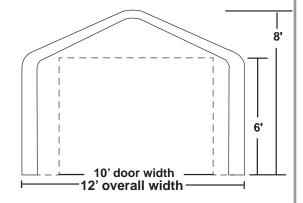

| Nominal Size              | 12' Wide x 24' Long x 8' High                               |
|---------------------------|-------------------------------------------------------------|
| Arches                    | Seven (7) on 48" spacing<br>1-5/8" diameter frame members   |
| Standard End<br>Door Size | 12' Wide x 6'6" High at edge<br>double zipper door each end |
| Colors                    | Exterior- green or grey<br>Interior - bright white          |