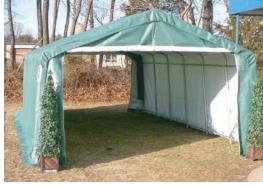

## 12' x 24' x 8' Extended Instant Garage

Protect Your Investments from Inclement Weather & Sun Damage

MDM Products 12 x 24 x 12 Extended Garages provide the best in portable protection for any purpose. The extra space is ideal for tools, workbench,or additional items such as lawnmowers or cycles. Typical uses include vehicle storage, maintenance space, and material storage. The house style provides extra space along the sides of the enclosure, with maximum height near the center ridge. The pre-drilled frame is easily assembled with minimal handtools.

All frame components are made from heavy duty galvanized steel. Main cover and doors are made from long life UV Resistant, Fire Retardant Polyethylene with woven backing.

All fabric components feature heatwelded seam construction. Unit features double zipper door on BOTH ENDS to allow drive-through capability, and good ventilation. Each door contains a pocket for a rigid pole at the base edge. The long lasting cover design with full side flaps provides for rain or melting snow run-off to divert water from getting through the perimeter of the cover. Each unit comes with a complete anchoring a set of earth anchors and 36" drive rod. Perfect for limousines, elongated trailers, and seasonal storage space. Maximum internal space in a greatlooking instant garage!

## **Exclusive Features –**

- Heavy-Duty Galvanized Finish on All Steel Frame Components
- Two (2) Double Zipper Doors Standard
- Wind Brace Support on each Side
- Complete Anchoring System Included
- 10oz, CPAI-84 Polyethylene Fabric Backed Cover and Doors
- All Pre-Drilled, Easy Bolt Together Assembly
- Excellent Workshop Size with Extra Space