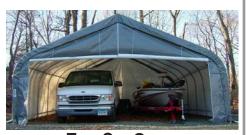

## 12' x 24' x 8' Extended Instant Garage

Protect Your Investments from Inclement Weather & Sun Damage

MDM Products 12 x 24 x 12 Extended Garages provide the best in portable protection for any purpose. The extra space is ideal for tools, workbench,or additional items such as lawnmowers or cycles. Typical uses include vehicle storage, maintenance space, and material storage. The house style provides extra space along the sides of the enclosure, with maximum height near the center ridge. The pre-drilled frame is easily assembled with minimal handtools.

All frame components are made from heavy duty galvanized steel. Main cover and doors are made from long life UV Resistant, Fire Retardant Polyethylene with woven backing.

All fabric components feature heatwelded seam construction. Unit features double zipper door on BOTH ENDS to allow drive-through capability, and good ventilation. Each door contains a pocket for a rigid pole at the base edge. The long lasting cover design with full side flaps provides for rain or melting snow run-off to divert water from getting through the perimeter of the cover. Each unit comes with a complete anchoring a set of earth anchors and 36" drive rod. Perfect for limousines, elongated trailers, and seasonal storage space. Maximum internal space in a greatlooking instant garage!

## **Exclusive Features –**

- Heavy-Duty Galvanized Finish on All Steel Frame Components
- Two (2) Double Zipper Doors Standard
- Wind Brace Support on each Side
- Complete Anchoring System Included
- 10oz, CPAI-84 Polyethylene Fabric Backed Cover and Doors
- All Pre-Drilled, Easy Bolt Together Assembly
- Excellent Workshop Size with Extra Space