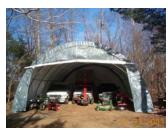

## 12' x 24' x 8' Extended Instant Garage

Protect Your Investments from Inclement Weather & Sun Damage

MDM Products 12 x 24 x 12 Extended Garages provide the best in portable protection for any purpose. The extra space is ideal for tools, workbench,or additional items such as lawnmowers or cycles. Typical uses include vehicle storage, maintenance space, and material storage. The house style provides extra space along the sides of the enclosure, with maximum height near the center ridge. The pre-drilled frame is easily assembled with minimal handtools.

All frame components are made from heavy duty galvanized steel. Main cover and doors are made from long life UV Resistant, Fire Retardant Polyethylene with woven backing.

All fabric components feature heatwelded seam construction. Unit features double zipper door on BOTH ENDS to allow drive-through capability, and good ventilation. Each door contains a pocket for a rigid pole at the base edge. The long lasting cover design with full side flaps provides for rain or melting snow run-off to divert water from getting through the perimeter of the cover. Each unit comes with a complete anchoring a set of earth anchors and 36" drive rod. Perfect for limousines, elongated trailers, and seasonal storage space. Maximum internal space in a greatlooking instant garage!