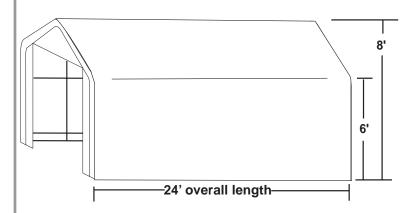

## 12' x 24' x 8' Extended Instant Garage

Protect Your Investments from Inclement Weather & Sun Damage

MDM Products 12 x 24 x 12 Extended Garages provide the best in portable protection for any purpose. The extra space is ideal for tools, workbench,or additional items such as lawnmowers or cycles. Typical uses include vehicle storage, maintenance space, and material storage. The house style provides extra space along the sides of the enclosure, with maximum height near the center ridge. The pre-drilled frame is easily assembled with minimal handtools.

| Nominal Size              | 12' Wide x 24' Long x 8' High                               |
|---------------------------|-------------------------------------------------------------|
| Arches                    | Seven (7) on 48" spacing<br>1-5/8" diameter frame members   |
| Standard End<br>Door Size | 12' Wide x 6'6" High at edge<br>double zipper door each end |
| Colors                    | Exterior- green or grey<br>Interior - bright white          |