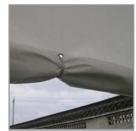

All frame components are made from heavy duty galvanized steel. Main cover and doors are made from long life UV Resistant, Fire Retardant Polyethylene with woven backing.

All fabric components feature heatwelded seam construction. Unit features double zipper door on BOTH ENDS to allow drive-through capability, and good ventilation. Each door contains a pocket for a rigid pole at the base edge. The long lasting cover design with full side flaps provides for rain or melting snow run-off to divert water from getting through the perimeter of the cover. Each unit comes with a complete anchoring a set of earth anchors and 36" drive rod. Perfect for limousines, elongated trailers, and seasonal storage space. Maximum internal space in a greatlooking instant garage!

## **EXTENDED INSTANT GARAGE 12'x24'x8'**

Consumer friendly packaging -Easy to handle 2 box shipment

All frame members are long life Structural wind brace on each galvanized steel

Heavy-Duty Cover lacing