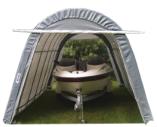

## 12' x 24' x 8' Extended Instant Garage

Protect Your Investments from Inclement Weather & Sun Damage

MDM Products 12 x 24 x 12 Extended Garages provide the best in portable protection for any purpose. The extra space is ideal for tools, workbench,or additional items such as lawnmowers or cycles. Typical uses include vehicle storage, maintenance space, and material storage. The house style provides extra space along the sides of the enclosure, with maximum height near the center ridge. The pre-drilled frame is easily assembled with minimal handtools.

All frame components are made from heavy duty galvanized steel. Main cover and doors are made from long life UV Resistant, Fire Retardant Polyethylene with woven backing.

All fabric components feature heatwelded seam construction. Unit features double zipper door on BOTH ENDS to allow drive-through capability, and good ventilation. Each door contains a pocket for a rigid pole at the base edge. The long lasting cover design with full side flaps provides for rain or melting snow run-off to divert water from getting through the perimeter of the cover. Each unit comes with a complete anchoring a set of earth anchors and 36" drive rod. Perfect for limousines, elongated trailers, and seasonal storage space. Maximum internal space in a greatlooking instant garage!