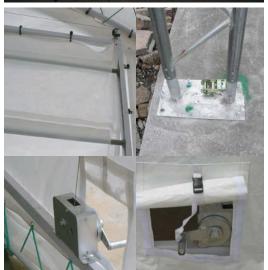

All fabric components feature heatwelded seam construction. Unit features a unique dual cover tensioning system that allows quick adjustment both frontto-back and side-to-side. The easy-up Doors can be winched up from outside the building with little to no effort. Wind release flaps on both sides allow for wind absorption. Long lasting cover design provides for run-off of rain, or melting snow, to avoid water getting in through the perimeter of the cover. Each unit comes equipped with both a set of 22 Earth Anchors and a set of Auger style anchors to secure the unit at all strategic points.

## Exclusive Features —

- Heavy-Duty Galvanized Finish All Steel Frame
- Roll Up Mechancal Doors On Both Ends
- Wind Brace Support on Each Corner
- Double Cover Tensioning System
- Complete Anchoring System Included
- 10oz., CPAI-84 Fabric Cover and Doors

| Main Cover     | fabric backed poly. 10oz weight                         |
|----------------|---------------------------------------------------------|
| Fire Retardent | Main cover and doors meet                               |
| Standard       | CPAI-84 Section 5                                       |
| Anchors        | Twenty Two (22) 36" Anchors<br>with U-bolts & drive rod |
| Shipping       | 5000 lbs. in three (3) crates                           |
| Weight         | shipped via motor freight                               |

## TRUSSED COMMERCIAL BUILDING 40'x60'x18'

Easy Roll-Up Mechanical Door On Éach End

All frame members are long life galvanized steel

Structural wind brace on each corner

Heavy-Duty Base Plates

Labeled Parts

Side Tensioning Cover Ratchet

Pre-Drilled, Bolt together frame

More Fine Products from *Rhino Shelter*<sub>TM</sub>

**One Car Garages** 

**SUV/Boat Garages** 

**Large Buildings** 

**Two Car Garages** 

Spec 1Truss