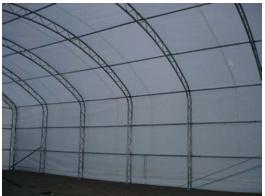

| Nominal Size              | 40' Wide x 60' Long x 18' High                            |
|---------------------------|-----------------------------------------------------------|
| Arches                    | Seven (7) on 68" spacing<br>2-3/8" diameter frame members |
| Standard End<br>Door Size | 12' Wide x 15' High at edge<br>mechanical roll up design  |
| Colors                    | Exterior- white<br>Interior - white                       |

## TRUSSED COMMERCIAL BUILDING 40'x60'x18'

Easy Roll-Up Mechanical Door On Éach End

All frame members are long life galvanized steel

Structural wind brace on each corner

Heavy-Duty Base Plates

Labeled Parts