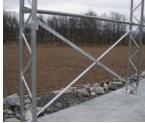

## Exclusive Features —

- Heavy-Duty Galvanized Finish All Steel Frame
- Roll Up Mechancal Doors On Both Ends
- Wind Brace Support on Each Corner
- Double Cover Tensioning System
- Complete Anchoring System Included
- 10oz., CPAI-84 Fabric Cover and Doors

## TRUSSED COMMERCIAL BUILDING 40'x60'x18'

Easy Roll-Up Mechanical Door On Éach End

All frame members are long life galvanized steel

Structural wind brace on each corner

Heavy-Duty Base Plates

Labeled Parts