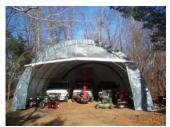

## 40' x 60' x 18' Trussed Commercial Building

**Protect Your Investments from Inclement Weather & Sun Damage** 

MDM Products 40x60 Buildings are designed for heavy commercial, agricultural and industrial use. From the heavy steel galvanized frame to unique dual cover tensioning system, the building is heavy duty from front to back. Typical uses include large workshop areas, animal protection, long term jobsite storage, and multiple truck or car storage. Completely packaged and ready for quick assembly, the frame is the heaviest available in double tubed trussed construction. All frame components are made from heavy galvanized materials. Main Cover, Door, and All Fabrics are made from Long-Life UV Resistant, Fire Retardant Polyethylene with woven backing.

## TRUSSED COMMERCIAL BUILDING 40'x60'x18'

Easy Roll-Up Mechanical Door On Éach End

All frame members are long life galvanized steel

Structural wind brace on each corner

Heavy-Duty Base Plates

Labeled Parts