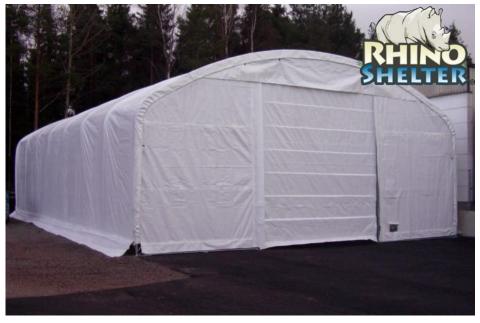

## 40' x 60' x 18' Trussed Commercial Building

**Protect Your Investments from Inclement Weather & Sun Damage** 

MDM Products 40x60 Buildings are designed for heavy commercial, agricultural and industrial use. From the heavy steel galvanized frame to unique dual cover tensioning system, the building is heavy duty from front to back. Typical uses include large workshop areas, animal protection, long term jobsite storage, and multiple truck or car storage. Completely packaged and ready for quick assembly, the frame is the heaviest available in double tubed trussed construction. All frame components are made from heavy galvanized materials. Main Cover, Door, and All Fabrics are made from Long-Life UV Resistant, Fire Retardant Polyethylene with woven backing.

All fabric components feature heatwelded seam construction. Unit features a unique dual cover tensioning system that allows quick adjustment both frontto-back and side-to-side. The easy-up Doors can be winched up from outside the building with little to no effort. Wind release flaps on both sides allow for wind absorption. Long lasting cover design provides for run-off of rain, or melting snow, to avoid water getting in through the perimeter of the cover. Each unit comes equipped with both a set of 22 Earth Anchors and a set of Auger style anchors to secure the unit at all strategic points.

## Exclusive Features —

- Heavy-Duty Galvanized Finish All Steel Frame
- Roll Up Mechancal Doors On Both Ends
- Wind Brace Support on Each Corner
- Double Cover Tensioning System
- Complete Anchoring System Included
- 10oz., CPAI-84 Fabric Cover and Doors

## TRUSSED COMMERCIAL BUILDING 40'x60'x18'

Easy Roll-Up Mechanical Door On Éach End

All frame members are long life galvanized steel

Structural wind brace on each corner

Heavy-Duty Base Plates

Labeled Parts