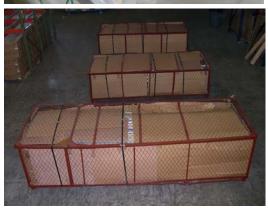

| Main Cover     | fabric backed poly. 10oz weight                         |
|----------------|---------------------------------------------------------|
| Fire Retardent | Main cover and doors meet                               |
| Standard       | CPAI-84 Section 5                                       |
| Anchors        | Twenty Two (22) 36" Anchors<br>with U-bolts & drive rod |
| Shipping       | 5000 lbs. in three (3) crates                           |
| Weight         | shipped via motor freight                               |