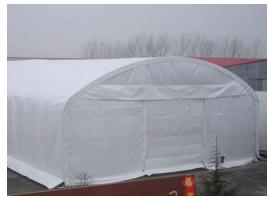

## 40' x 60' x 18' Trussed Commercial Building

**Protect Your Investments from Inclement Weather & Sun Damage** 

MDM Products 40x60 Buildings are designed for heavy commercial, agricultural and industrial use. From the heavy steel galvanized frame to unique dual cover tensioning system, the building is heavy duty from front to back. Typical uses include large workshop areas, animal protection, long term jobsite storage, and multiple truck or car storage. Completely packaged and ready for quick assembly, the frame is the heaviest available in double tubed trussed construction. All frame components are made from heavy galvanized materials. Main Cover, Door, and All Fabrics are made from Long-Life UV Resistant, Fire Retardant Polyethylene with woven backing.

## TRUSSED COMMERCIAL BUILDING 40'x60'x18'

Easy Roll-Up Mechanical Door On Éach End

All frame members are long life galvanized steel

Structural wind brace on each corner

Heavy-Duty Base Plates

Labeled Parts