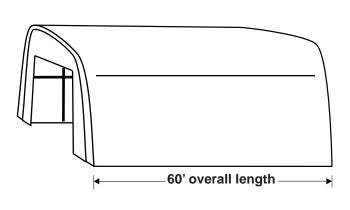

## 40' x 60' x 18' Trussed Commercial Building

**Protect Your Investments from Inclement Weather & Sun Damage** 

MDM Products 40x60 Buildings are designed for heavy commercial, agricultural and industrial use. From the heavy steel galvanized frame to unique dual cover tensioning system, the building is heavy duty from front to back. Typical uses include large workshop areas, animal protection, long term jobsite storage, and multiple truck or car storage. Completely packaged and ready for quick assembly, the frame is the heaviest available in double tubed trussed construction. All frame components are made from heavy galvanized materials. Main Cover, Door, and All Fabrics are made from Long-Life UV Resistant, Fire Retardant Polyethylene with woven backing.

| Nominal Size              | 40' Wide x 60' Long x 18' High                            |
|---------------------------|-----------------------------------------------------------|
| Arches                    | Seven (7) on 68" spacing<br>2-3/8" diameter frame members |
| Standard End<br>Door Size | 12' Wide x 15' High at edge<br>mechanical roll up design  |
| Colors                    | Exterior- white<br>Interior - white                       |