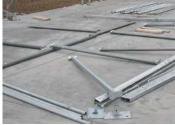

## TRUSSED COMMERCIAL BUILDING 40'x60'x18'

Easy Roll-Up Mechanical Door On Éach End

All frame members are long life galvanized steel

Structural wind brace on each corner

Heavy-Duty Base Plates

Labeled Parts

Side Tensioning Cover Ratchet

Pre-Drilled, Bolt together frame

More Fine Products from *Rhino Shelter*<sub>TM</sub>

**One Car Garages** 

**SUV/Boat Garages** 

**Large Buildings** 

**Two Car Garages** 

Spec 1Truss