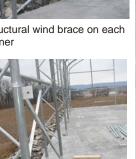

## Exclusive Features —

- Heavy-Duty Galvanized Finish All Steel Frame
- Roll Up Mechancal Doors On Both Ends
- Wind Brace Support on Each Corner
- Double Cover Tensioning System
- Complete Anchoring System Included
- 10oz., CPAI-84 Fabric Cover and Doors

## TRUSSED COMMERCIAL BUILDING 40'x60'x18'

Easy Roll-Up Mechanical Door On Éach End

All frame members are long life galvanized steel

Structural wind brace on each corner

Heavy-Duty Base Plates

Labeled Parts