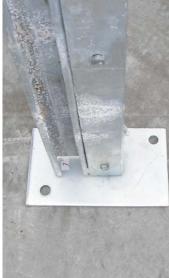

## TRUSSED COMMERCIAL BUILDING 40'x60'x18'

Easy Roll-Up Mechanical Door On Éach End

All frame members are long life galvanized steel

Structural wind brace on each corner

Heavy-Duty Base Plates

Labeled Parts