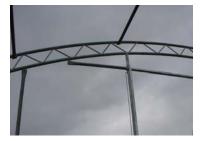

## Exclusive Features —

- Heavy-Duty Galvanized Finish All Steel Frame
- Roll Up Mechancal Doors On Both Ends
- Wind Brace Support on Each Corner
- Double Cover Tensioning System
- Complete Anchoring System Included
- 10oz., CPAI-84 Fabric Cover and Doors

## TRUSSED COMMERCIAL BUILDING 40'x60'x18'

Easy Roll-Up Mechanical Door On Éach End

All frame members are long life galvanized steel

Structural wind brace on each corner

Heavy-Duty Base Plates

Labeled Parts