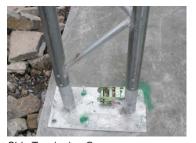

All fabric components feature heatwelded seam construction. Unit features a unique dual cover tensioning system that allows quick adjustment both frontto-back and side-to-side. The easy-up Doors can be winched up from outside the building with little to no effort. Wind release flaps on both sides allow for wind absorption. Long lasting cover design provides for run-off of rain, or melting snow, to avoid water getting in through the perimeter of the cover. Each unit comes equipped with both a set of 22 Earth Anchors and a set of Auger style anchors to secure the unit at all strategic points.

| Main Cover     | fabric backed poly. 10oz weight                         |
|----------------|---------------------------------------------------------|
| Fire Retardent | Main cover and doors meet                               |
| Standard       | CPAI-84 Section 5                                       |
| Anchors        | Twenty Two (22) 36" Anchors<br>with U-bolts & drive rod |
| Shipping       | 5000 lbs. in three (3) crates                           |
| Weight         | shipped via motor freight                               |