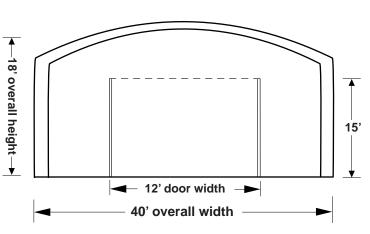

| Nominal Size              | 40' Wide x 60' Long x 18' High                            |
|---------------------------|-----------------------------------------------------------|
| Arches                    | Seven (7) on 68" spacing<br>2-3/8" diameter frame members |
| Standard End<br>Door Size | 12' Wide x 15' High at edge<br>mechanical roll up design  |
| Colors                    | Exterior- white<br>Interior - white                       |