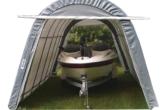

## **12' x 20' x 8'** House Style Instant Garage

Protect Your Investments from Inclement Weather & Sun Damage

Rhino Shelter Instant Garages provide the best in instant, portable protection for any purpose. Typical uses include vehicle protection and storage equipment/material storage. The house style unit quickly sheds moisture, rain, or snow for maximum protection of the interior contents. The pre-drilled frame is easily assembled with minimal hand tools. Unlike other products, no drilling or field cutting is required. All frame components are made from galvanized steel. Main cover and doors are made from long life UV Resistant, Fire Retardant Poly with woven backing. CPAI-84 rated. All fabric components feature heat-welded seam construction. Unit features double zipper doors on **BOTH ENDS** allow drive-through capability, and good ventilation. Each door contains a pocket for a rigid pole and grommets for securing them up during use. Each unit comes equipped with earth anchors and 36" drive rod.