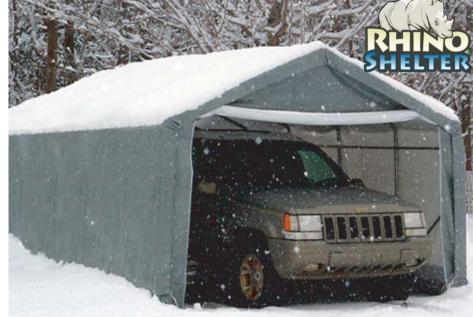

## **12' x 20' x 8'** House Style Instant Garage

Protect Your Investments from Inclement Weather & Sun Damage

Rhino Shelter Instant Garages provide the best in instant, portable protection for any purpose. Typical uses include vehicle protection and storage equipment/material storage. The house style unit quickly sheds moisture, rain, or snow for maximum protection of the interior contents. The pre-drilled frame is easily assembled with minimal hand tools. Unlike other products, no drilling or field cutting is required. All frame components are made from galvanized steel. Main cover and doors are made from long life UV Resistant, Fire Retardant Poly with woven backing. CPAI-84 rated. All fabric components feature heat-welded seam construction. Unit features double zipper doors on **BOTH ENDS** allow drive-through capability, and good ventilation. Each door contains a pocket for a rigid pole and grommets for securing them up during use. Each unit comes equipped with earth anchors and 36" drive rod.

Pre-Drilled, Bolt together frame Door Hold-Up Bungee Cords

Withstands winter weather

Heavy-Duty Anchors