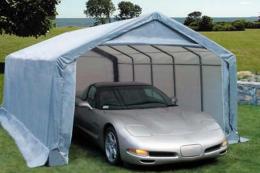

## **12' x 20' x 8'** House Style Instant Garage

Protect Your Investments from Inclement Weather & Sun Damage

Rhino Shelter Instant Garages provide the best in instant, portable protection for any purpose. Typical uses include vehicle protection and storage equipment/material storage. The house style unit quickly sheds moisture, rain, or snow for maximum protection of the interior contents. The pre-drilled frame is easily assembled with minimal hand tools. Unlike other products, no drilling or field cutting is required. All frame components are made from galvanized steel. Main cover and doors are made from long life UV Resistant, Fire Retardant Poly with woven backing. CPAI-84 rated. All fabric components feature heat-welded seam construction. Unit features double zipper doors on **BOTH ENDS** allow drive-through capability, and good ventilation. Each door contains a pocket for a rigid pole and grommets for securing them up during use. Each unit comes equipped with earth anchors and 36" drive rod.

| Nominal Size              | 12' Wide x 20' Long x 8' High                             |
|---------------------------|-----------------------------------------------------------|
| Arches                    | Six (6) on 48" spacing<br>1-5/8" diameter frame members   |
| Standard End<br>Door Size | 10' Wide x 6' High at edge<br>double zipper door each end |
| Colors                    | Exterior- green, grey, tan<br>Interior - bright white     |