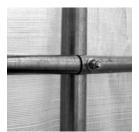

## **12' x 20' x 8'** House Style Instant Garage

Protect Your Investments from Inclement Weather & Sun Damage

Rhino Shelter Instant Garages provide the best in instant, portable protection for any purpose. Typical uses include vehicle protection and storage equipment/material storage. The house style unit quickly sheds moisture, rain, or snow for maximum protection of the interior contents. The pre-drilled frame is easily assembled with minimal hand tools. Unlike other products, no drilling or field cutting is required. All frame components are made from galvanized steel. Main cover and doors are made from long life UV Resistant, Fire Retardant Poly with woven backing. CPAI-84 rated. All fabric components feature heat-welded seam construction. Unit features double zipper doors on **BOTH ENDS** allow drive-through capability, and good ventilation. Each door contains a pocket for a rigid pole and grommets for securing them up during use. Each unit comes equipped with earth anchors and 36" drive rod.

## Exclusive Features —

- Heavy-Duty Galvanized Finish on All Steel Frame Components
- Two (2) Double Zipper Doors Standard
- Wind Brace Support on each Side
- Complete Anchoring System Included
- 10oz, CPAI-84 Polyethylene Fabric Backed Cover and Doors
- All Pre-Drilled, Easy Bolt Together Assembly

## HOUSE STYLE INSTANT GARAGE 12'x20'x8'

Consumer friendly packaging -Easy to handle 2 box shipment

All frame members are long life Structural wind brace on each galvanized steel side

Heavy-Duty Cover lacing