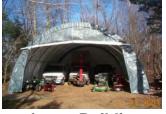

## **12' x 20' x 8'** House Style Instant Garage

Protect Your Investments from Inclement Weather & Sun Damage

Rhino Shelter Instant Garages provide the best in instant, portable protection for any purpose. Typical uses include vehicle protection and storage equipment/material storage. The house style unit quickly sheds moisture, rain, or snow for maximum protection of the interior contents. The pre-drilled frame is easily assembled with minimal hand tools. Unlike other products, no drilling or field cutting is required. All frame components are made from galvanized steel. Main cover and doors are made from long life UV Resistant, Fire Retardant Poly with woven backing. CPAI-84 rated. All fabric components feature heat-welded seam construction. Unit features double zipper doors on **BOTH ENDS** allow drive-through capability, and good ventilation. Each door contains a pocket for a rigid pole and grommets for securing them up during use. Each unit comes equipped with earth anchors and 36" drive rod.

| Nominal Size              | 12' Wide x 20' Long x 8' High                             |
|---------------------------|-----------------------------------------------------------|
| Arches                    | Six (6) on 48" spacing<br>1-5/8" diameter frame members   |
| Standard End<br>Door Size | 10' Wide x 6' High at edge<br>double zipper door each end |
| Colors                    | Exterior- green, grey, tan<br>Interior - bright white     |

## HOUSE STYLE INSTANT GARAGE 12'x20'x8'

Consumer friendly packaging -Easy to handle 2 box shipment

All frame members are long life Structural wind brace on each galvanized steel side

Heavy-Duty Cover lacing