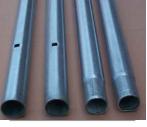

## **12' x 20' x 8'** House Style Instant Garage

Protect Your Investments from Inclement Weather & Sun Damage

Rhino Shelter Instant Garages provide the best in instant, portable protection for any purpose. Typical uses include vehicle protection and storage equipment/material storage. The house style unit quickly sheds moisture, rain, or snow for maximum protection of the interior contents. The pre-drilled frame is easily assembled with minimal hand tools. Unlike other products, no drilling or field cutting is required. All frame components are made from galvanized steel. Main cover and doors are made from long life UV Resistant, Fire Retardant Poly with woven backing. CPAI-84 rated. All fabric components feature heat-welded seam construction. Unit features double zipper doors on **BOTH ENDS** allow drive-through capability, and good ventilation. Each door contains a pocket for a rigid pole and grommets for securing them up during use. Each unit comes equipped with earth anchors and 36" drive rod.

## Exclusive Features —

- Heavy-Duty Galvanized Finish on All Steel Frame Components
- Two (2) Double Zipper Doors Standard
- Wind Brace Support on each Side
- Complete Anchoring System Included
- 10oz, CPAI-84 Polyethylene Fabric Backed Cover and Doors
- All Pre-Drilled, Easy Bolt Together Assembly

| Nominal Size              | 12' Wide x 20' Long x 8' High                             |
|---------------------------|-----------------------------------------------------------|
| Arches                    | Six (6) on 48" spacing<br>1-5/8" diameter frame members   |
| Standard End<br>Door Size | 10' Wide x 6' High at edge<br>double zipper door each end |
| Colors                    | Exterior- green, grey, tan<br>Interior - bright white     |