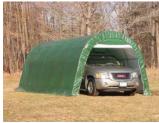

## **12' x 20' x 8'** House Style Instant Garage

Protect Your Investments from Inclement Weather & Sun Damage

Rhino Shelter Instant Garages provide the best in instant, portable protection for any purpose. Typical uses include vehicle protection and storage equipment/material storage. The house style unit quickly sheds moisture, rain, or snow for maximum protection of the interior contents. The pre-drilled frame is easily assembled with minimal hand tools. Unlike other products, no drilling or field cutting is required. All frame components are made from galvanized steel. Main cover and doors are made from long life UV Resistant, Fire Retardant Poly with woven backing. CPAI-84 rated. All fabric components feature heat-welded seam construction. Unit features double zipper doors on **BOTH ENDS** allow drive-through capability, and good ventilation. Each door contains a pocket for a rigid pole and grommets for securing them up during use. Each unit comes equipped with earth anchors and 36" drive rod.