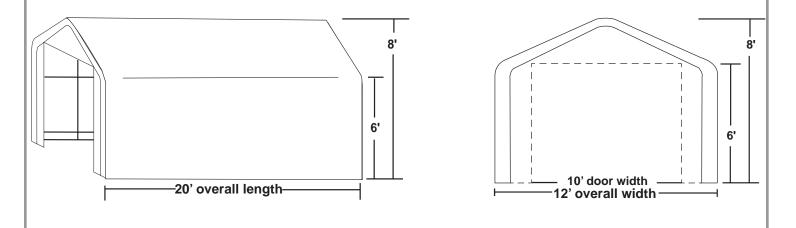

| Nominal Size              | 12' Wide x 20' Long x 8' High                             |
|---------------------------|-----------------------------------------------------------|
| Arches                    | Six (6) on 48" spacing<br>1-5/8" diameter frame members   |
| Standard End<br>Door Size | 10' Wide x 6' High at edge<br>double zipper door each end |
| Colors                    | Exterior- green, grey, tan<br>Interior - bright white     |

| Main Cover     | UV protected 24 mil, fabric<br>backed poly. 10 oz weight |
|----------------|----------------------------------------------------------|
| Fire Retardent | Main cover and doors meet                                |
| Standard       | CPAI-84 Section 5                                        |
| Anchors        | Six (6) 36" Anchors                                      |
| Door Size      | with U-bolts & drive rod                                 |
| Shipping       | 290 lbs. in two (2) boxes                                |
| Weight         | shipped via motor freight                                |