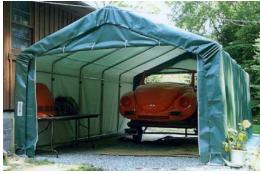

## **12' x 20' x 8'** House Style Instant Garage

Protect Your Investments from Inclement Weather & Sun Damage

Rhino Shelter Instant Garages provide the best in instant, portable protection for any purpose. Typical uses include vehicle protection and storage equipment/material storage. The house style unit quickly sheds moisture, rain, or snow for maximum protection of the interior contents. The pre-drilled frame is easily assembled with minimal hand tools. Unlike other products, no drilling or field cutting is required. All frame components are made from galvanized steel. Main cover and doors are made from long life UV Resistant, Fire Retardant Poly with woven backing. CPAI-84 rated. All fabric components feature heat-welded seam construction. Unit features double zipper doors on **BOTH ENDS** allow drive-through capability, and good ventilation. Each door contains a pocket for a rigid pole and grommets for securing them up during use. Each unit comes equipped with earth anchors and 36" drive rod.