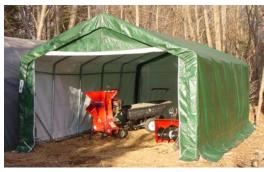

## **12' x 20' x 8'** House Style Instant Garage

Protect Your Investments from Inclement Weather & Sun Damage

Rhino Shelter Instant Garages provide the best in instant, portable protection for any purpose. Typical uses include vehicle protection and storage equipment/material storage. The house style unit quickly sheds moisture, rain, or snow for maximum protection of the interior contents. The pre-drilled frame is easily assembled with minimal hand tools. Unlike other products, no drilling or field cutting is required. All frame components are made from galvanized steel. Main cover and doors are made from long life UV Resistant, Fire Retardant Poly with woven backing. CPAI-84 rated. All fabric components feature heat-welded seam construction. Unit features double zipper doors on **BOTH ENDS** allow drive-through capability, and good ventilation. Each door contains a pocket for a rigid pole and grommets for securing them up during use. Each unit comes equipped with earth anchors and 36" drive rod.