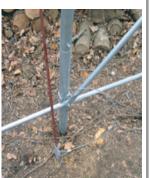

Pre-Drilled, Bolt together frame Door Hold-Up Bungee Cords

Withstands winter weather

Heavy-Duty Anchors