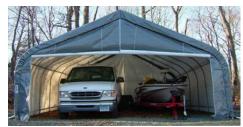

## **12' x 20' x 8'** House Style Instant Garage

Protect Your Investments from Inclement Weather & Sun Damage

Rhino Shelter Instant Garages provide the best in instant, portable protection for any purpose. Typical uses include vehicle protection and storage equipment/material storage. The house style unit quickly sheds moisture, rain, or snow for maximum protection of the interior contents. The pre-drilled frame is easily assembled with minimal hand tools. Unlike other products, no drilling or field cutting is required. All frame components are made from galvanized steel. Main cover and doors are made from long life UV Resistant, Fire Retardant Poly with woven backing. CPAI-84 rated. All fabric components feature heat-welded seam construction. Unit features double zipper doors on **BOTH ENDS** allow drive-through capability, and good ventilation. Each door contains a pocket for a rigid pole and grommets for securing them up during use. Each unit comes equipped with earth anchors and 36" drive rod.

| Nominal Size              | 12' Wide x 20' Long x 8' High                             |
|---------------------------|-----------------------------------------------------------|
| Arches                    | Six (6) on 48" spacing<br>1-5/8" diameter frame members   |
| Standard End<br>Door Size | 10' Wide x 6' High at edge<br>double zipper door each end |
| Colors                    | Exterior- green, grey, tan<br>Interior - bright white     |