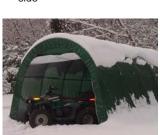

## **12' x 20' x 8'** House Style Instant Garage

Protect Your Investments from Inclement Weather & Sun Damage

Rhino Shelter Instant Garages provide the best in instant, portable protection for any purpose. Typical uses include vehicle protection and storage equipment/material storage. The house style unit quickly sheds moisture, rain, or snow for maximum protection of the interior contents. The pre-drilled frame is easily assembled with minimal hand tools. Unlike other products, no drilling or field cutting is required. All frame components are made from galvanized steel. Main cover and doors are made from long life UV Resistant, Fire Retardant Poly with woven backing. CPAI-84 rated. All fabric components feature heat-welded seam construction. Unit features double zipper doors on **BOTH ENDS** allow drive-through capability, and good ventilation. Each door contains a pocket for a rigid pole and grommets for securing them up during use. Each unit comes equipped with earth anchors and 36" drive rod.

Pre-Drilled, Bolt together frame Door Hold-Up Bungee Cords

Withstands winter weather

Heavy-Duty Anchors