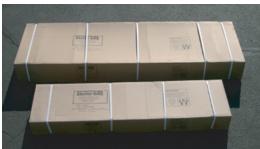

| Main Cover     | UV protected 24 mil, fabric<br>backed poly. 10 oz weight |
|----------------|----------------------------------------------------------|
| Fire Retardent | Main cover and doors meet                                |
| Standard       | CPAI-84 Section 5                                        |
| Anchors        | Six (6) 36" Anchors                                      |
| Door Size      | with U-bolts & drive rod                                 |
| Shipping       | 290 lbs. in two (2) boxes                                |
| Weight         | shipped via motor freight                                |

## HOUSE STYLE INSTANT GARAGE 12'x20'x8'

Consumer friendly packaging -Easy to handle 2 box shipment

All frame members are long life Structural wind brace on each galvanized steel side

Heavy-Duty Cover lacing