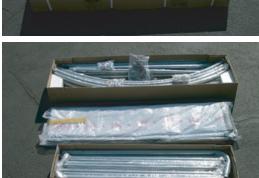

| Main Cover     | UV protected 24 mil, fabric<br>backed poly. 10 oz weight |
|----------------|----------------------------------------------------------|
| Fire Retardent | Main cover and doors meet                                |
| Standard       | CPAI-84 Section 5                                        |
| Anchors        | Six (6) 36" Anchors                                      |
| Door Size      | with U-bolts & drive rod                                 |
| Shipping       | 290 lbs. in two (2) boxes                                |
| Weight         | shipped via motor freight                                |

## HOUSE STYLE INSTANT GARAGE 12'x20'x8'

Consumer friendly packaging -Easy to handle 2 box shipment

All frame members are long life Structural wind brace on each galvanized steel side

Heavy-Duty Cover lacing