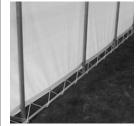

## Exclusive Features —

- Heavy-Duty Galvanized Finish on All Steel Frame Components
- Two (2) Double Zipper Doors Standard
- Wind Brace Support on each Side
- Complete Anchoring System Included
- 10oz, CPAI-84 Polyethylene Fabric Backed Cover and Doors
- All Pre-Drilled, Easy Bolt Together Assembly

## HOUSE STYLE INSTANT GARAGE 12'x20'x8'

Consumer friendly packaging -Easy to handle 2 box shipment

All frame members are long life Structural wind brace on each galvanized steel side

Heavy-Duty Cover lacing

Pre-Drilled, Bolt together frame Door Hold-Up Bungee Cords

Withstands winter weather

Heavy-Duty Anchors