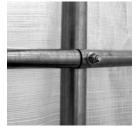

## **Exclusive Features -**

- Heavy-Duty Galvanized Finish on All Steel Frame Components
- Two (2) Triple Zipper Doors Standard
- Wind Brace Support on each Side
- Complete Anchoring System Included
- 10oz, CPAI-84 Polyethylene Fabric Backed Cover and Doors
- All Pre-Drilled, Easy Bolt Together Assembly

Pre-Drilled, Bolt together frame Roll-Up Door Kit

Withstands winter weather

Heavy-Duty Anchors

10'2" 27' door width 30' overall width-

More Fine Products from *Rhino Shelter*<sub>TM</sub>

**One Car Garages** 