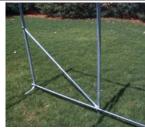

## **Exclusive Features -**

- Heavy-Duty Galvanized Finish on All Steel Frame Components
- Two (2) Triple Zipper Doors Standard
- Wind Brace Support on each Side
- Complete Anchoring System Included
- 10oz, CPAI-84 Polyethylene Fabric Backed Cover and Doors
- All Pre-Drilled, Easy Bolt Together Assembly

## THREE CAR PORTABLE BUILDING 30'x30'x15'

Consumer friendly packaging -Easy to handle 9 box shipment

galvanized steel

All frame members are long life Structural wind brace on each corner

Heavy-Duty Cover lacing