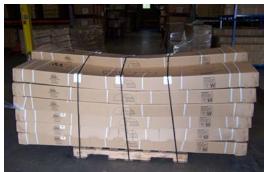

| Main Cover     | UV protected 24 mil, fabric<br>backed poly. 10 oz weight |
|----------------|----------------------------------------------------------|
| Fire Retardent | Main cover and doors meet                                |
| Standard       | CPAI-84 Section 5                                        |
| Anchors        | Fourteen (14) 36" Anchors<br>with U-bolts & drive rod    |
| Shipping       | 1190 lbs. in nine (9) boxes                              |
| Weight         | shipped via motor freight                                |

## THREE CAR PORTABLE BUILDING 30'x30'x15'

Consumer friendly packaging -Easy to handle 9 box shipment

galvanized steel

All frame members are long life Structural wind brace on each corner

Heavy-Duty Cover lacing