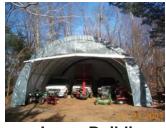

## 30' x 30' x 15' Three Car Portable Building

Protect Your Investments from Inclement Weather & Sun Damage

MDM Products 30x30 Buildings provide the best in instant and portable protection for any purpose. Typical uses include contractor workshop areas, equipment/material storage, and temporary work areas. Excellent jobsite protection of equipment, and rain protection to increase productivity. The round style unit provides extra space along the sides of the enclosure, with maximum height near the center ridge. The pre-drilled frame is easily assembled with minimal handtools. No drilling or field cutting is required. All frame components are made from heavy galvanized materials. Main cover and doors are made from long life UV Resistant, Fire Retardant Polyethylene with woven backing. All fabric components feature heat-welded seam

## THREE CAR PORTABLE BUILDING 30'x30'x15'

Consumer friendly packaging -Easy to handle 9 box shipment

galvanized steel

All frame members are long life Structural wind brace on each corner

Heavy-Duty Cover lacing

Pre-Drilled, Bolt together frame Roll-Up Door Kit

Withstands winter weather

Heavy-Duty Anchors

10'2" 27' door width 30' overall width-

More Fine Products from *Rhino Shelter*<sub>TM</sub>

**One Car Garages** 