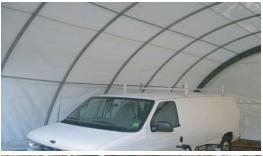

construction. Unit features triple zipper doors on BOTH ENDS to allow access from either end, drive-through capability, and good ventilation. Each door contains a pocket for a rigid pole and grommetts for securing them up during use. The long lasting cover design