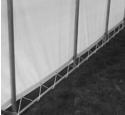

## 30' x 30' x 15' Three Car Portable Building

Protect Your Investments from Inclement Weather & Sun Damage

MDM Products 30x30 Buildings provide the best in instant and portable protection for any purpose. Typical uses include contractor workshop areas, equipment/material storage, and temporary work areas. Excellent jobsite protection of equipment, and rain protection to increase productivity. The round style unit provides extra space along the sides of the enclosure, with maximum height near the center ridge. The pre-drilled frame is easily assembled with minimal handtools. No drilling or field cutting is required. All frame components are made from heavy galvanized materials. Main cover and doors are made from long life UV Resistant, Fire Retardant Polyethylene with woven backing. All fabric components feature heat-welded seam

provides for run-off of rain or melting snow to avoid water getting in through the perimeter of the cover. Each unit comes equipped with a set of 14 duckbill earth anchors, with a 36" stainless steel tether, and drive rod, to secure the unit at all strategic points.