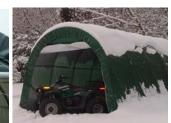

Pre-Drilled, Bolt together frame Roll-Up Door Kit

Withstands winter weather

Heavy-Duty Anchors

10'2" 27' door width 30' overall width-

More Fine Products from *Rhino Shelter*<sub>TM</sub>

**One Car Garages** 