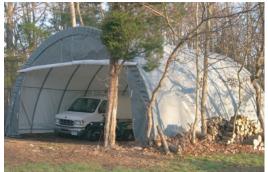

## 30' x 30' x 15' Three Car Portable Building

Protect Your Investments from Inclement Weather & Sun Damage

MDM Products 30x30 Buildings provide the best in instant and portable protection for any purpose. Typical uses include contractor workshop areas, equipment/material storage, and temporary work areas. Excellent jobsite protection of equipment, and rain protection to increase productivity. The round style unit provides extra space along the sides of the enclosure, with maximum height near the center ridge. The pre-drilled frame is easily assembled with minimal handtools. No drilling or field cutting is required. All frame components are made from heavy galvanized materials. Main cover and doors are made from long life UV Resistant, Fire Retardant Polyethylene with woven backing. All fabric components feature heat-welded seam