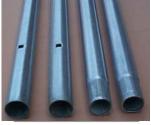

## **Exclusive Features -**

- Heavy-Duty Galvanized Finish on All Steel Frame Components
- Two (2) Triple Zipper Doors Standard
- Wind Brace Support on each Side
- Complete Anchoring System Included
- 10oz, CPAI-84 Polyethylene Fabric Backed Cover and Doors
- All Pre-Drilled, Easy Bolt Together Assembly

| Nominal Size              | 30' Wide x 30' Long x 15' High                               |
|---------------------------|--------------------------------------------------------------|
| Arches                    | Seven (7) on 60" spacing<br>2-3/8" diameter frame members    |
| Standard End<br>Door Size | 27' Wide x 10'2" High at edge<br>triple zipper door each end |
| Colors                    | Exterior- green or grey<br>Interior - bright white           |

## THREE CAR PORTABLE BUILDING 30'x30'x15'

Consumer friendly packaging -Easy to handle 9 box shipment

galvanized steel

All frame members are long life Structural wind brace on each corner

Heavy-Duty Cover lacing