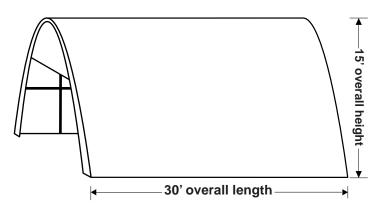

## 30' x 30' x 15' Three Car Portable Building

Protect Your Investments from Inclement Weather & Sun Damage

MDM Products 30x30 Buildings provide the best in instant and portable protection for any purpose. Typical uses include contractor workshop areas, equipment/material storage, and temporary work areas. Excellent jobsite protection of equipment, and rain protection to increase productivity. The round style unit provides extra space along the sides of the enclosure, with maximum height near the center ridge. The pre-drilled frame is easily assembled with minimal handtools. No drilling or field cutting is required. All frame components are made from heavy galvanized materials. Main cover and doors are made from long life UV Resistant, Fire Retardant Polyethylene with woven backing. All fabric components feature heat-welded seam

| Nominal Size              | 30' Wide x 30' Long x 15' High                               |
|---------------------------|--------------------------------------------------------------|
| Arches                    | Seven (7) on 60" spacing<br>2-3/8" diameter frame members    |
| Standard End<br>Door Size | 27' Wide x 10'2" High at edge<br>triple zipper door each end |
| Colors                    | Exterior- green or grey<br>Interior - bright white           |