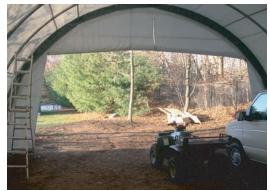

construction. Unit features triple zipper doors on BOTH ENDS to allow access from either end, drive-through capability, and good ventilation. Each door contains a pocket for a rigid pole and grommetts for securing them up during use. The long lasting cover design