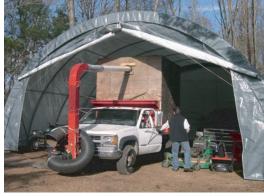

## 30' x 30' x 15' Three Car Portable Building

Protect Your Investments from Inclement Weather & Sun Damage

MDM Products 30x30 Buildings provide the best in instant and portable protection for any purpose. Typical uses include contractor workshop areas, equipment/material storage, and temporary work areas. Excellent jobsite protection of equipment, and rain protection to increase productivity. The round style unit provides extra space along the sides of the enclosure, with maximum height near the center ridge. The pre-drilled frame is easily assembled with minimal handtools. No drilling or field cutting is required. All frame components are made from heavy galvanized materials. Main cover and doors are made from long life UV Resistant, Fire Retardant Polyethylene with woven backing. All fabric components feature heat-welded seam

construction. Unit features triple zipper doors on BOTH ENDS to allow access from either end, drive-through capability, and good ventilation. Each door contains a pocket for a rigid pole and grommetts for securing them up during use. The long lasting cover design