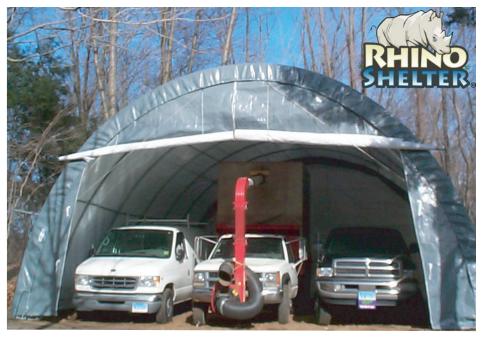

## 30' x 30' x 15' Three Car Portable Building

Protect Your Investments from Inclement Weather & Sun Damage

MDM Products 30x30 Buildings provide the best in instant and portable protection for any purpose. Typical uses include contractor workshop areas, equipment/material storage, and temporary work areas. Excellent jobsite protection of equipment, and rain protection to increase productivity. The round style unit provides extra space along the sides of the enclosure, with maximum height near the center ridge. The pre-drilled frame is easily assembled with minimal handtools. No drilling or field cutting is required. All frame components are made from heavy galvanized materials. Main cover and doors are made from long life UV Resistant, Fire Retardant Polyethylene with woven backing. All fabric components feature heat-welded seam

construction. Unit features triple zipper doors on BOTH ENDS to allow access from either end, drive-through capability, and good ventilation. Each door contains a pocket for a rigid pole and grommetts for securing them up during use. The long lasting cover design

Pre-Drilled, Bolt together frame Roll-Up Door Kit

Withstands winter weather

Heavy-Duty Anchors

10'2" 27' door width 30' overall width-

More Fine Products from *Rhino Shelter*<sub>TM</sub>

**One Car Garages** 