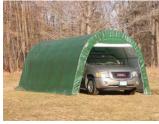

seam construction. Unit features double zipper doors on BOTH ENDS to allow access from either end, drive-through capability, and good ventilation. Each door contains a pocket for a rigid pole and grommetts for securing them up during use. The long lasting cover design provides for run-off of rain or melting snow to avoid water getting in through the perimeter of the cover. Each unit comes equipped with a set of earth anchors, with a 36" stainless steel tether, and drive rod, to secure the unit at all strategic points. It's a great-looking instant garage!