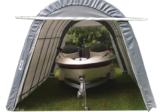

seam construction. Unit features double zipper doors on BOTH ENDS to allow access from either end, drive-through capability, and good ventilation. Each door contains a pocket for a rigid pole and grommetts for securing them up during use. The long lasting cover design provides for run-off of rain or melting snow to avoid water getting in through the perimeter of the cover. Each unit comes equipped with a set of earth anchors, with a 36" stainless steel tether, and drive rod, to secure the unit at all strategic points. It's a great-looking instant garage!