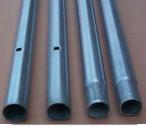

## **12' x 20' x 12'** Barn Style Portable Building

Protect Your Investments from Inclement Weather & Sun Damage

MDM Products Barn Style Buildings provide the best in instant and portable protection for any purpose. Typical uses include contractor workshop areas, equipment/material storage, and temporary work areas. Excellent jobsite protection of equipment, and rain protection to increase productivity. The barn style unit provides extra space along the top of the enclosure, with maximum height near the center ridge. The pre-drilled frame is easily

assembled with minimal handtools. No drilling or field cutting of the frame is required. All frame components are made from heavygalvanized materials. Main cover and doors are madefrom long life UV Resistant, Fire Retardant Polyetbylene with woven backing

## BARN STYLE PORTABLE BUILDING 12'x20'x12' ER.

Consumer friendly packaging -Easy to handle 7 box shipment

galvanized steel

All frame members are long life Structural wind brace on each corner

Withstands winter weather