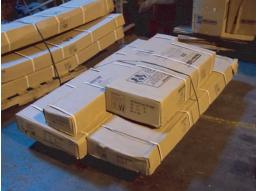

## BARN STYLE PORTABLE BUILDING 12'x20'x12' ER.

Consumer friendly packaging -Easy to handle 7 box shipment

galvanized steel

All frame members are long life Structural wind brace on each corner

Withstands winter weather