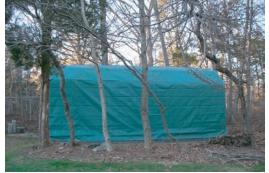

## **12' x 20' x 12'** Barn Style Portable Building

Protect Your Investments from Inclement Weather & Sun Damage

MDM Products Barn Style Buildings provide the best in instant and portable protection for any purpose. Typical uses include contractor workshop areas, equipment/material storage, and temporary work areas. Excellent jobsite protection of equipment, and rain protection to increase productivity. The barn style unit provides extra space along the top of the enclosure, with maximum height near the center ridge. The pre-drilled frame is easily

seam construction. Unit features double zipper doors on BOTH ENDS to allow access from either end, drive-through capability, and good ventilation. Each door contains a pocket for a rigid pole and grommetts for securing them up during use. The long lasting cover design provides for run-off of rain or melting snow to avoid water getting in through the perimeter of the cover. Each unit comes equipped with a set of earth anchors, with a 36" stainless steel tether, and drive rod, to secure the unit at all strategic points. It's a great-looking instant garage!