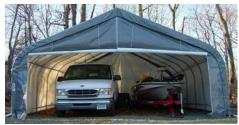

## **12' x 20' x 12'** Barn Style Portable Building

Protect Your Investments from Inclement Weather & Sun Damage

MDM Products Barn Style Buildings provide the best in instant and portable protection for any purpose. Typical uses include contractor workshop areas, equipment/material storage, and temporary work areas. Excellent jobsite protection of equipment, and rain protection to increase productivity. The barn style unit provides extra space along the top of the enclosure, with maximum height near the center ridge. The pre-drilled frame is easily

seam construction. Unit features double zipper doors on BOTH ENDS to allow access from either end, drive-through capability, and good ventilation. Each door contains a pocket for a rigid pole and grommetts for securing them up during use. The long lasting cover design provides for run-off of rain or melting snow to avoid water getting in through the perimeter of the cover. Each unit comes equipped with a set of earth anchors, with a 36" stainless steel tether, and drive rod, to secure the unit at all strategic points. It's a great-looking instant garage!

## BARN STYLE PORTABLE BUILDING 12'x20'x12' ER.

Consumer friendly packaging -Easy to handle 7 box shipment

galvanized steel

All frame members are long life Structural wind brace on each corner

Withstands winter weather