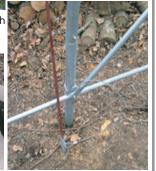

seam construction. Unit features double zipper doors on BOTH ENDS to allow access from either end, drive-through capability, and good ventilation. Each door contains a pocket for a rigid pole and grommetts for securing them up during use. The long lasting cover design provides for run-off of rain or melting snow to avoid water getting in through the perimeter of the cover. Each unit comes equipped with a set of earth anchors, with a 36" stainless steel tether, and drive rod, to secure the unit at all strategic points. It's a great-looking instant garage!

| Main Cover     | UV protected 24 mil, fabric<br>backed poly. 10 oz weight |
|----------------|----------------------------------------------------------|
| Fire Retardent | Main cover and doors meet                                |
| Standard       | CPAI-84 Section 5                                        |
| Anchors        | Six (6) 36" Anchors<br>with U-bolts & drive rod          |
| Shipping       | 588 lbs. in six (6) boxes                                |
| Weight         | shipped via motor freight                                |

Heavy-Duty Anchors

Heavy-Duty Cover lacing