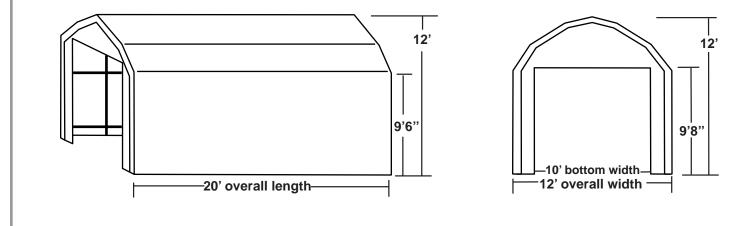

## **12' x 20' x 12'** Barn Style Portable Building

Protect Your Investments from Inclement Weather & Sun Damage

MDM Products Barn Style Buildings provide the best in instant and portable protection for any purpose. Typical uses include contractor workshop areas, equipment/material storage, and temporary work areas. Excellent jobsite protection of equipment, and rain protection to increase productivity. The barn style unit provides extra space along the top of the enclosure, with maximum height near the center ridge. The pre-drilled frame is easily

| Nominal Size              | 12' Wide x 20' Long x 12' High                              |
|---------------------------|-------------------------------------------------------------|
| Arches                    | Six (6) on 48" spacing<br>2-3/8" diameter frame members     |
| Standard End<br>Door Size | 10' Wide x 9'8" High at edge<br>double zipper door each end |
| Colors                    | Exterior- green, or grey<br>Interior - bright white         |