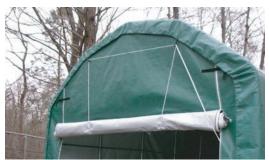

seam construction. Unit features double zipper doors on BOTH ENDS to allow access from either end, drive-through capability, and good ventilation. Each door contains a pocket for a rigid pole and grommetts for securing them up during use. The long lasting cover design provides for run-off of rain or melting snow to avoid water getting in through the perimeter of the cover. Each unit comes equipped with a set of earth anchors, with a 36" stainless steel tether, and drive rod, to secure the unit at all strategic points. It's a great-looking instant garage!