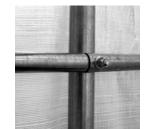

## **Exclusive Features -**

- Heavy-Duty Galvanized Finish on All Steel Frame Components
- Two (2) Double Zipper Doors with Roll Up Door Kit
- Wind Brace Support on each Side
- Complete Anchoring System Included
- 10oz, CPAI-84 Polyethylene Fabric Backed Cover and Doors
- All Pre-Drilled, Easy Bolt Together Assembly

## BARN STYLE PORTABLE BUILDING 12'x20'x12' ER.

Consumer friendly packaging -Easy to handle 7 box shipment

galvanized steel

All frame members are long life Structural wind brace on each corner

Withstands winter weather