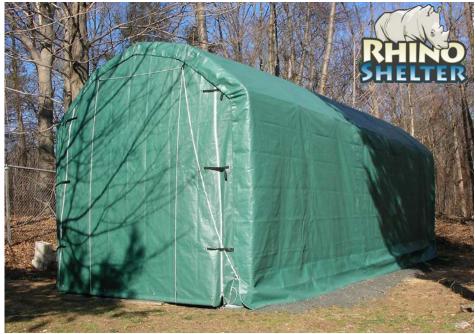

## **12' x 20' x 12'** Barn Style Portable Building

Protect Your Investments from Inclement Weather & Sun Damage

MDM Products Barn Style Buildings provide the best in instant and portable protection for any purpose. Typical uses include contractor workshop areas, equipment/material storage, and temporary work areas. Excellent jobsite protection of equipment, and rain protection to increase productivity. The barn style unit provides extra space along the top of the enclosure, with maximum height near the center ridge. The pre-drilled frame is easily

## **Exclusive Features -**

- Heavy-Duty Galvanized Finish on All Steel Frame Components
- Two (2) Double Zipper Doors with Roll Up Door Kit
- Wind Brace Support on each Side
- Complete Anchoring System Included
- 10oz, CPAI-84 Polyethylene Fabric Backed Cover and Doors
- All Pre-Drilled, Easy Bolt Together Assembly

| Nominal Size              | 12' Wide x 20' Long x 12' High                              |
|---------------------------|-------------------------------------------------------------|
| Arches                    | Six (6) on 48" spacing<br>2-3/8" diameter frame members     |
| Standard End<br>Door Size | 10' Wide x 9'8" High at edge<br>double zipper door each end |
| Colors                    | Exterior- green, or grey<br>Interior - bright white         |