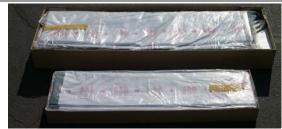

## BARN STYLE PORTABLE BUILDING 12'x20'x12' ER.

Consumer friendly packaging -Easy to handle 7 box shipment

galvanized steel

All frame members are long life Structural wind brace on each corner

Withstands winter weather