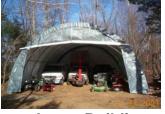

## **12' x 20' x 12'** Barn Style Portable Building

Protect Your Investments from Inclement Weather & Sun Damage

MDM Products Barn Style Buildings provide the best in instant and portable protection for any purpose. Typical uses include contractor workshop areas, equipment/material storage, and temporary work areas. Excellent jobsite protection of equipment, and rain protection to increase productivity. The barn style unit provides extra space along the top of the enclosure, with maximum height near the center ridge. The pre-drilled frame is easily

seam construction. Unit features double zipper doors on BOTH ENDS to allow access from either end, drive-through capability, and good ventilation. Each door contains a pocket for a rigid pole and grommetts for securing them up during use. The long lasting cover design provides for run-off of rain or melting snow to avoid water getting in through the perimeter of the cover. Each unit comes equipped with a set of earth anchors, with a 36" stainless steel tether, and drive rod, to secure the unit at all strategic points. It's a great-looking instant garage!