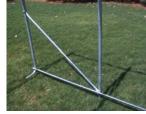

## **Exclusive Features -**

- Heavy-Duty Galvanized Finish on All Steel Frame Components
- Two (2) Double Zipper Doors with Roll Up Door Kit
- Wind Brace Support on each Side
- Complete Anchoring System Included
- 10oz, CPAI-84 Polyethylene Fabric Backed Cover and Doors
- All Pre-Drilled, Easy Bolt Together Assembly

## BARN STYLE PORTABLE BUILDING 12'x20'x12' ER.

Consumer friendly packaging -Easy to handle 7 box shipment

galvanized steel

All frame members are long life Structural wind brace on each corner

Withstands winter weather