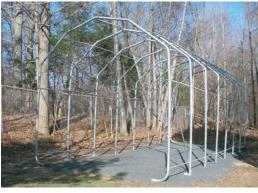

| Nominal Size              | 12' Wide x 20' Long x 12' High                              |
|---------------------------|-------------------------------------------------------------|
| Arches                    | Six (6) on 48" spacing<br>2-3/8" diameter frame members     |
| Standard End<br>Door Size | 10' Wide x 9'8" High at edge<br>double zipper door each end |
| Colors                    | Exterior- green, or grey<br>Interior - bright white         |

## BARN STYLE PORTABLE BUILDING 12'x20'x12' ER.

Consumer friendly packaging -Easy to handle 7 box shipment

galvanized steel

All frame members are long life Structural wind brace on each corner

Withstands winter weather