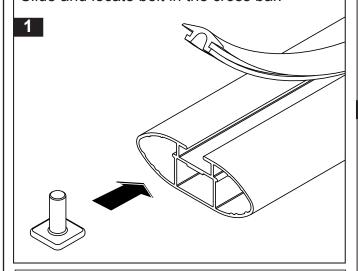

Slide and locate bolt in the cross bar.

Locate bolt on cross bar. Place a flat washer and turn eye nut onto the end of each bolt. Tighten with the shank of a screwdriver. For secure tie off points ensure the eye nut hole faces the front and rear of the vehicle.