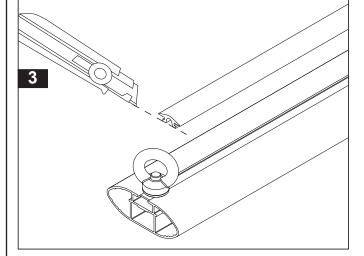

ns carefully prior to installation.

Parts List

Important: Check the contents of kit before commencing fitment and report any discrepancies.

| Item | Component Name             | Qty. | Part No. |
|------|----------------------------|------|----------|
| 1    | M8 Eye Nut                 | 2    | C079     |
| 2    | 5/16 x 3/4 Flat Washer     | 2    | W030     |
| 3    | M8 x 16mm Square Head Bolt | 2    | B018     |
| 4    | Fitting Instruction        | 1    | RS27     |



Slide and locate bolt in the cross bar.



Locate bolt on cross bar. Place a flat washer and turn eye nut onto the end of each bolt. Tighten with the shank of a screwdriver. For secure tie off points ensure the eye nut hole faces the front and rear of the vehicle.



Cut buffer strip to suit and place in cross bar.