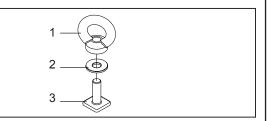

## Important:

Please read these instructions carefully prior to installation.

Parts List

Important: Check the contents of kit before commencing fitment and report any discrepancies.

| Item | Component Name             | Qty. | Part No. |
|------|----------------------------|------|----------|
| 1    | M8 Eye Nut                 | 2    | C079     |
| 2    | 5/16 x 3/4 Flat Washer     | 2    | W030     |
| 3    | M8 x 16mm Square Head Bolt | 2    | B018     |
| 4    | Fitting Instruction        | 1    | RS27     |