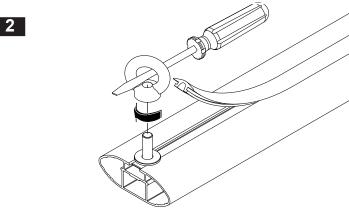

Slide and locate bolt in the cross bar.

Locate bolt on cross bar. Place a flat washer and turn eye nut onto the end of each bolt. Tighten with the shank of a screwdriver. For secure tie off points ensure the eye nut hole faces the front and rear of the vehicle.