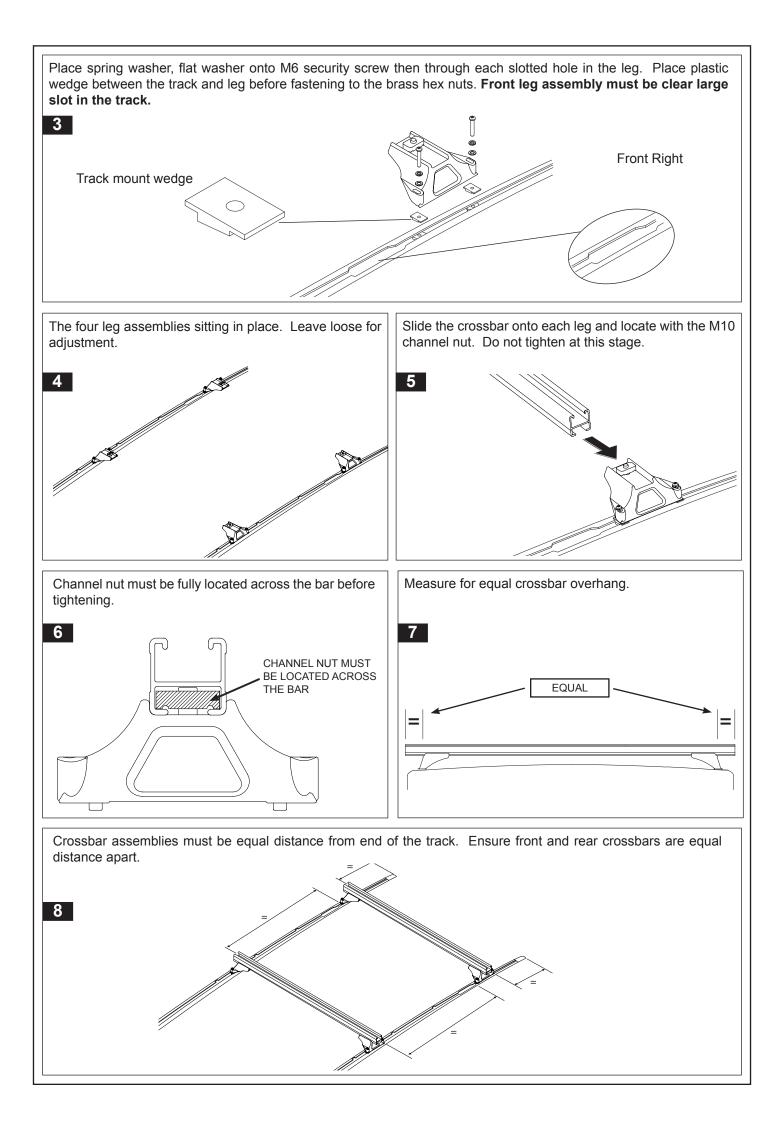

# Maximum carrying capacity: 80kg

| Falls List                                                                                                                                                                                |                          |     |         |      |
|-------------------------------------------------------------------------------------------------------------------------------------------------------------------------------------------|--------------------------|-----|---------|------|
| ltem                                                                                                                                                                                      | Component Name           | Qty | Part No | ·1   |
| 1                                                                                                                                                                                         | Rubber Buffer 1250mm     | 2   | R004    | Š)-2 |
| 2                                                                                                                                                                                         | End Cap                  | 4   | M002    | 3    |
| 3                                                                                                                                                                                         | Crossbar 1250mm          | 2   | A020    |      |
| 4                                                                                                                                                                                         | M10 channel nut          | 4   | N024    | 4    |
| 5                                                                                                                                                                                         | M6 x 40mm security screw | 8   | B085    |      |
| 6                                                                                                                                                                                         | M6 spring washer         | 8   | W004    |      |
| 7                                                                                                                                                                                         | M6 x 12.5mm flat washer  | 8   | W003    |      |
| 8                                                                                                                                                                                         | RLTP leg                 | 4   | M057    |      |
| 9                                                                                                                                                                                         | Track mount wedge        | 8   | M148    |      |
| 10                                                                                                                                                                                        | M6 brass hex nut         | 8   | N019    |      |
| 11                                                                                                                                                                                        | M10 x 38mm flat washer   | 4   | W022    |      |
| 12                                                                                                                                                                                        | M10 shakeproof washer    | 4   | W021    |      |
| 13                                                                                                                                                                                        | M10 x 25mm hex bolt      | 4   | B071    |      |
| 14                                                                                                                                                                                        | 5mm security allen key   | 1   | SECKEY  | -S   |
| 15                                                                                                                                                                                        | Fitting instruction      | 1   | RR136   |      |
| Care Instruction:<br>Wash vehicle track prior to fitting roof racks.<br>Tools required;<br>5mm security allen key, provided.<br>measuring tape.<br>5/8 or 16mm spanner.<br>Rubber mallet. |                          |     |         |      |
| Remove brass hex nuts from legs. Slide nuts into large opening towards the front of each track. Slide along for positioning.                                                              |                          |     |         |      |
| 1<br>Front LEFT                                                                                                                                                                           |                          |     |         |      |