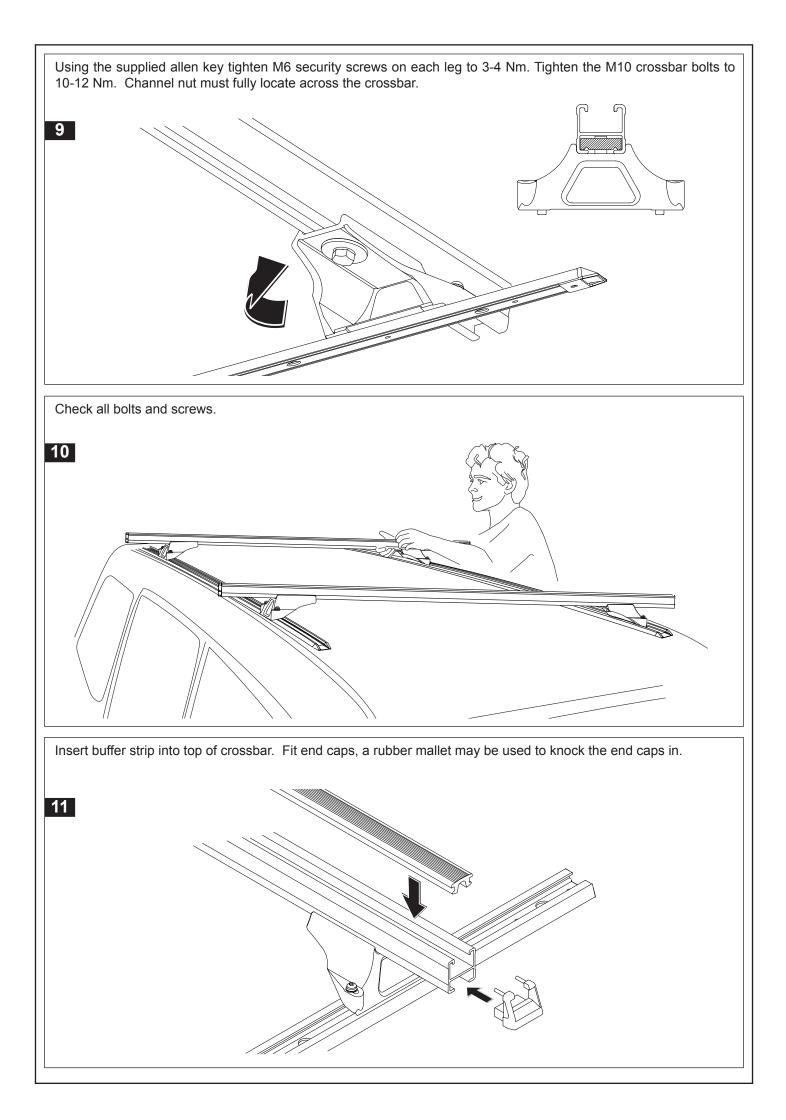

# Maximum carrying capacity: 80kg

| Falls List                                                                                                                                                                                |                          |     |         |      |
|-------------------------------------------------------------------------------------------------------------------------------------------------------------------------------------------|--------------------------|-----|---------|------|
| ltem                                                                                                                                                                                      | Component Name           | Qty | Part No | ·1   |
| 1                                                                                                                                                                                         | Rubber Buffer 1250mm     | 2   | R004    | Š)-2 |
| 2                                                                                                                                                                                         | End Cap                  | 4   | M002    | 3    |
| 3                                                                                                                                                                                         | Crossbar 1250mm          | 2   | A020    |      |
| 4                                                                                                                                                                                         | M10 channel nut          | 4   | N024    | 4    |
| 5                                                                                                                                                                                         | M6 x 40mm security screw | 8   | B085    |      |
| 6                                                                                                                                                                                         | M6 spring washer         | 8   | W004    |      |
| 7                                                                                                                                                                                         | M6 x 12.5mm flat washer  | 8   | W003    |      |
| 8                                                                                                                                                                                         | RLTP leg                 | 4   | M057    |      |
| 9                                                                                                                                                                                         | Track mount wedge        | 8   | M148    |      |
| 10                                                                                                                                                                                        | M6 brass hex nut         | 8   | N019    |      |
| 11                                                                                                                                                                                        | M10 x 38mm flat washer   | 4   | W022    |      |
| 12                                                                                                                                                                                        | M10 shakeproof washer    | 4   | W021    |      |
| 13                                                                                                                                                                                        | M10 x 25mm hex bolt      | 4   | B071    |      |
| 14                                                                                                                                                                                        | 5mm security allen key   | 1   | SECKEY  | -S   |
| 15                                                                                                                                                                                        | Fitting instruction      | 1   | RR136   |      |
| Care Instruction:<br>Wash vehicle track prior to fitting roof racks.<br>Tools required;<br>5mm security allen key, provided.<br>measuring tape.<br>5/8 or 16mm spanner.<br>Rubber mallet. |                          |     |         |      |
| Remove brass hex nuts from legs. Slide nuts into large opening towards the front of each track. Slide along for positioning.                                                              |                          |     |         |      |
| 1<br>Front LEFT                                                                                                                                                                           |                          |     |         |      |