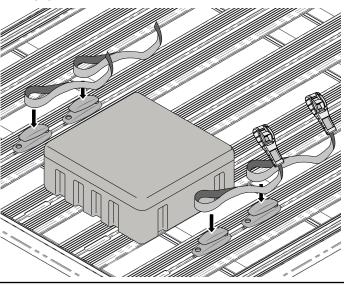

## Repeat steps 1-2 for opposing side.

Secure your load between two or more Pickup Mouldings on the Pioneer Platform. Wrap the looped ends of the Cam Buckle sections over each Moulding as shown.

Pull the strap through the Cam Buckle as shown.
Tighten over the load to be carried. Ensure load is secure before driving. Tie off any loose ends of the strap.