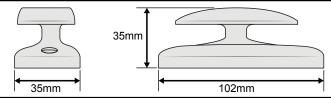

# **Pioneer Pickup Kit 43179**

| Item | Component                  | Qty | Part No. |
|------|----------------------------|-----|----------|
| 1    | Security Allen Key 4mm     | 1   | H001     |
| 2    | M6x10mm Counter Sunk Screw | 8   | -        |
| 3    | M6 20x20 Square Nut        | 8   | N025     |
| 4    | Pioneer Pickup Moulding    | 4   | SP202    |
| 5    | Cam Buckle for Pioneer     | 2   | CA1461   |
| 6    | Fitting Instructions       | 1   | R809     |