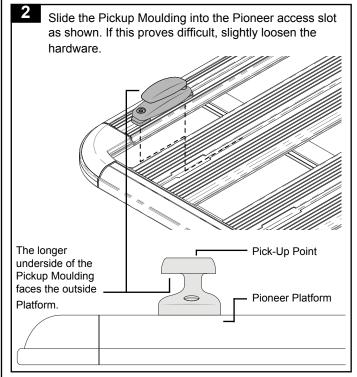

Assemble the Pickup kit as shown. Do not tighten hardware at this stage.

M6x10 Counter Sunk Screw

Pickup Moulding

M6 20x20 Square Nut