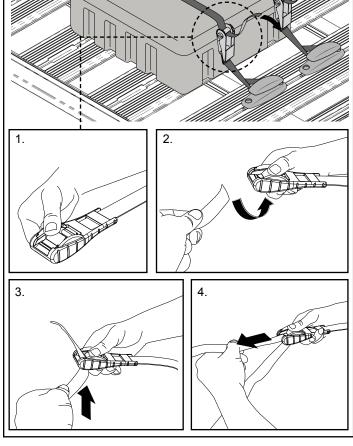

## Repeat steps 1-2 for opposing side.

Secure your load between two or more Pickup Mouldings on the Pioneer Platform. Wrap the looped ends of the Cam Buckle sections over each Moulding as shown.

Pull the strap through the Cam Buckle as shown.
Tighten over the load to be carried. Ensure load is secure before driving. Tie off any loose ends of the strap.