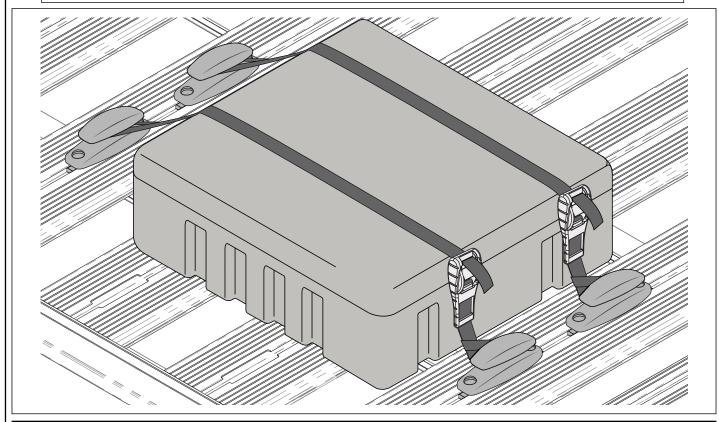

## Repeat steps 1-2 for opposing side.

Secure your load between two or more Pickup Mouldings on the Pioneer Platform. Wrap the looped ends of the Cam Buckle sections over each Moulding as shown.

Pull the strap through the Cam Buckle as shown.
Tighten over the load to be carried. Ensure load is secure before driving. Tie off any loose ends of the strap.