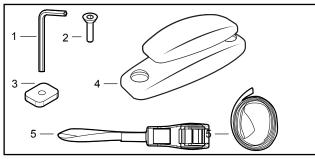

# **Pioneer Pickup Kit 43179**

| Item | Component                  | Qty | Part No. |
|------|----------------------------|-----|----------|
| 1    | Security Allen Key 4mm     | 1   | H001     |
| 2    | M6x10mm Counter Sunk Screw | 8   | -        |
| 3    | M6 20x20 Square Nut        | 8   | N025     |
| 4    | Pioneer Pickup Moulding    | 4   | SP202    |
| 5    | Cam Buckle for Pioneer     | 2   | CA1461   |
| 6    | Fitting Instructions       | 1   | R809     |

Assemble the Pickup kit as shown. Do not tighten hardware at this stage.

M6x10 Counter Sunk Screw

Pickup Moulding

M6 20x20 Square Nut