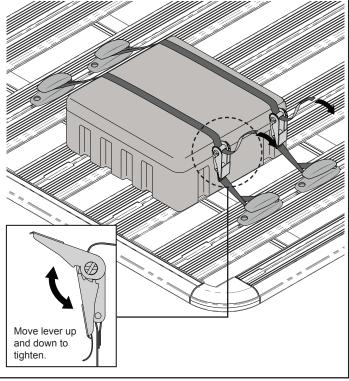

## Repeat steps 1-2 for opposing side.

Secure your load between two or more Pickup Mouldings on the Pioneer Platform. Wrap the looped ends of the Ratchet Strap sections over each Moulding as shown.

Pull the strap through the Ratchet as shown. Tighten over the load to be carried. Ensure load is secure before driving.