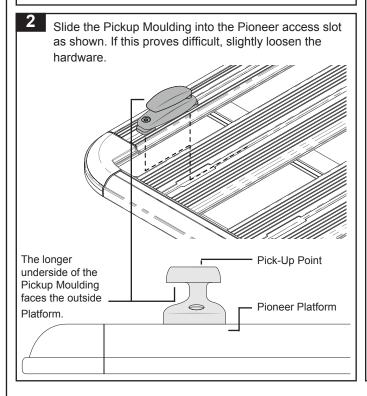

Assemble the Pickup kit as shown. Do not tighten hardware at this stage.

M6x10 Counter Sunk Screw

Pickup Moulding

M6 20x20 Square Nut