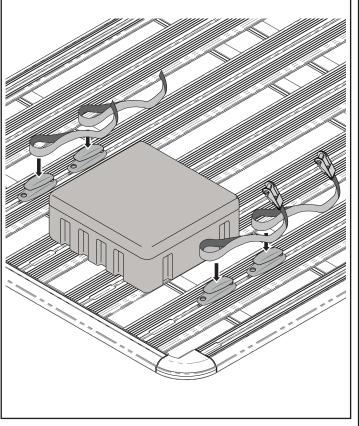

Assemble the Pickup kit as shown. Do not tighten hardware at this stage.

M6x10 Counter Sunk Screw

Pickup Moulding

M6 20x20 Square Nut

## Repeat steps 1-2 for opposing side.

Secure your load between two or more Pickup Mouldings on the Pioneer Platform. Wrap the looped ends of the Ratchet Strap sections over each Moulding as shown.

Pull the strap through the Ratchet as shown. Tighten over the load to be carried. Ensure load is secure before driving.