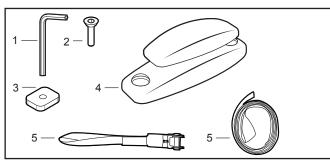

# **Pioneer Pickup Kit 43175**

| Item | Component                  | Qty | Part No. |
|------|----------------------------|-----|----------|
| 1    | Security Allen Key 4mm     | 1   | H048     |
| 2    | M6x10mm Counter Sunk Screw | 8   | -        |
| 3    | M6 20x20 Square Nut        | 8   | N025     |
| 4    | Pioneer Pickup Moulding    | 4   | SP202    |
| 5    | Ratchet Strap 1850mm       | 2   | CA1448   |
| 6    | Fitting Instructions       | 1   | R728     |

Assemble the Pickup kit as shown. Do not tighten hardware at this stage.

M6x10 Counter Sunk Screw

Pickup Moulding

M6 20x20 Square Nut