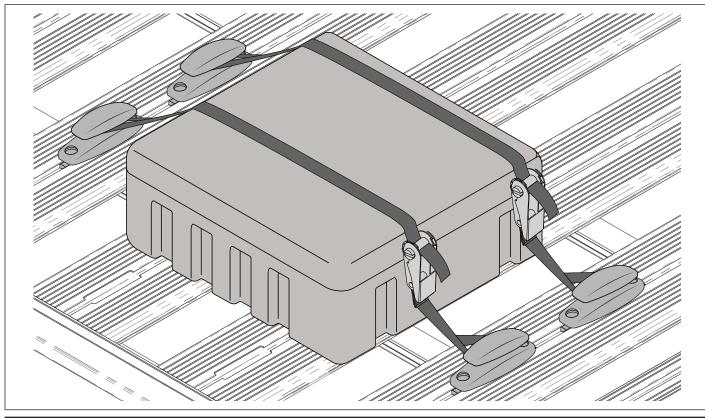

## Repeat steps 1-2 for opposing side.

Secure your load between two or more Pickup Mouldings on the Pioneer Platform. Wrap the looped ends of the Ratchet Strap sections over each Moulding as shown.

Pull the strap through the Ratchet as shown. Tighten over the load to be carried. Ensure load is secure before driving.