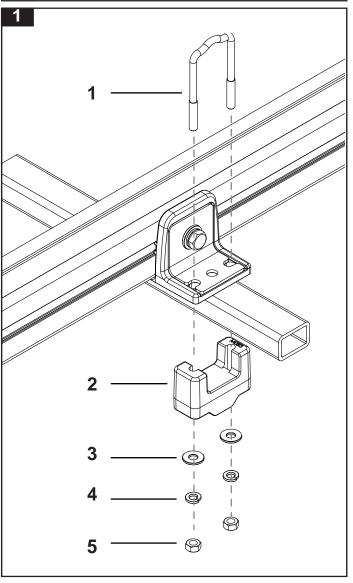

## Parts List

| Item | Component Name            | Qty | Part No. |
|------|---------------------------|-----|----------|
| 1    | M6 U-bolt                 | 2   | C064     |
| 2    | European Adapter Block    | 2   | M083     |
| 3    | M6 x 16mm Flat S/S Washer | 4   | W031     |
| 4    | M6 Spring S/S Washer      | 4   | W004     |
| 5    | M6 Stainless Steel Nut    | 4   | N056     |
| 6    | Fitting Instructions      | 1   | RR216    |