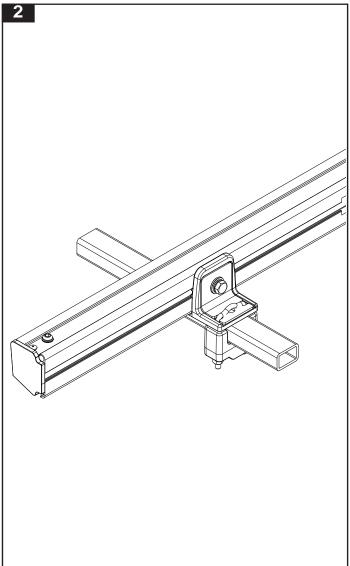

## Parts List

| Item | Component Name            | Qty | Part No. |
|------|---------------------------|-----|----------|
| 1    | M6 U-bolt                 | 2   | C064     |
| 2    | European Adapter Block    | 2   | M083     |
| 3    | M6 x 16mm Flat S/S Washer | 4   | W031     |
| 4    | M6 Spring S/S Washer      | 4   | W004     |
| 5    | M6 Stainless Steel Nut    | 4   | N056     |
| 6    | Fitting Instructions      | 1   | RR216    |