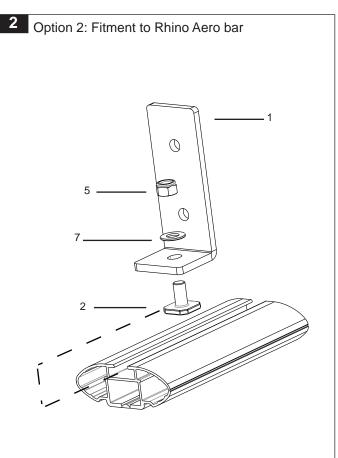

## Parts List

| Item |                       | Qty. | Part No. |
|------|-----------------------|------|----------|
| 1    | L fitting Plate P1326 | 2    | C640     |
| 2    | M8x16 SQ HD T Bolt    | 2    | B018     |
| 3    | M8x22 Hex Set screw   | 2    | B076     |
| 4    | M8 Channel Nut        | 2    | N003     |
| 5    | M8 Nyloc Nut          | 2    | N028     |
| 6    | M8 Spring washer S/S  | 2    | W019     |
| 7    | M8x17 Flat Washer     | 2    | W020     |
| 8    | Fitting Instruction   | 1    | R044     |