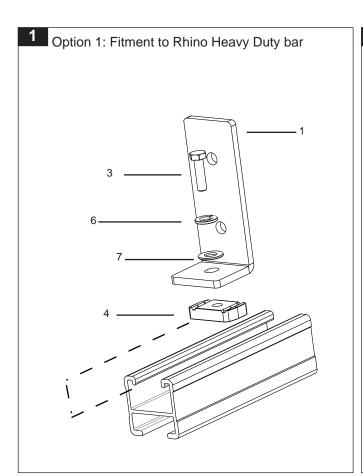

## Parts List

| Item |                       | Qty. | Part No. |
|------|-----------------------|------|----------|
| 1    | L fitting Plate P1326 | 2    | C640     |
| 2    | M8x16 SQ HD T Bolt    | 2    | B018     |
| 3    | M8x22 Hex Set screw   | 2    | B076     |
| 4    | M8 Channel Nut        | 2    | N003     |
| 5    | M8 Nyloc Nut          | 2    | N028     |
| 6    | M8 Spring washer S/S  | 2    | W019     |
| 7    | M8x17 Flat Washer     | 2    | W020     |
| 8    | Fitting Instruction   | 1    | R044     |