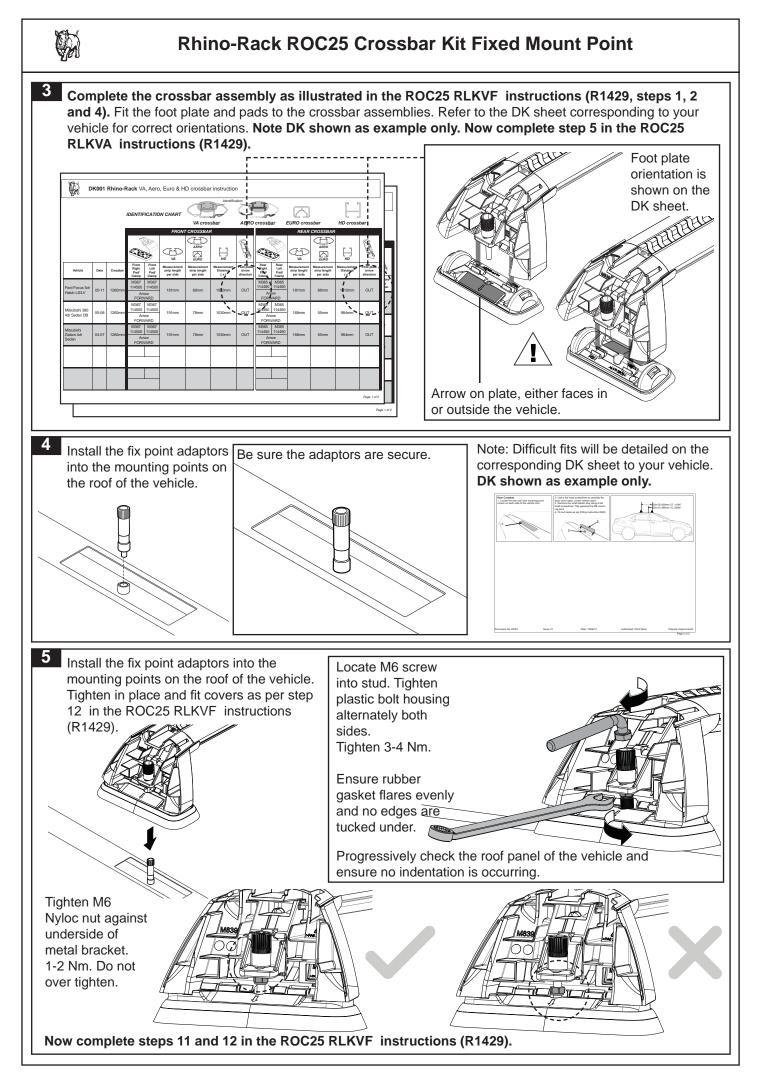

Note: Crossbars require purchase of RLKVF leg kit, pad/ DK point mount kit and VA crossbars. It is however possible to purchase complete crossbar, in this case skip to step 3.

| Parts List                              |                                         |     |          |                                                                                                    |
|-----------------------------------------|-----------------------------------------|-----|----------|----------------------------------------------------------------------------------------------------|
| ltem                                    | Component Name                          | Qty | Part No. | 1                                                                                                  |
| 1                                       | Attachment stud (kit specific)          | 4   | -        |                                                                                                    |
| 2                                       | Fastening knob                          | 4   | M554     |                                                                                                    |
| 3                                       | Rear mount bracket                      | 4   | C564     |                                                                                                    |
| 4                                       | 10mm hex spanner                        | 1   | CA1026   |                                                                                                    |
| 5                                       | Front mount bracket                     | 4   | C565     |                                                                                                    |
| 6                                       | M6 spring washer                        | 4   | W004     | <u> </u>                                                                                           |
| 7                                       | M6 x 12.5mm flat washer                 | 4   | W003     |                                                                                                    |
| 8                                       | M6 x 20mm security screw                | 4   | B062     |                                                                                                    |
| 9                                       | M6 nyloc nut                            | 4   | N013     |                                                                                                    |
| 10                                      | M6 hex bolt (kit specific)              | 4   | -        |                                                                                                    |
| 11                                      | FMP pad (kit specific)                  | 4   | -        | Tools required: Phillips head screwdriver.                                                         |
| 12                                      | Fitting instruction                     | 1   | R1477    | Measuring tape. Carton blade. Torque wrench.                                                       |
| 1 Discard parts shown below from RLKVF. |                                         |     |          | 2<br>2.<br>5.<br>4ttach the hardware<br>to provided to the leg.                                    |
|                                         | e: Parts may have to removed from legs. |     |          | 10.   Be aware of the correct orientation of the rear mount bracket.   This face into rear of leg. |