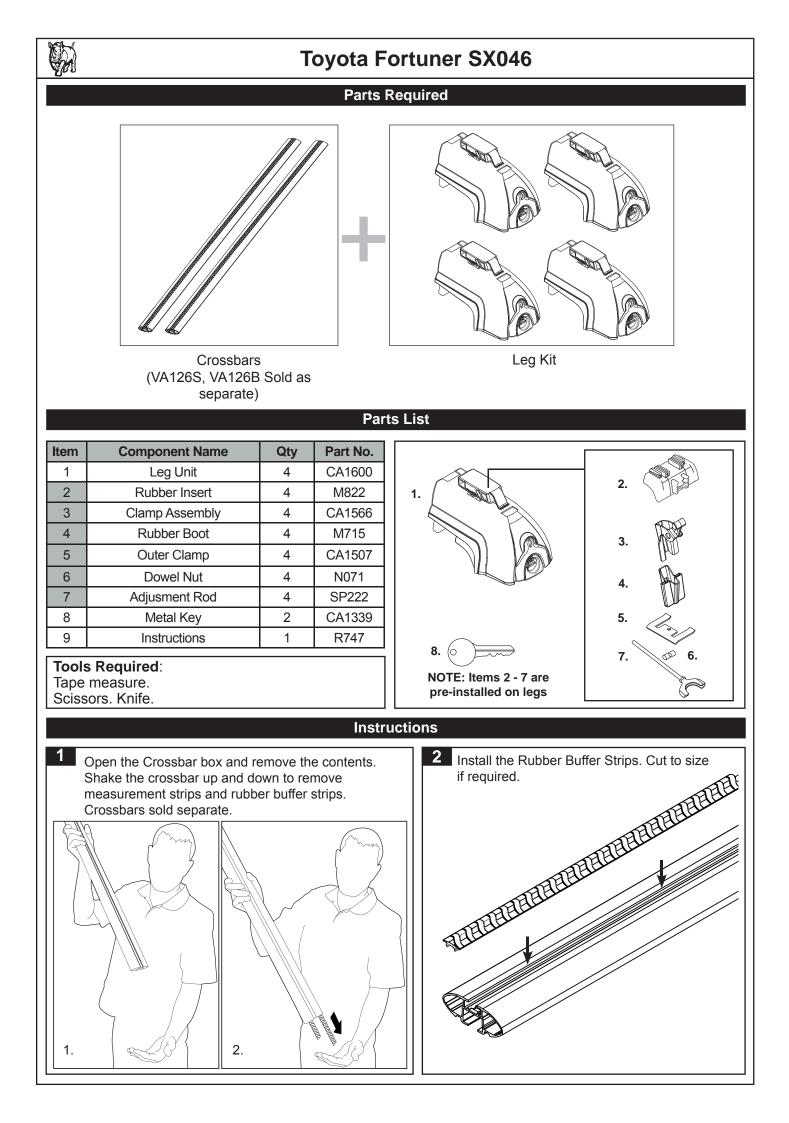

|            | <b>RHINO-RACK</b>                                                                                                 |
|------------|-------------------------------------------------------------------------------------------------------------------|
|            | Toyota Fortuner SX046                                                                                             |
| Important: | 1. Please refer to your fitting instruction to ensure that the roof racks are installed in the correct locations. |
|            | 2. Check the contents of kit before commencing fitment and report any discrepancies.                              |
|            | 3. Place these instructions in the vehicle's glove box after installation is complete.                            |
|            | 4. These instructions must be followed for warranty to be upheld.                                                 |
|            | Water with the carrying capacity: 80kg (176lbs) evenly distributed over crossbars.                                |