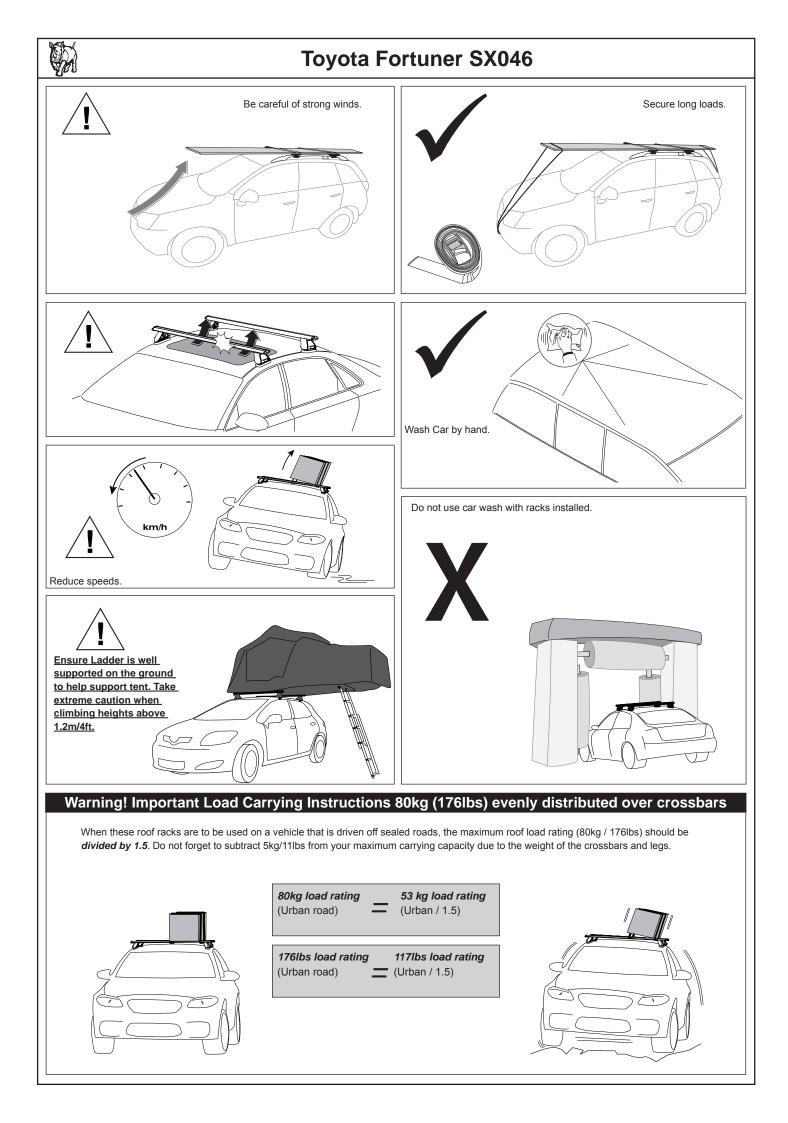

### Advisory:

It is essential that all bolt connections be checked after 48hrs from when you first install your crossbars. Bolt connections should be checked again at regular intervals (probably once a week is enough, depending on road conditions, usage, loads and distances travelled). You should also check the crossbars each time they are refitted. Make sure to fasten your load securely (see page 2 for advisory diagrams). Please ensure that all loads are evenly distributed and that the centre of gravity is kept as low as possible.

### **Off Road Load Ratings**

When these roof racks are to be used on a vehicle that is driven off sealed roads, the maximum roof load rating should be divided by a safety factor of 1.5. For example 80/1.5 = 53kgs.

## Caution:

- The handling characteristics of the vehicle changes when you transport a load on the roof. For safety reasons we recommend you exercise extreme care when transporting wind-resistant loads. Special consideration must be taken into account when cornering and braking. **Please remove crossbars when putting vehicle through an automatic car wash.** 