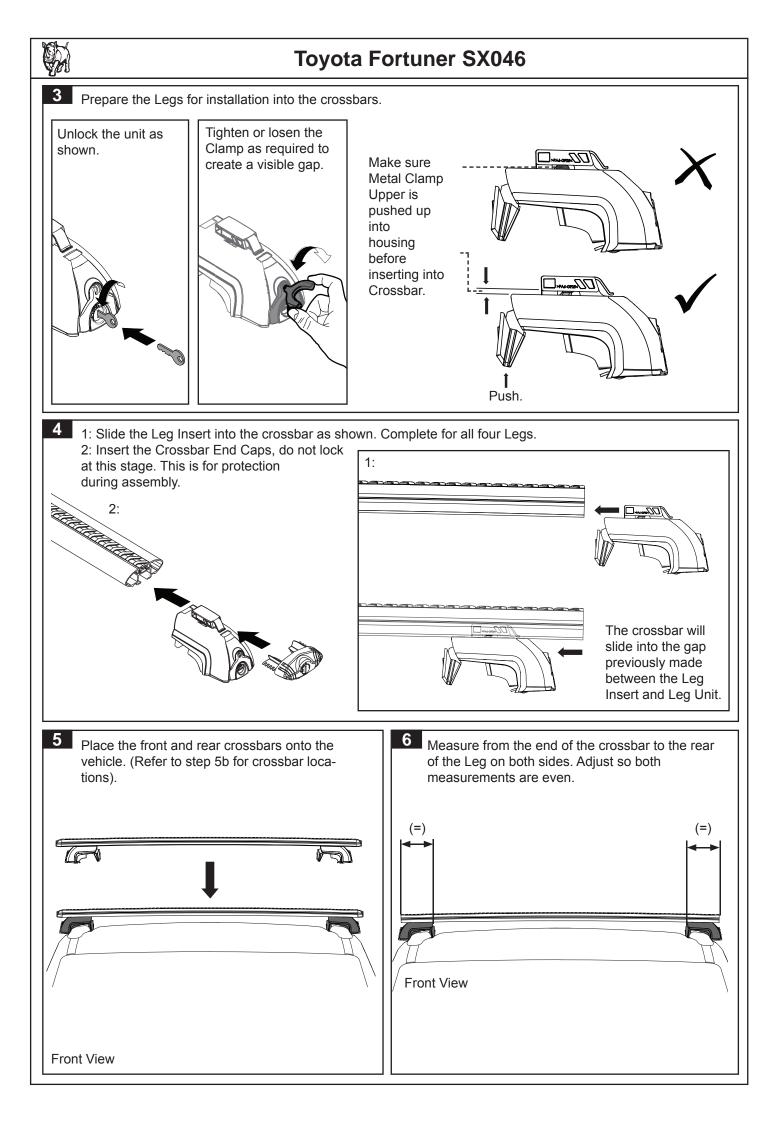

|            | <b>RHINO-RACK</b>                                                                                                 |
|------------|-------------------------------------------------------------------------------------------------------------------|
|            | Toyota Fortuner SX046                                                                                             |
| Important: | 1. Please refer to your fitting instruction to ensure that the roof racks are installed in the correct locations. |
|            | 2. Check the contents of kit before commencing fitment and report any discrepancies.                              |
|            | 3. Place these instructions in the vehicle's glove box after installation is complete.                            |
|            | 4. These instructions must be followed for warranty to be upheld.                                                 |
|            | Water with the carrying capacity: 80kg (176lbs) evenly distributed over crossbars.                                |