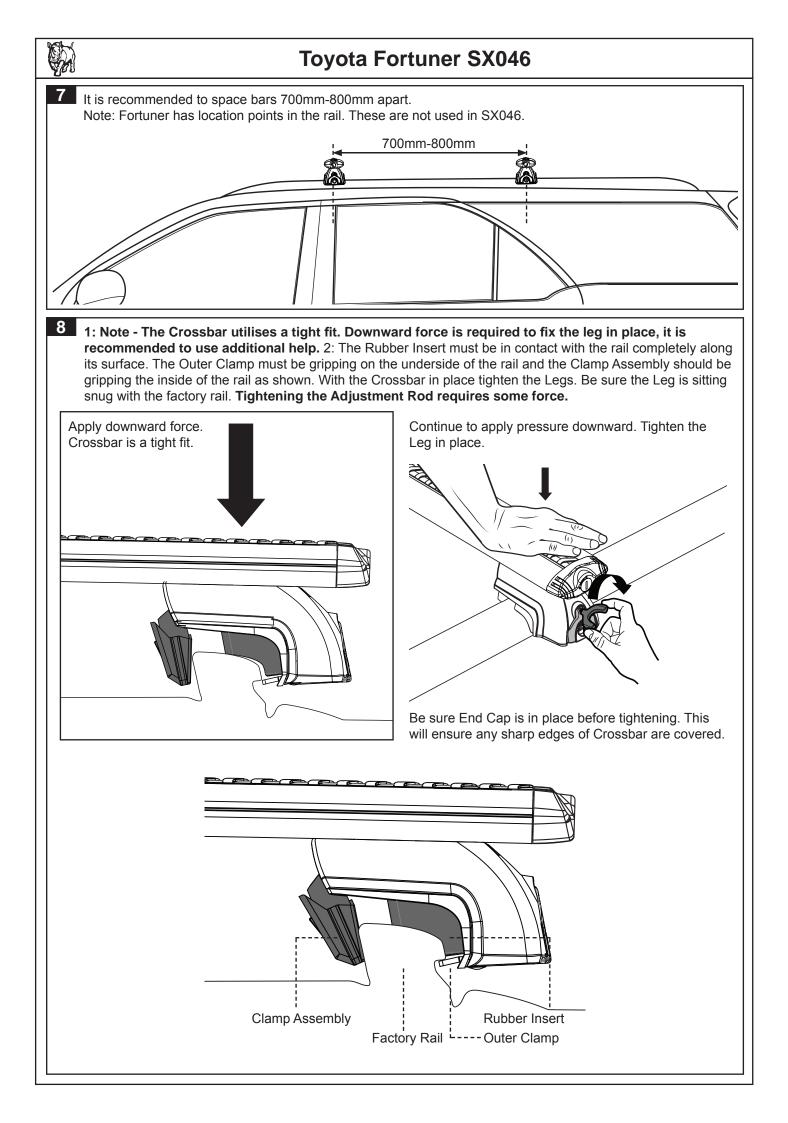

|            | <b>RHINO-RACK</b>                                                                                                 |
|------------|-------------------------------------------------------------------------------------------------------------------|
|            | Toyota Fortuner SX046                                                                                             |
| Important: | 1. Please refer to your fitting instruction to ensure that the roof racks are installed in the correct locations. |
|            | 2. Check the contents of kit before commencing fitment and report any discrepancies.                              |
|            | 3. Place these instructions in the vehicle's glove box after installation is complete.                            |
|            | 4. These instructions must be followed for warranty to be upheld.                                                 |
|            | Water with the carrying capacity: 80kg (176lbs) evenly distributed over crossbars.                                |