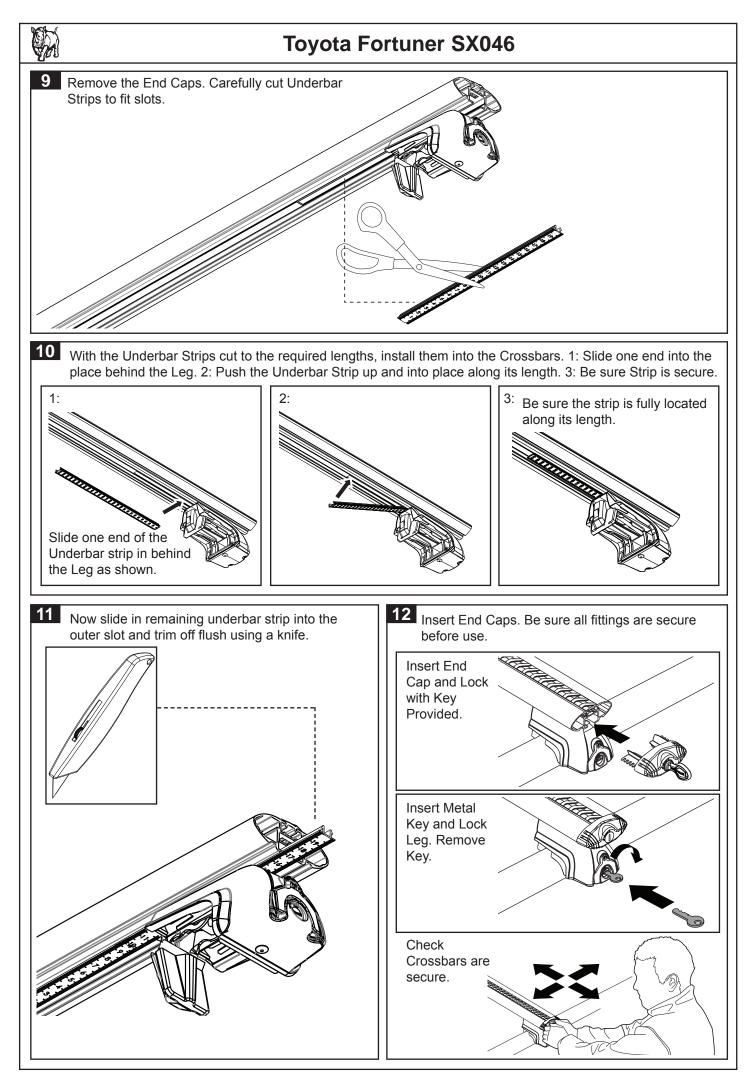

|            | <b>RHINO-RACK</b>                                                                                                 |
|------------|-------------------------------------------------------------------------------------------------------------------|
|            | Toyota Fortuner SX046                                                                                             |
| Important: | 1. Please refer to your fitting instruction to ensure that the roof racks are installed in the correct locations. |
|            | 2. Check the contents of kit before commencing fitment and report any discrepancies.                              |
|            | 3. Place these instructions in the vehicle's glove box after installation is complete.                            |
|            | 4. These instructions must be followed for warranty to be upheld.                                                 |
|            | Water with the carrying capacity: 80kg (176lbs) evenly distributed over crossbars.                                |