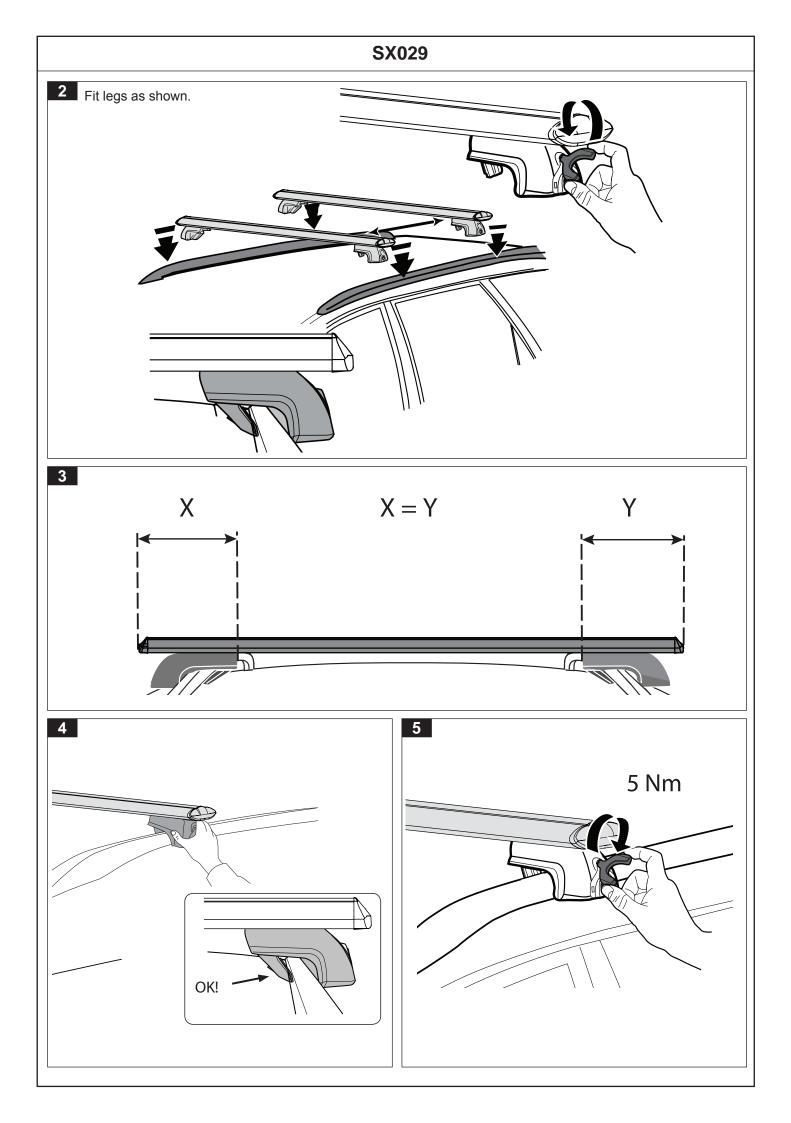

## SX029

| mportant: Items 1,2,3 and 5 s                                         |           |                      |                                                                 |
|-----------------------------------------------------------------------|-----------|----------------------|-----------------------------------------------------------------|
|                                                                       | , ,       | -                    | ]<br>]                                                          |
| em Component Name                                                     | Qty       | Part No.             | 2                                                               |
| 1 Vortex Generating Strip                                             | 2-4       | M626                 |                                                                 |
| 2 Crossbar                                                            | 2         | VA                   | 3                                                               |
| 3 End Cap                                                             | 4         | M645                 |                                                                 |
| fa* End Cap Locking                                                   | 4         | VA-LEC4              |                                                                 |
| 4b* Lock Barrel Key                                                   | 3         | CA1069               | 4a,b                                                            |
| 5 Crossbar Under bar Strip                                            | 4         | M641                 |                                                                 |
| <ul><li>6 Foot Unit</li><li>7 Plastic Lock Key Suit</li></ul>         | 4         | 3701                 |                                                                 |
| ,                                                                     | 3         | 121091<br>TORKEY-SXB | 5                                                               |
| 8 Torque Security Key for<br>SXB                                      | 1         | TURKE 1-5XB          |                                                                 |
| 9 Fitting Instruction                                                 | 1         | R405                 |                                                                 |
| are Instruction:<br>/ash and clean vehicle roof rai<br>ne roof racks. | ils prior | to fitting           |                                                                 |
| Tools:                                                                |           |                      | 1<br>2<br>3<br>4a,b<br>5<br>5<br>6<br>7<br>8<br>*Optional Extra |
|                                                                       |           | 4                    |                                                                 |