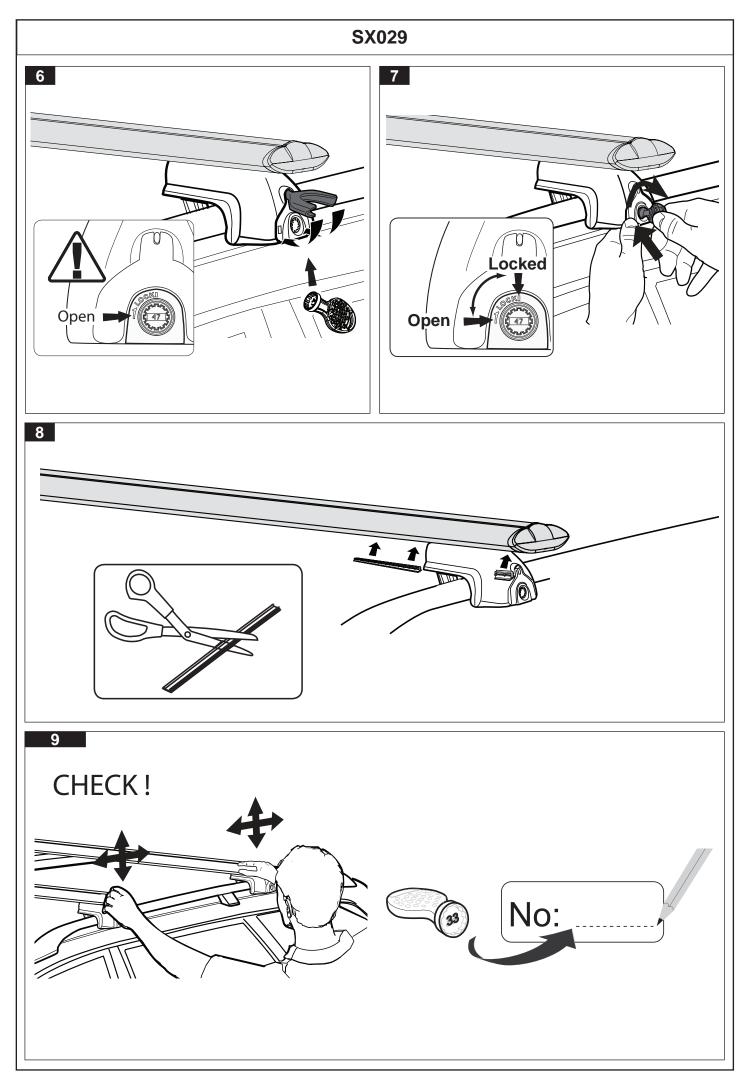

## SX029

| mportant: Items 1,2,3 and 5 s                                         |           |                      |                                                                 |
|-----------------------------------------------------------------------|-----------|----------------------|-----------------------------------------------------------------|
|                                                                       | , ,       | -                    | ]<br>]                                                          |
| em Component Name                                                     | Qty       | Part No.             | 2                                                               |
| 1 Vortex Generating Strip                                             | 2-4       | M626                 |                                                                 |
| 2 Crossbar                                                            | 2         | VA                   | 3                                                               |
| 3 End Cap                                                             | 4         | M645                 |                                                                 |
| fa* End Cap Locking                                                   | 4         | VA-LEC4              |                                                                 |
| 4b* Lock Barrel Key                                                   | 3         | CA1069               | 4a,b                                                            |
| 5 Crossbar Under bar Strip                                            | 4         | M641                 |                                                                 |
| <ul><li>6 Foot Unit</li><li>7 Plastic Lock Key Suit</li></ul>         | 4         | 3701                 |                                                                 |
| ,                                                                     | 3         | 121091<br>TORKEY-SXB | 5                                                               |
| 8 Torque Security Key for<br>SXB                                      | 1         | TURKE 1-5XB          |                                                                 |
| 9 Fitting Instruction                                                 | 1         | R405                 |                                                                 |
| are Instruction:<br>/ash and clean vehicle roof rai<br>ne roof racks. | ils prior | to fitting           |                                                                 |
| Tools:                                                                |           |                      | 1<br>2<br>3<br>4a,b<br>5<br>5<br>6<br>7<br>8<br>*Optional Extra |
|                                                                       |           | 4                    |                                                                 |