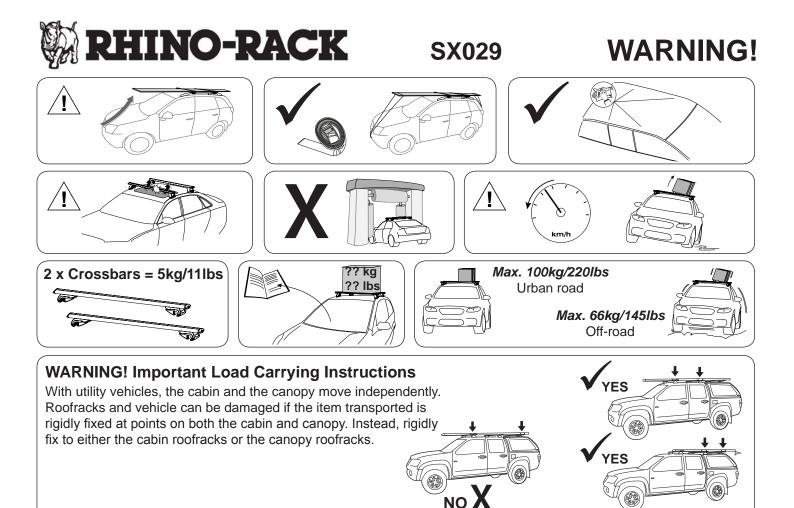

- Any load transported on Roof Racks must be evenly distributed.
- Instructions are to remain with the vehicle.
- Do not attempt to fit the roof racks to your vehicle unless you fully read and understand the fitting instructions provided.
- Please direct any questions to the dealer from where the roof racks were purchased.
- Check the contents of this kit before commencing fitment and report any discrepancies.

Maximum load capacity: 50/100kg - 110/220lbs. Please refer to your vehicle manufacturers handbook for maximum roof load capacity, always use the lower of the two figures. Load figures shown reflect the use of two bars.

## **Recommendations:**

It is essential that all bolt connections be checked after driving a short distance when you first install your crossbars. Bolt connections should be checked and lubricated at regular intervals (probably once a week is enough, depending on road conditions, usage, loads and distances travelled). You should also check the crossbars each time they are refitted. Make sure to fasten your load securely. Please ensure that all loads are evenly distributed and that the centre of gravity is kept as low as possible. **Crossbars must be removed when putting vehicle through an automatic car wash. Use only non-stretch fastening ropes or straps.** 

**Caution:** The handling characteristics of the vehicle changes when you transport a load on the roof. For safety reasons we recommend you exercise extreme care when transporting wind-resistant loads. Special consideration must be taken into account when cornering and braking.

## **Off-road Load Rating:**

When crossbars are to be used in off-road conditions, please build a safety factor of 1.5 into this load limit for off-road use, two crossbars = **33/66kg - 73/145lbs**. Although the crossbars are tested and approved to AS1235-2000, off-road conditions can be much more rigorous. However, increasing the number of crossbars does not increase the vehicles maximum permissible roof loading.