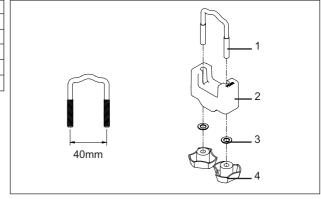

## MUBK - Suit Mont Blanc, Carac, Thule & Atera Cross Bar Parts List

| Item | Component Name                 | Qty. | Part No. |
|------|--------------------------------|------|----------|
| 1    | M6 U-Bolt                      | 4    | C064     |
| 2    | European Bar "U" Adaptor Block | 4    | M083     |
| 3    | M6 x 16mm x 1.6mm Flat Washer  | 8    | W031     |
| 4    | M6 Plastic Knob                | 8    | N008     |
| 5    | Fitting Instruction            | 1    | RS31     |