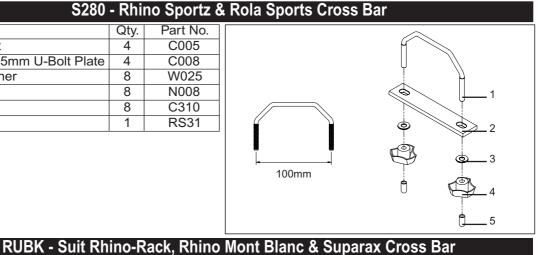

## **U-Bolt Kits**

| Parts List S280 - |                                  |      | no Sportz ک |
|-------------------|----------------------------------|------|-------------|
| Item              | Component Name                   | Qty. | Part No.    |
| 1                 | M6 x 100mm U-Bolt                | 4    | C005        |
| 2                 | 125mm x 128mm x 5mm U-Bolt Plate | 4    | C008        |
| 3                 | 1/4" x 3/4" Flat Washer          | 8    | W025        |
| 4                 | M6 Plastic Knob                  | 8    | N008        |
| 5                 | Plastic Tip                      | 8    | C310        |
| 6                 | Fitting Instruction              | 1    | RS31        |
|                   |                                  |      |             |