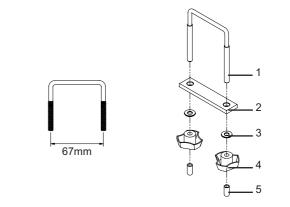

## Parts List Item Component Name Qty. Part No. C004 M6 x 67mm U-Bolt

86mm x 20mm x 5mm U-Bolt Plate C007 4 3 1/4" x 3/4" Flat Washer 8 W025 4 M6 Plastic Knob Nut 8 N008 5 Plastic Tip C310 8 6 Fitting Instruction RS31