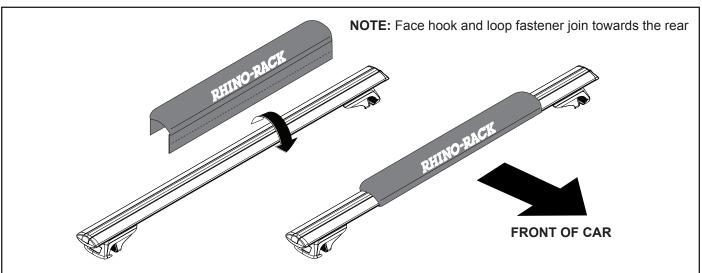

Check the contents of kit before commencing fitment and report any discrepancies. Place these instructions in the vehicle's glove box after installation is complete.

Layout

RHINO-RACK