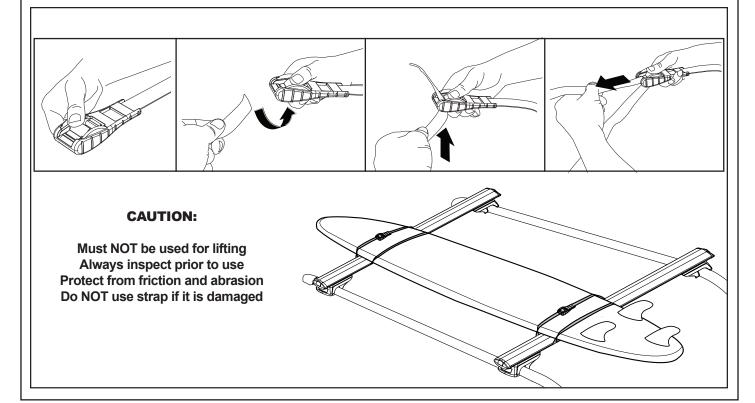

Use only non-stretch fastening ropes or straps. Always lash around crossbar. Sensitivity to cross winds, behaviour in curves and braking. The handling characteristics of the vehicle, changes when you transport a load on the roof. For safety reasons, we recommend you exercise extreme care when transporting wind-resisting loads; special consideration must be taken into account when braking.

Please remove cross bars when putting vehicle through an automatic car wash. Remove Wrap Pad when not in use. UV damage to the wrap pads may occur if left on the vehicle crossbars. This is not covered under the conditions of the warranty. Remove wrap pads when cleaning the vehicle roof. It is the responsibility of the end user to determine the suitability of this product with their vehicle.