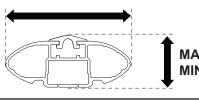

---|
| Rhino Rack Aero    |            |
| Rhino Rack HD      |            |
| Rhino Rack Euro    |            |
| Thule Aero         |            |
| Thule Square       |            |
| Thule Wingbar      |            |
| Thule Wingbar Edge |            |
| Rola Aero          |            |
| Pro-Rack P Bar     |            |
| Pro-Rack Trade Bar |            |
| Pro-Rack Whispbar  |            |
| Whispbar HD        |            |
| Yakima Whispbar    |            |



# Rhino-Rack Wrap Pad RWP03, RWP04, RWP05

#### **Parts List** Item **Component Name** Qty Part No. RWP03 1a\* Wrap Pad (550mm) 2 RWP04 1b\* Wrap Pad (700mm) 2 Wrap Pad (850mm) 2 1c\* RWP05 2 Cam Buckle and Strap 2 Fitting Instruction 1 R288 3

\*Note: Items 1a, 1b and 1c are kit specific.

# MAX width 90mm MIN width N/A



MAX height 45mm MIN height 22mm