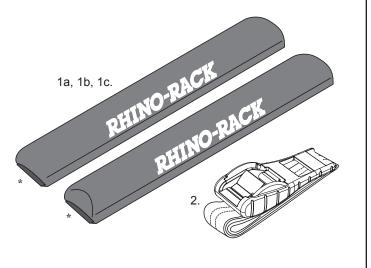

#### **Parts List** Item **Component Name** Qty Part No. RWP03 1a\* Wrap Pad (550mm) 2 RWP04 1b\* Wrap Pad (700mm) 2 Wrap Pad (850mm) 2 1c\* RWP05 2 Cam Buckle and Strap 2 Fitting Instruction 1 R288 3

\*Note: Items 1a, 1b and 1c are kit specific.