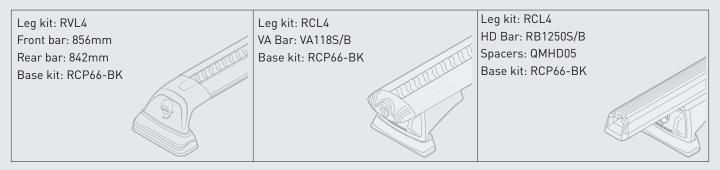

## RVP76 - Buick Envision 2016 on .

Maximum load carrying capacity: 100kg / 220lbs (including weight of the roof rack 5kg/11lbs).

Vortex crossbars can be cut to length to fit this vehicle. Measure the desired length out from the centre of the Vortex Bar and create a reference with a marker. Carefully cut the bar at these markings using a Saw with an Alloy Cutting Blade.