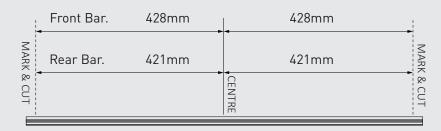

## RVP76 - Buick Envision 2016 on .

Maximum load carrying capacity: 100kg / 220lbs (including weight of the roof rack 5kg/11lbs).

Vortex crossbars can be cut to length to fit this vehicle. Measure the desired length out from the centre of the Vortex Bar and create a reference with a marker. Carefully cut the bar at these markings using a Saw with an Alloy Cutting Blade.