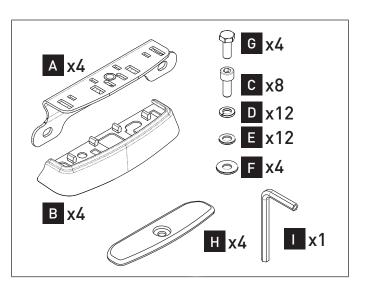

### Parts List

| ltem | Description             | Qty |
|------|-------------------------|-----|
| А    | RCP Bracket             |     |
| В    | B Rubber Skirt          |     |
| С    | C M6 x 16mm Cap Screw   |     |
| D    | M6 Spring Washer        | 12  |
| E    | M6 x 12.5mm Flat Washer | 8   |
| F    | M6 x 16mm Hex Bolt      | 4   |
| G    | G M6 x 16 Flat Washer   |     |
| Н    | H Cover Plate           |     |
| I    | 5mm Sec Allen Key       | 1   |