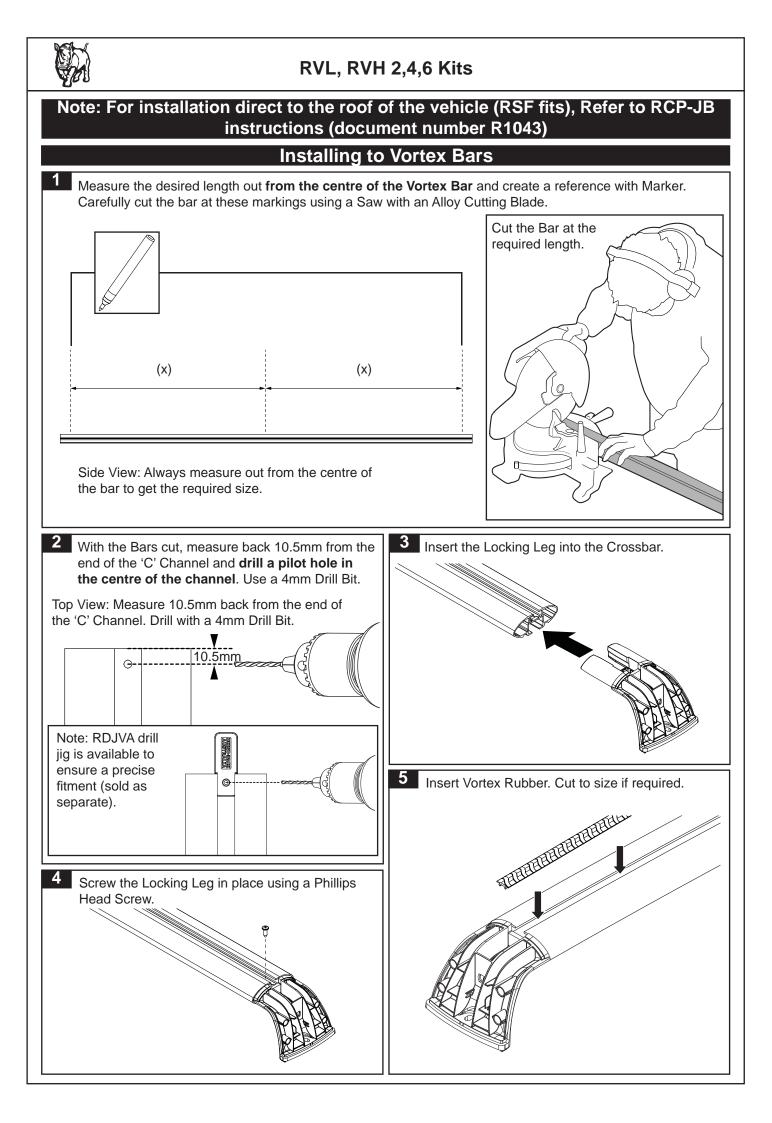

### Instruction steps

| RHINO-RACK                                                                                                                                                                                                                                                                                                                                                                                                                                                                                                                                                                                                   |  |  |  |  |  |  |  |  |  |  |
|--------------------------------------------------------------------------------------------------------------------------------------------------------------------------------------------------------------------------------------------------------------------------------------------------------------------------------------------------------------------------------------------------------------------------------------------------------------------------------------------------------------------------------------------------------------------------------------------------------------|--|--|--|--|--|--|--|--|--|--|
| RVL, RVH 2,4,6 Kits                                                                                                                                                                                                                                                                                                                                                                                                                                                                                                                                                                                          |  |  |  |  |  |  |  |  |  |  |
| Important:   Please read these instructions carefully prior to installation.     Please refer to your fitting instruction to ensure that the Roof Rack System is installed in the correct location.     Check the contents of kit before commencing fitment and report any discrepancies.     Place these instructions in the vehicle's glove box after installation is complete.                                                                                                                                                                                                                            |  |  |  |  |  |  |  |  |  |  |
| Note: Be sure to check Rhino-Rack website to see if you have the latest version of instructions before beginning installation.                                                                                                                                                                                                                                                                                                                                                                                                                                                                               |  |  |  |  |  |  |  |  |  |  |
|                                                                                                                                                                                                                                                                                                                                                                                                                                                                                                                                                                                                              |  |  |  |  |  |  |  |  |  |  |
| Important Information                                                                                                                                                                                                                                                                                                                                                                                                                                                                                                                                                                                        |  |  |  |  |  |  |  |  |  |  |
| 1. Check Part No./Kit is correct 3. Fit roof rack accessory                                                                                                                                                                                                                                                                                                                                                                                                                                                                                                                                                  |  |  |  |  |  |  |  |  |  |  |
| 2. Read through instruction before installing 4. Check and recheck all fasteners are secure                                                                                                                                                                                                                                                                                                                                                                                                                                                                                                                  |  |  |  |  |  |  |  |  |  |  |
| Maximum carrying capacity: Up to 100kg (220lbs) for a 2 bar system including the weight of the rack system. Up to 150kg (330lbs) for a 3 bar system. Please refer to your vehicle manufacturers handbook for maximum carrying capacity. Always use the lower of the two figures. Load must be evenly distributed over the entire basket.                                                                                                                                                                                                                                                                     |  |  |  |  |  |  |  |  |  |  |
| <b>Warning:</b> Do not attempt to fit the rack system to your vehicle unless you fully understand these fitting instructions. Please direct any questions egarding fitting to the dealer from where the roof racks were purchased.                                                                                                                                                                                                                                                                                                                                                                           |  |  |  |  |  |  |  |  |  |  |
| Use only non-stretch fastening ropes or straps.                                                                                                                                                                                                                                                                                                                                                                                                                                                                                                                                                              |  |  |  |  |  |  |  |  |  |  |
| <b>Recommendations:</b> It is essential that all bolt connections be checked after driving a short distance when you first install your roof racks. Bolt connections should be checked again at regular intervals (once a week is enough, depending on road conditions, usage, loads and distances travelled). You should also check the roof racks each time they are re-fitted. Always make sure to fasten your load securely. Please also ensure that all loads are evenly distributed and that the centre of gravity is kept as low as possible and must be entirely contained within the extents of the |  |  |  |  |  |  |  |  |  |  |
| roof racks. Rack System must be removed when putting vehicle through an automatic car wash.                                                                                                                                                                                                                                                                                                                                                                                                                                                                                                                  |  |  |  |  |  |  |  |  |  |  |