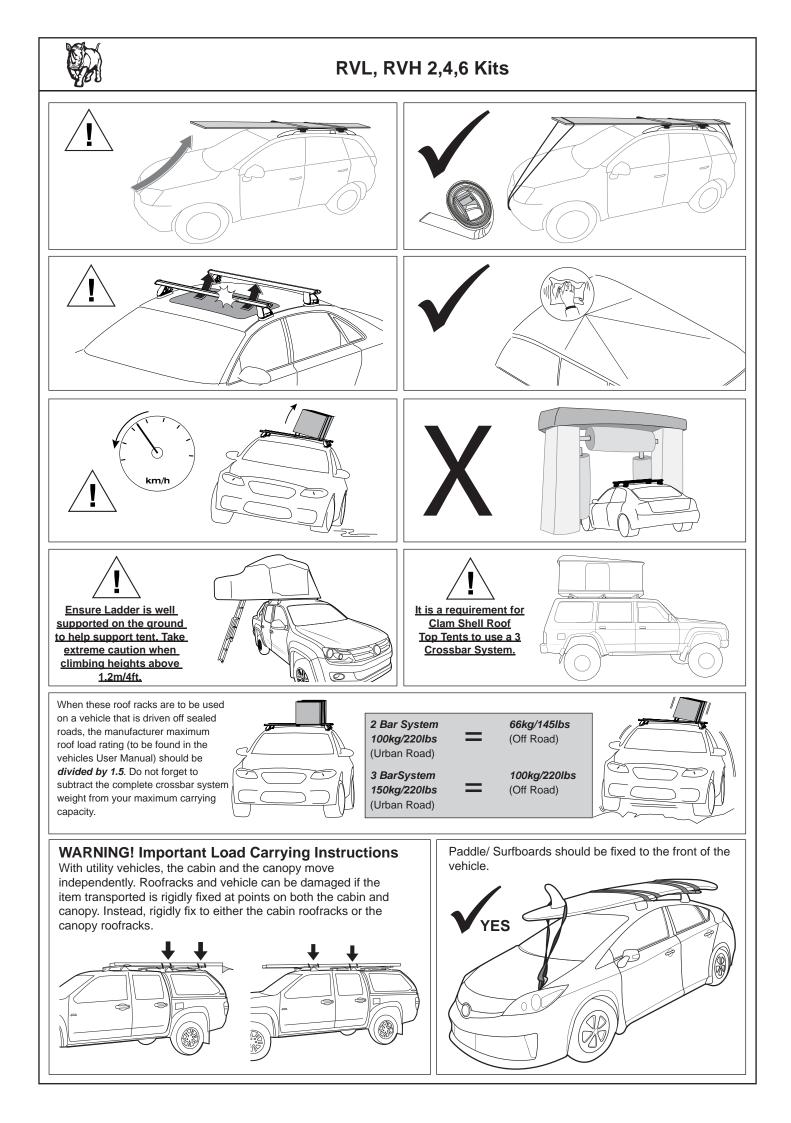

### Warning

- Check part number/ or kit is correct for use with your vehicle.
- Do not attempt to fit the rack system to your vehicle unless you fully understand these fitting instructions. Please direct any questions regarding fitting to the dealer from where the roof racks were purchased.
- Although the system is tested and approved to AS1235-2000 / ISO 11154, off-road conditions can be much more rigorous. Extreme care must be taken in off road conditions.
- Roof racks must be removed when vehicle is put through an automatic car wash.
- With utility vehicles, the cabin and the canopy move independently. Roofracks and vehicle can be damaged if the item transported is rigidly fixed at points on both the cabin and canopy. Instead, rigidly fix to either the cabin roofracks or the canopy roofracks.
- Always ensure you fasten your load securely.
- Use only non-stretch fastening ropes or straps to attach cargo to your load.

**Caution:** The handling characteristics of the vehicle changes when you transport a load on the roof. For safety reasons we recommend you exercise extreme care when transporting wind-resistant loads. Special consideration must be taken into account when cornering and braking.

#### Off-road use:

The Roof Rack System may be used in off road applications, however a safety factor of 1.5 is enforced. For example if the maximum permissible load is 100kg (220lbs) then the off road load is 66kg (145lbs). Although the crossbars are tested and approved to AS1235-2000/ 15011154, off-road conditions can be much more rigorous. Extreme car must be taken in off road conditions