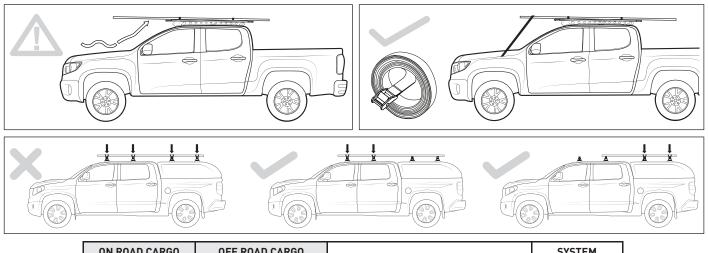

#### Fit Time: 1 hour

| ON ROAD CARGO<br>ALLOWANCE (R)      | OFF ROAD CARGO<br>ALLOWANCE (OR) | VEHICLE ROOF LOAD LIMIT (VLL)                                          | SYSTEM<br>WEIGHT (SW) |
|-------------------------------------|----------------------------------|------------------------------------------------------------------------|-----------------------|
| (VLL) - (5kg/11lbs) =<br>xxkg/xxlbs | (R)/1.5 = (OR)                   | XXkg / XXlb<br>(CHECK VEHICLE OWNERS HANDBOOK<br>FOR SPECIFIC FIGURE). | 5kg/11lbs             |

### **Carrying Capacity**

Check your vehicle owners hand book for vehicle maximum carrying capacity. Please ensure you use the vehicle manufactures maximum roof allowance if it is lower than the figure listed in this instruction. Load must be evenly distributed over the system.

Off Road: Any driven path taken that does not contain a surface protection layer (tar/bitumen).

**Vehicle Load Limit:** Total permissible weight attached to the roof of the car. This is inclusive of the weight of the roof rack system. **System Load Limit:** Total permissible weight allowed on top, and attached to roof racks whilst the vehicle is in motion. **Static Allowance:** Total permissible weight allowed on top, and attached to roof racks whilst the vehicle is stationary.

#### Off-road use:

The Roof Rack System may be used in off road applications, however a safety factor of 1.5 is enforced. For example if the maximum permissible load is 100kg (220lbs) then the off road load is 66kg (145lbs). Although the crossbars are tested and approved to AS1235-2000/ 15011154, off-road conditions can be much more rigorous. Extreme car must be taken in off road conditions