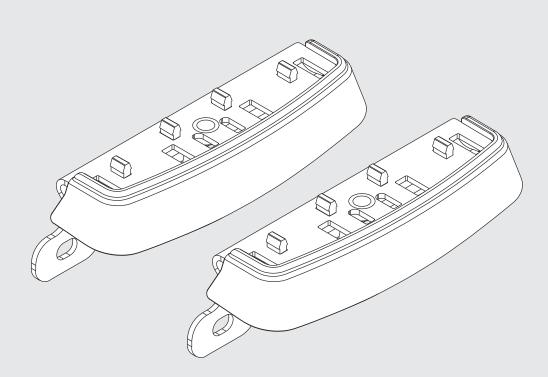

### Parts List

| ltem | Description             | Qty |
|------|-------------------------|-----|
| А    | RCP Bracket             |     |
| В    | B Rubber Skirt          |     |
| С    | C M6 x 16mm Cap Screw   |     |
| D    | M6 Spring Washer        | 12  |
| E    | M6 x 12.5mm Flat Washer | 8   |
| F    | M6 x 16mm Hex Bolt      | 4   |
| G    | G M6 x 16 Flat Washer   |     |
| Н    | H Cover Plate           |     |
| I    | 5mm Sec Allen Key       | 1   |