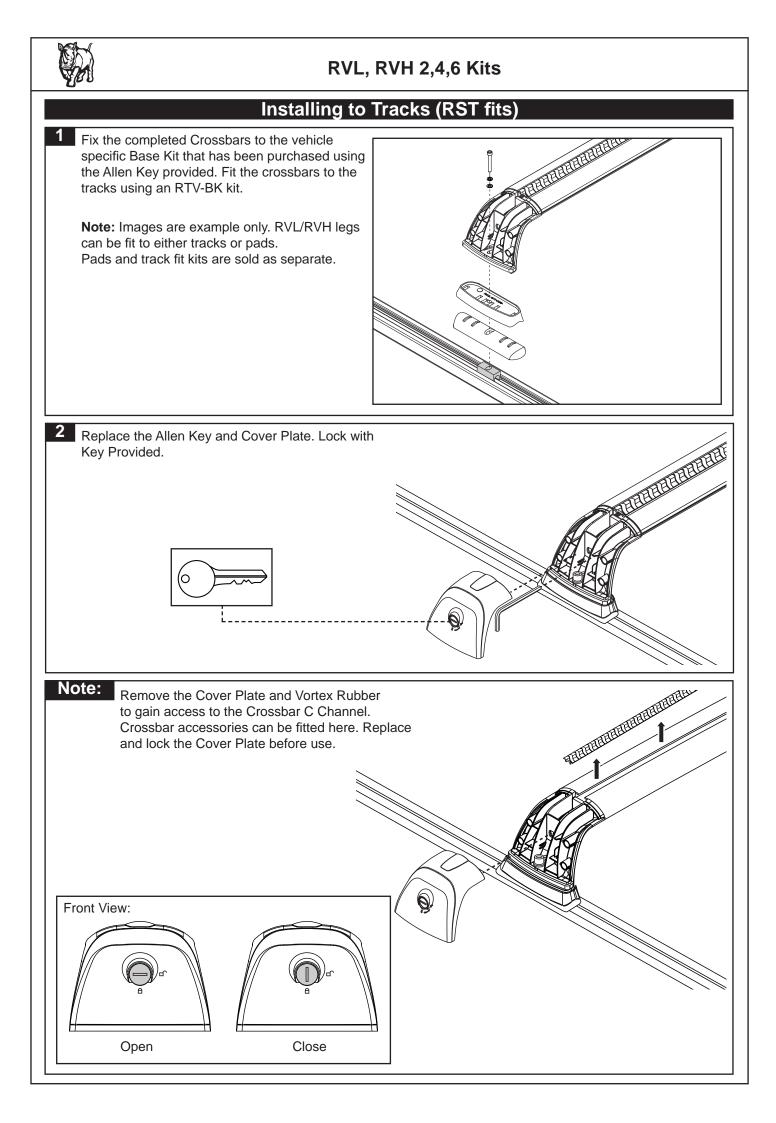

### Instruction steps

| RHINO-RACK                                                                                                                                                                                                                                                                                                                                                                                                                                                                                                                                                                                                   |  |  |  |  |  |  |  |  |  |  |
|--------------------------------------------------------------------------------------------------------------------------------------------------------------------------------------------------------------------------------------------------------------------------------------------------------------------------------------------------------------------------------------------------------------------------------------------------------------------------------------------------------------------------------------------------------------------------------------------------------------|--|--|--|--|--|--|--|--|--|--|
| RVL, RVH 2,4,6 Kits                                                                                                                                                                                                                                                                                                                                                                                                                                                                                                                                                                                          |  |  |  |  |  |  |  |  |  |  |
| Important:   Please read these instructions carefully prior to installation.     Please refer to your fitting instruction to ensure that the Roof Rack System is installed in the correct location.     Check the contents of kit before commencing fitment and report any discrepancies.     Place these instructions in the vehicle's glove box after installation is complete.                                                                                                                                                                                                                            |  |  |  |  |  |  |  |  |  |  |
| Note: Be sure to check Rhino-Rack website to see if you have the latest version of instructions before beginning installation.                                                                                                                                                                                                                                                                                                                                                                                                                                                                               |  |  |  |  |  |  |  |  |  |  |
|                                                                                                                                                                                                                                                                                                                                                                                                                                                                                                                                                                                                              |  |  |  |  |  |  |  |  |  |  |
| Important Information                                                                                                                                                                                                                                                                                                                                                                                                                                                                                                                                                                                        |  |  |  |  |  |  |  |  |  |  |
| 1. Check Part No./Kit is correct 3. Fit roof rack accessory                                                                                                                                                                                                                                                                                                                                                                                                                                                                                                                                                  |  |  |  |  |  |  |  |  |  |  |
| 2. Read through instruction before installing 4. Check and recheck all fasteners are secure                                                                                                                                                                                                                                                                                                                                                                                                                                                                                                                  |  |  |  |  |  |  |  |  |  |  |
| Maximum carrying capacity: Up to 100kg (220lbs) for a 2 bar system including the weight of the rack system. Up to 150kg (330lbs) for a 3 bar system. Please refer to your vehicle manufacturers handbook for maximum carrying capacity. Always use the lower of the two figures. Load must be evenly distributed over the entire basket.                                                                                                                                                                                                                                                                     |  |  |  |  |  |  |  |  |  |  |
| <b>Warning:</b> Do not attempt to fit the rack system to your vehicle unless you fully understand these fitting instructions. Please direct any questions egarding fitting to the dealer from where the roof racks were purchased.                                                                                                                                                                                                                                                                                                                                                                           |  |  |  |  |  |  |  |  |  |  |
| Use only non-stretch fastening ropes or straps.                                                                                                                                                                                                                                                                                                                                                                                                                                                                                                                                                              |  |  |  |  |  |  |  |  |  |  |
| <b>Recommendations:</b> It is essential that all bolt connections be checked after driving a short distance when you first install your roof racks. Bolt connections should be checked again at regular intervals (once a week is enough, depending on road conditions, usage, loads and distances travelled). You should also check the roof racks each time they are re-fitted. Always make sure to fasten your load securely. Please also ensure that all loads are evenly distributed and that the centre of gravity is kept as low as possible and must be entirely contained within the extents of the |  |  |  |  |  |  |  |  |  |  |
| roof racks. Rack System must be removed when putting vehicle through an automatic car wash.                                                                                                                                                                                                                                                                                                                                                                                                                                                                                                                  |  |  |  |  |  |  |  |  |  |  |