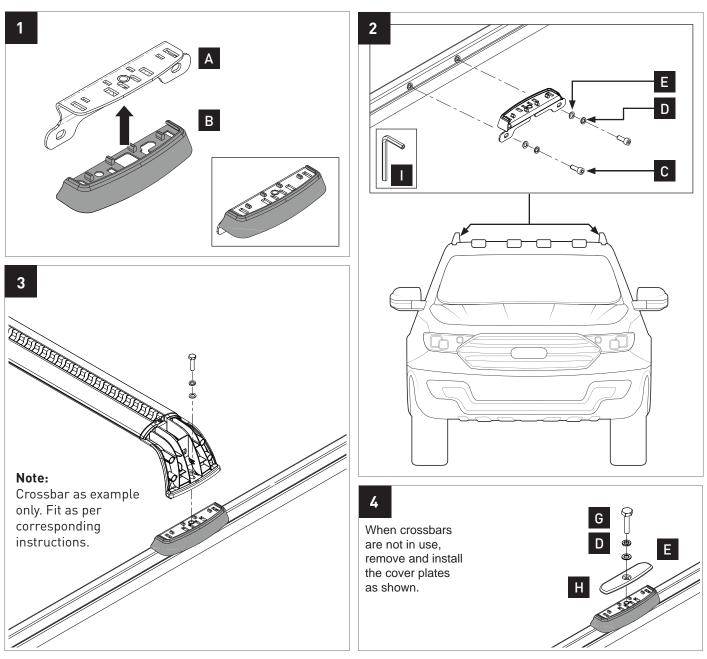

### Parts List

| ltem | Description             | Qty |
|------|-------------------------|-----|
| А    | RCP Bracket             |     |
| В    | B Rubber Skirt          |     |
| С    | C M6 x 16mm Cap Screw   |     |
| D    | M6 Spring Washer        | 12  |
| E    | M6 x 12.5mm Flat Washer | 8   |
| F    | M6 x 16mm Hex Bolt      | 4   |
| G    | G M6 x 16 Flat Washer   |     |
| Н    | H Cover Plate           |     |
| I    | 5mm Sec Allen Key       | 1   |