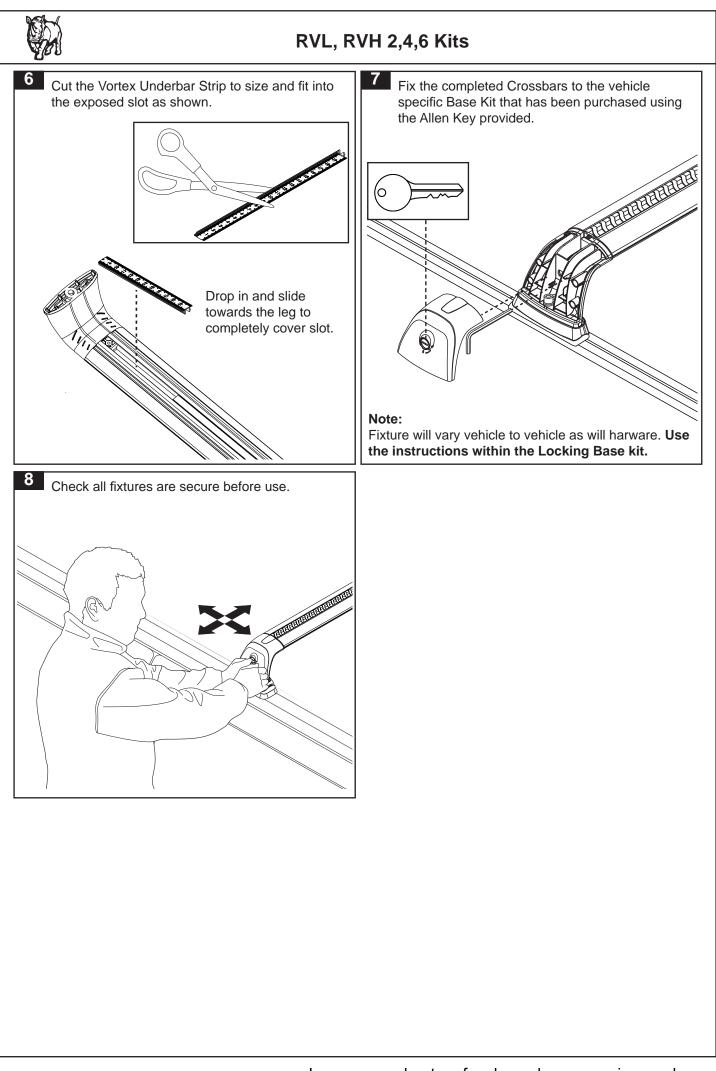

### Instruction steps

| RHINO-RACK                                                                                                                                                                                                                                                                                                                                                                                                                                                                                                                                                                                                   |  |  |  |  |  |  |  |  |  |  |
|--------------------------------------------------------------------------------------------------------------------------------------------------------------------------------------------------------------------------------------------------------------------------------------------------------------------------------------------------------------------------------------------------------------------------------------------------------------------------------------------------------------------------------------------------------------------------------------------------------------|--|--|--|--|--|--|--|--|--|--|
| RVL, RVH 2,4,6 Kits                                                                                                                                                                                                                                                                                                                                                                                                                                                                                                                                                                                          |  |  |  |  |  |  |  |  |  |  |
| Important:   Please read these instructions carefully prior to installation.     Please refer to your fitting instruction to ensure that the Roof Rack System is installed in the correct location.     Check the contents of kit before commencing fitment and report any discrepancies.     Place these instructions in the vehicle's glove box after installation is complete.                                                                                                                                                                                                                            |  |  |  |  |  |  |  |  |  |  |
| Note: Be sure to check Rhino-Rack website to see if you have the latest version of instructions before beginning installation.                                                                                                                                                                                                                                                                                                                                                                                                                                                                               |  |  |  |  |  |  |  |  |  |  |
|                                                                                                                                                                                                                                                                                                                                                                                                                                                                                                                                                                                                              |  |  |  |  |  |  |  |  |  |  |
| Important Information                                                                                                                                                                                                                                                                                                                                                                                                                                                                                                                                                                                        |  |  |  |  |  |  |  |  |  |  |
| 1. Check Part No./Kit is correct 3. Fit roof rack accessory                                                                                                                                                                                                                                                                                                                                                                                                                                                                                                                                                  |  |  |  |  |  |  |  |  |  |  |
| 2. Read through instruction before installing 4. Check and recheck all fasteners are secure                                                                                                                                                                                                                                                                                                                                                                                                                                                                                                                  |  |  |  |  |  |  |  |  |  |  |
| Maximum carrying capacity: Up to 100kg (220lbs) for a 2 bar system including the weight of the rack system. Up to 150kg (330lbs) for a 3 bar system. Please refer to your vehicle manufacturers handbook for maximum carrying capacity. Always use the lower of the two figures. Load must be evenly distributed over the entire basket.                                                                                                                                                                                                                                                                     |  |  |  |  |  |  |  |  |  |  |
| <b>Warning:</b> Do not attempt to fit the rack system to your vehicle unless you fully understand these fitting instructions. Please direct any questions egarding fitting to the dealer from where the roof racks were purchased.                                                                                                                                                                                                                                                                                                                                                                           |  |  |  |  |  |  |  |  |  |  |
| Use only non-stretch fastening ropes or straps.                                                                                                                                                                                                                                                                                                                                                                                                                                                                                                                                                              |  |  |  |  |  |  |  |  |  |  |
| <b>Recommendations:</b> It is essential that all bolt connections be checked after driving a short distance when you first install your roof racks. Bolt connections should be checked again at regular intervals (once a week is enough, depending on road conditions, usage, loads and distances travelled). You should also check the roof racks each time they are re-fitted. Always make sure to fasten your load securely. Please also ensure that all loads are evenly distributed and that the centre of gravity is kept as low as possible and must be entirely contained within the extents of the |  |  |  |  |  |  |  |  |  |  |
| roof racks. Rack System must be removed when putting vehicle through an automatic car wash.                                                                                                                                                                                                                                                                                                                                                                                                                                                                                                                  |  |  |  |  |  |  |  |  |  |  |