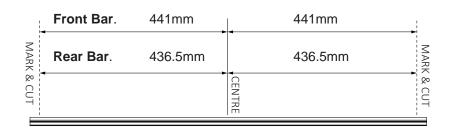

## Maximum load carrying capacity: 80kg/ 176lbs - 2 crossbars

Leg kit: RVL4
Front bar: 882mm
Rear bar: 873mm
Base kit: RCP46-BK
Mount: RDM01

Leg kit: RCL4
VA Bar: VA118S/B
Base kit: RCP46-BK

Leg kit: RCL4
HD Bar: RB1120S/B
Spacers: QMHD05
Base kit: RCP46-BK

Install the RDM01 brackets as per the corresponding instructions (R877).

Note Vortex crossbars can be cut to length to fit this vehicle. Measure the desired length out from the centre of the Vortex Bar and create a reference with a marker. Carefully cut the bar at these markings using a Saw with an Alloy Cutting Blade.