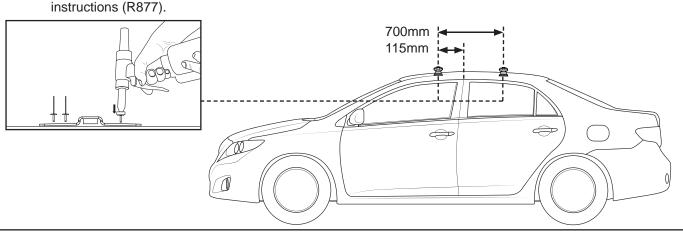

Install the RDM01 brackets as per the corresponding instructions (R877).

Note Vortex crossbars can be cut to length to fit this vehicle. Measure the desired length out from the centre of the Vortex Bar and create a reference with a marker. Carefully cut the bar at these markings using a Saw with an Alloy Cutting Blade.