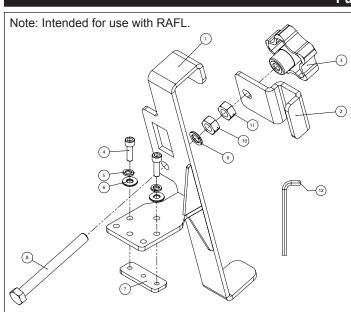

## **Parts**

| Item | Component Name         | Qty | Part No. |
|------|------------------------|-----|----------|
| 1    | Base Bracket           | 2   | CA1678   |
| 2    | Top Bracket            | 2   | CA1679   |
| 3    | M10 Knob               | 2   | M874     |
| 4    | M6 x 20mm Socket Screw | 4   | B054     |
| 5    | M6 Spring Washer       | 4   | W004     |
| 6    | M6 Flat Washer         | 4   | W031     |
| 7    | M6 Plate Nut           | 2   | CA1426   |
| 8    | M10 x 100mm Hex Bolt   | 2   | B259     |
| 9    | M10 Spring Washer      | 2   | W061     |
| 10   | M10 Nut                | 2   | N021     |
| 11   | M10 Nyloc Nut          | 2   | N101     |
| 12   | Allen Key              | 1   | H021     |
| 13   | Instructions           | 1   | R1396    |