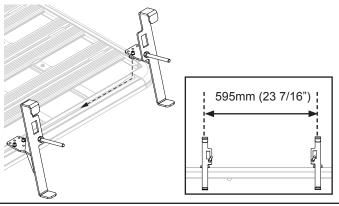

## Instructions

Slide the brackets into the side of the pioneer platform. Space them roughly 595mm (23 7/16") apart.