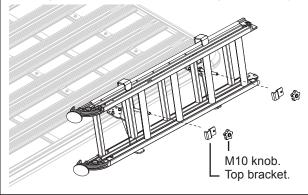

The top bracket slides over the hex bolt and rests on the nyloc nut.

Be sure to hook the top bracket over a rung of the ladder both front and rear (adjust the nyloc nut if the top bracket cannot grip the ladder properly). Lock the top bracket in place with the M10 knobs. Tighten the brackets in place using the allen key provided.