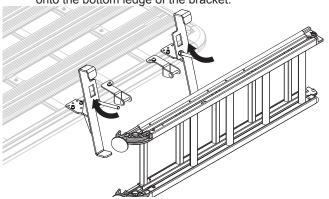

## Instructions

Slide the brackets into the side of the pioneer platform. Space them roughly 595mm (23 7/16") apart.