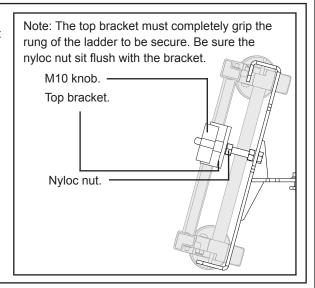

The top bracket slides over the hex bolt and rests on the nyloc nut.

Be sure to hook the top bracket over a rung of the ladder both front and rear (adjust the nyloc nut if the top bracket cannot grip the ladder properly). Lock the top bracket in place with the M10 knobs. Tighten the brackets in place using the allen key provided.