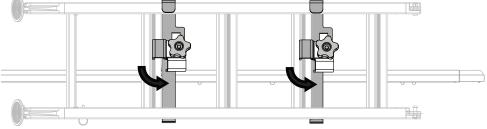

To remove ladder, loosen M10 knob and swing the brackets down as shown.

Fit Time: 15min