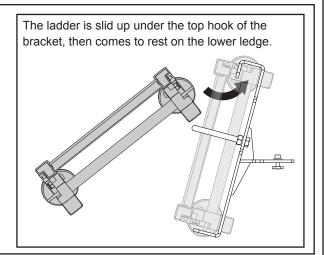

## **Aluminium Folding Ladder Bracket RUFLB**

Place the folded ladder into the brackets. The ladder must be angled in under the top hook of the bracket, before being seated onto the bottom ledge of the bracket.