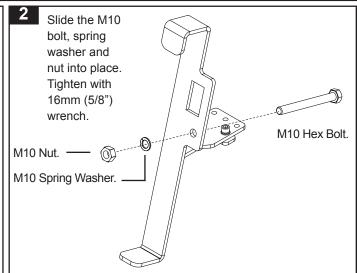

| Qty | Part No. |
|------|------------------------|-----|----------|
| 1    | Base Bracket           | 2   | CA1678   |
| 2    | Top Bracket            | 2   | CA1679   |
| 3    | M10 Knob               | 2   | M874     |
| 4    | M6 x 20mm Socket Screw | 4   | B054     |
| 5    | M6 Spring Washer       | 4   | W004     |
| 6    | M6 Flat Washer         | 4   | W031     |
| 7    | M6 Plate Nut           | 2   | CA1426   |
| 8    | M10 x 100mm Hex Bolt   | 2   | B259     |
| 9    | M10 Spring Washer      | 2   | W061     |
| 10   | M10 Nut                | 2   | N021     |
| 11   | M10 Nyloc Nut          | 2   | N101     |
| 12   | Allen Key              | 1   | H021     |
| 13   | Instructions           | 1   | R1396    |

Tools required: 16mm (5/8") Socket Wrench

## Instructions





Slide the brackets into the side of the pioneer platform. Space them roughly 595mm (23 7/16") apart.







## **Aluminium Folding Ladder Bracket RUFLB**

Place the folded ladder into the brackets. The ladder must be angled in under the top hook of the bracket, before being seated onto the bottom ledge of the bracket.





The top bracket slides over the hex bolt and rests on the nyloc nut.

Be sure to hook the top bracket over a rung of the ladder both front and rear (adjust the nyloc nut if the top bracket cannot grip the ladder properly). Lock the top bracket in place with the M10 knobs. Tighten the brackets in place using the allen key provided.





To remove ladder, loosen M10 knob and swing the brackets down as shown.







Fit Time: 15min