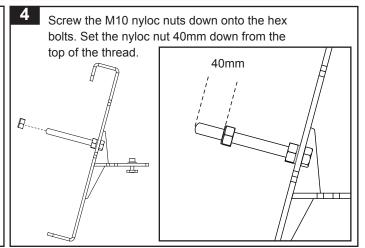

The top bracket slides over the hex bolt and rests on the nyloc nut.

Be sure to hook the top bracket over a rung of the ladder both front and rear (adjust the nyloc nut if the top bracket cannot grip the ladder properly). Lock the top bracket in place with the M10 knobs. Tighten the brackets in place using the allen key provided.