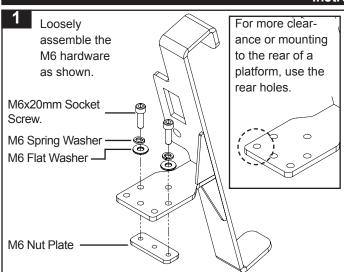

## **Parts**

| Item | Component Name         | Qty | Part No. |
|------|------------------------|-----|----------|
| 1    | Base Bracket           | 2   | CA1678   |
| 2    | Top Bracket            | 2   | CA1679   |
| 3    | M10 Knob               | 2   | M874     |
| 4    | M6 x 20mm Socket Screw | 4   | B054     |
| 5    | M6 Spring Washer       | 4   | W004     |
| 6    | M6 Flat Washer         | 4   | W031     |
| 7    | M6 Plate Nut           | 2   | CA1426   |
| 8    | M10 x 100mm Hex Bolt   | 2   | B259     |
| 9    | M10 Spring Washer      | 2   | W061     |
| 10   | M10 Nut                | 2   | N021     |
| 11   | M10 Nyloc Nut          | 2   | N101     |
| 12   | Allen Key              | 1   | H021     |
| 13   | Instructions           | 1   | R1396    |