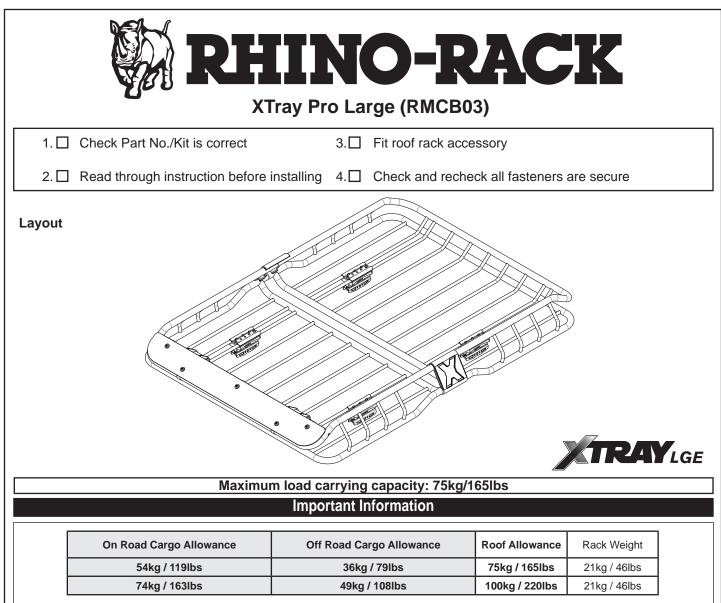

# Maximum carrying capacity: 165lbs (75kg) including the weight of the basket 46lbs (21kg).

Please refer to your vehicle manufacturers handbook for maximum carrying capacity. Always use the lower of the two figures. Load must be evenly distributed over the entire basket.

# Off-road use:

The XTray may be used in off road applications, however a safety factor of 1.5 is enforced (50kg/116lbs).