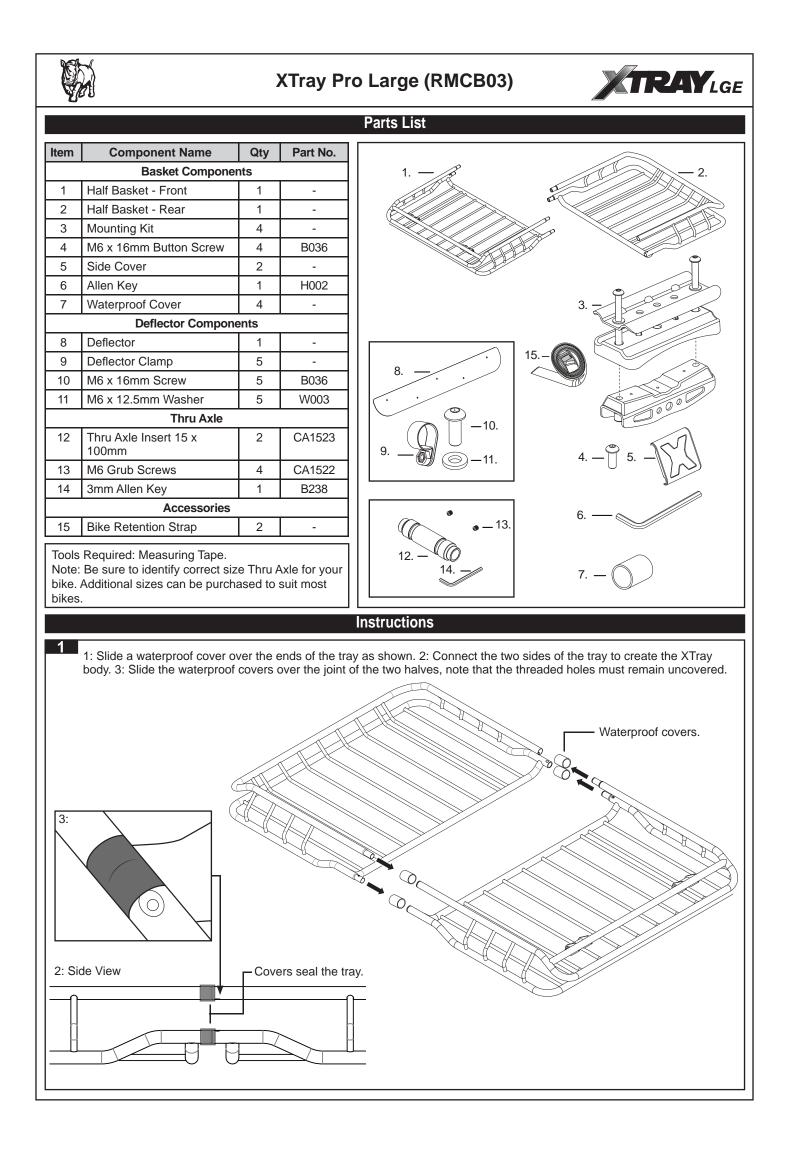

gain at regular intervals. You should also check the roof racks each time they are re-fitted. Always make sure to fasten your load securely. Please also ensure that all loads are evenly distributed and that the centre of gravity is kept as low as possible and must be entirely contained within the extents of the basket.

The XTray must be removed when putting vehicle through an automatic car wash. Caution: The handling characteristics of the vehicle changes when you transport a load on the roof. For safety reasons we recommend you exercise extreme care when transporting wind-resistant loads. Special consideration must be taken into account when cornering and braking.

# Off-road use:

The XTray may be used in off road applications, however a safety factor of 1.5 is enforced (50kg/116lbs).