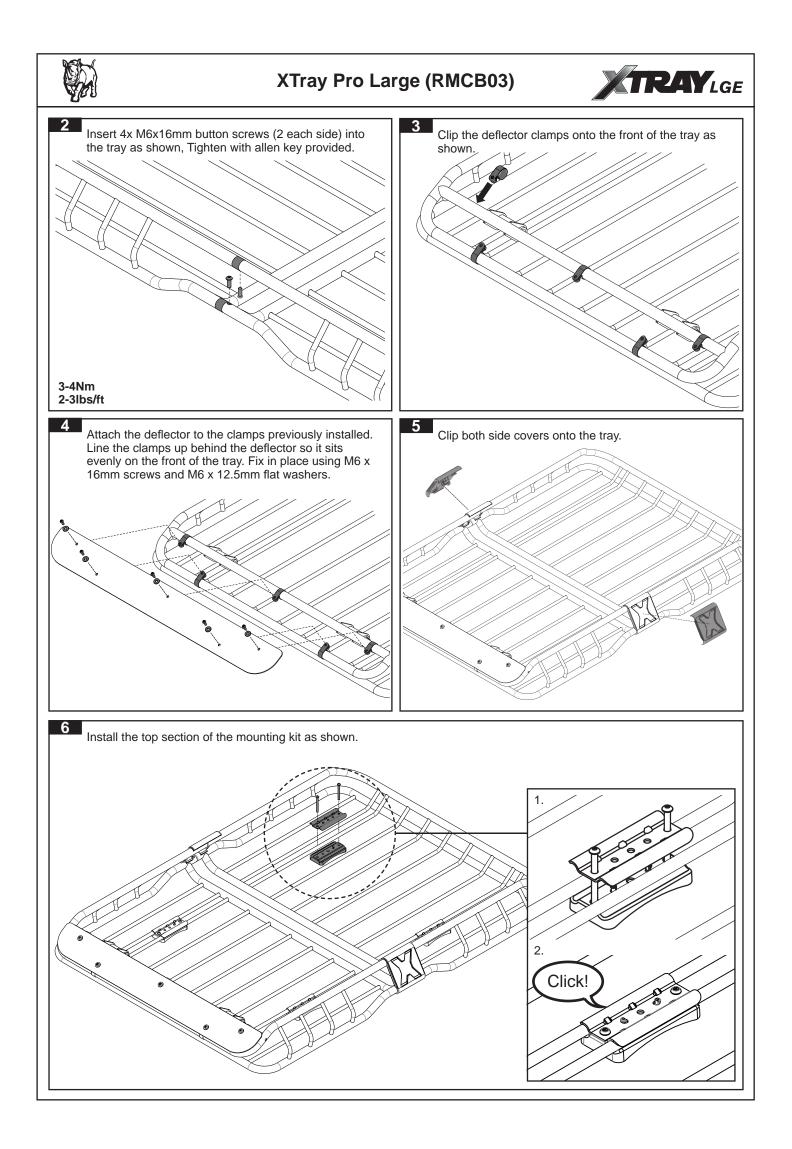

in at regular intervals. You should also check the roof racks each time they are re-fitted. Always make sure to fasten your load securely. Please also ensure that all loads are evenly distributed and that the centre of gravity is kept as low as possible and must be entirely contained within the extents of the basket.

The XTray must be removed when putting vehicle through an automatic car wash. Caution: The handling characteristics of the vehicle changes when you transport a load on the roof. For safety reasons we recommend you exercise extreme care when transporting wind-resistant loads. Special consideration must be taken into account when cornering and braking.

# Off-road use:

The XTray may be used in off road applications, however a safety factor of 1.5 is enforced (50kg/116lbs).