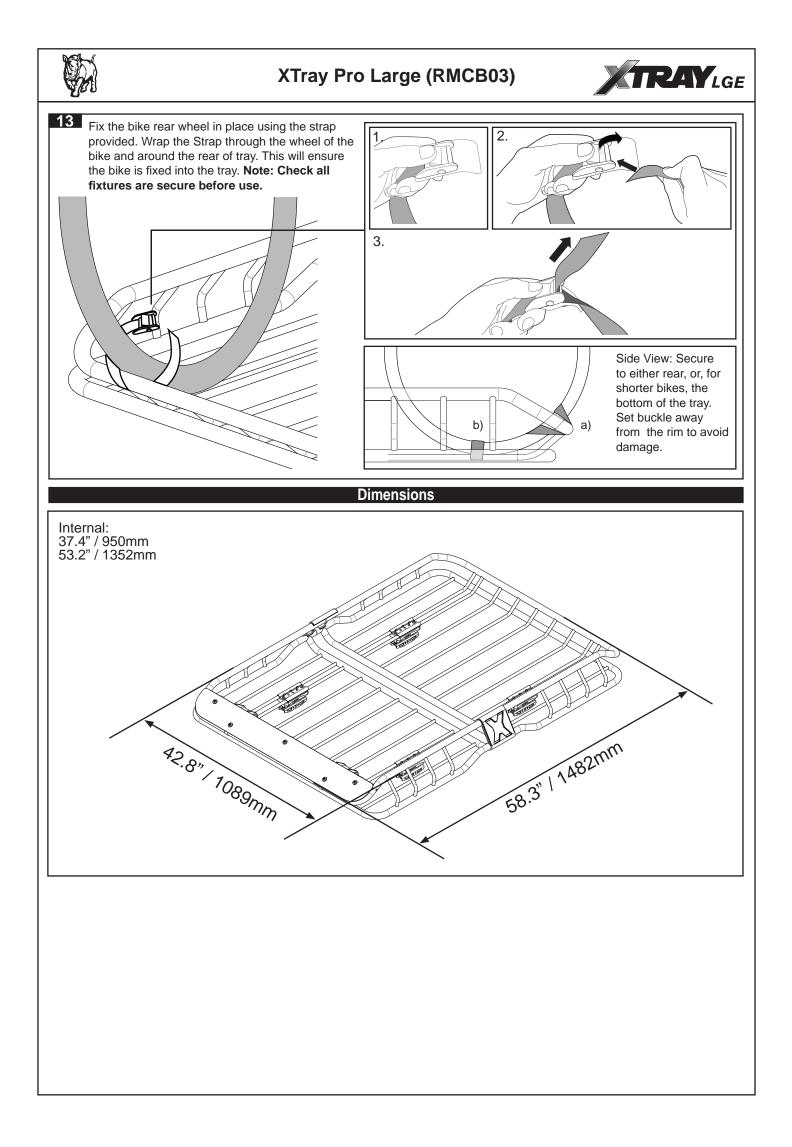

# Use only non-stretch fastening ropes or straps. Ratchet straps are not recommended for use with this basket.

**Recommendations:** It is essential that all bolt connections be checked after driving a short distance when you first install your roof racks. Bolt connections should be checked again at regular intervals. You should also check the roof racks each time they are re-fitted. Always make sure to fasten your load securely. Please also ensure that all loads are evenly distributed and that the centre of gravity is kept as low as possible and must be entirely contained within the extents of the basket.