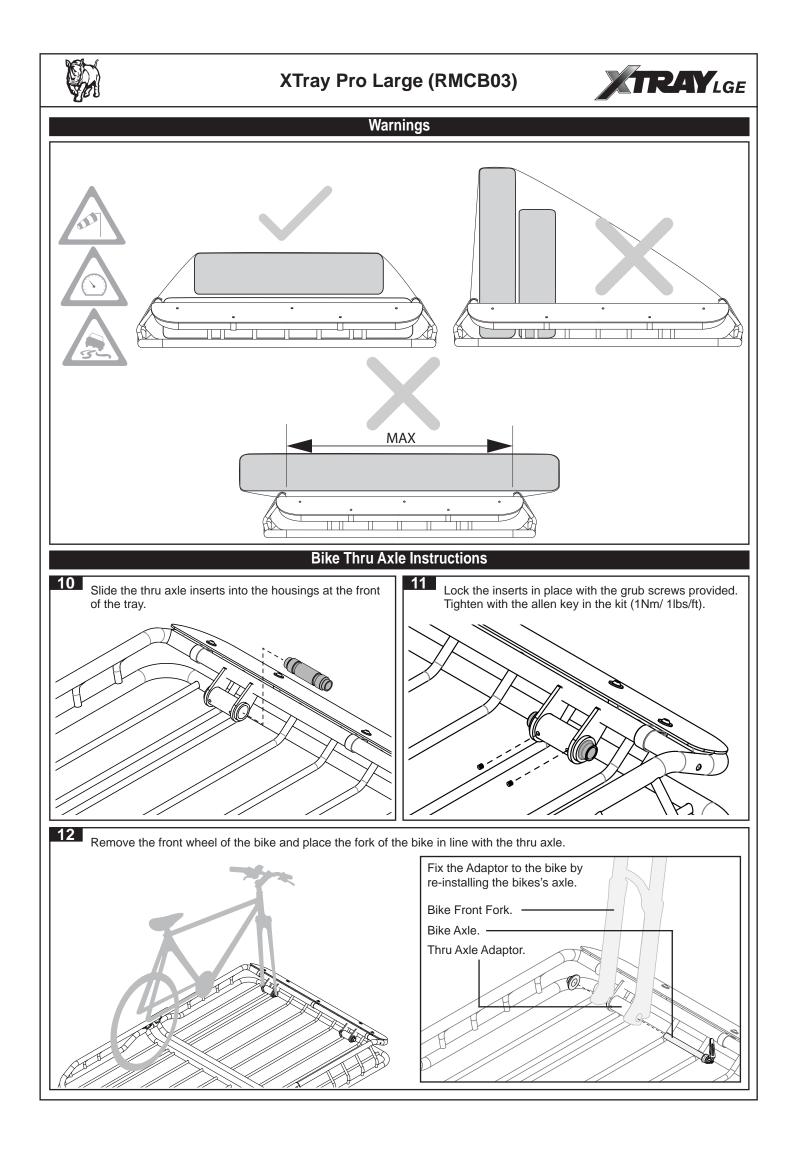

# Maximum carrying capacity: 165lbs (75kg) including the weight of the basket 46lbs (21kg).

Please refer to your vehicle manufacturers handbook for maximum carrying capacity. Always use the lower of the two figures. Load must be evenly distributed over the entire basket.

# Use only non-stretch fastening ropes or straps. Ratchet straps are not recommended for use with this basket.

**Recommendations:** It is essential that all bolt connections be checked after driving a short distance when you first install your roof racks. Bolt connections should be checked again at regular intervals. You should also check the roof racks each time they are re-fitted. Always make sure to fasten your load securely. Please also ensure that all loads are evenly distributed and that the centre of gravity is kept as low as possible and must be entirely contained within the extents of the basket.

The XTray must be removed when putting vehicle through an automatic car wash. Caution: The handling characteristics of the vehicle changes when you transport a load on the roof. For safety reasons we recommend you exercise extreme care when transporting wind-resistant loads. Special consideration must be taken into account when cornering and braking.