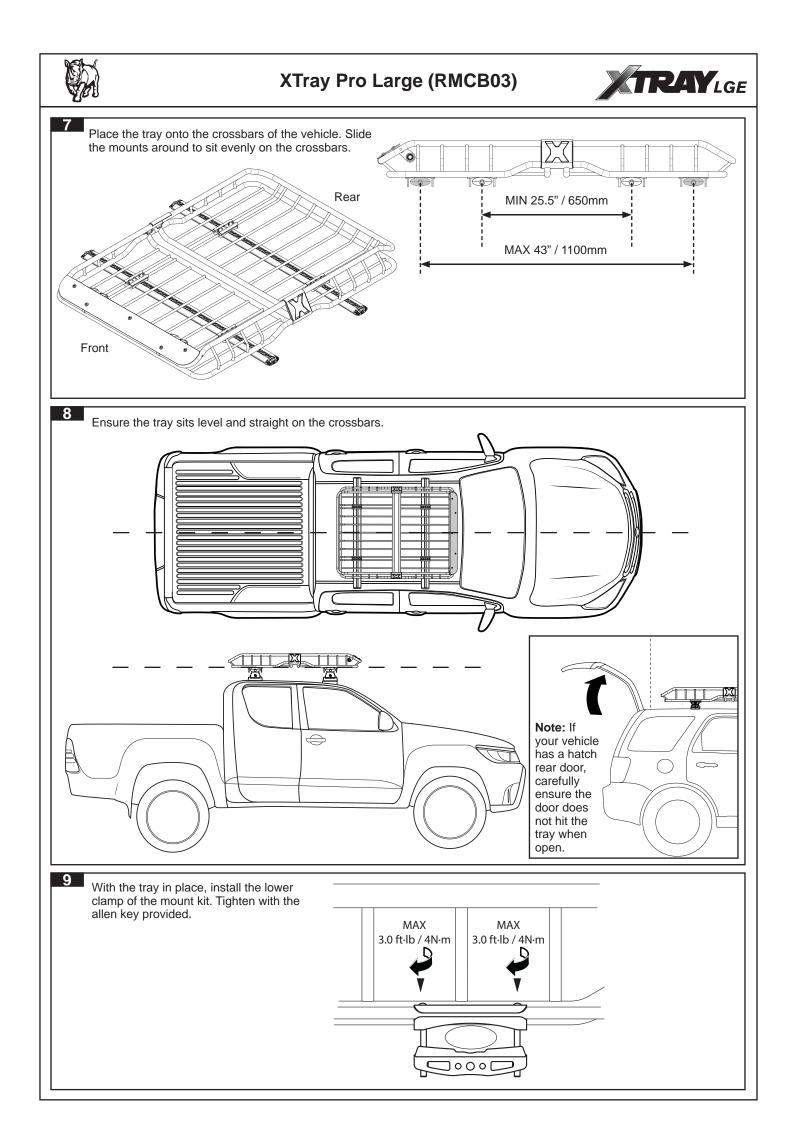

# Use only non-stretch fastening ropes or straps. Ratchet straps are not recommended for use with this basket.

**Recommendations:** It is essential that all bolt connections be checked after driving a short distance when you first install your roof racks. Bolt connections should be checked again at regular intervals. You should also check the roof racks each time they are re-fitted. Always make sure to fasten your load securely. Please also ensure that all loads are evenly distributed and that the centre of gravity is kept as low as possible and must be entirely contained within the extents of the basket.

The XTray must be removed when putting vehicle through an automatic car wash. Caution: The handling characteristics of the vehicle changes when you transport a load on the roof. For safety reasons we recommend you exercise extreme care when transporting wind-resistant loads. Special consideration must be taken into account when cornering and braking.