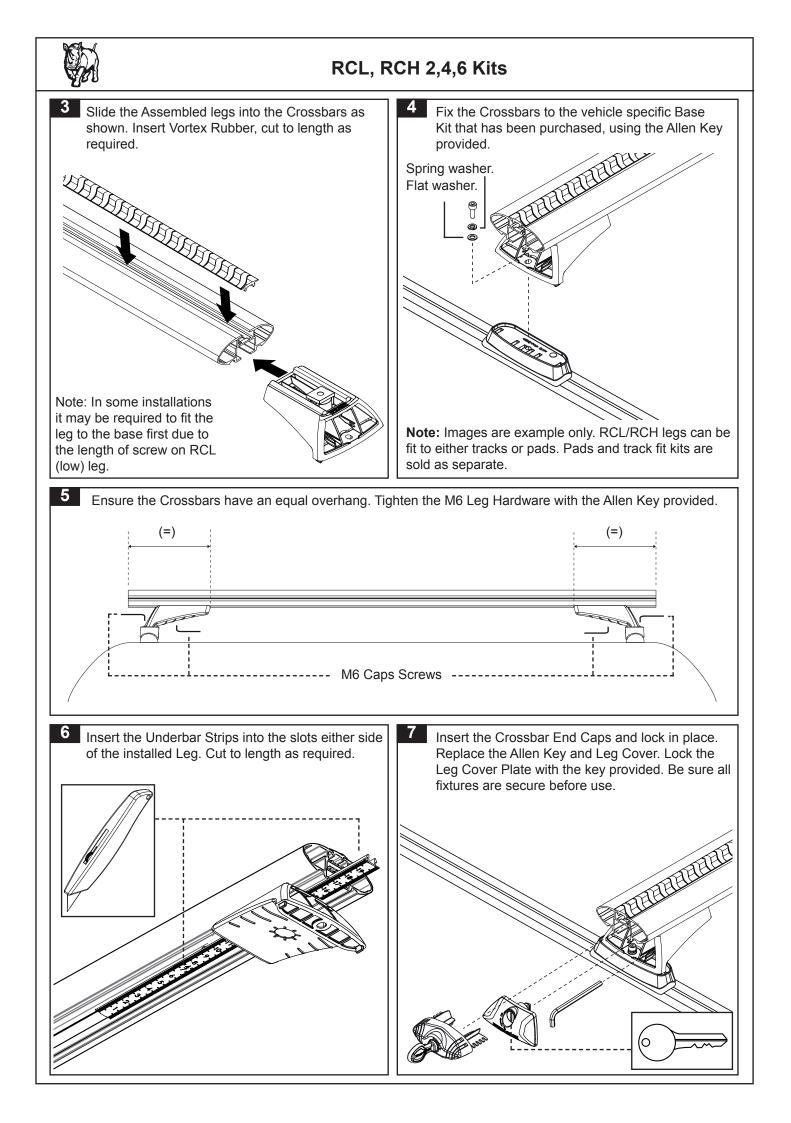

## RCL, RCH 2,4,6 Kits

| Parts List                                                                                                                                                |                             |              |              |              |          |                                                                                           |  |
|-----------------------------------------------------------------------------------------------------------------------------------------------------------|-----------------------------|--------------|--------------|--------------|----------|-------------------------------------------------------------------------------------------|--|
| ltem                                                                                                                                                      | RCL                         | 2 Kit<br>Qty | 4 Kit<br>Qty | 6 Kit<br>Qty | Part No. |                                                                                           |  |
| 1                                                                                                                                                         | Locking Leg Cover (37mm)    | 2            | 4            | 6            | M810     |                                                                                           |  |
| 2                                                                                                                                                         | Locking Leg Base (37mm)     | 2            | 4            | 6            | M813     | RCL 37mm RCH 52mm                                                                         |  |
| 3                                                                                                                                                         | Key Barrel                  | 2            | 4            | 6            | CA1339   |                                                                                           |  |
| 4                                                                                                                                                         | Кеу                         | 1            | 2            | 2            | -        | 2.                                                                                        |  |
| 5                                                                                                                                                         | Allen Key                   | 1            | 1            | 1            | H034     |                                                                                           |  |
| 6                                                                                                                                                         | M6 x 20mm Socket Head Screw | 2            | 4            | 6            | B054     | ]                                                                                         |  |
| 7                                                                                                                                                         | M6 Spring Washer            | 2            | 4            | 6            | W004     |                                                                                           |  |
| 8                                                                                                                                                         | M6 x 16mm Flat Washer       | 2            | 4            | 6            | W031     |                                                                                           |  |
| 9                                                                                                                                                         | M6 Nut 30mm x 25mm          | 2            | 4            | 6            | N035A    |                                                                                           |  |
| 10                                                                                                                                                        | Instructions                | 1            | 1            | 1            | R1182    | 3 10.                                                                                     |  |
| ltem                                                                                                                                                      | RCH                         | 2 Kit<br>Qty | 4 Kit<br>Qty | 6 Kit<br>Qty | Part No. | 9. O                                                                                      |  |
| 10                                                                                                                                                        | Locking Leg Cover (52mm)    | 2            | 4            | 6            | M812     | 1 K 9 / K 2/ / 7. @                                                                       |  |
| 11                                                                                                                                                        | Locking Leg (52mm)          | 2            | 4            | 6            | M811     |                                                                                           |  |
| 3                                                                                                                                                         | Key Barrel                  | 2            | 4            | 6            | CA1339   |                                                                                           |  |
| 4                                                                                                                                                         | Кеу                         | 1            | 2            | 2            | -        | Tools Required:                                                                           |  |
| 5                                                                                                                                                         | Allen Key                   | 1            | 1            | 1            | H021     | Allen Key (provided).                                                                     |  |
| 6                                                                                                                                                         | M6 x 20mm Socket Head Screw | 2            | 4            | 6            | B054     | Metal Key (provided).                                                                     |  |
| 7                                                                                                                                                         | M6 Spring Washer            | 2            | 4            | 6            | W004     | Notes:                                                                                    |  |
| 8                                                                                                                                                         | M6 x 16mm Flat Washer       | 2            | 4            | 6            | W031     | Crossbars and Fit Kits are sold as separate                                               |  |
| 9                                                                                                                                                         | M6 Nut 30mm x 25mm          | 2            | 4            | 6            | N035A    | and are required for individual vehicle fits.<br>Heavy Duty Bars will require a QMHD05 ki |  |
| 10                                                                                                                                                        | Instructions                | 1            | 1            | 1            | R1182    |                                                                                           |  |
| position.<br>Note: Low<br>Leg used<br>throughout<br>instructions.<br>Closed<br>Open                                                                       |                             |              |              |              |          |                                                                                           |  |
| Insert the M6 hardware as shown. Finger tighten only at this stage. M6 Nut 30mm x 25mm M6 x 16mm Flat Washer M6 x 16mm Flat Washer M6 x 20mm Socket Screw |                             |              |              |              |          |                                                                                           |  |