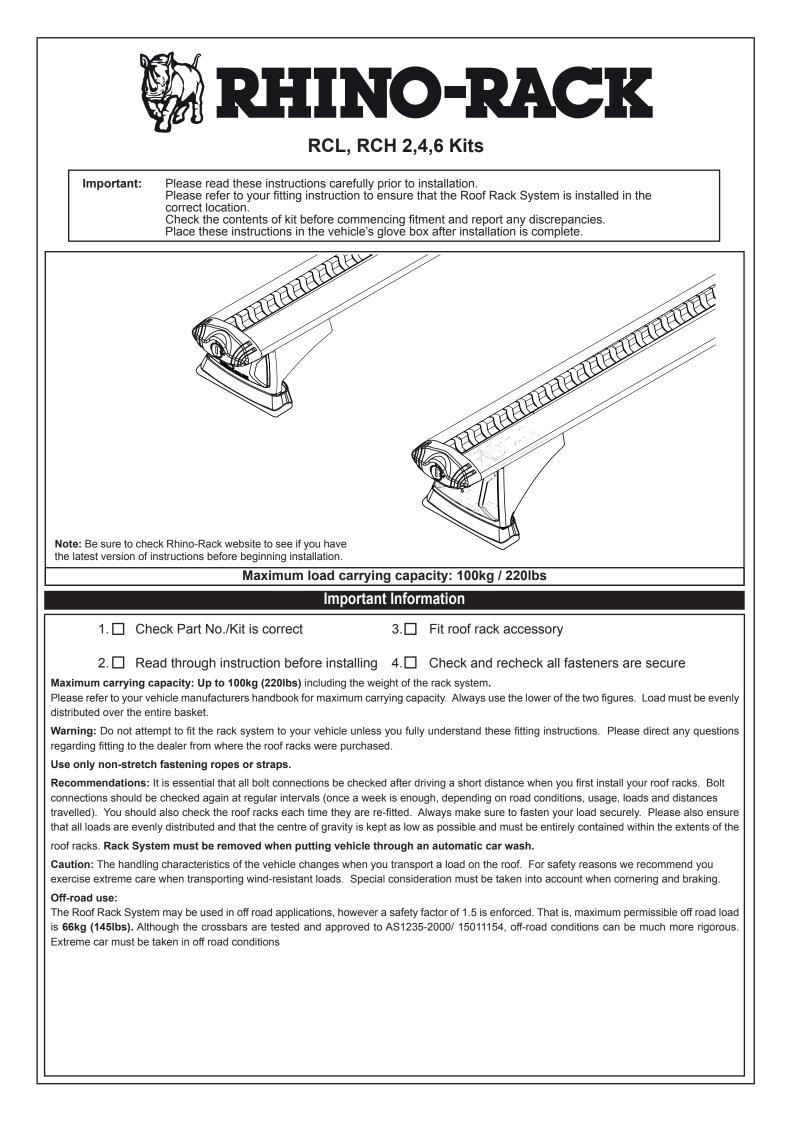

## RCL, RCH 2,4,6 Kits

| Parts List                                                                                                                                                |                             |              |              |              |          |                                                                                           |  |
|-----------------------------------------------------------------------------------------------------------------------------------------------------------|-----------------------------|--------------|--------------|--------------|----------|-------------------------------------------------------------------------------------------|--|
| ltem                                                                                                                                                      | RCL                         | 2 Kit<br>Qty | 4 Kit<br>Qty | 6 Kit<br>Qty | Part No. |                                                                                           |  |
| 1                                                                                                                                                         | Locking Leg Cover (37mm)    | 2            | 4            | 6            | M810     |                                                                                           |  |
| 2                                                                                                                                                         | Locking Leg Base (37mm)     | 2            | 4            | 6            | M813     | RCL 37mm RCH 52mm                                                                         |  |
| 3                                                                                                                                                         | Key Barrel                  | 2            | 4            | 6            | CA1339   |                                                                                           |  |
| 4                                                                                                                                                         | Кеу                         | 1            | 2            | 2            | -        | 2.                                                                                        |  |
| 5                                                                                                                                                         | Allen Key                   | 1            | 1            | 1            | H034     |                                                                                           |  |
| 6                                                                                                                                                         | M6 x 20mm Socket Head Screw | 2            | 4            | 6            | B054     | ]                                                                                         |  |
| 7                                                                                                                                                         | M6 Spring Washer            | 2            | 4            | 6            | W004     |                                                                                           |  |
| 8                                                                                                                                                         | M6 x 16mm Flat Washer       | 2            | 4            | 6            | W031     |                                                                                           |  |
| 9                                                                                                                                                         | M6 Nut 30mm x 25mm          | 2            | 4            | 6            | N035A    |                                                                                           |  |
| 10                                                                                                                                                        | Instructions                | 1            | 1            | 1            | R1182    | 3 10.                                                                                     |  |
| ltem                                                                                                                                                      | RCH                         | 2 Kit<br>Qty | 4 Kit<br>Qty | 6 Kit<br>Qty | Part No. | 9. O                                                                                      |  |
| 10                                                                                                                                                        | Locking Leg Cover (52mm)    | 2            | 4            | 6            | M812     | 1 K 9 / K 2/ / 7. @                                                                       |  |
| 11                                                                                                                                                        | Locking Leg (52mm)          | 2            | 4            | 6            | M811     |                                                                                           |  |
| 3                                                                                                                                                         | Key Barrel                  | 2            | 4            | 6            | CA1339   |                                                                                           |  |
| 4                                                                                                                                                         | Кеу                         | 1            | 2            | 2            | -        | Tools Required:                                                                           |  |
| 5                                                                                                                                                         | Allen Key                   | 1            | 1            | 1            | H021     | Allen Key (provided).                                                                     |  |
| 6                                                                                                                                                         | M6 x 20mm Socket Head Screw | 2            | 4            | 6            | B054     | Metal Key (provided).                                                                     |  |
| 7                                                                                                                                                         | M6 Spring Washer            | 2            | 4            | 6            | W004     | Notes:                                                                                    |  |
| 8                                                                                                                                                         | M6 x 16mm Flat Washer       | 2            | 4            | 6            | W031     | Crossbars and Fit Kits are sold as separate                                               |  |
| 9                                                                                                                                                         | M6 Nut 30mm x 25mm          | 2            | 4            | 6            | N035A    | and are required for individual vehicle fits.<br>Heavy Duty Bars will require a QMHD05 ki |  |
| 10                                                                                                                                                        | Instructions                | 1            | 1            | 1            | R1182    |                                                                                           |  |
| position.<br>Note: Low<br>Leg used<br>throughout<br>instructions.<br>Closed<br>Open                                                                       |                             |              |              |              |          |                                                                                           |  |
| Insert the M6 hardware as shown. Finger tighten only at this stage. M6 Nut 30mm x 25mm M6 x 16mm Flat Washer M6 x 16mm Flat Washer M6 x 20mm Socket Screw |                             |              |              |              |          |                                                                                           |  |