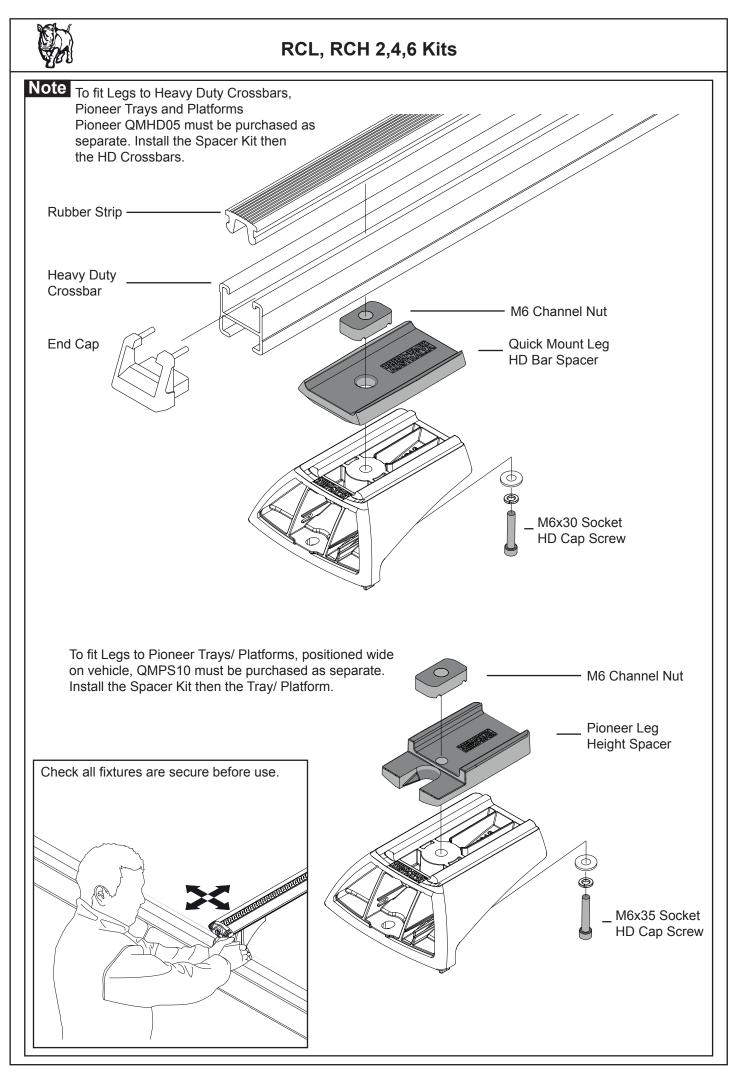

## RCL, RCH 2,4,6 Kits

| Parts List                                                                                                                                                |                             |              |              |              |          |                                                                                           |  |
|-----------------------------------------------------------------------------------------------------------------------------------------------------------|-----------------------------|--------------|--------------|--------------|----------|-------------------------------------------------------------------------------------------|--|
| ltem                                                                                                                                                      | RCL                         | 2 Kit<br>Qty | 4 Kit<br>Qty | 6 Kit<br>Qty | Part No. |                                                                                           |  |
| 1                                                                                                                                                         | Locking Leg Cover (37mm)    | 2            | 4            | 6            | M810     |                                                                                           |  |
| 2                                                                                                                                                         | Locking Leg Base (37mm)     | 2            | 4            | 6            | M813     | RCL 37mm RCH 52mm                                                                         |  |
| 3                                                                                                                                                         | Key Barrel                  | 2            | 4            | 6            | CA1339   |                                                                                           |  |
| 4                                                                                                                                                         | Кеу                         | 1            | 2            | 2            | -        | 2.                                                                                        |  |
| 5                                                                                                                                                         | Allen Key                   | 1            | 1            | 1            | H034     |                                                                                           |  |
| 6                                                                                                                                                         | M6 x 20mm Socket Head Screw | 2            | 4            | 6            | B054     | ]                                                                                         |  |
| 7                                                                                                                                                         | M6 Spring Washer            | 2            | 4            | 6            | W004     |                                                                                           |  |
| 8                                                                                                                                                         | M6 x 16mm Flat Washer       | 2            | 4            | 6            | W031     |                                                                                           |  |
| 9                                                                                                                                                         | M6 Nut 30mm x 25mm          | 2            | 4            | 6            | N035A    |                                                                                           |  |
| 10                                                                                                                                                        | Instructions                | 1            | 1            | 1            | R1182    | 3 10.                                                                                     |  |
| ltem                                                                                                                                                      | RCH                         | 2 Kit<br>Qty | 4 Kit<br>Qty | 6 Kit<br>Qty | Part No. | 9. O                                                                                      |  |
| 10                                                                                                                                                        | Locking Leg Cover (52mm)    | 2            | 4            | 6            | M812     | 1 K 9 / K 2/ / 7. @                                                                       |  |
| 11                                                                                                                                                        | Locking Leg (52mm)          | 2            | 4            | 6            | M811     |                                                                                           |  |
| 3                                                                                                                                                         | Key Barrel                  | 2            | 4            | 6            | CA1339   |                                                                                           |  |
| 4                                                                                                                                                         | Кеу                         | 1            | 2            | 2            | -        | Tools Required:                                                                           |  |
| 5                                                                                                                                                         | Allen Key                   | 1            | 1            | 1            | H021     | Allen Key (provided).                                                                     |  |
| 6                                                                                                                                                         | M6 x 20mm Socket Head Screw | 2            | 4            | 6            | B054     | Metal Key (provided).                                                                     |  |
| 7                                                                                                                                                         | M6 Spring Washer            | 2            | 4            | 6            | W004     | Notes:                                                                                    |  |
| 8                                                                                                                                                         | M6 x 16mm Flat Washer       | 2            | 4            | 6            | W031     | Crossbars and Fit Kits are sold as separate                                               |  |
| 9                                                                                                                                                         | M6 Nut 30mm x 25mm          | 2            | 4            | 6            | N035A    | and are required for individual vehicle fits.<br>Heavy Duty Bars will require a QMHD05 ki |  |
| 10                                                                                                                                                        | Instructions                | 1            | 1            | 1            | R1182    |                                                                                           |  |
| position.<br>Note: Low<br>Leg used<br>throughout<br>instructions.<br>Closed<br>Open                                                                       |                             |              |              |              |          |                                                                                           |  |
| Insert the M6 hardware as shown. Finger tighten only at this stage. M6 Nut 30mm x 25mm M6 x 16mm Flat Washer M6 x 16mm Flat Washer M6 x 20mm Socket Screw |                             |              |              |              |          |                                                                                           |  |