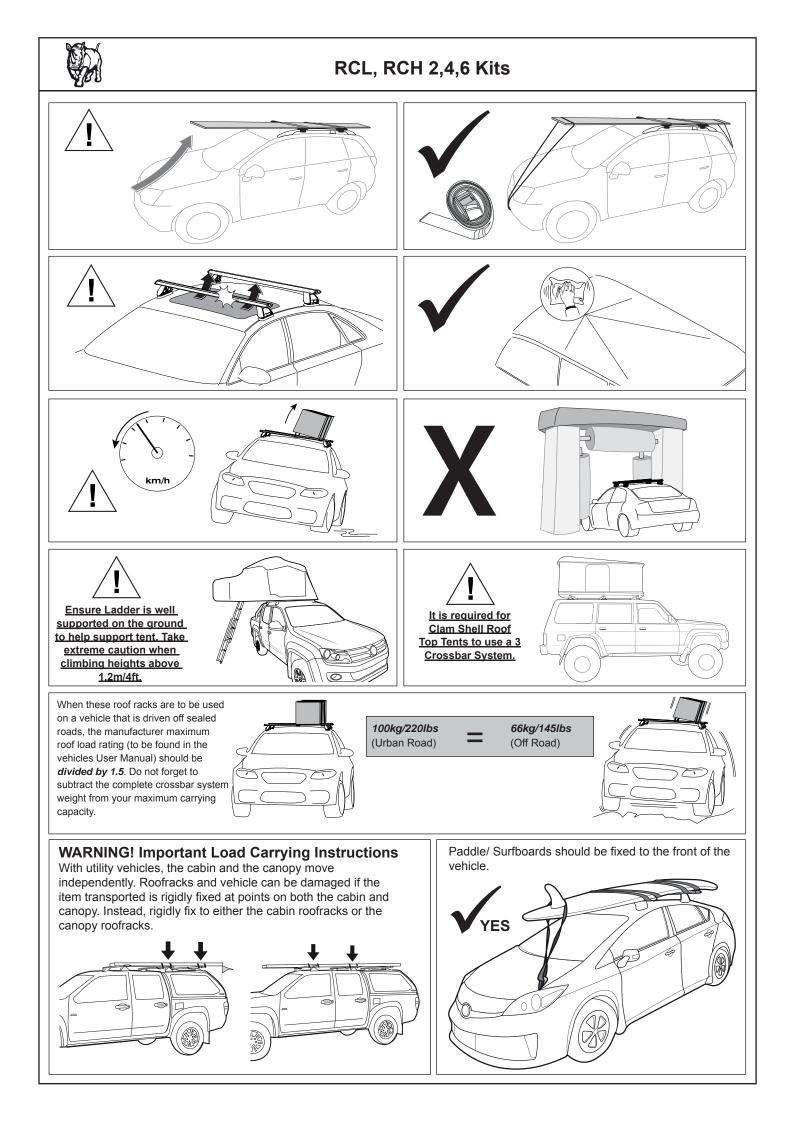

## RCL, RCH 2,4,6 Kits

| Parts List                                                                                                                                                |                             |              |              |              |          |                                                                                           |  |
|-----------------------------------------------------------------------------------------------------------------------------------------------------------|-----------------------------|--------------|--------------|--------------|----------|-------------------------------------------------------------------------------------------|--|
| ltem                                                                                                                                                      | RCL                         | 2 Kit<br>Qty | 4 Kit<br>Qty | 6 Kit<br>Qty | Part No. |                                                                                           |  |
| 1                                                                                                                                                         | Locking Leg Cover (37mm)    | 2            | 4            | 6            | M810     |                                                                                           |  |
| 2                                                                                                                                                         | Locking Leg Base (37mm)     | 2            | 4            | 6            | M813     | RCL 37mm RCH 52mm                                                                         |  |
| 3                                                                                                                                                         | Key Barrel                  | 2            | 4            | 6            | CA1339   |                                                                                           |  |
| 4                                                                                                                                                         | Кеу                         | 1            | 2            | 2            | -        | 2.                                                                                        |  |
| 5                                                                                                                                                         | Allen Key                   | 1            | 1            | 1            | H034     |                                                                                           |  |
| 6                                                                                                                                                         | M6 x 20mm Socket Head Screw | 2            | 4            | 6            | B054     | ]                                                                                         |  |
| 7                                                                                                                                                         | M6 Spring Washer            | 2            | 4            | 6            | W004     |                                                                                           |  |
| 8                                                                                                                                                         | M6 x 16mm Flat Washer       | 2            | 4            | 6            | W031     |                                                                                           |  |
| 9                                                                                                                                                         | M6 Nut 30mm x 25mm          | 2            | 4            | 6            | N035A    |                                                                                           |  |
| 10                                                                                                                                                        | Instructions                | 1            | 1            | 1            | R1182    | 3 10.                                                                                     |  |
| ltem                                                                                                                                                      | RCH                         | 2 Kit<br>Qty | 4 Kit<br>Qty | 6 Kit<br>Qty | Part No. | 9. O                                                                                      |  |
| 10                                                                                                                                                        | Locking Leg Cover (52mm)    | 2            | 4            | 6            | M812     | 1 K 9 / K 2/ / 7. @                                                                       |  |
| 11                                                                                                                                                        | Locking Leg (52mm)          | 2            | 4            | 6            | M811     |                                                                                           |  |
| 3                                                                                                                                                         | Key Barrel                  | 2            | 4            | 6            | CA1339   |                                                                                           |  |
| 4                                                                                                                                                         | Кеу                         | 1            | 2            | 2            | -        | Tools Required:                                                                           |  |
| 5                                                                                                                                                         | Allen Key                   | 1            | 1            | 1            | H021     | Allen Key (provided).                                                                     |  |
| 6                                                                                                                                                         | M6 x 20mm Socket Head Screw | 2            | 4            | 6            | B054     | Metal Key (provided).                                                                     |  |
| 7                                                                                                                                                         | M6 Spring Washer            | 2            | 4            | 6            | W004     | Notes:                                                                                    |  |
| 8                                                                                                                                                         | M6 x 16mm Flat Washer       | 2            | 4            | 6            | W031     | Crossbars and Fit Kits are sold as separate                                               |  |
| 9                                                                                                                                                         | M6 Nut 30mm x 25mm          | 2            | 4            | 6            | N035A    | and are required for individual vehicle fits.<br>Heavy Duty Bars will require a QMHD05 ki |  |
| 10                                                                                                                                                        | Instructions                | 1            | 1            | 1            | R1182    |                                                                                           |  |
| position.<br>Note: Low<br>Leg used<br>throughout<br>instructions.<br>Closed<br>Open                                                                       |                             |              |              |              |          |                                                                                           |  |
| Insert the M6 hardware as shown. Finger tighten only at this stage. M6 Nut 30mm x 25mm M6 x 16mm Flat Washer M6 x 16mm Flat Washer M6 x 20mm Socket Screw |                             |              |              |              |          |                                                                                           |  |