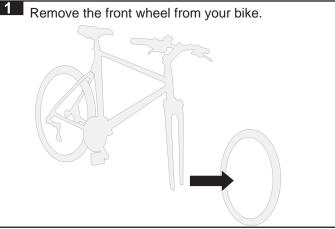

100mm | 1   | RBCA031  |
| 6    | Thru Axle Insert 20 x 110mm | 1   | RBCA038  |
| 7    | Instructions                | 1   | R906     |

| Item | Additional Thru Axle Sizes (sold as separate). | Part No. |
|------|------------------------------------------------|----------|
| 1    | Thru Axle Insert 9 x 135mm                     | RBAC039  |
| 2    | Thru Axle Insert 12 x 100mm                    | RBCA031  |
| 3    | Thru Axle Insert 15 x 150mm                    | RBCA037  |
| 4    | Thru Axle Insert 15 x 110mm                    | RBCA036  |
| 5    | Thru Axle Insert 20 x 110mm                    | RBCA038  |



Note: Be sure to identify correct size Thru Axle for your bike. Additional sizes can be purchased to suit most bikes. Installation requires 3mm Allen Key.

### Instructions





2 Slide the Thru Axle into the Adaptor. Be sure the Thru Axle sits evenly in position as shown. RHINO-RACK

Insert the Grub Screws provided. Tighten in place with a 3mm Allen Key. Do not over-tighten.





Slide the two ends of the Quick Release Skewer (found in RCB035 and RCB036) into their respective Carrier. Loosely install the skewer as per the bike carrier instructions.



2. Leave enough space for the fork of the bike (with Adaptor installed) to be seated onto the Quick Release Skewer.





## RBCA030 Axle Adaptor including 15 x 100mm Insert.