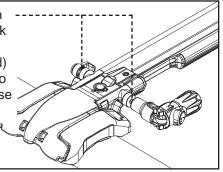

Slide the two ends of the Quick Release Skewer (found in RCB035 and RCB036) into their respective Carrier. Loosely install the skewer as per the bike carrier instructions.

2. Leave enough space for the fork of the bike (with Adaptor installed) to be seated onto the Quick Release Skewer.