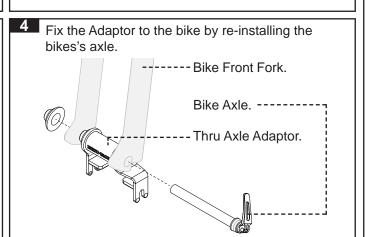

### Instructions

2 Slide the Thru Axle into the Adaptor. Be sure the Thru Axle sits evenly in position as shown. RHINO-RACK

Insert the Grub Screws provided. Tighten in place with a 3mm Allen Key. Do not over-tighten.