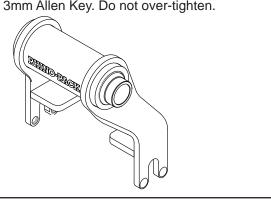

Note: Be sure to identify correct size Thru Axle for your bike. Additional sizes can be purchased to suit most bikes. Installation requires 3mm Allen Key.

### Instructions

2 Slide the Thru Axle into the Adaptor. Be sure the Thru Axle sits evenly in position as shown. RHINO-RACK

Insert the Grub Screws provided. Tighten in place with a 3mm Allen Key. Do not over-tighten.