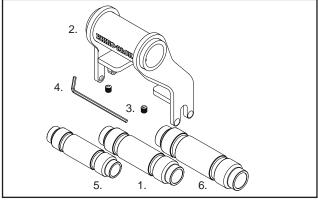

## RBCA030 Axle Adaptor including 15 x 100mm Insert.

| Item | Component Name              | Qty | Part No. |
|------|-----------------------------|-----|----------|
| 1    | Thru Axle Insert 15 x 100mm | 1   | CA1523   |
| 2    | Thru Axle Adaptor           | 1   | CA1522   |
| 3    | M6 Grub Screws              | 2   | B238     |
| 4    | 3mm Allen Key               | 1   | H010     |
| 5    | Thru Axle Insert 12 x 100mm | 1   | RBCA031  |
| 6    | Thru Axle Insert 20 x 110mm | 1   | RBCA038  |
| 7    | Instructions                | 1   | R906     |

| Item | Additional Thru Axle Sizes (sold as separate). | Part No. |
|------|------------------------------------------------|----------|
| 1    | Thru Axle Insert 9 x 135mm                     | RBAC039  |
| 2    | Thru Axle Insert 12 x 100mm                    | RBCA031  |
| 3    | Thru Axle Insert 15 x 150mm                    | RBCA037  |
| 4    | Thru Axle Insert 15 x 110mm                    | RBCA036  |
| 5    | Thru Axle Insert 20 x 110mm                    | RBCA038  |

Note: Be sure to identify correct size Thru Axle for your bike. Additional sizes can be purchased to suit most bikes. Installation requires 3mm Allen Key.