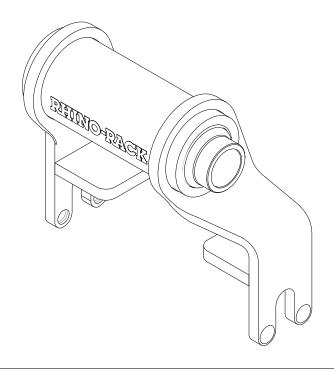

## RBCA030 Axle Adaptor including 15 x 100mm Insert.

Important:

Please read these instructions carefully prior to installation.

Please refer to your fitting instruction to ensure that the Roof Rack System is installed in the

## RBCA030 Axle Adaptor including 15 x 100mm Insert.

| Item | Component Name              | Qty | Part No. |
|------|-----------------------------|-----|----------|
| 1    | Thru Axle Insert 15 x 100mm | 1   | CA1523   |
| 2    | Thru Axle Adaptor           | 1   | CA1522   |
| 3    | M6 Grub Screws              | 2   | B238     |
| 4    | 3mm Allen Key               | 1   | H010     |
| 5    | Thru Axle Insert 12 x 100mm | 1   | RBCA031  |
| 6    | Thru Axle Insert 20 x 110mm | 1   | RBCA038  |
| 7    | Instructions                | 1   | R906     |

### Instructions

2 Slide the Thru Axle into the Adaptor. Be sure the Thru Axle sits evenly in position as shown. RHINO-RACK

Insert the Grub Screws provided. Tighten in place with a 3mm Allen Key. Do not over-tighten.