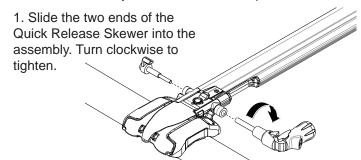

Slide the two ends of the Quick Release Skewer (found in RCB035 and RCB036) into their respective Carrier. Loosely install the skewer as per the bike carrier instructions.

2. Leave enough space for the fork of the bike (with Adaptor installed) to be seated onto the Quick Release Skewer.