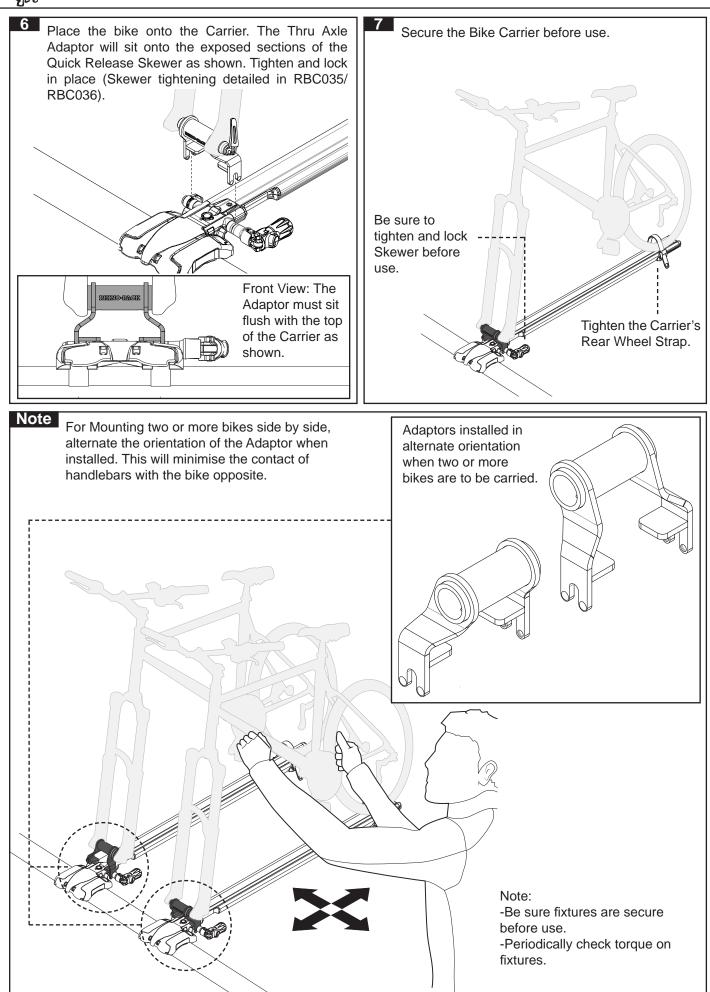

#### Maximum carrying capacity: 15kg/33lbs bicycle

Recommendations: For use with Rhino-Rack Road Warrior and Mountain Trail Bike Carriers and SQR.

It is essential that all bolt connections be checked after driving a short distance when you first install your bike rack. Bolt connections should be checked again at regular intervals (probably once a week is enough, depending on road conditions, usage, loads and distances travelled).

### Bike Carrier is not suitable for Tandem bikes, E-bikes, recumbents.

Remove front fenders, child seats & panniers before use.

Warning: Locks are only a deterrent. Please exercise care when protecting your items from theft.