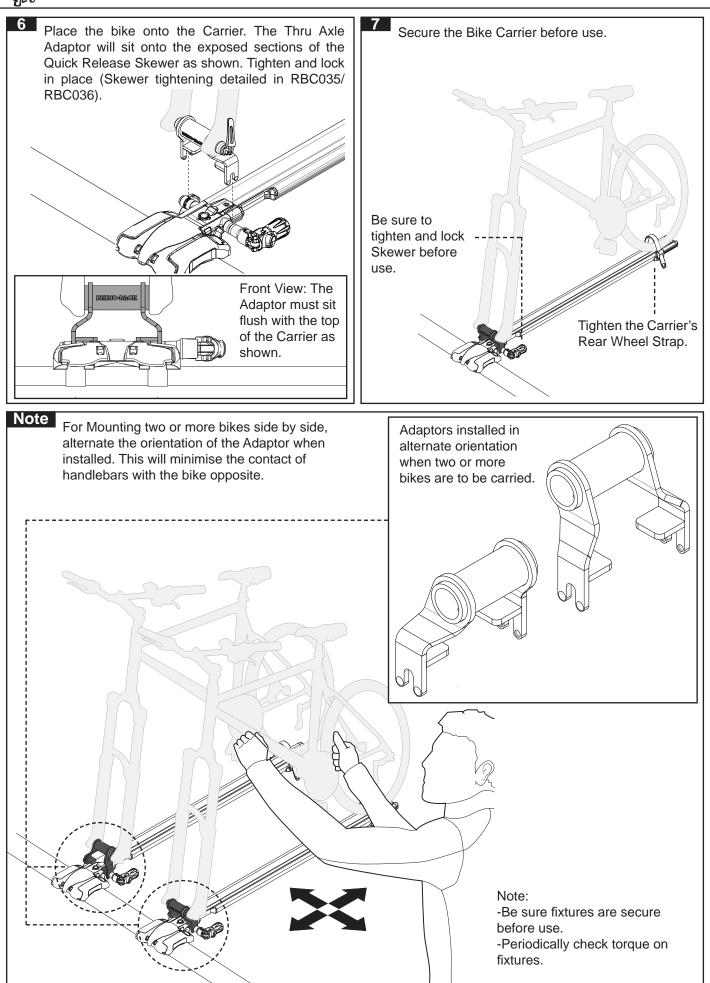

### Instructions

Insert the Grub Screws provided. Tighten in place with a 3mm Allen Key. Do not over-tighten.

Slide the two ends of the Quick Release Skewer (found in RCB035 and RCB036) into their respective Carrier. Loosely install the skewer as per the bike carrier instructions.

2. Leave enough space for the fork of the bike (with Adaptor installed) to be seated onto the Quick Release Skewer.