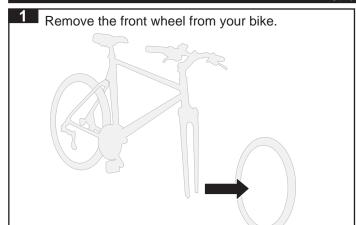

### Instructions

Insert the Grub Screws provided. Tighten in place with a 3mm Allen Key. Do not over-tighten.

Slide the two ends of the Quick Release Skewer (found in RCB035 and RCB036) into their respective Carrier. Loosely install the skewer as per the bike carrier instructions.