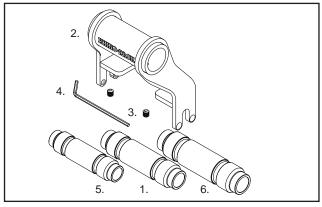

# RBCA030 Axle Adaptor including 15 x 100mm Insert.

| Item | Component Name              | Qty | Part No. |
|------|-----------------------------|-----|----------|
| 1    | Thru Axle Insert 15 x 100mm | 1   | CA1523   |
| 2    | Thru Axle Adaptor           | 1   | CA1522   |
| 3    | M6 Grub Screws              | 2   | B238     |
| 4    | 3mm Allen Key               | 1   | H010     |
| 5    | Thru Axle Insert 12 x 100mm | 1   | RBCA031  |
| 6    | Thru Axle Insert 20 x 110mm | 1   | RBCA038  |
| 7    | Instructions                | 1   | R906     |