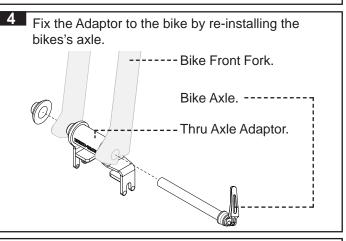

### Instructions

Insert the Grub Screws provided. Tighten in place with a 3mm Allen Key. Do not over-tighten.

Slide the two ends of the Quick Release Skewer (found in RCB035 and RCB036) into their respective Carrier. Loosely install the skewer as per the bike carrier instructions.

2. Leave enough space for the fork of the bike (with Adaptor installed) to be seated onto the Quick Release Skewer.