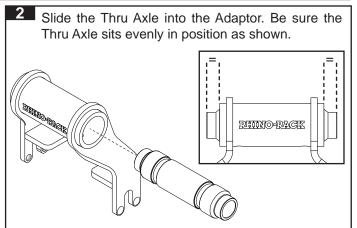

### Instructions

Insert the Grub Screws provided. Tighten in place with a 3mm Allen Key. Do not over-tighten.

Slide the two ends of the Quick Release Skewer (found in RCB035 and RCB036) into their respective Carrier. Loosely install the skewer as per the bike carrier instructions.