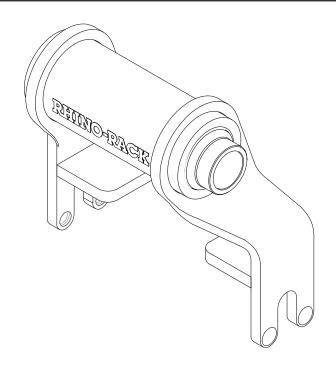

### RBCA030 Axle Adaptor including 15 x 100mm Insert.

Important:

Please read these instructions carefully prior to installation.

Please refer to your fitting instruction to ensure that the Roof Rack System is installed in the

# RBCA030 Axle Adaptor including 15 x 100mm Insert.

| Item | Component Name              | Qty | Part No. |
|------|-----------------------------|-----|----------|
| 1    | Thru Axle Insert 15 x 100mm | 1   | CA1523   |
| 2    | Thru Axle Adaptor           | 1   | CA1522   |
| 3    | M6 Grub Screws              | 2   | B238     |
| 4    | 3mm Allen Key               | 1   | H010     |
| 5    | Thru Axle Insert 12 x 100mm | 1   | RBCA031  |
| 6    | Thru Axle Insert 20 x 110mm | 1   | RBCA038  |
| 7    | Instructions                | 1   | R906     |