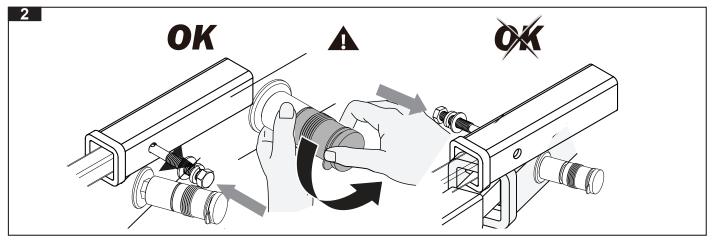

#### **Recommendations:**

It is essential that all bolt connections be checked after driving a short distance when you first install your locking pin. Bolt connections should be checked again at regular intervals (once a week is enough, depending on road conditions, usage, loads and distances travelled). You should also check the locking pin each time it is re-fitted. Always make sure to fasten your load securely. Please also ensure that all loads are evenly distributed and that the centre of gravity is kept as low as possible.