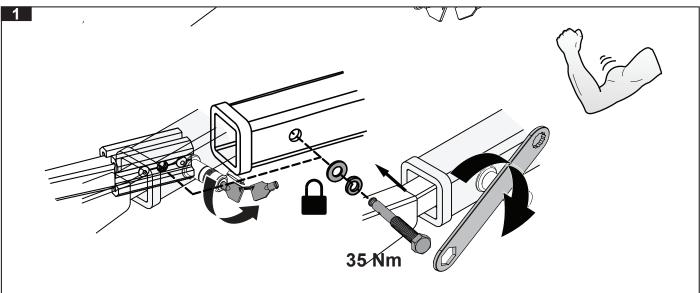

nd that the centre of gravity is kept as low as possible.

**Caution:** The handling characteristics of the vehicle changes when you transport a load on the roof or at the rear. For safety reasons we recommend you exercise extreme care when transporting wind-resistant loads. Special consideration must be taken into account when cornering and braking.

#### **Note for Dealers and Fitters**

It is your responsibility to ensure this fitting instruction is given to the end user or client

These instructions remain the property of Rhino-Rack Australia Pty Ltd and may not be used or changed for any other purpose than intended.



# Rhino-Rack 2" Hitch Receiver Locking Pin (RBCA025)

# Item Component Name Qty 1 Lock Barrell 1 2 Key 2 3 Fitting Instructions 1

### Tools Required:

15mm Spanner