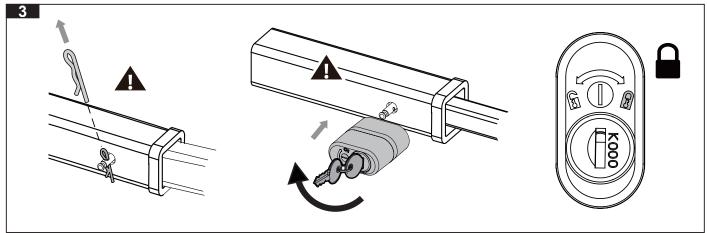

## Rhino-Rack 2" Hitch Receiver Locking Pin (RBCA025)

Important:

Please read these instructions carefully prior to installation.

Please refer to your fitting instruction to ensure that the bike rack is installed in the correct locations.

Check the contents of kit before commencing fitment and report any discrepancies. Place these instructions in the vehicle's glove box after installation is complete.

Layout

ONLY for use with Rhino Rack 2" Hitch accessories.

# Rhino-Rack 2" Hitch Receiver Locking Pin (RBCA025)