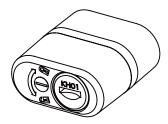

Check the contents of kit before commencing fitment and report any discrepancies. Place these instructions in the vehicle's glove box after installation is complete.

Layout

ONLY for use with Rhino Rack 2" Hitch accessories.

# Item Component Name Qty 1 Lock Barrell 1 2 Key 2 3 Fitting Instructions 1