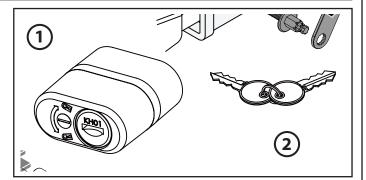

Check the contents of kit before commencing fitment and report any discrepancies. Place these instructions in the vehicle's glove box after installation is complete.

Layout

ONLY for use with Rhino Rack 2" Hitch accessories.

# Item Component Name Qty 1 Lock Barrell 1 2 Key 2 3 Fitting Instructions 1