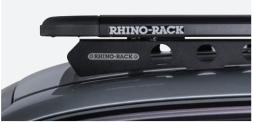

## RAM 1500/2500/3500 CREW CAB & MEGA CAB RHINO-RACK BACKBONE # RR1B1

This Rhino-Rack Backbone will allow the mounting of a Rhino-Rack Pioneer system to the roof of your Ram Pickup. It secures to your vehicle's roof using 3 pairs of mounting bases to ensure efficient weight distribution and maximizes load carrying capacity.

## **Features**

- Stylish and aerodynamically designed to minimise wind drag and noise on the road.
- Made from Non corrosive Stainless Steel.
- Made from strong and durable materials and allows you maximum carrying capacity.
- Compatible with Rhino-Rack Pioneer range.
- Suits Pioneer Platforms 42113B / 42113BF.
- 1.5 Hour installation time.
- Complete system weight: 28.5kg/63lbs