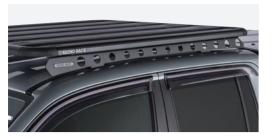

## RAM 1500/2500/3500 CREW CAB & MEGA CAB RHINO-RACK BACKBONE # RR1B1

This Rhino-Rack Backbone will allow the mounting of a Rhino-Rack Pioneer system to the roof of your Ram Pickup. It secures to your vehicle's roof using 3 pairs of mounting bases to ensure efficient weight distribution and maximizes load carrying capacity.