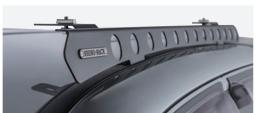

## RAM 1500/2500/3500 CREW CAB & MEGA CAB RHINO-RACK BACKBONE # RR1B1

This Rhino-Rack Backbone will allow the mounting of a Rhino-Rack Pioneer system to the roof of your Ram Pickup. It secures to your vehicle's roof using 3 pairs of mounting bases to ensure efficient weight distribution and maximizes load carrying capacity.