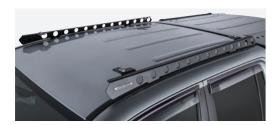

## RAM 1500/2500/3500 CREW CAB & MEGA CAB RHINO-RACK BACKBONE # RR1B1

This Rhino-Rack Backbone will allow the mounting of a Rhino-Rack Pioneer system to the roof of your Ram Pickup. It secures to your vehicle's roof using 3 pairs of mounting bases to ensure efficient weight distribution and maximizes load carrying capacity.