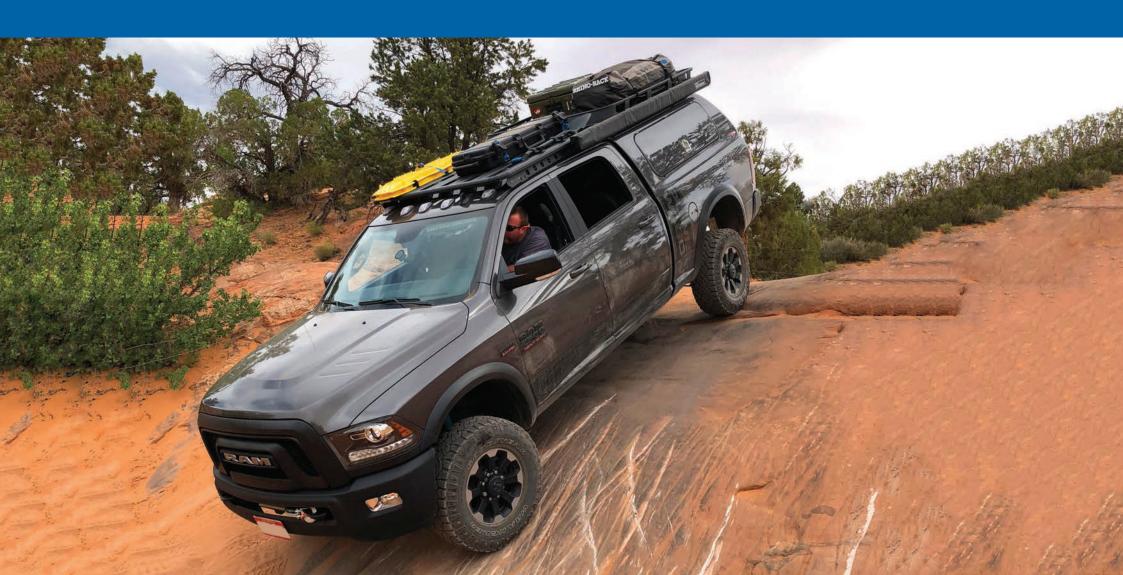

**NEW PRODUCT RELEASE -RAM 1500/2500/3500 RHINO-RACK BACKBONE** 

## RAM 1500/2500/3500 CREW CAB & MEGA CAB RHINO-RACK BACKBONE # RR1B1

This Rhino-Rack Backbone will allow the mounting of a Rhino-Rack Pioneer system to the roof of your Ram Pickup. It secures to your vehicle's roof using 3 pairs of mounting bases to ensure efficient weight distribution and maximizes load carrying capacity.