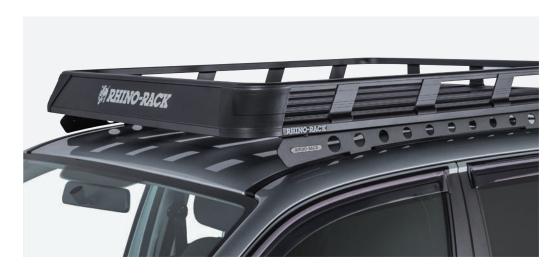

## RAM 1500/2500/3500 CREW CAB & MEGA CAB RHINO-RACK BACKBONE # RR1B1

This Rhino-Rack Backbone will allow the mounting of a Rhino-Rack Pioneer system to the roof of your Ram Pickup. It secures to your vehicle's roof using 3 pairs of mounting bases to ensure efficient weight distribution and maximizes load carrying capacity.

## **Features**

- Stylish and aerodynamically designed to minimise wind drag and noise on the road.
- Made from Non corrosive Stainless Steel.
- Made from strong and durable materials and allows you maximum carrying capacity.
- Compatible with Rhino-Rack Pioneer range.
- Suits Pioneer Platforms 42113B / 42113BF.
- 1.5 Hour installation time.
- Complete system weight: 28.5kg/63lbs