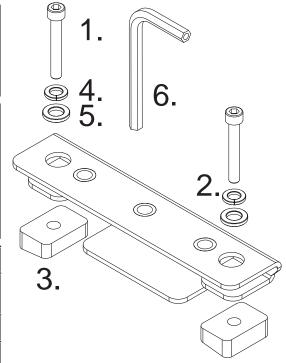

| Item | Component Name    | Qty | Part No. |
|------|-------------------|-----|----------|
| 1    | M6 x 20 Socket    | 4   | B054     |
|      | Screw             |     | D004     |
| 2    | Nissan NV Bracket | 2   | CA1649   |
| 3    | M6 Angled Nut     | 4   | N048     |
| 4    | M6 Spring Washer  | 4   | W004     |
| 5    | M6 x 12.5mm Flat  | 4   | W003     |
|      | Washer            |     |          |
| 6    | 5mm Allen Key     | 1   | H021     |
| 7    | Instructions      | 1   | R1456    |