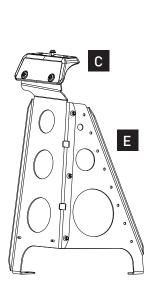

Ε

# Parts list - Lista de partes

| ltem | А                                  | Qty | ltem | В                                                                                                                    | Qty |  |  |  |
|------|------------------------------------|-----|------|----------------------------------------------------------------------------------------------------------------------|-----|--|--|--|
| 1    | M6 x 65mm button head screw        | 2   | 1    | M6 x 65mm button head screw                                                                                          | 2   |  |  |  |
| 2    | M6 x 16mm flat washer              | 3   | 2    | M6 x 16mm flat washer                                                                                                | 3   |  |  |  |
| 3    | M6 rubber washer                   | 2   | 3    | M6 rubber washer                                                                                                     | 2   |  |  |  |
| 4    | Spacer bushing                     | 2   | 4    | Spacer bushing                                                                                                       | 2   |  |  |  |
| 5    | Front left casting                 | 1   | 6    | M6 x 16mm hex screw                                                                                                  | 1   |  |  |  |
| 6    | M6 x 16mm hex screw                | 1   | 7    | Rollbar casting                                                                                                      | 1   |  |  |  |
| 7    | Rollbar casting                    | 1   | 8    | M8 x 20mm flat washer                                                                                                | 1   |  |  |  |
| 8    | M8 x 20mm flat washer              | 1   | 9    | M8 x 80 torx T50 button head screw                                                                                   | 1   |  |  |  |
| 9    | M8 x 80 torx T50 button head screw | 1   | 10   | M6 flanged nut                                                                                                       | 2   |  |  |  |
| 10   | M6 flanged nut                     | 2   | 11   | Front right casting                                                                                                  | 1   |  |  |  |
| ltem | C                                  | Qty | ltem | D                                                                                                                    | Qty |  |  |  |
| 2    | M6 x 16mm flat washer              | 3   | 2    | M6 x 16mm flat washer                                                                                                | 3   |  |  |  |
| 6    | M6 x 16mm hex screw                | 1   | 6    | M6 x 16mm hex screw                                                                                                  | 1   |  |  |  |
| 10   | M6 flanged nut                     | 2   | 10   | M6 flanged nut                                                                                                       | 2   |  |  |  |
| 13   | M6 torx T50 shoulder bolt          | 2   | 13   | M6 torx T50 shoulder bolt                                                                                            | 2   |  |  |  |
| 12   | Rear left casting                  | 1   | 14   | Rear right casting                                                                                                   | 1   |  |  |  |
| ltem | E                                  | Qty | ltem | F                                                                                                                    | Qty |  |  |  |
| 2    | M6 x 16mm flat washer              | 3   | 2    | M6 x 16mm flat washer                                                                                                | 3   |  |  |  |
| 15   | Rear left upright                  | 1   | 19   | Front right upright                                                                                                  | 1   |  |  |  |
| 16   | Front left upright                 | 1   | 18   | Rear right upright                                                                                                   | 1   |  |  |  |
| 17   | M6 x 20mm dome head                | 3   | 17   | M6 x 20mm dome head                                                                                                  | 3   |  |  |  |
| ltem | G                                  | Qty |      |                                                                                                                      |     |  |  |  |
| 20   | 12.5mm drill stop                  | 1   |      | -Tools required:-Herramientas necesarias:T1-Tape Measure.T2-Marker.T3-Masking Tape.T4-Jeep Torx Tool.T5-Power drill. |     |  |  |  |
| 21   | 4mm allen key                      | 1   |      |                                                                                                                      |     |  |  |  |
| 22   | Spacer multi-tool                  | 1   |      |                                                                                                                      |     |  |  |  |
| 23   | Rear casting spacer                | 1   |      |                                                                                                                      |     |  |  |  |
| 24   | Front casting spacer               | 1   |      |                                                                                                                      |     |  |  |  |