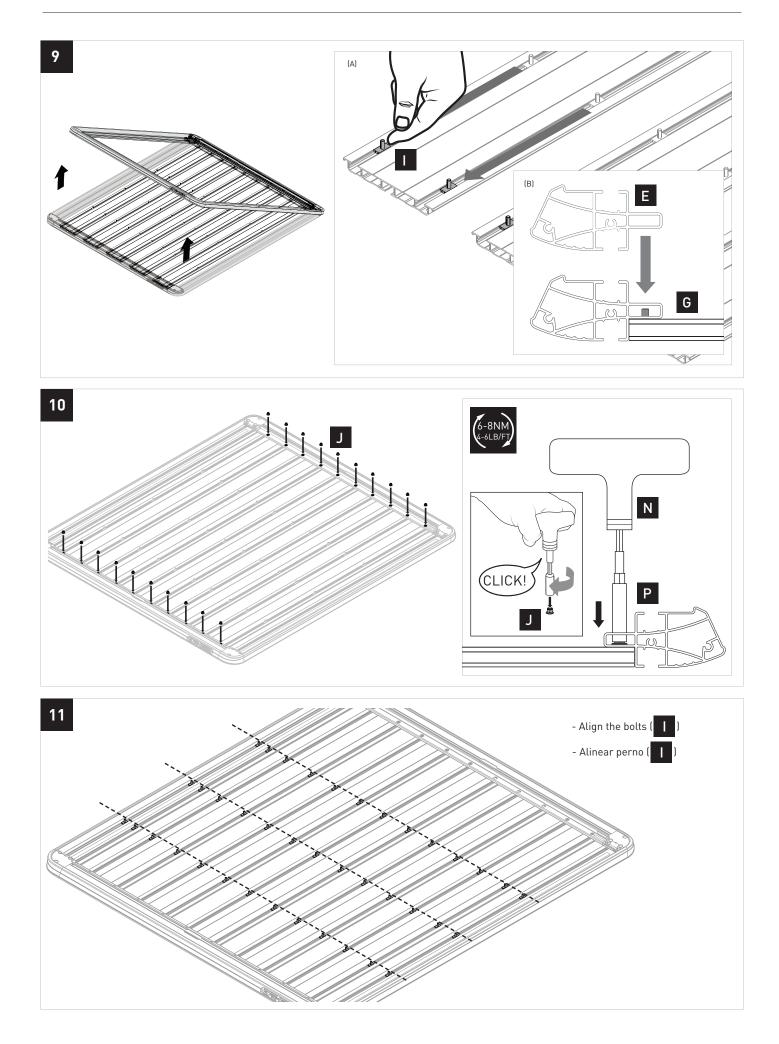

o to your load.

### In service maintenance checks

- All bolted connections should be checked after driving a short distance when you first install your roof racks.
- All bolted connections should be checked again at regular intervals (weekly is recommended, depending on road conditions, usage, loads and distances travelled).
- All bolted connections should be checked each time they are re-fitted.

### **Note for Dealers and Fitters**

It is your responsibility to ensure these fitting instructions are given to the end user or client. These instructions remain the property of Rhino-Rack Australia Pty. Ltd. and may not be used or changed for any other purpose than intended.



### Tools required: Herramientas necesarias:

T1 - Phillips head screwdriver.

T2 - Power drill.











5



























# RCL, RCH 2,4,6 Kits

| 400                                                                                                                                                                                                                                |                             |              |              |              |          |                                                                         |       |  |  |  |  |  |
|------------------------------------------------------------------------------------------------------------------------------------------------------------------------------------------------------------------------------------|-----------------------------|--------------|--------------|--------------|----------|-------------------------