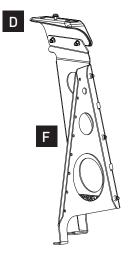

# Parts list - Lista de partes

| ltem | А                                  | Qty | ltem | В                                                                                                                    | Qty |  |  |  |
|------|------------------------------------|-----|------|----------------------------------------------------------------------------------------------------------------------|-----|--|--|--|
| 1    | M6 x 65mm button head screw        | 2   | 1    | M6 x 65mm button head screw                                                                                          | 2   |  |  |  |
| 2    | M6 x 16mm flat washer              | 3   | 2    | M6 x 16mm flat washer                                                                                                | 3   |  |  |  |
| 3    | M6 rubber washer                   | 2   | 3    | M6 rubber washer                                                                                                     | 2   |  |  |  |
| 4    | Spacer bushing                     | 2   | 4    | Spacer bushing                                                                                                       | 2   |  |  |  |
| 5    | Front left casting                 | 1   | 6    | M6 x 16mm hex screw                                                                                                  | 1   |  |  |  |
| 6    | M6 x 16mm hex screw                | 1   | 7    | Rollbar casting                                                                                                      | 1   |  |  |  |
| 7    | Rollbar casting                    | 1   | 8    | M8 x 20mm flat washer                                                                                                | 1   |  |  |  |
| 8    | M8 x 20mm flat washer              | 1   | 9    | M8 x 80 torx T50 button head screw                                                                                   | 1   |  |  |  |
| 9    | M8 x 80 torx T50 button head screw | 1   | 10   | M6 flanged nut                                                                                                       | 2   |  |  |  |
| 10   | M6 flanged nut                     | 2   | 11   | Front right casting                                                                                                  | 1   |  |  |  |
| ltem | C                                  | Qty | ltem | D                                                                                                                    | Qty |  |  |  |
| 2    | M6 x 16mm flat washer              | 3   | 2    | M6 x 16mm flat washer                                                                                                | 3   |  |  |  |
| 6    | M6 x 16mm hex screw                | 1   | 6    | M6 x 16mm hex screw                                                                                                  | 1   |  |  |  |
| 10   | M6 flanged nut                     | 2   | 10   | M6 flanged nut                                                                                                       | 2   |  |  |  |
| 13   | M6 torx T50 shoulder bolt          | 2   | 13   | M6 torx T50 shoulder bolt                                                                                            | 2   |  |  |  |
| 12   | Rear left casting                  | 1   | 14   | Rear right casting                                                                                                   | 1   |  |  |  |
| ltem | E                                  | Qty | ltem | F                                                                                                                    | Qty |  |  |  |
| 2    | M6 x 16mm flat washer              | 3   | 2    | M6 x 16mm flat washer                                                                                                | 3   |  |  |  |
| 15   | Rear left upright                  | 1   | 19   | Front right upright                                                                                                  | 1   |  |  |  |
| 16   | Front left upright                 | 1   | 18   | Rear right upright                                                                                                   | 1   |  |  |  |
| 17   | M6 x 20mm dome head                | 3   | 17   | M6 x 20mm dome head                                                                                                  | 3   |  |  |  |
| ltem | G                                  | Qty |      |                                                                                                                      |     |  |  |  |
| 20   | 12.5mm drill stop                  | 1   |      | -Tools required:-Herramientas necesarias:T1-Tape Measure.T2-Marker.T3-Masking Tape.T4-Jeep Torx Tool.T5-Power drill. |     |  |  |  |
| 21   | 4mm allen key                      | 1   |      |                                                                                                                      |     |  |  |  |
| 22   | Spacer multi-tool                  | 1   |      |                                                                                                                      |     |  |  |  |
| 23   | Rear casting spacer                | 1   |      |                                                                                                                      |     |  |  |  |
| 24   | Front casting spacer               | 1   |      |                                                                                                                      |     |  |  |  |