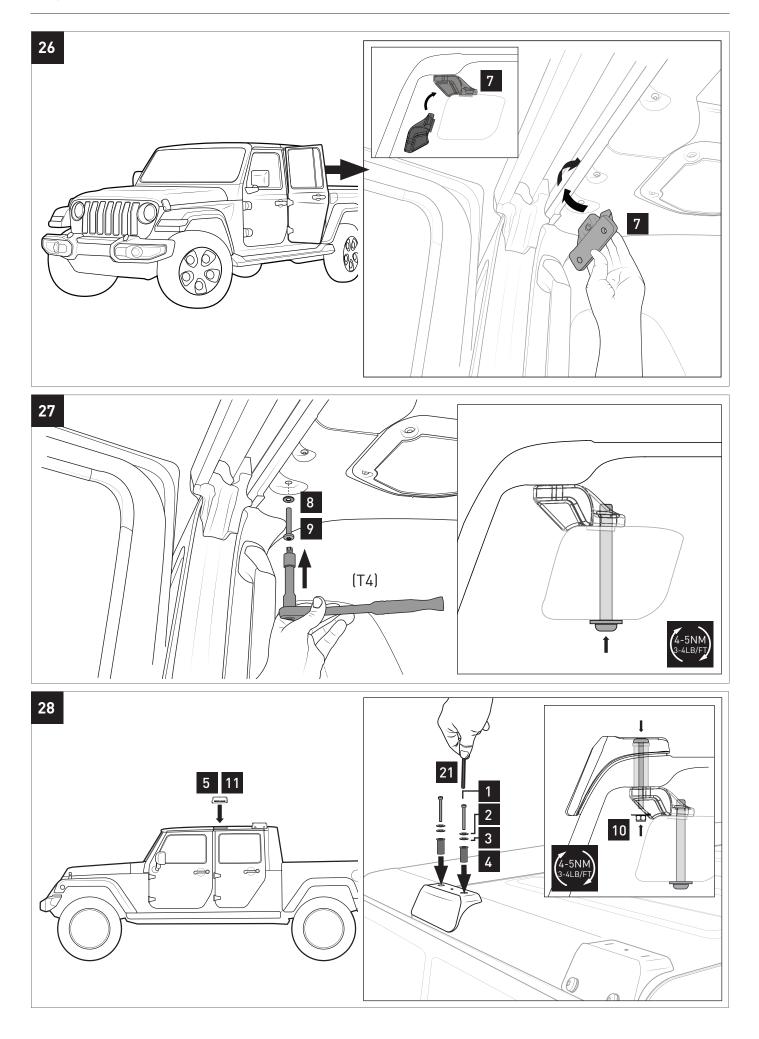

# Parts list - Lista de partes

| ltem | А                                  | Qty | ltem | В                                                                                                                    | Qty |  |  |  |
|------|------------------------------------|-----|------|----------------------------------------------------------------------------------------------------------------------|-----|--|--|--|
| 1    | M6 x 65mm button head screw        | 2   | 1    | M6 x 65mm button head screw                                                                                          | 2   |  |  |  |
| 2    | M6 x 16mm flat washer              | 3   | 2    | M6 x 16mm flat washer                                                                                                | 3   |  |  |  |
| 3    | M6 rubber washer                   | 2   | 3    | M6 rubber washer                                                                                                     | 2   |  |  |  |
| 4    | Spacer bushing                     | 2   | 4    | Spacer bushing                                                                                                       | 2   |  |  |  |
| 5    | Front left casting                 | 1   | 6    | M6 x 16mm hex screw                                                                                                  | 1   |  |  |  |
| 6    | M6 x 16mm hex screw                | 1   | 7    | Rollbar casting                                                                                                      | 1   |  |  |  |
| 7    | Rollbar casting                    | 1   | 8    | M8 x 20mm flat washer                                                                                                | 1   |  |  |  |
| 8    | M8 x 20mm flat washer              | 1   | 9    | M8 x 80 torx T50 button head screw                                                                                   | 1   |  |  |  |
| 9    | M8 x 80 torx T50 button head screw | 1   | 10   | M6 flanged nut                                                                                                       | 2   |  |  |  |
| 10   | M6 flanged nut                     | 2   | 11   | Front right casting                                                                                                  | 1   |  |  |  |
| ltem | C                                  | Qty | ltem | D                                                                                                                    | Qty |  |  |  |
| 2    | M6 x 16mm flat washer              | 3   | 2    | M6 x 16mm flat washer                                                                                                | 3   |  |  |  |
| 6    | M6 x 16mm hex screw                | 1   | 6    | M6 x 16mm hex screw                                                                                                  | 1   |  |  |  |
| 10   | M6 flanged nut                     | 2   | 10   | M6 flanged nut                                                                                                       | 2   |  |  |  |
| 13   | M6 torx T50 shoulder bolt          | 2   | 13   | M6 torx T50 shoulder bolt                                                                                            | 2   |  |  |  |
| 12   | Rear left casting                  | 1   | 14   | Rear right casting                                                                                                   | 1   |  |  |  |
| ltem | E                                  | Qty | ltem | F                                                                                                                    | Qty |  |  |  |
| 2    | M6 x 16mm flat washer              | 3   | 2    | M6 x 16mm flat washer                                                                                                | 3   |  |  |  |
| 15   | Rear left upright                  | 1   | 19   | Front right upright                                                                                                  | 1   |  |  |  |
| 16   | Front left upright                 | 1   | 18   | Rear right upright                                                                                                   | 1   |  |  |  |
| 17   | M6 x 20mm dome head                | 3   | 17   | M6 x 20mm dome head                                                                                                  | 3   |  |  |  |
| ltem | G                                  | Qty |      |                                                                                                                      |     |  |  |  |
| 20   | 12.5mm drill stop                  | 1   |      | -Tools required:-Herramientas necesarias:T1-Tape Measure.T2-Marker.T3-Masking Tape.T4-Jeep Torx Tool.T5-Power drill. |     |  |  |  |
| 21   | 4mm allen key                      | 1   |      |                                                                                                                      |     |  |  |  |
| 22   | Spacer multi-tool                  | 1   |      |                                                                                                                      |     |  |  |  |
| 23   | Rear casting spacer                | 1   |      |                                                                                                                      |     |  |  |  |
| 24   | Front casting spacer               | 1   |      |                                                                                                                      |     |  |  |  |

T5-Power drill. T6-6mm/ 1/4" drill bit. T7-8.5mm/ 5/16" drill bit. T8-Vacuum.

To remove canopy after assembly - Para retirar el dosel después del montaje

Learn more about roof racks and cargo carriers we have.