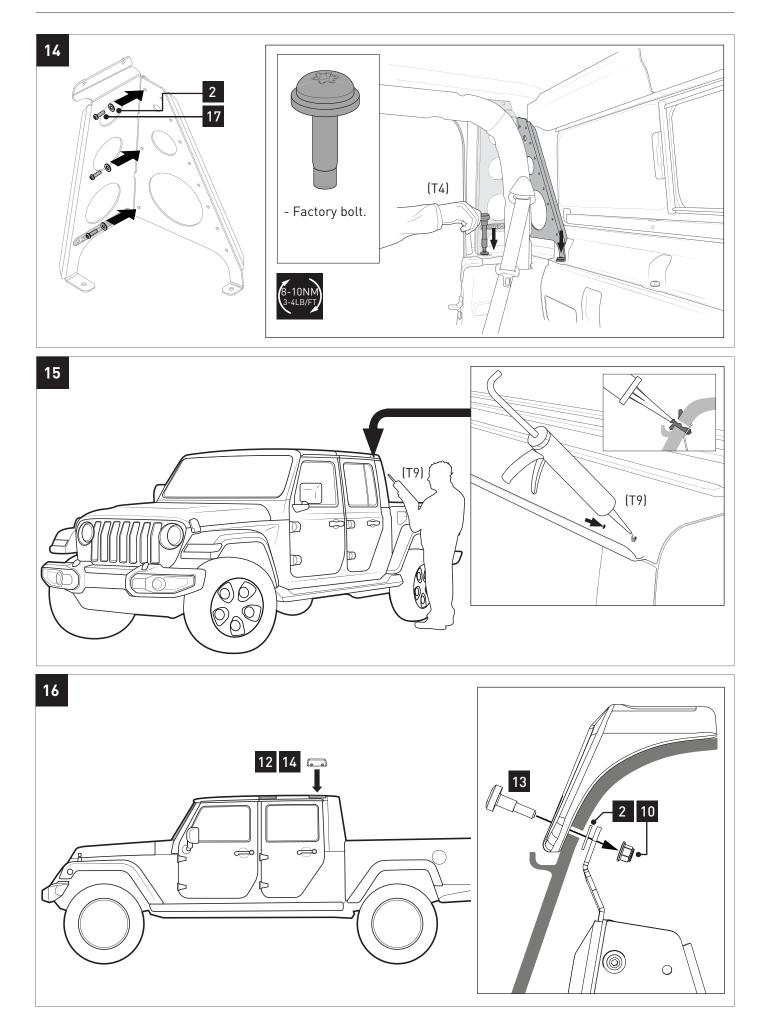

# Parts list - Lista de partes

| ltem | А                                  | Qty | ltem | В                                                                                                                    | Qty |  |  |  |
|------|------------------------------------|-----|------|----------------------------------------------------------------------------------------------------------------------|-----|--|--|--|
| 1    | M6 x 65mm button head screw        | 2   | 1    | M6 x 65mm button head screw                                                                                          | 2   |  |  |  |
| 2    | M6 x 16mm flat washer              | 3   | 2    | M6 x 16mm flat washer                                                                                                | 3   |  |  |  |
| 3    | M6 rubber washer                   | 2   | 3    | M6 rubber washer                                                                                                     | 2   |  |  |  |
| 4    | Spacer bushing                     | 2   | 4    | Spacer bushing                                                                                                       | 2   |  |  |  |
| 5    | Front left casting                 | 1   | 6    | M6 x 16mm hex screw                                                                                                  | 1   |  |  |  |
| 6    | M6 x 16mm hex screw                | 1   | 7    | Rollbar casting                                                                                                      | 1   |  |  |  |
| 7    | Rollbar casting                    | 1   | 8    | M8 x 20mm flat washer                                                                                                | 1   |  |  |  |
| 8    | M8 x 20mm flat washer              | 1   | 9    | M8 x 80 torx T50 button head screw                                                                                   | 1   |  |  |  |
| 9    | M8 x 80 torx T50 button head screw | 1   | 10   | M6 flanged nut                                                                                                       | 2   |  |  |  |
| 10   | M6 flanged nut                     | 2   | 11   | Front right casting                                                                                                  | 1   |  |  |  |
| ltem | C                                  | Qty | ltem | D                                                                                                                    | Qty |  |  |  |
| 2    | M6 x 16mm flat washer              | 3   | 2    | M6 x 16mm flat washer                                                                                                | 3   |  |  |  |
| 6    | M6 x 16mm hex screw                | 1   | 6    | M6 x 16mm hex screw                                                                                                  | 1   |  |  |  |
| 10   | M6 flanged nut                     | 2   | 10   | M6 flanged nut                                                                                                       | 2   |  |  |  |
| 13   | M6 torx T50 shoulder bolt          | 2   | 13   | M6 torx T50 shoulder bolt                                                                                            | 2   |  |  |  |
| 12   | Rear left casting                  | 1   | 14   | Rear right casting                                                                                                   | 1   |  |  |  |
| ltem | E                                  | Qty | ltem | F                                                                                                                    | Qty |  |  |  |
| 2    | M6 x 16mm flat washer              | 3   | 2    | M6 x 16mm flat washer                                                                                                | 3   |  |  |  |
| 15   | Rear left upright                  | 1   | 19   | Front right upright                                                                                                  | 1   |  |  |  |
| 16   | Front left upright                 | 1   | 18   | Rear right upright                                                                                                   | 1   |  |  |  |
| 17   | M6 x 20mm dome head                | 3   | 17   | M6 x 20mm dome head                                                                                                  | 3   |  |  |  |
| ltem | G                                  | Qty |      |                                                                                                                      |     |  |  |  |
| 20   | 12.5mm drill stop                  | 1   |      | -Tools required:-Herramientas necesarias:T1-Tape Measure.T2-Marker.T3-Masking Tape.T4-Jeep Torx Tool.T5-Power drill. |     |  |  |  |
| 21   | 4mm allen key                      | 1   |      |                                                                                                                      |     |  |  |  |
| 22   | Spacer multi-tool                  | 1   |      |                                                                                                                      |     |  |  |  |
| 23   | Rear casting spacer                | 1   |      |                                                                                                                      |     |  |  |  |
| 24   | Front casting spacer               | 1   |      |                                                                                                                      |     |  |  |  |

T5-Power drill. T6-6mm/ 1/4" drill bit. T7-8.5mm/ 5/16" drill bit. T8-Vacuum.

To remove canopy after assembly - Para retirar el dosel después del montaje

Learn more about roof racks and cargo carriers we have.