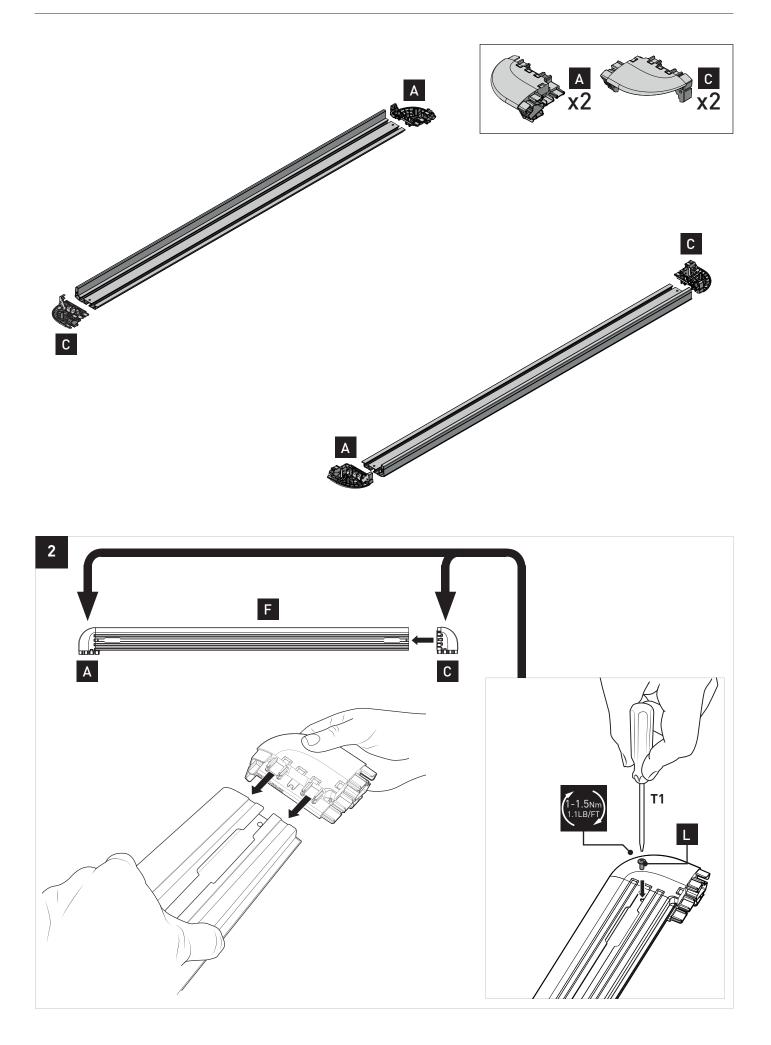

# RCL, RCH 2,4,6 Kits

| 400                                                                                                                                                                                                                                |                             |              |              |              |          |                                                                         |       |  |  |  |  |  |
|------------------------------------------------------------------------------------------------------------------------------------------------------------------------------------------------------------------------------------|-----------------------------|--------------|--------------|--------------|----------|-------------------------------------------------------------------------|-------|--|--|--|--|--|
| Parts List                                                                                                                                                                                                                         |                             |              |              |              |          |                                                                         |       |  |  |  |  |  |
| ltem                                                                                                                                                                                                                               | RCL                         | 2 Kit<br>Qty | 4 Kit<br>Qty | 6 Kit<br>Qty | Part No. |                                                                         |       |  |  |  |  |  |
| 1                                                                                                                                                                                                                                  | Locking Leg Cover (37mm)    | 2            | 4            | 6            | M810     |                                                                         | J. J. |  |  |  |  |  |
| 2                                                                                                                                                                                                                                  | Locking Leg Base (37mm)     | 2            | 4            | 6            | M813     | RCL 37mm RCH                                                            | 52mm  |  |  |  |  |  |
| 3                                                                                                                                                                                                                                  | Key Barrel                  | 2            | 4            | 6            | CA1339   |                                                                         |       |  |  |  |  |  |
| 4                                                                                                                                                                                                                                  | Кеу                         | 1            | 2            | 2            | -        | 2.                                                                      |       |  |  |  |  |  |
| 5                                                                                                                                                                                                                                  | Allen Key                   | 1            | 1            | 1            | H034     |                                                                         |       |  |  |  |  |  |
| 6                                                                                                                                                                                                                                  | M6 x 20mm Socket Head Screw | 2            | 4            | 6            | B054     | 4.                                                                      |       |  |  |  |  |  |
| 7                                                                                                                                                                                                                                  | M6 Spring Washer            | 2            | 4            | 6            | W004     |                                                                         | 0     |  |  |  |  |  |
| 8                                                                                                                                                                                                                                  | M6 x 16mm Flat Washer       | 2            | 4            | 6            | W031     |                                                                         | · f   |  |  |  |  |  |
| 9                                                                                                                                                                                                                                  | M6 Nut 30mm x 25mm          | 2            | 4            | 6            | N035A    |                                                                         |       |  |  |  |  |  |
| 10                                                                                                                                                                                                                                 | Instructions                | 1            | 1            | 1            | R1182    | <b>1</b> 3 <b>1</b> 10.                                                 |       |  |  |  |  |  |
| Item                                                                                                                                                                                                                               | RCH                         | 2 Kit<br>Qty | 4 Kit<br>Qty | 6 Kit<br>Qty | Part No. | 9. 0                                                                    |       |  |  |  |  |  |
| 10                                                                                                                                                                                                                                 | Locking Leg Cover (52mm)    | 2            | 4            | 6            | M812     |                                                                         | 7. ©  |  |  |  |  |  |
| 11                                                                                                                                                                                                                                 | Locking Leg (52mm)          | 2            | 4            | 6            | M811     | 1                                                                       | 6. 🖉  |  |  |  |  |  |
| 3                                                                                                                                                                                                                                  | Key Barrel                  | 2            | 4            | 6            | CA1339   |                                                                         | 9     |  |  |  |  |  |
| 4                                                                                                                                                                                                                                  | Кеу                         | 1            | 2            | 2            | -        | Tools Required:                                                         |       |  |  |  |  |  |
| 5                                                                                                                                                                                                                                  | Allen Key                   | 1            | 1            | 1            | H021     | Allen Key (provided).                                                   |       |  |  |  |  |  |
| 6                                                                                                                                                                                                                                  | M6 x 20mm Socket Head Screw | 2            | 4            | 6            | B054     | Metal Key (provided).                                                   |       |  |  |  |  |  |
| 7                                                                                                                                                                                                                                  | M6 Spring Washer            | 2            | 4            | 6            | W004     | Notes:                                                                  |       |  |  |  |  |  |
| 8                                                                                                                                                                                                                                  | M6 x 16mm Flat Washer       | 2            | 4            | 6            | W031     | Crossbars and Fit Kits are sold as                                      |       |  |  |  |  |  |
| 9                                                                                                                                                                                                                                  | M6 Nut 30mm x 25mm          | 2            | 4            | 6            | N035A    | and are required for individual ve<br>Heavy Duty Bars will require a QI |       |  |  |  |  |  |
| 10     Instructions     1     1     1     R1182                                                                                                                                                                                    |                             |              |              |              |          |                                                                         |       |  |  |  |  |  |
| Instructions                                                                                                                                                                                                                       |                             |              |              |              |          |                                                                         |       |  |  |  |  |  |
| <ul> <li>Use the Metal Key provided to unlock the Cover Plate and remove. Remove the Allen Key from its storage position.</li> <li>Note: Low Leg used throughout instructions.</li> </ul>                                          |                             |              |              |              |          |                                                                         |       |  |  |  |  |  |
| Closed Open                                                                                                                                                                                                                        |                             |              |              |              |          |                                                                         |       |  |  |  |  |  |
| Insert the M6 hardware as shown. Finger tighten only at this stage.          M6 Nut 30mm x 25mm         M6 Nut 30mm x 25mm         M6 Nut 30mm x 25mm         M6 x 16mm Flat         Washer         M6 x 20mm         Socket Screw |                             |              |              |              |          |                                                                         |       |  |  |  |  |  |