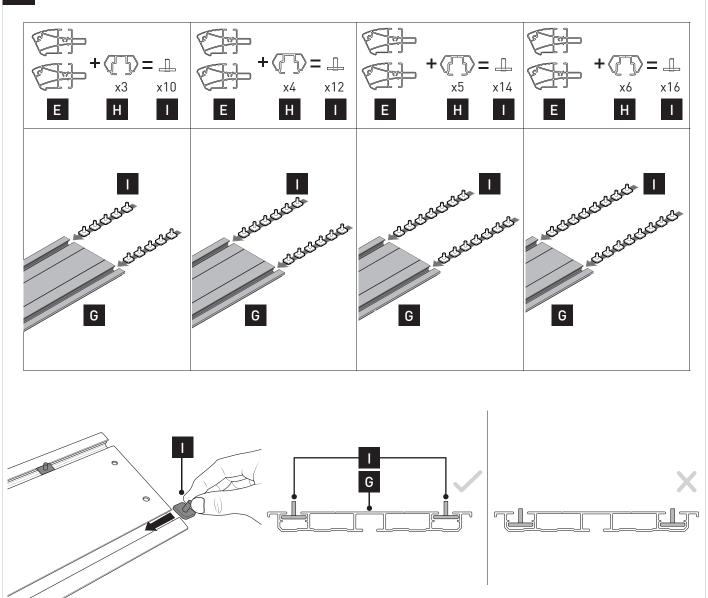

cargo to your load.

### In service maintenance checks

- All bolted connections should be checked after driving a short distance when you first install your roof racks.
- All bolted connections should be checked again at regular intervals (weekly is recommended, depending on road conditions, usage, loads and distances travelled).
- All bolted connections should be checked each time they are re-fitted.

### **Note for Dealers and Fitters**

It is your responsibility to ensure these fitting instructions are given to the end user or client. These instructions remain the property of Rhino-Rack Australia Pty. Ltd. and may not be used or changed for any other purpose than intended.



### Tools required: Herramientas necesarias:

T1 - Phillips head screwdriver.

T2 - Power drill.











5



























# RCL, RCH 2,4,6 Kits

| 400                                                                                                                                                                                                                                |                             |              |              |              |          |                                                                         |       |  |  |  |  |  |
|------------------------------------------------------------------------------------------------------------------------------------------------------------------------------------------------------------------------------------|-----------------------------|--------------|--------------|--------------|----------|---------------------