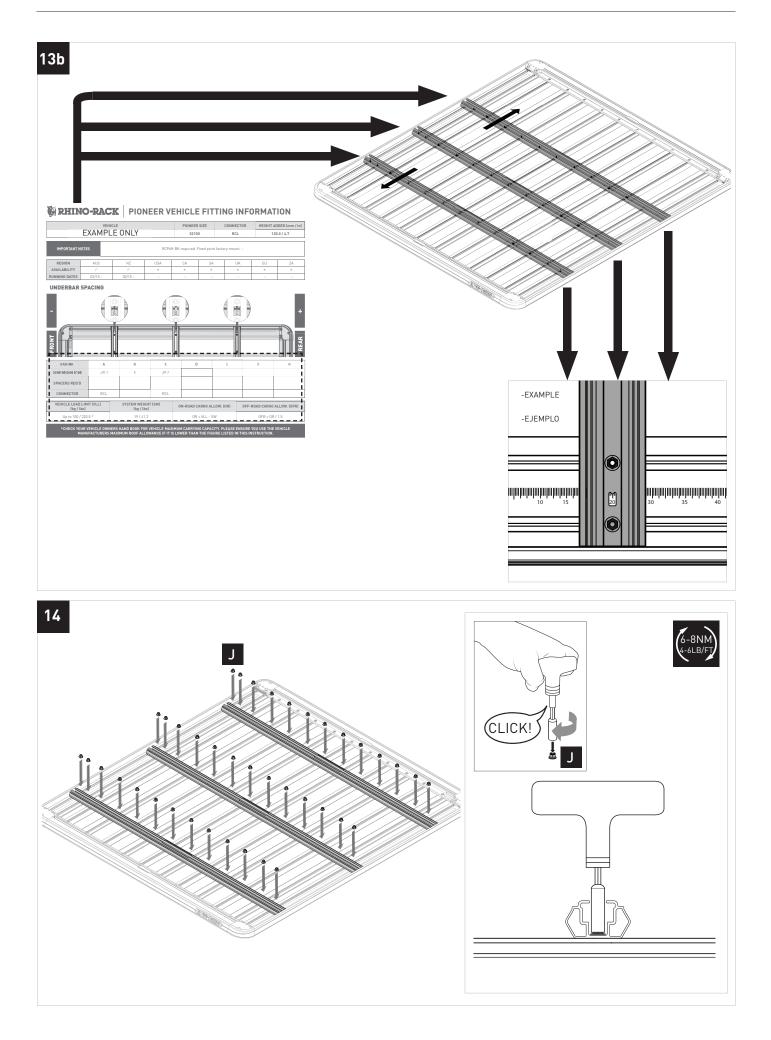

our load.

### In service maintenance checks

- All bolted connections should be checked after driving a short distance when you first install your roof racks.
- All bolted connections should be checked again at regular intervals (weekly is recommended, depending on road conditions, usage, loads and distances travelled).
- All bolted connections should be checked each time they are re-fitted.

### **Note for Dealers and Fitters**

It is your responsibility to ensure these fitting instructions are given to the end user or client. These instructions remain the property of Rhino-Rack Australia Pty. Ltd. and may not be used or changed for any other purpose than intended.



### Tools required: Herramientas necesarias:

T1 - Phillips head screwdriver.

T2 - Power drill.











5



























# RCL, RCH 2,4,6 Kits

| 400                                                                                                                                                                                                                                |                             |              |              |              |          |                                                                         |       |  |  |  |  |  |
|------------------------------------------------------------------------------------------------------------------------------------------------------------------------------------------------------------------------------------|-----------------------------|--------------|--------------|--------------|----------|-------------------------------