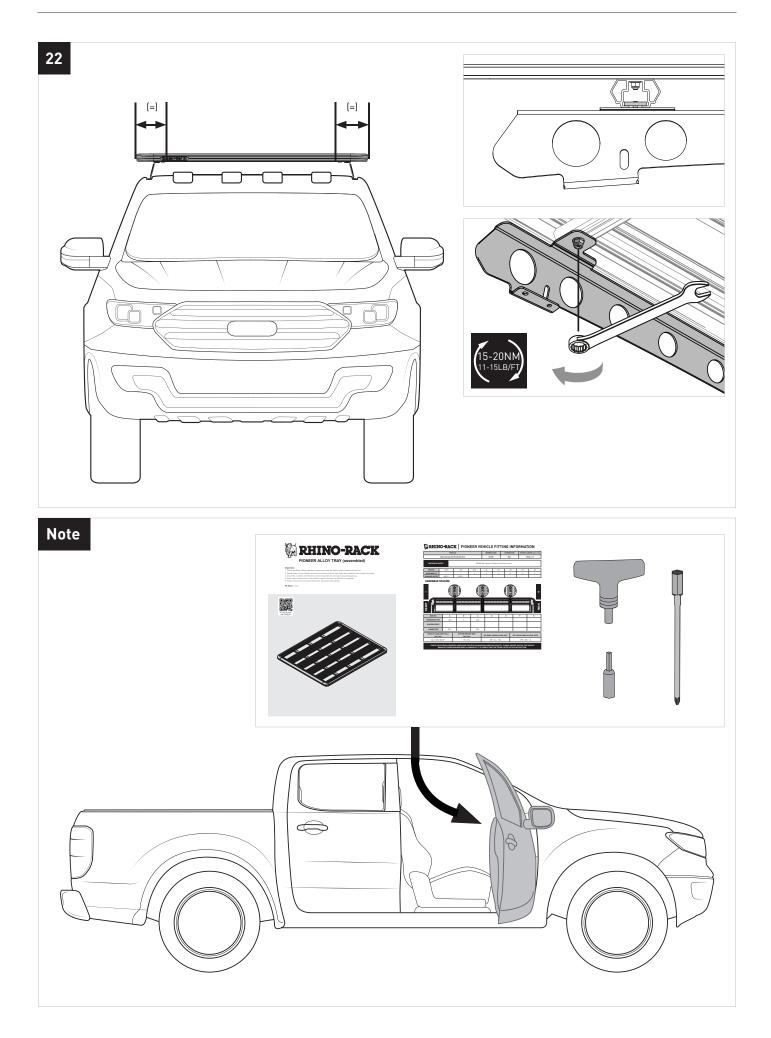

.

### In service maintenance checks

- All bolted connections should be checked after driving a short distance when you first install your roof racks.
- All bolted connections should be checked again at regular intervals (weekly is recommended, depending on road conditions, usage, loads and distances travelled).
- All bolted connections should be checked each time they are re-fitted.

### **Note for Dealers and Fitters**

It is your responsibility to ensure these fitting instructions are given to the end user or client. These instructions remain the property of Rhino-Rack Australia Pty. Ltd. and may not be used or changed for any other purpose than intended.



### Tools required: Herramientas necesarias:

T1 - Phillips head screwdriver.

T2 - Power drill.











5



























# RCL, RCH 2,4,6 Kits

| 400                                                                                                                                                                                                                                |                             |              |              |              |          |                                                                         |       |  |  |  |  |  |
|------------------------------------------------------------------------------------------------------------------------------------------------------------------------------------------------------------------------------------|-----------------------------|--------------|--------------|--------------|----------|---------------------------------------