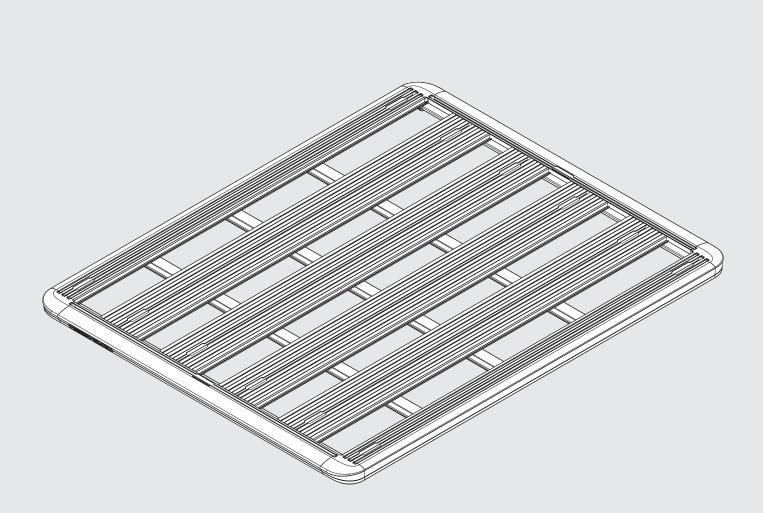

# PIONEER ALLOY TRAY (flat pack)

### Important:

- 1. Check the Rhino-Rack website to ensure you have the latest issue of these instructions.
- 2. Please refer to your fitting instruction to ensure that the roof racks are installed in the correct locations.
- 3. Check the contents of kit before commencing fitment and report any discrepancies.
- 4. Place these instructions in the vehicle's glove box after installation is complete.
- 5. These instructions must be followed for warranty to be upheld.

### Fit Time: 1 hour



## **Carrying Capacity**

### Max system load capacity (incl. system weight), refer to Pioneer fit sheet.

Check your vehicle owners hand book for vehicle maximum carrying capacity. Please ensure you use the vehicle manufacturers maximum roof allowance if it is lower than the figure listed in this instruction. Load must be evenly distributed over the system.

Off Road: Any driven path taken that does not contain a surface protection layer (tar/bitumen).

**Vehicle Load Limit:** Total permissible weight attached to the roof of the car. This is inclusive of the weight of the roof rack system. **System Load Limit:** Total permissible weight allowed on top, and attached to roof racks whilst the vehicle is in motion.

### **Torque Settings**

Unless stated otherwise in these instructions, all