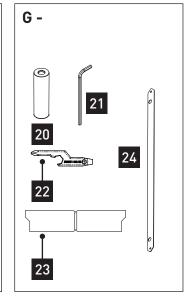

# Parts list - Lista de partes

| ltem | А                                  | Qty | ltem | В                                                                                                                    | Qty |  |  |  |
|------|------------------------------------|-----|------|----------------------------------------------------------------------------------------------------------------------|-----|--|--|--|
| 1    | M6 x 65mm button head screw        | 2   | 1    | M6 x 65mm button head screw                                                                                          | 2   |  |  |  |
| 2    | M6 x 16mm flat washer              | 3   | 2    | M6 x 16mm flat washer                                                                                                | 3   |  |  |  |
| 3    | M6 rubber washer                   | 2   | 3    | M6 rubber washer                                                                                                     | 2   |  |  |  |
| 4    | Spacer bushing                     | 2   | 4    | Spacer bushing                                                                                                       | 2   |  |  |  |
| 5    | Front left casting                 | 1   | 6    | M6 x 16mm hex screw                                                                                                  | 1   |  |  |  |
| 6    | M6 x 16mm hex screw                | 1   | 7    | Rollbar casting                                                                                                      | 1   |  |  |  |
| 7    | Rollbar casting                    | 1   | 8    | M8 x 20mm flat washer                                                                                                | 1   |  |  |  |
| 8    | M8 x 20mm flat washer              | 1   | 9    | M8 x 80 torx T50 button head screw                                                                                   | 1   |  |  |  |
| 9    | M8 x 80 torx T50 button head screw | 1   | 10   | M6 flanged nut                                                                                                       | 2   |  |  |  |
| 10   | M6 flanged nut                     | 2   | 11   | Front right casting                                                                                                  | 1   |  |  |  |
| ltem | C                                  | Qty | ltem | D                                                                                                                    | Qty |  |  |  |
| 2    | M6 x 16mm flat washer              | 3   | 2    | M6 x 16mm flat washer                                                                                                | 3   |  |  |  |
| 6    | M6 x 16mm hex screw                | 1   | 6    | M6 x 16mm hex screw                                                                                                  | 1   |  |  |  |
| 10   | M6 flanged nut                     | 2   | 10   | M6 flanged nut                                                                                                       | 2   |  |  |  |
| 13   | M6 torx T50 shoulder bolt          | 2   | 13   | M6 torx T50 shoulder bolt                                                                                            | 2   |  |  |  |
| 12   | Rear left casting                  | 1   | 14   | Rear right casting                                                                                                   | 1   |  |  |  |
| ltem | E                                  | Qty | ltem | F                                                                                                                    | Qty |  |  |  |
| 2    | M6 x 16mm flat washer              | 3   | 2    | M6 x 16mm flat washer                                                                                                | 3   |  |  |  |
| 15   | Rear left upright                  | 1   | 19   | Front right upright                                                                                                  | 1   |  |  |  |
| 16   | Front left upright                 | 1   | 18   | Rear right upright                                                                                                   | 1   |  |  |  |
| 17   | M6 x 20mm dome head                | 3   | 17   | M6 x 20mm dome head                                                                                                  | 3   |  |  |  |
| ltem | G                                  | Qty |      |                                                                                                                      |     |  |  |  |
| 20   | 12.5mm drill stop                  | 1   |      | -Tools required:-Herramientas necesarias:T1-Tape Measure.T2-Marker.T3-Masking Tape.T4-Jeep Torx Tool.T5-Power drill. |     |  |  |  |
| 21   | 4mm allen key                      | 1   |      |                                                                                                                      |     |  |  |  |
| 22   | Spacer multi-tool                  | 1   |      |                                                                                                                      |     |  |  |  |
| 23   | Rear casting spacer                | 1   |      |                                                                                                                      |     |  |  |  |
| 24   | Front casting spacer               | 1   |      |                                                                                                                      |     |  |  |  |