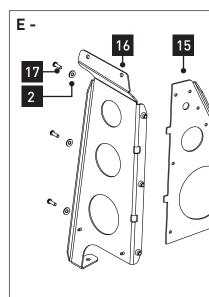

# Parts list - Lista de partes

| ltem | А                                  | Qty | ltem | В                                                                                                                    | Qty |  |  |  |
|------|------------------------------------|-----|------|----------------------------------------------------------------------------------------------------------------------|-----|--|--|--|
| 1    | M6 x 65mm button head screw        | 2   | 1    | M6 x 65mm button head screw                                                                                          | 2   |  |  |  |
| 2    | M6 x 16mm flat washer              | 3   | 2    | M6 x 16mm flat washer                                                                                                | 3   |  |  |  |
| 3    | M6 rubber washer                   | 2   | 3    | M6 rubber washer                                                                                                     | 2   |  |  |  |
| 4    | Spacer bushing                     | 2   | 4    | Spacer bushing                                                                                                       | 2   |  |  |  |
| 5    | Front left casting                 | 1   | 6    | M6 x 16mm hex screw                                                                                                  | 1   |  |  |  |
| 6    | M6 x 16mm hex screw                | 1   | 7    | Rollbar casting                                                                                                      | 1   |  |  |  |
| 7    | Rollbar casting                    | 1   | 8    | M8 x 20mm flat washer                                                                                                | 1   |  |  |  |
| 8    | M8 x 20mm flat washer              | 1   | 9    | M8 x 80 torx T50 button head screw                                                                                   | 1   |  |  |  |
| 9    | M8 x 80 torx T50 button head screw | 1   | 10   | M6 flanged nut                                                                                                       | 2   |  |  |  |
| 10   | M6 flanged nut                     | 2   | 11   | Front right casting                                                                                                  | 1   |  |  |  |
| ltem | C                                  | Qty | ltem | D                                                                                                                    | Qty |  |  |  |
| 2    | M6 x 16mm flat washer              | 3   | 2    | M6 x 16mm flat washer                                                                                                | 3   |  |  |  |
| 6    | M6 x 16mm hex screw                | 1   | 6    | M6 x 16mm hex screw                                                                                                  | 1   |  |  |  |
| 10   | M6 flanged nut                     | 2   | 10   | M6 flanged nut                                                                                                       | 2   |  |  |  |
| 13   | M6 torx T50 shoulder bolt          | 2   | 13   | M6 torx T50 shoulder bolt                                                                                            | 2   |  |  |  |
| 12   | Rear left casting                  | 1   | 14   | Rear right casting                                                                                                   | 1   |  |  |  |
| ltem | E                                  | Qty | ltem | F                                                                                                                    | Qty |  |  |  |
| 2    | M6 x 16mm flat washer              | 3   | 2    | M6 x 16mm flat washer                                                                                                | 3   |  |  |  |
| 15   | Rear left upright                  | 1   | 19   | Front right upright                                                                                                  | 1   |  |  |  |
| 16   | Front left upright                 | 1   | 18   | Rear right upright                                                                                                   | 1   |  |  |  |
| 17   | M6 x 20mm dome head                | 3   | 17   | M6 x 20mm dome head                                                                                                  | 3   |  |  |  |
| ltem | G                                  | Qty |      |                                                                                                                      |     |  |  |  |
| 20   | 12.5mm drill stop                  | 1   |      | -Tools required:-Herramientas necesarias:T1-Tape Measure.T2-Marker.T3-Masking Tape.T4-Jeep Torx Tool.T5-Power drill. |     |  |  |  |
| 21   | 4mm allen key                      | 1   |      |                                                                                                                      |     |  |  |  |
| 22   | Spacer multi-tool                  | 1   |      |                                                                                                                      |     |  |  |  |
| 23   | Rear casting spacer                | 1   |      |                                                                                                                      |     |  |  |  |
| 24   | Front casting spacer               | 1   |      |                                                                                                                      |     |  |  |  |