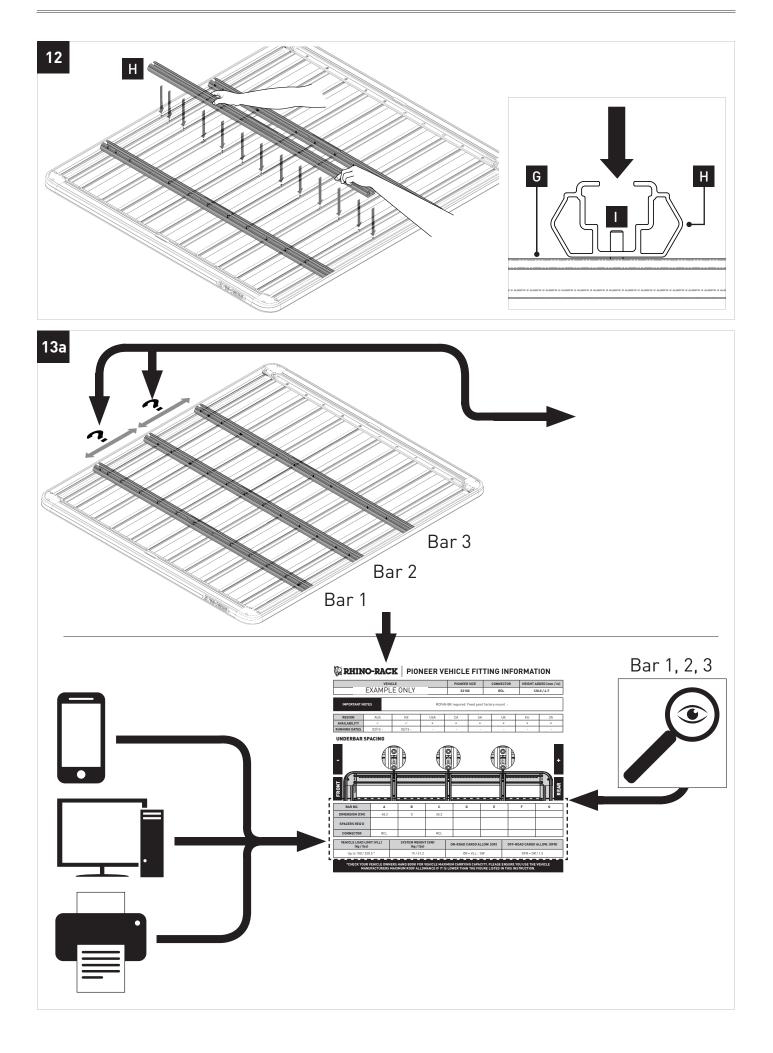

to your load.

### In service maintenance checks

- All bolted connections should be checked after driving a short distance when you first install your roof racks.
- All bolted connections should be checked again at regular intervals (weekly is recommended, depending on road conditions, usage, loads and distances travelled).
- All bolted connections should be checked each time they are re-fitted.

### **Note for Dealers and Fitters**

It is your responsibility to ensure these fitting instructions are given to the end user or client. These instructions remain the property of Rhino-Rack Australia Pty. Ltd. and may not be used or changed for any other purpose than intended.



### Tools required: Herramientas necesarias:

T1 - Phillips head screwdriver.

T2 - Power drill.











5



























# RCL, RCH 2,4,6 Kits

| 400                                                                                                                                                                                                                                |                             |              |              |              |          |                                                                         |       |  |  |  |  |  |
|------------------------------------------------------------------------------------------------------------------------------------------------------------------------------------------------------------------------------------|-----------------------------|--------------|--------------|--------------|----------|---------------------------