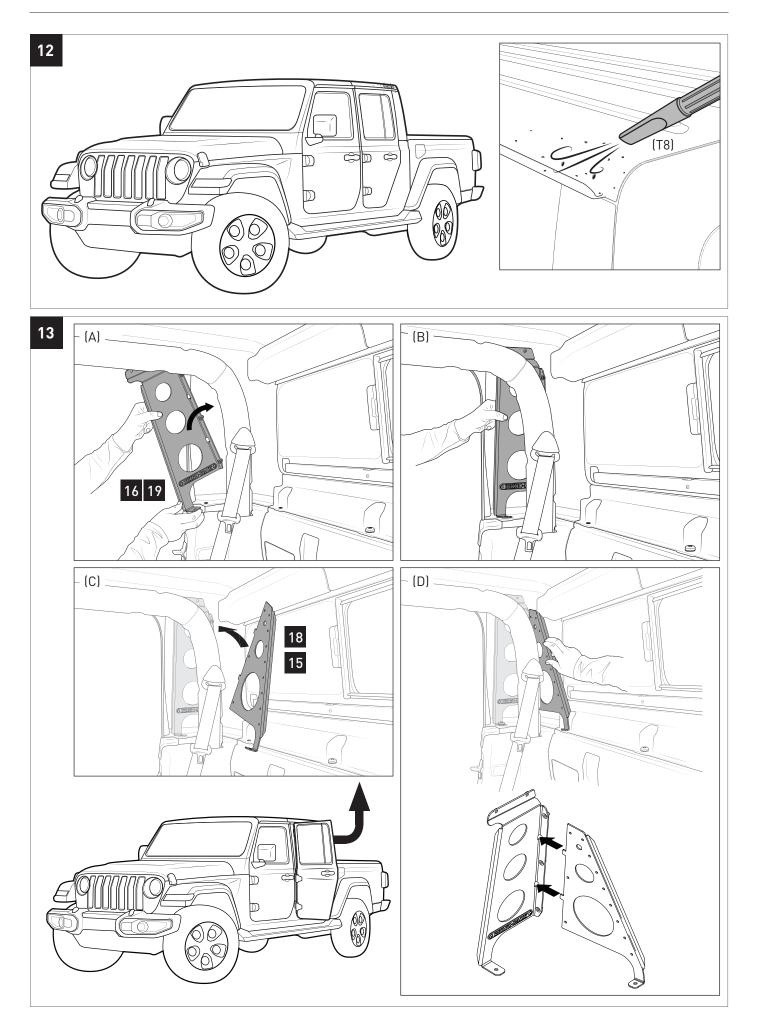

# Parts list - Lista de partes

| ltem | А                                  | Qty | ltem | В                                                                                                                    | Qty |  |  |  |
|------|------------------------------------|-----|------|----------------------------------------------------------------------------------------------------------------------|-----|--|--|--|
| 1    | M6 x 65mm button head screw        | 2   | 1    | M6 x 65mm button head screw                                                                                          | 2   |  |  |  |
| 2    | M6 x 16mm flat washer              | 3   | 2    | M6 x 16mm flat washer                                                                                                | 3   |  |  |  |
| 3    | M6 rubber washer                   | 2   | 3    | M6 rubber washer                                                                                                     | 2   |  |  |  |
| 4    | Spacer bushing                     | 2   | 4    | Spacer bushing                                                                                                       | 2   |  |  |  |
| 5    | Front left casting                 | 1   | 6    | M6 x 16mm hex screw                                                                                                  | 1   |  |  |  |
| 6    | M6 x 16mm hex screw                | 1   | 7    | Rollbar casting                                                                                                      | 1   |  |  |  |
| 7    | Rollbar casting                    | 1   | 8    | M8 x 20mm flat washer                                                                                                | 1   |  |  |  |
| 8    | M8 x 20mm flat washer              | 1   | 9    | M8 x 80 torx T50 button head screw                                                                                   | 1   |  |  |  |
| 9    | M8 x 80 torx T50 button head screw | 1   | 10   | M6 flanged nut                                                                                                       | 2   |  |  |  |
| 10   | M6 flanged nut                     | 2   | 11   | Front right casting                                                                                                  | 1   |  |  |  |
| ltem | C                                  | Qty | ltem | D                                                                                                                    | Qty |  |  |  |
| 2    | M6 x 16mm flat washer              | 3   | 2    | M6 x 16mm flat washer                                                                                                | 3   |  |  |  |
| 6    | M6 x 16mm hex screw                | 1   | 6    | M6 x 16mm hex screw                                                                                                  | 1   |  |  |  |
| 10   | M6 flanged nut                     | 2   | 10   | M6 flanged nut                                                                                                       | 2   |  |  |  |
| 13   | M6 torx T50 shoulder bolt          | 2   | 13   | M6 torx T50 shoulder bolt                                                                                            | 2   |  |  |  |
| 12   | Rear left casting                  | 1   | 14   | Rear right casting                                                                                                   | 1   |  |  |  |
| ltem | E                                  | Qty | ltem | F                                                                                                                    | Qty |  |  |  |
| 2    | M6 x 16mm flat washer              | 3   | 2    | M6 x 16mm flat washer                                                                                                | 3   |  |  |  |
| 15   | Rear left upright                  | 1   | 19   | Front right upright                                                                                                  | 1   |  |  |  |
| 16   | Front left upright                 | 1   | 18   | Rear right upright                                                                                                   | 1   |  |  |  |
| 17   | M6 x 20mm dome head                | 3   | 17   | M6 x 20mm dome head                                                                                                  | 3   |  |  |  |
| ltem | G                                  | Qty |      |                                                                                                                      |     |  |  |  |
| 20   | 12.5mm drill stop                  | 1   |      | -Tools required:-Herramientas necesarias:T1-Tape Measure.T2-Marker.T3-Masking Tape.T4-Jeep Torx Tool.T5-Power drill. |     |  |  |  |
| 21   | 4mm allen key                      | 1   |      |                                                                                                                      |     |  |  |  |
| 22   | Spacer multi-tool                  | 1   |      |                                                                                                                      |     |  |  |  |
| 23   | Rear casting spacer                | 1   |      |                                                                                                                      |     |  |  |  |
| 24   | Front casting spacer               | 1   |      |                                                                                                                      |     |  |  |  |

T5-Power drill. T6-6mm/ 1/4" drill bit. T7-8.5mm/ 5/16" drill bit. T8-Vacuum.

To remove canopy after assembly - Para retirar el dosel después del montaje

Learn more about roof racks and cargo carriers we have.