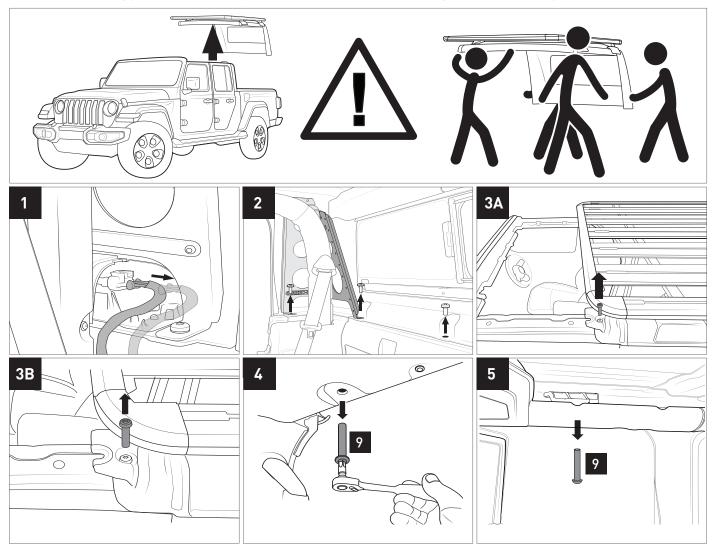

Fit Time: 180 min

T5-Power drill. T6-6mm/ 1/4" drill bit. T7-8.5mm/ 5/16" drill bit. T8-Vacuum.

To remove canopy after assembly - Para retirar el dosel después del montaje

Learn more about roof racks and cargo carriers we have.