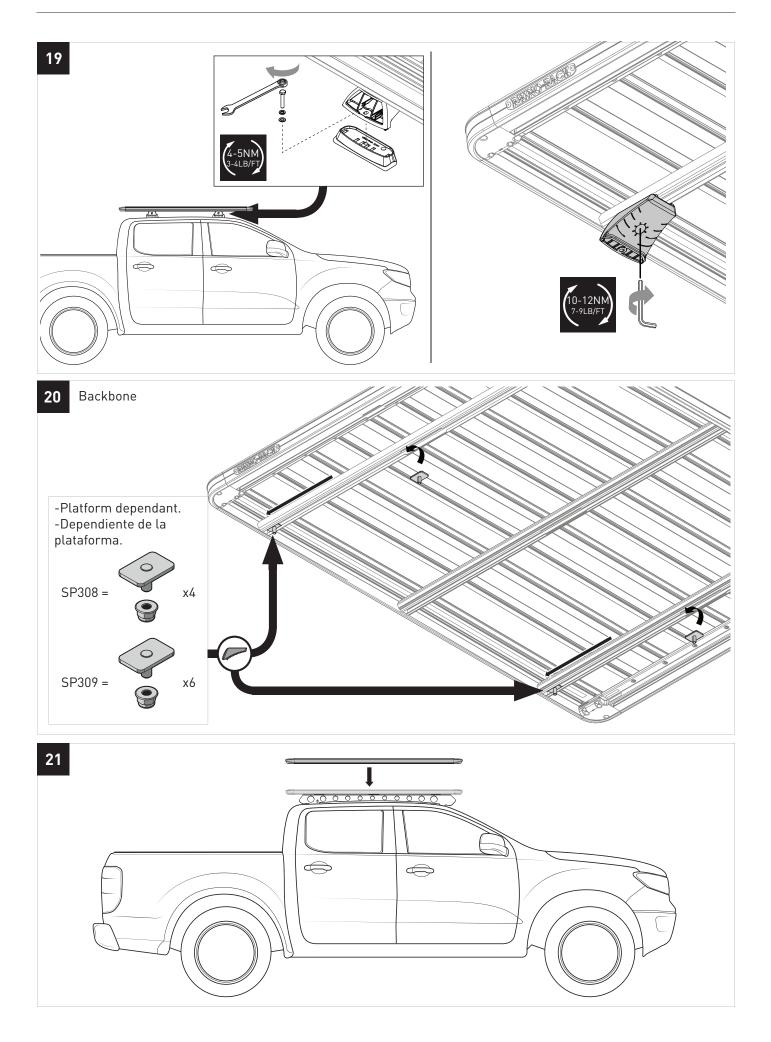

ad.

### In service maintenance checks

- All bolted connections should be checked after driving a short distance when you first install your roof racks.
- All bolted connections should be checked again at regular intervals (weekly is recommended, depending on road conditions, usage, loads and distances travelled).
- All bolted connections should be checked each time they are re-fitted.

### **Note for Dealers and Fitters**

It is your responsibility to ensure these fitting instructions are given to the end user or client. These instructions remain the property of Rhino-Rack Australia Pty. Ltd. and may not be used or changed for any other purpose than intended.



### Tools required: Herramientas necesarias:

T1 - Phillips head screwdriver.

T2 - Power drill.











5



























# RCL, RCH 2,4,6 Kits

| 400                                                                                                                                                                                                                                |                             |              |              |              |          |                                                                         |       |  |  |  |  |  |
|------------------------------------------------------------------------------------------------------------------------------------------------------------------------------------------------------------------------------------|-----------------------------|--------------|--------------|--------------|----------|-------------------------------------