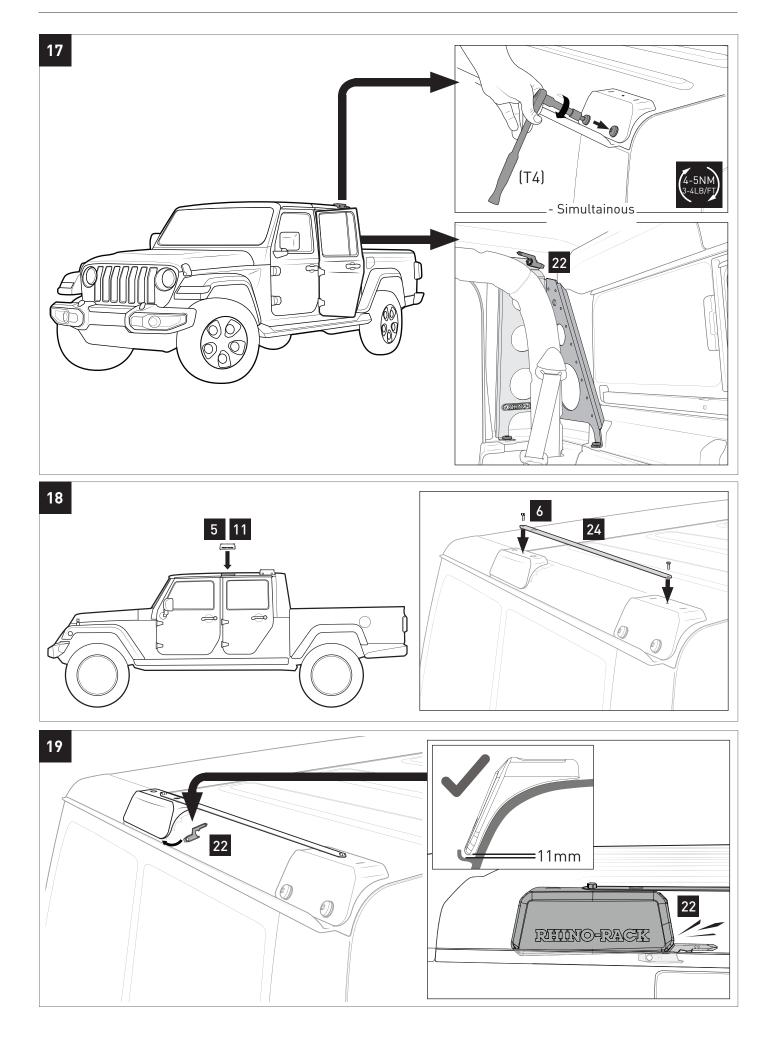

# Parts list - Lista de partes

| ltem | А                                  | Qty | ltem | В                                                                                                                    | Qty |  |  |  |
|------|------------------------------------|-----|------|----------------------------------------------------------------------------------------------------------------------|-----|--|--|--|
| 1    | M6 x 65mm button head screw        | 2   | 1    | M6 x 65mm button head screw                                                                                          | 2   |  |  |  |
| 2    | M6 x 16mm flat washer              | 3   | 2    | M6 x 16mm flat washer                                                                                                | 3   |  |  |  |
| 3    | M6 rubber washer                   | 2   | 3    | M6 rubber washer                                                                                                     | 2   |  |  |  |
| 4    | Spacer bushing                     | 2   | 4    | Spacer bushing                                                                                                       | 2   |  |  |  |
| 5    | Front left casting                 | 1   | 6    | M6 x 16mm hex screw                                                                                                  | 1   |  |  |  |
| 6    | M6 x 16mm hex screw                | 1   | 7    | Rollbar casting                                                                                                      | 1   |  |  |  |
| 7    | Rollbar casting                    | 1   | 8    | M8 x 20mm flat washer                                                                                                | 1   |  |  |  |
| 8    | M8 x 20mm flat washer              | 1   | 9    | M8 x 80 torx T50 button head screw                                                                                   | 1   |  |  |  |
| 9    | M8 x 80 torx T50 button head screw | 1   | 10   | M6 flanged nut                                                                                                       | 2   |  |  |  |
| 10   | M6 flanged nut                     | 2   | 11   | Front right casting                                                                                                  | 1   |  |  |  |
| ltem | C                                  | Qty | ltem | D                                                                                                                    | Qty |  |  |  |
| 2    | M6 x 16mm flat washer              | 3   | 2    | M6 x 16mm flat washer                                                                                                | 3   |  |  |  |
| 6    | M6 x 16mm hex screw                | 1   | 6    | M6 x 16mm hex screw                                                                                                  | 1   |  |  |  |
| 10   | M6 flanged nut                     | 2   | 10   | M6 flanged nut                                                                                                       | 2   |  |  |  |
| 13   | M6 torx T50 shoulder bolt          | 2   | 13   | M6 torx T50 shoulder bolt                                                                                            | 2   |  |  |  |
| 12   | Rear left casting                  | 1   | 14   | Rear right casting                                                                                                   | 1   |  |  |  |
| ltem | E                                  | Qty | ltem | F                                                                                                                    | Qty |  |  |  |
| 2    | M6 x 16mm flat washer              | 3   | 2    | M6 x 16mm flat washer                                                                                                | 3   |  |  |  |
| 15   | Rear left upright                  | 1   | 19   | Front right upright                                                                                                  | 1   |  |  |  |
| 16   | Front left upright                 | 1   | 18   | Rear right upright                                                                                                   | 1   |  |  |  |
| 17   | M6 x 20mm dome head                | 3   | 17   | M6 x 20mm dome head                                                                                                  | 3   |  |  |  |
| ltem | G                                  | Qty |      |                                                                                                                      |     |  |  |  |
| 20   | 12.5mm drill stop                  | 1   |      | -Tools required:-Herramientas necesarias:T1-Tape Measure.T2-Marker.T3-Masking Tape.T4-Jeep Torx Tool.T5-Power drill. |     |  |  |  |
| 21   | 4mm allen key                      | 1   |      |                                                                                                                      |     |  |  |  |
| 22   | Spacer multi-tool                  | 1   |      |                                                                                                                      |     |  |  |  |
| 23   | Rear casting spacer                | 1   |      |                                                                                                                      |     |  |  |  |
| 24   | Front casting spacer               | 1   |      |                                                                                                                      |     |  |  |  |

T5-Power drill. T6-6mm/ 1/4" drill bit. T7-8.5mm/ 5/16" drill bit. T8-Vacuum.

To remove canopy after assembly - Para retirar el dosel después del montaje

Learn more about roof racks and cargo carriers we have.