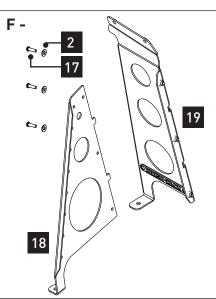

# Parts list - Lista de partes

| ltem | А                                  | Qty | ltem | В                                                                                                                    | Qty |  |  |  |
|------|------------------------------------|-----|------|----------------------------------------------------------------------------------------------------------------------|-----|--|--|--|
| 1    | M6 x 65mm button head screw        | 2   | 1    | M6 x 65mm button head screw                                                                                          | 2   |  |  |  |
| 2    | M6 x 16mm flat washer              | 3   | 2    | M6 x 16mm flat washer                                                                                                | 3   |  |  |  |
| 3    | M6 rubber washer                   | 2   | 3    | M6 rubber washer                                                                                                     | 2   |  |  |  |
| 4    | Spacer bushing                     | 2   | 4    | Spacer bushing                                                                                                       | 2   |  |  |  |
| 5    | Front left casting                 | 1   | 6    | M6 x 16mm hex screw                                                                                                  | 1   |  |  |  |
| 6    | M6 x 16mm hex screw                | 1   | 7    | Rollbar casting                                                                                                      | 1   |  |  |  |
| 7    | Rollbar casting                    | 1   | 8    | M8 x 20mm flat washer                                                                                                | 1   |  |  |  |
| 8    | M8 x 20mm flat washer              | 1   | 9    | M8 x 80 torx T50 button head screw                                                                                   | 1   |  |  |  |
| 9    | M8 x 80 torx T50 button head screw | 1   | 10   | M6 flanged nut                                                                                                       | 2   |  |  |  |
| 10   | M6 flanged nut                     | 2   | 11   | Front right casting                                                                                                  | 1   |  |  |  |
| ltem | C                                  | Qty | ltem | D                                                                                                                    | Qty |  |  |  |
| 2    | M6 x 16mm flat washer              | 3   | 2    | M6 x 16mm flat washer                                                                                                | 3   |  |  |  |
| 6    | M6 x 16mm hex screw                | 1   | 6    | M6 x 16mm hex screw                                                                                                  | 1   |  |  |  |
| 10   | M6 flanged nut                     | 2   | 10   | M6 flanged nut                                                                                                       | 2   |  |  |  |
| 13   | M6 torx T50 shoulder bolt          | 2   | 13   | M6 torx T50 shoulder bolt                                                                                            | 2   |  |  |  |
| 12   | Rear left casting                  | 1   | 14   | Rear right casting                                                                                                   | 1   |  |  |  |
| ltem | E                                  | Qty | ltem | F                                                                                                                    | Qty |  |  |  |
| 2    | M6 x 16mm flat washer              | 3   | 2    | M6 x 16mm flat washer                                                                                                | 3   |  |  |  |
| 15   | Rear left upright                  | 1   | 19   | Front right upright                                                                                                  | 1   |  |  |  |
| 16   | Front left upright                 | 1   | 18   | Rear right upright                                                                                                   | 1   |  |  |  |
| 17   | M6 x 20mm dome head                | 3   | 17   | M6 x 20mm dome head                                                                                                  | 3   |  |  |  |
| ltem | G                                  | Qty |      |                                                                                                                      |     |  |  |  |
| 20   | 12.5mm drill stop                  | 1   |      | -Tools required:-Herramientas necesarias:T1-Tape Measure.T2-Marker.T3-Masking Tape.T4-Jeep Torx Tool.T5-Power drill. |     |  |  |  |
| 21   | 4mm allen key                      | 1   |      |                                                                                                                      |     |  |  |  |
| 22   | Spacer multi-tool                  | 1   |      |                                                                                                                      |     |  |  |  |
| 23   | Rear casting spacer                | 1   |      |                                                                                                                      |     |  |  |  |
| 24   | Front casting spacer               | 1   |      |                                                                                                                      |     |  |  |  |