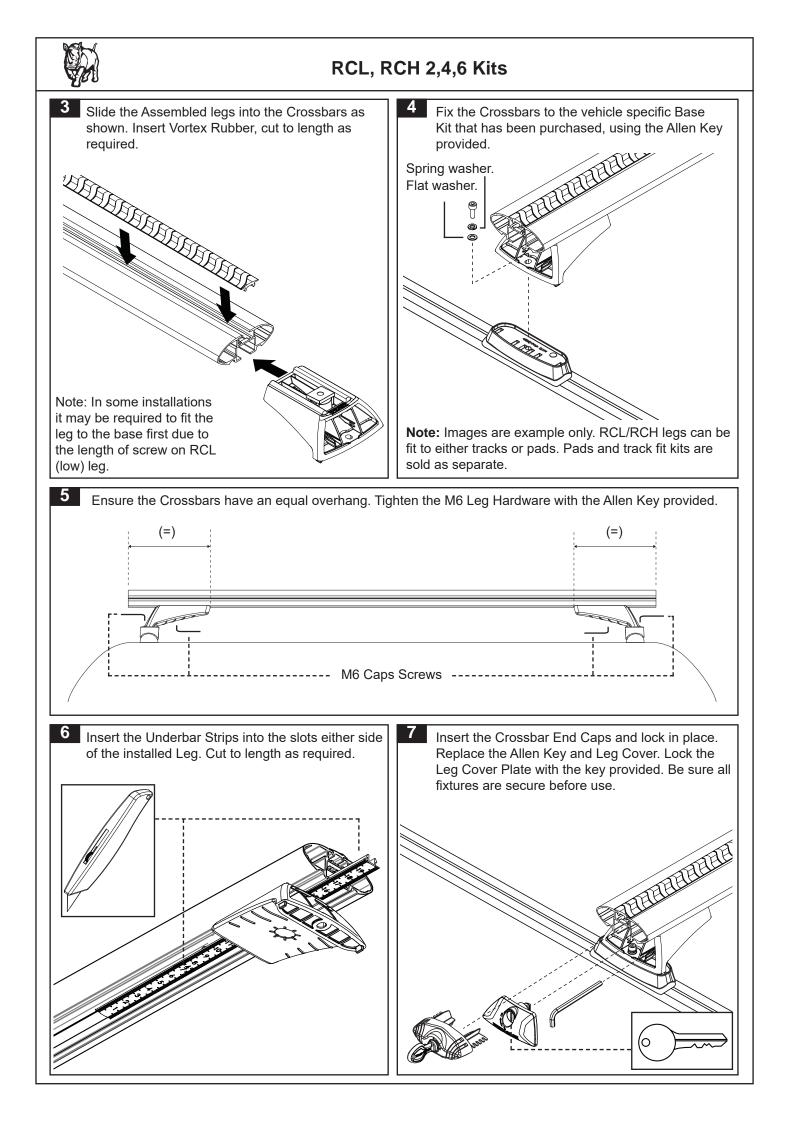

# RCL, RCH 2,4,6 Kits

| 400                                                                                                                                                                                                                                |                             |              |              |              |          |                                                                         |       |  |  |  |  |  |
|------------------------------------------------------------------------------------------------------------------------------------------------------------------------------------------------------------------------------------|-----------------------------|--------------|--------------|--------------|----------|-------------------------------------------------------------------------|-------|--|--|--|--|--|
| Parts List                                                                                                                                                                                                                         |                             |              |              |              |          |                                                                         |       |  |  |  |  |  |
| ltem                                                                                                                                                                                                                               | RCL                         | 2 Kit<br>Qty | 4 Kit<br>Qty | 6 Kit<br>Qty | Part No. |                                                                         |       |  |  |  |  |  |
| 1                                                                                                                                                                                                                                  | Locking Leg Cover (37mm)    | 2            | 4            | 6            | M810     |                                                                         | J. J. |  |  |  |  |  |
| 2                                                                                                                                                                                                                                  | Locking Leg Base (37mm)     | 2            | 4            | 6            | M813     | RCL 37mm RCH                                                            | 52mm  |  |  |  |  |  |
| 3                                                                                                                                                                                                                                  | Key Barrel                  | 2            | 4            | 6            | CA1339   |                                                                         |       |  |  |  |  |  |
| 4                                                                                                                                                                                                                                  | Кеу                         | 1            | 2            | 2            | -        | 2.                                                                      |       |  |  |  |  |  |
| 5                                                                                                                                                                                                                                  | Allen Key                   | 1            | 1            | 1            | H034     |                                                                         |       |  |  |  |  |  |
| 6                                                                                                                                                                                                                                  | M6 x 20mm Socket Head Screw | 2            | 4            | 6            | B054     | 4.                                                                      |       |  |  |  |  |  |
| 7                                                                                                                                                                                                                                  | M6 Spring Washer            | 2            | 4            | 6            | W004     |                                                                         | 0     |  |  |  |  |  |
| 8                                                                                                                                                                                                                                  | M6 x 16mm Flat Washer       | 2            | 4            | 6            | W031     |                                                                         | · f   |  |  |  |  |  |
| 9                                                                                                                                                                                                                                  | M6 Nut 30mm x 25mm          | 2            | 4            | 6            | N035A    |                                                                         |       |  |  |  |  |  |
| 10                                                                                                                                                                                                                                 | Instructions                | 1            | 1            | 1            | R1182    | <b>1</b> 3 <b>1</b> 10.                                                 |       |  |  |  |  |  |
| Item                                                                                                                                                                                                                               | RCH                         | 2 Kit<br>Qty | 4 Kit<br>Qty | 6 Kit<br>Qty | Part No. | 9. 0                                                                    |       |  |  |  |  |  |
| 10                                                                                                                                                                                                                                 | Locking Leg Cover (52mm)    | 2            | 4            | 6            | M812     |                                                                         | 7. ©  |  |  |  |  |  |
| 11                                                                                                                                                                                                                                 | Locking Leg (52mm)          | 2            | 4            | 6            | M811     | 1                                                                       | 6. 🖉  |  |  |  |  |  |
| 3                                                                                                                                                                                                                                  | Key Barrel                  | 2            | 4            | 6            | CA1339   |                                                                         | 9     |  |  |  |  |  |
| 4                                                                                                                                                                                                                                  | Кеу                         | 1            | 2            | 2            | -        | Tools Required:                                                         |       |  |  |  |  |  |
| 5                                                                                                                                                                                                                                  | Allen Key                   | 1            | 1            | 1            | H021     | Allen Key (provided).                                                   |       |  |  |  |  |  |
| 6                                                                                                                                                                                                                                  | M6 x 20mm Socket Head Screw | 2            | 4            | 6            | B054     | Metal Key (provided).                                                   |       |  |  |  |  |  |
| 7                                                                                                                                                                                                                                  | M6 Spring Washer            | 2            | 4            | 6            | W004     | Notes:                                                                  |       |  |  |  |  |  |
| 8                                                                                                                                                                                                                                  | M6 x 16mm Flat Washer       | 2            | 4            | 6            | W031     | Crossbars and Fit Kits are sold as                                      |       |  |  |  |  |  |
| 9                                                                                                                                                                                                                                  | M6 Nut 30mm x 25mm          | 2            | 4            | 6            | N035A    | and are required for individual ve<br>Heavy Duty Bars will require a QI |       |  |  |  |  |  |
| 10     Instructions     1     1     1     R1182                                                                                                                                                                                    |                             |              |              |              |          |                                                                         |       |  |  |  |  |  |
| Instructions                                                                                                                                                                                                                       |                             |              |              |              |          |                                                                         |       |  |  |  |  |  |
| <ul> <li>Use the Metal Key provided to unlock the Cover Plate and remove. Remove the Allen Key from its storage position.</li> <li>Note: Low Leg used throughout instructions.</li> </ul>                                          |                             |              |              |              |          |                                                                         |       |  |  |  |  |  |
| Closed Open                                                                                                                                                                                                                        |                             |              |              |              |          |                                                                         |       |  |  |  |  |  |
| Insert the M6 hardware as shown. Finger tighten only at this stage.          M6 Nut 30mm x 25mm         M6 Nut 30mm x 25mm         M6 Nut 30mm x 25mm         M6 x 16mm Flat         Washer         M6 x 20mm         Socket Screw |                             |              |              |              |          |                                                                         |       |  |  |  |  |  |