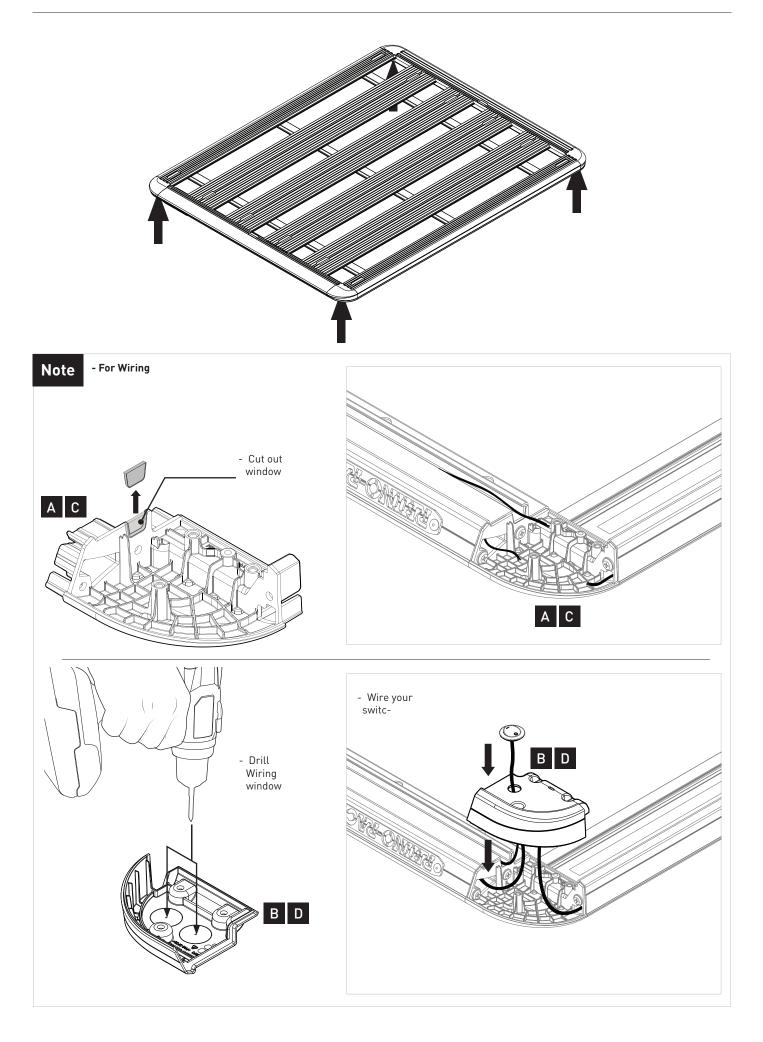

r load.

### In service maintenance checks

- All bolted connections should be checked after driving a short distance when you first install your roof racks.
- All bolted connections should be checked again at regular intervals (weekly is recommended, depending on road conditions, usage, loads and distances travelled).
- All bolted connections should be checked each time they are re-fitted.

### **Note for Dealers and Fitters**

It is your responsibility to ensure these fitting instructions are given to the end user or client. These instructions remain the property of Rhino-Rack Australia Pty. Ltd. and may not be used or changed for any other purpose than intended.



### Tools required: Herramientas necesarias:

T1 - Phillips head screwdriver.

T2 - Power drill.











5



























# RCL, RCH 2,4,6 Kits

| 400                                                                                                                                                                                                                                |                             |              |              |              |          |                                                                         |       |  |  |  |  |  |
|------------------------------------------------------------------------------------------------------------------------------------------------------------------------------------------------------------------------------------|-----------------------------|--------------|--------------|--------------|----------|---------------------------------