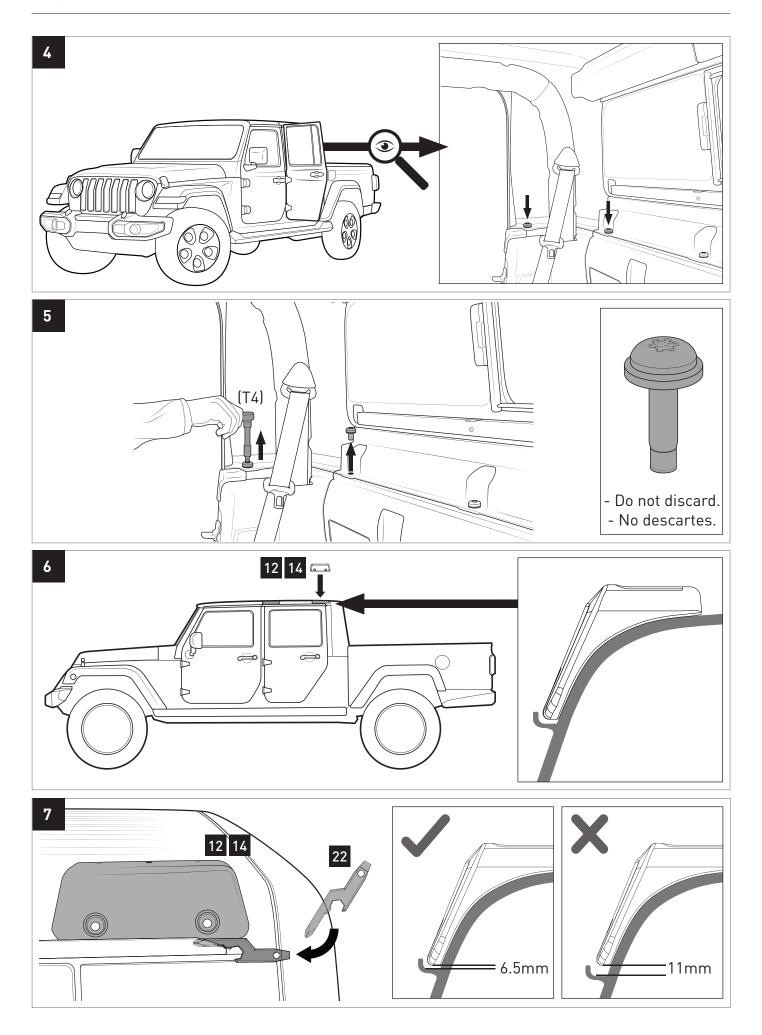

# Parts list - Lista de partes

| ltem | А                                  | Qty | ltem | В                                                                                                                    | Qty |  |  |  |
|------|------------------------------------|-----|------|----------------------------------------------------------------------------------------------------------------------|-----|--|--|--|
| 1    | M6 x 65mm button head screw        | 2   | 1    | M6 x 65mm button head screw                                                                                          | 2   |  |  |  |
| 2    | M6 x 16mm flat washer              | 3   | 2    | M6 x 16mm flat washer                                                                                                | 3   |  |  |  |
| 3    | M6 rubber washer                   | 2   | 3    | M6 rubber washer                                                                                                     | 2   |  |  |  |
| 4    | Spacer bushing                     | 2   | 4    | Spacer bushing                                                                                                       | 2   |  |  |  |
| 5    | Front left casting                 | 1   | 6    | M6 x 16mm hex screw                                                                                                  | 1   |  |  |  |
| 6    | M6 x 16mm hex screw                | 1   | 7    | Rollbar casting                                                                                                      | 1   |  |  |  |
| 7    | Rollbar casting                    | 1   | 8    | M8 x 20mm flat washer                                                                                                | 1   |  |  |  |
| 8    | M8 x 20mm flat washer              | 1   | 9    | M8 x 80 torx T50 button head screw                                                                                   | 1   |  |  |  |
| 9    | M8 x 80 torx T50 button head screw | 1   | 10   | M6 flanged nut                                                                                                       | 2   |  |  |  |
| 10   | M6 flanged nut                     | 2   | 11   | Front right casting                                                                                                  | 1   |  |  |  |
| ltem | C                                  | Qty | ltem | D                                                                                                                    | Qty |  |  |  |
| 2    | M6 x 16mm flat washer              | 3   | 2    | M6 x 16mm flat washer                                                                                                | 3   |  |  |  |
| 6    | M6 x 16mm hex screw                | 1   | 6    | M6 x 16mm hex screw                                                                                                  | 1   |  |  |  |
| 10   | M6 flanged nut                     | 2   | 10   | M6 flanged nut                                                                                                       | 2   |  |  |  |
| 13   | M6 torx T50 shoulder bolt          | 2   | 13   | M6 torx T50 shoulder bolt                                                                                            | 2   |  |  |  |
| 12   | Rear left casting                  | 1   | 14   | Rear right casting                                                                                                   | 1   |  |  |  |
| ltem | E                                  | Qty | ltem | F                                                                                                                    | Qty |  |  |  |
| 2    | M6 x 16mm flat washer              | 3   | 2    | M6 x 16mm flat washer                                                                                                | 3   |  |  |  |
| 15   | Rear left upright                  | 1   | 19   | Front right upright                                                                                                  | 1   |  |  |  |
| 16   | Front left upright                 | 1   | 18   | Rear right upright                                                                                                   | 1   |  |  |  |
| 17   | M6 x 20mm dome head                | 3   | 17   | M6 x 20mm dome head                                                                                                  | 3   |  |  |  |
| ltem | G                                  | Qty |      |                                                                                                                      |     |  |  |  |
| 20   | 12.5mm drill stop                  | 1   |      | -Tools required:-Herramientas necesarias:T1-Tape Measure.T2-Marker.T3-Masking Tape.T4-Jeep Torx Tool.T5-Power drill. |     |  |  |  |
| 21   | 4mm allen key                      | 1   |      |                                                                                                                      |     |  |  |  |
| 22   | Spacer multi-tool                  | 1   |      |                                                                                                                      |     |  |  |  |
| 23   | Rear casting spacer                | 1   |      |                                                                                                                      |     |  |  |  |
| 24   | Front casting spacer               | 1   |      |                                                                                                                      |     |  |  |  |

T5-Power drill. T6-6mm/ 1/4" drill bit. T7-8.5mm/ 5/16" drill bit. T8-Vacuum.

To remove canopy after assembly - Para retirar el dosel después del montaje

Learn more about roof racks and cargo carriers we have.