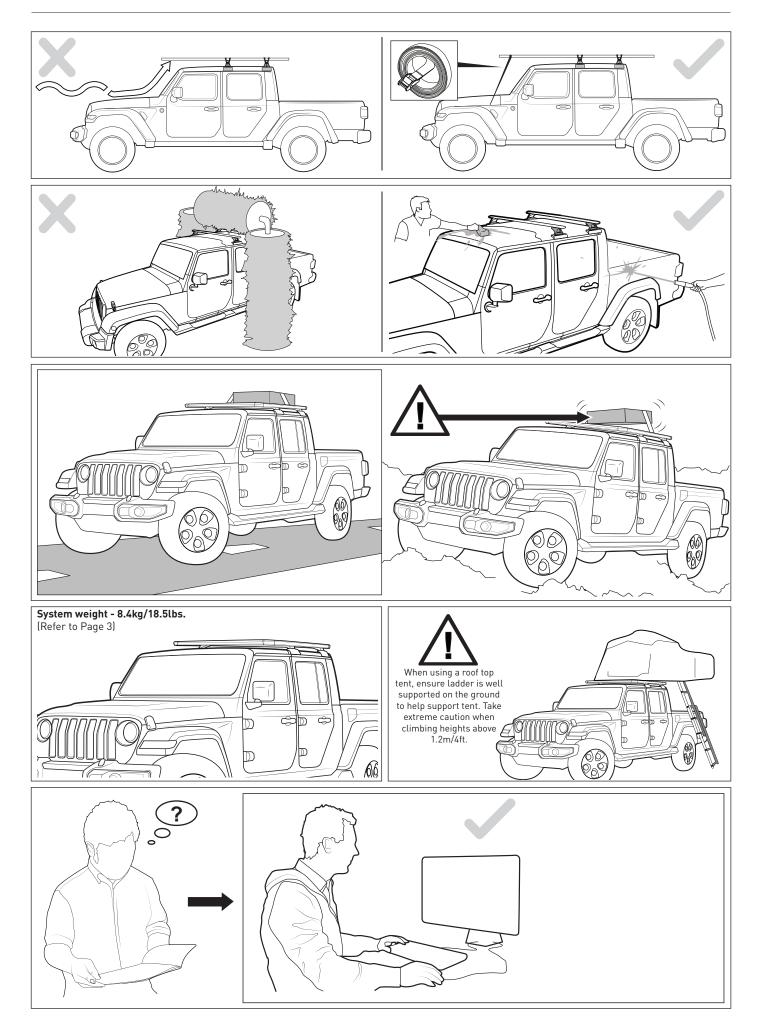

### System weight - 8.4kg/18.5lbs.

Backbone system maximum carrying capacity -100kg/220lbs (66kg/ 145lbs offroad).

Check your vehicle owners hand book for **vehicle maximum carrying capacity**. Please ensure you use the vehicle manufacturers maximum roof allowance if it is lower than the figure listed in this instruction. Load must be evenly distributed over the system.

### Warning

- Check part number/ or kit is correct for use with your vehicle.
- Do not attempt to fit the rack system to your vehicle unless you fully understand these fitting instructions. Please direct any questions regarding fitting to the dealer from where the roof racks were purchased.
- Although the system is tested and approved to AS1235-2000 / ISO 11154, off-road conditions can be much more rigorous. Extreme care must be taken in off road conditions.
- Roof racks must be removed when vehicle is put through an automatic car wash.
- With utility vehicles, the cabin and the canopy move independently. Roofracks and vehicle can be damaged if the item transported is rigidly fixed at points on both the cabin and canopy. Instead, rigidly fix to either the cabin roofracks or the canopy roofracks.
- Always ensure you fasten your load securely.
- Use only non-stretch fastening ropes or straps to attach cargo to your load.

### In service maintenance checks

- All bolted connections should be checked after driving a short distance when you first install your roof racks.
- All bolted connections should be checked again at regular intervals (every 1000km (621miles) is recommended, depending on road conditions, usage, loads and distances travelled).
- All bolted connections should be checked each time they are re-fitted.