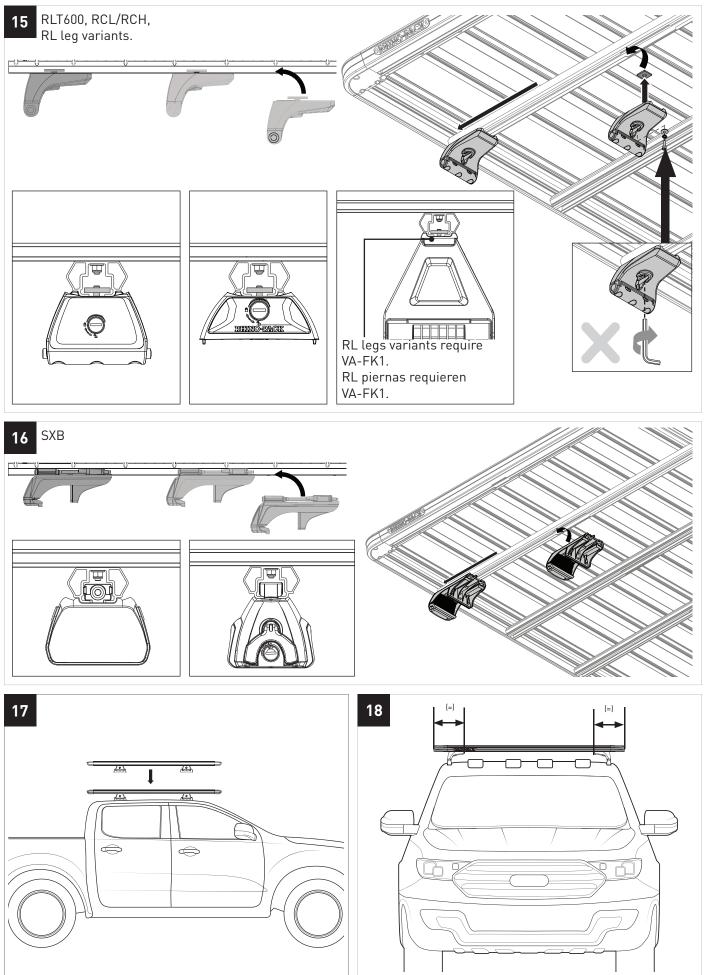

load.

### In service maintenance checks

- All bolted connections should be checked after driving a short distance when you first install your roof racks.
- All bolted connections should be checked again at regular intervals (weekly is recommended, depending on road conditions, usage, loads and distances travelled).
- All bolted connections should be checked each time they are re-fitted.

### **Note for Dealers and Fitters**

It is your responsibility to ensure these fitting instructions are given to the end user or client. These instructions remain the property of Rhino-Rack Australia Pty. Ltd. and may not be used or changed for any other purpose than intended.



### Tools required: Herramientas necesarias:

T1 - Phillips head screwdriver.

T2 - Power drill.











5



























# RCL, RCH 2,4,6 Kits

| 400                                                                                                                                                                                                                                |                             |              |              |              |          |                                                                         |       |  |  |  |  |  |
|------------------------------------------------------------------------------------------------------------------------------------------------------------------------------------------------------------------------------------|-----------------------------|--------------|--------------|--------------|----------|-----------------------------------