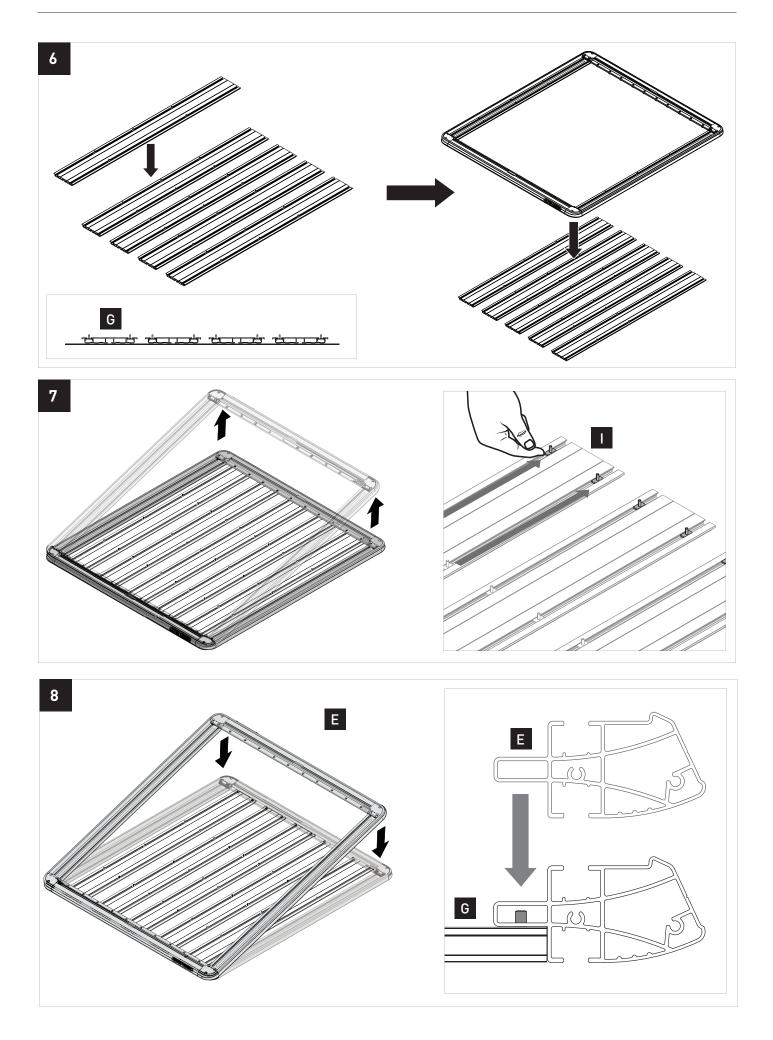

rgo to your load.

### In service maintenance checks

- All bolted connections should be checked after driving a short distance when you first install your roof racks.
- All bolted connections should be checked again at regular intervals (weekly is recommended, depending on road conditions, usage, loads and distances travelled).
- All bolted connections should be checked each time they are re-fitted.

### **Note for Dealers and Fitters**

It is your responsibility to ensure these fitting instructions are given to the end user or client. These instructions remain the property of Rhino-Rack Australia Pty. Ltd. and may not be used or changed for any other purpose than intended.



### Tools required: Herramientas necesarias:

T1 - Phillips head screwdriver.

T2 - Power drill.











5



























# RCL, RCH 2,4,6 Kits

| 400                                                                                                                                                                                                                                |                             |              |              |              |          |                                                                         |       |  |  |  |  |  |
|------------------------------------------------------------------------------------------------------------------------------------------------------------------------------------------------------------------------------------|-----------------------------|--------------|--------------|--------------|----------|-----------------------