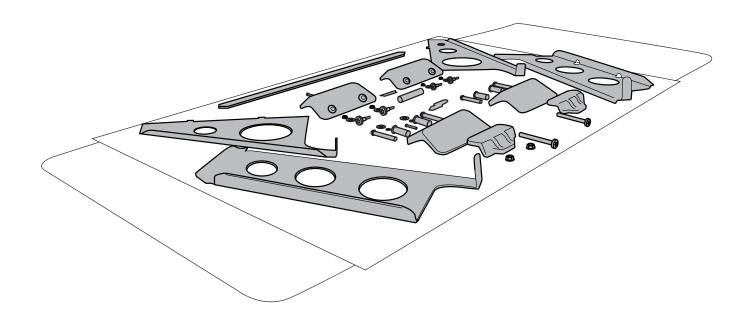

# Parts list - Lista de partes

| ltem | А                                  | Qty | ltem | В                                                                                                                    | Qty |  |  |  |
|------|------------------------------------|-----|------|----------------------------------------------------------------------------------------------------------------------|-----|--|--|--|
| 1    | M6 x 65mm button head screw        | 2   | 1    | M6 x 65mm button head screw                                                                                          | 2   |  |  |  |
| 2    | M6 x 16mm flat washer              | 3   | 2    | M6 x 16mm flat washer                                                                                                | 3   |  |  |  |
| 3    | M6 rubber washer                   | 2   | 3    | M6 rubber washer                                                                                                     | 2   |  |  |  |
| 4    | Spacer bushing                     | 2   | 4    | Spacer bushing                                                                                                       | 2   |  |  |  |
| 5    | Front left casting                 | 1   | 6    | M6 x 16mm hex screw                                                                                                  | 1   |  |  |  |
| 6    | M6 x 16mm hex screw                | 1   | 7    | Rollbar casting                                                                                                      | 1   |  |  |  |
| 7    | Rollbar casting                    | 1   | 8    | M8 x 20mm flat washer                                                                                                | 1   |  |  |  |
| 8    | M8 x 20mm flat washer              | 1   | 9    | M8 x 80 torx T50 button head screw                                                                                   | 1   |  |  |  |
| 9    | M8 x 80 torx T50 button head screw | 1   | 10   | M6 flanged nut                                                                                                       | 2   |  |  |  |
| 10   | M6 flanged nut                     | 2   | 11   | Front right casting                                                                                                  | 1   |  |  |  |
| ltem | C                                  | Qty | ltem | D                                                                                                                    | Qty |  |  |  |
| 2    | M6 x 16mm flat washer              | 3   | 2    | M6 x 16mm flat washer                                                                                                | 3   |  |  |  |
| 6    | M6 x 16mm hex screw                | 1   | 6    | M6 x 16mm hex screw                                                                                                  | 1   |  |  |  |
| 10   | M6 flanged nut                     | 2   | 10   | M6 flanged nut                                                                                                       | 2   |  |  |  |
| 13   | M6 torx T50 shoulder bolt          | 2   | 13   | M6 torx T50 shoulder bolt                                                                                            | 2   |  |  |  |
| 12   | Rear left casting                  | 1   | 14   | Rear right casting                                                                                                   | 1   |  |  |  |
| ltem | E                                  | Qty | ltem | F                                                                                                                    | Qty |  |  |  |
| 2    | M6 x 16mm flat washer              | 3   | 2    | M6 x 16mm flat washer                                                                                                | 3   |  |  |  |
| 15   | Rear left upright                  | 1   | 19   | Front right upright                                                                                                  | 1   |  |  |  |
| 16   | Front left upright                 | 1   | 18   | Rear right upright                                                                                                   | 1   |  |  |  |
| 17   | M6 x 20mm dome head                | 3   | 17   | M6 x 20mm dome head                                                                                                  | 3   |  |  |  |
| ltem | G                                  | Qty |      |                                                                                                                      |     |  |  |  |
| 20   | 12.5mm drill stop                  | 1   |      | -Tools required:-Herramientas necesarias:T1-Tape Measure.T2-Marker.T3-Masking Tape.T4-Jeep Torx Tool.T5-Power drill. |     |  |  |  |
| 21   | 4mm allen key                      | 1   |      |                                                                                                                      |     |  |  |  |
| 22   | Spacer multi-tool                  | 1   |      |                                                                                                                      |     |  |  |  |
| 23   | Rear casting spacer                | 1   |      |                                                                                                                      |     |  |  |  |
| 24   | Front casting spacer               | 1   |      |                                                                                                                      |     |  |  |  |