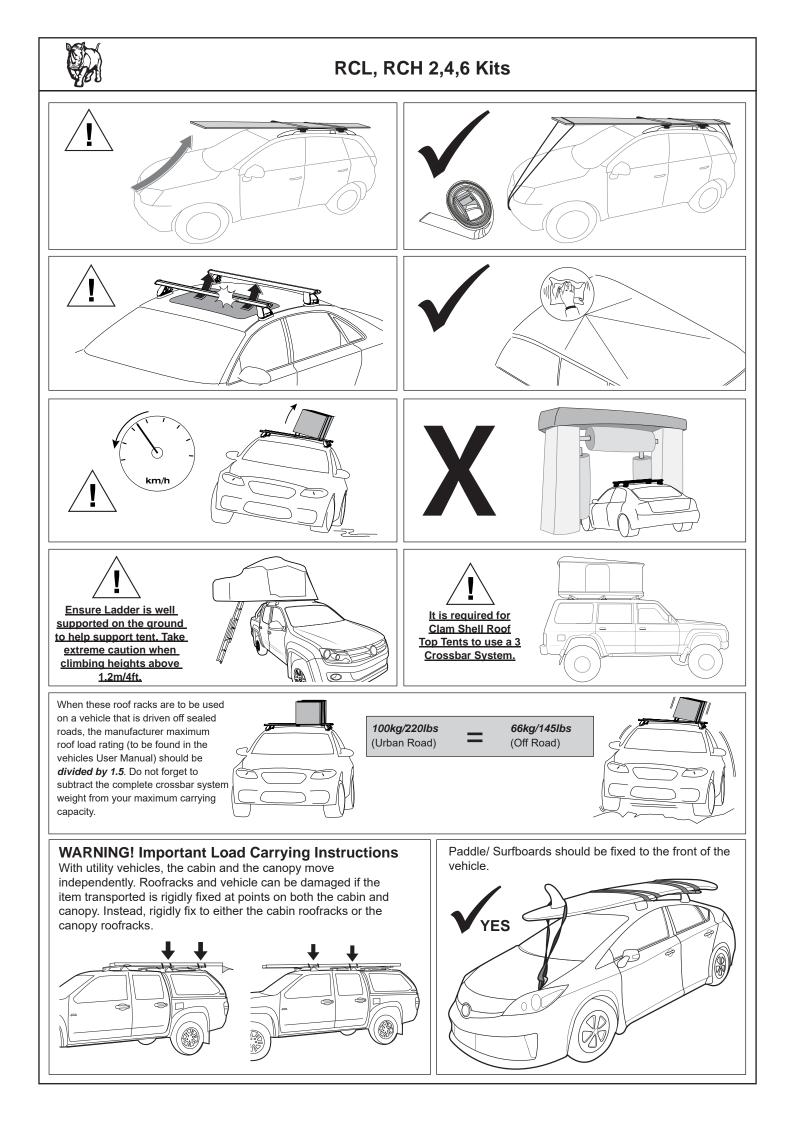

Off Road: Any driven path taken that does not contain a surface protection layer (tar/bitumen).

**Vehicle Load Limit:** Total permissible weight attached to the roof of the car. This is inclusive of the weight of the roof rack system. **System Load Limit:** Total permissible weight allowed on top, and attached to roof racks whilst the vehicle is in motion.

### Warning

- Check part number or kit is correct for use with your vehicle.
- Do not attempt to fit the rack system to your vehicle unless you fully understand these fitting instructions. Please direct any questions regarding fitting to the dealer from where the roof racks were purchased.
- Although the system is tested and approved to AS1235-2000 / ISO 11154, off-road conditions can be much more rigorous. Extreme care must be taken in off road conditions.
- Roof racks must be removed when vehicle is put through an automatic car wash.
- With utility vehicles, the cabin and the canopy move independently. Roofracks and vehicle can be damaged if the item transported is rigidly fixed at points on both the cabin and canopy. Instead, rigidly fix to either the cabin roof racks or the canopy roof racks.
- Always ensure you fasten your load securely.
- Use only non-stretch fastening ropes or straps to attach cargo to your load.

### System weight - 8.4kg/18.5lbs.

Backbone system maximum carrying capacity -100kg/220lbs (66kg/ 145lbs offroad).

Check your vehicle owners hand book for **vehicle maximum carrying capacity**. Please ensure you use the vehicle manufacturers maximum roof allowance if it is lower than the figure listed in this instruction. Load must be evenly distributed over the system.

### Warning

- Check part number/ or kit is correct for use with your vehicle.
- Do not attempt to fit the rack system to your vehicle unless you fully understand these fitting instructions. Please direct any questions regarding fitting to the dealer from where the roof racks were purchased.
- Although the system is tested and approved to AS1235-2000 / ISO 11154, off-road conditions can be much more rigorous. Extreme care must be taken in off road conditions.
- Roof racks must be removed when vehicle is put through an automatic car wash.
- With utility vehicles, the cabin and the canopy move independently. Roofracks and vehicle can be damaged if the item transported is rigidly fixed at points on both the cabin and canopy. Instead, rigidly fix to either the cabin roofracks or the canopy roofracks.
- Always ensure you fasten your load securely.
- Use only non-stretch fastening ropes or straps to attach cargo to your load.