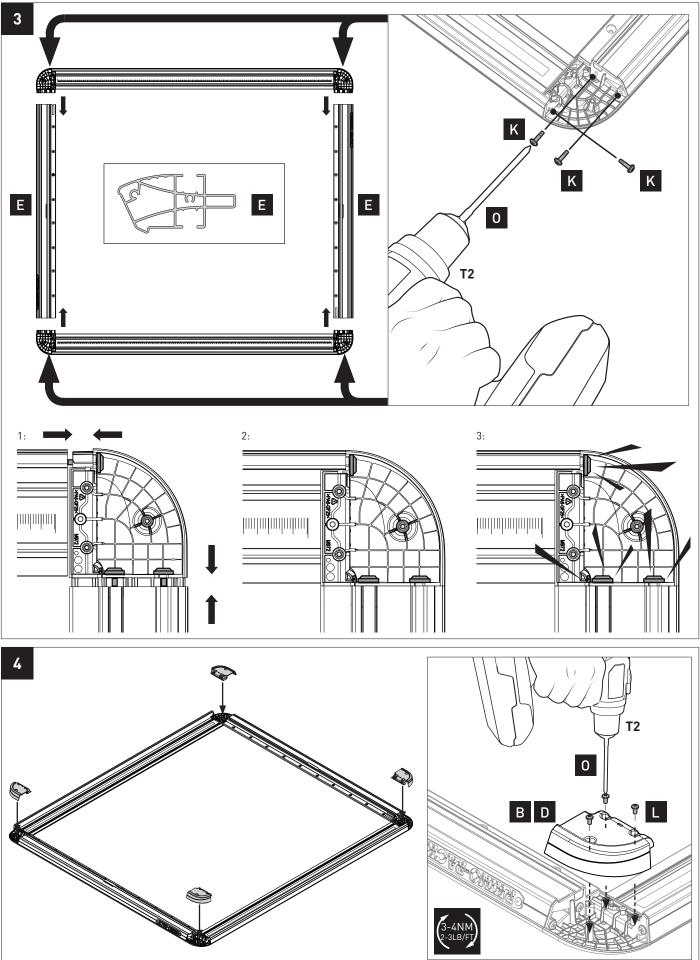

### Tools required: Herramientas necesarias:

T1 - Phillips head screwdriver.

T2 - Power drill.

5