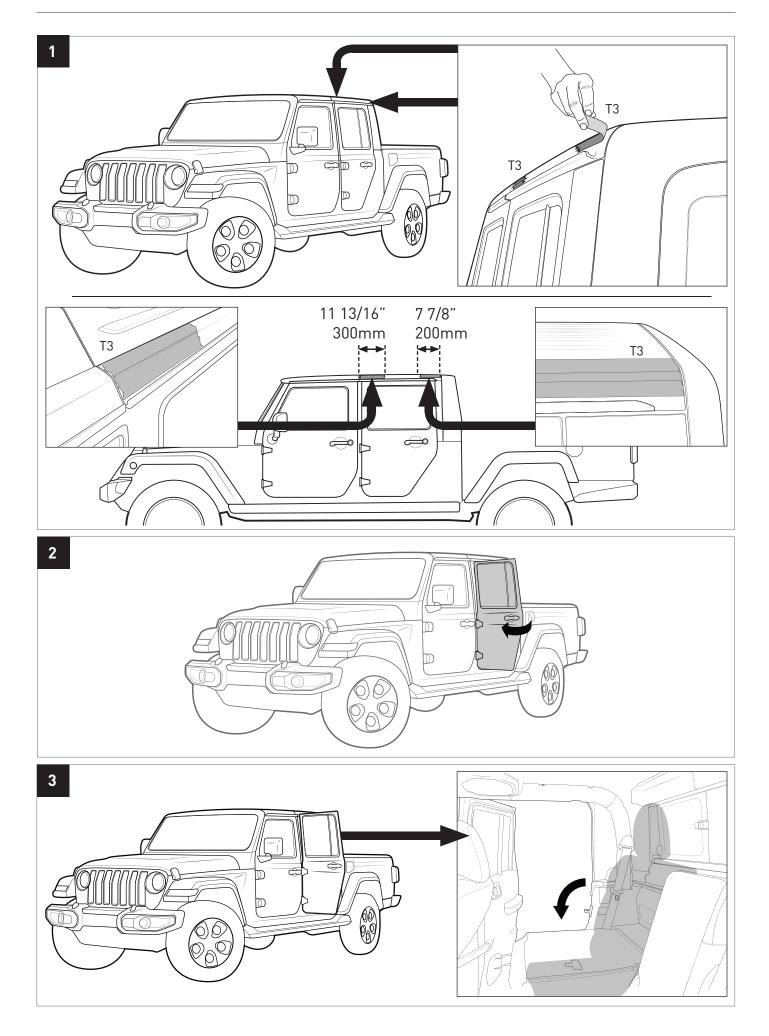

### Tools required: Herramientas necesarias:

T1 - Phillips head screwdriver.

T2 - Power drill.

5

T5-Power drill. T6-6mm/ 1/4" drill bit. T7-8.5mm/ 5/16" drill bit. T8-Vacuum.

To remove canopy after assembly - Para retirar el dosel después del montaje

Learn more about roof racks and cargo carriers we have.