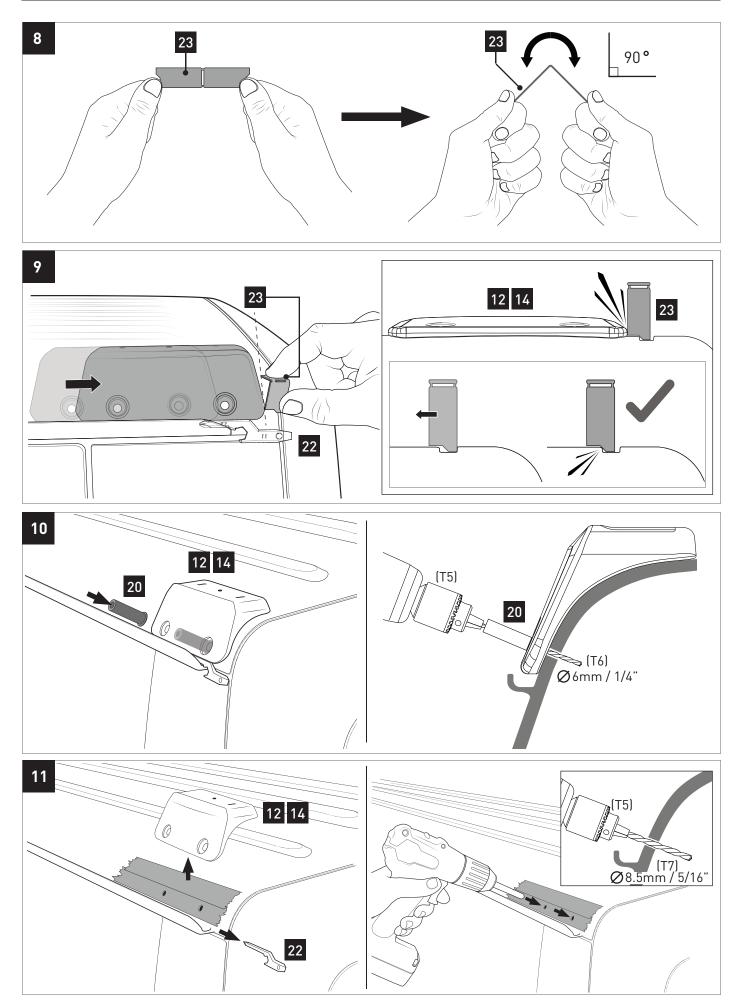

# Parts list - Lista de partes

| ltem | А                                  | Qty | ltem | В                                                                                                                    | Qty |  |  |  |
|------|------------------------------------|-----|------|----------------------------------------------------------------------------------------------------------------------|-----|--|--|--|
| 1    | M6 x 65mm button head screw        | 2   | 1    | M6 x 65mm button head screw                                                                                          | 2   |  |  |  |
| 2    | M6 x 16mm flat washer              | 3   | 2    | M6 x 16mm flat washer                                                                                                | 3   |  |  |  |
| 3    | M6 rubber washer                   | 2   | 3    | M6 rubber washer                                                                                                     | 2   |  |  |  |
| 4    | Spacer bushing                     | 2   | 4    | Spacer bushing                                                                                                       | 2   |  |  |  |
| 5    | Front left casting                 | 1   | 6    | M6 x 16mm hex screw                                                                                                  | 1   |  |  |  |
| 6    | M6 x 16mm hex screw                | 1   | 7    | Rollbar casting                                                                                                      | 1   |  |  |  |
| 7    | Rollbar casting                    | 1   | 8    | M8 x 20mm flat washer                                                                                                | 1   |  |  |  |
| 8    | M8 x 20mm flat washer              | 1   | 9    | M8 x 80 torx T50 button head screw                                                                                   | 1   |  |  |  |
| 9    | M8 x 80 torx T50 button head screw | 1   | 10   | M6 flanged nut                                                                                                       | 2   |  |  |  |
| 10   | M6 flanged nut                     | 2   | 11   | Front right casting                                                                                                  | 1   |  |  |  |
| ltem | C                                  | Qty | ltem | D                                                                                                                    | Qty |  |  |  |
| 2    | M6 x 16mm flat washer              | 3   | 2    | M6 x 16mm flat washer                                                                                                | 3   |  |  |  |
| 6    | M6 x 16mm hex screw                | 1   | 6    | M6 x 16mm hex screw                                                                                                  | 1   |  |  |  |
| 10   | M6 flanged nut                     | 2   | 10   | M6 flanged nut                                                                                                       | 2   |  |  |  |
| 13   | M6 torx T50 shoulder bolt          | 2   | 13   | M6 torx T50 shoulder bolt                                                                                            | 2   |  |  |  |
| 12   | Rear left casting                  | 1   | 14   | Rear right casting                                                                                                   | 1   |  |  |  |
| ltem | E                                  | Qty | ltem | F                                                                                                                    | Qty |  |  |  |
| 2    | M6 x 16mm flat washer              | 3   | 2    | M6 x 16mm flat washer                                                                                                | 3   |  |  |  |
| 15   | Rear left upright                  | 1   | 19   | Front right upright                                                                                                  | 1   |  |  |  |
| 16   | Front left upright                 | 1   | 18   | Rear right upright                                                                                                   | 1   |  |  |  |
| 17   | M6 x 20mm dome head                | 3   | 17   | M6 x 20mm dome head                                                                                                  | 3   |  |  |  |
| ltem | G                                  | Qty |      |                                                                                                                      |     |  |  |  |
| 20   | 12.5mm drill stop                  | 1   |      | -Tools required:-Herramientas necesarias:T1-Tape Measure.T2-Marker.T3-Masking Tape.T4-Jeep Torx Tool.T5-Power drill. |     |  |  |  |
| 21   | 4mm allen key                      | 1   |      |                                                                                                                      |     |  |  |  |
| 22   | Spacer multi-tool                  | 1   |      |                                                                                                                      |     |  |  |  |
| 23   | Rear casting spacer                | 1   |      |                                                                                                                      |     |  |  |  |
| 24   | Front casting spacer               | 1   |      |                                                                                                                      |     |  |  |  |

T5-Power drill. T6-6mm/ 1/4" drill bit. T7-8.5mm/ 5/16" drill bit. T8-Vacuum.

To remove canopy after assembly - Para retirar el dosel después del montaje

Learn more about roof racks and cargo carriers we have.