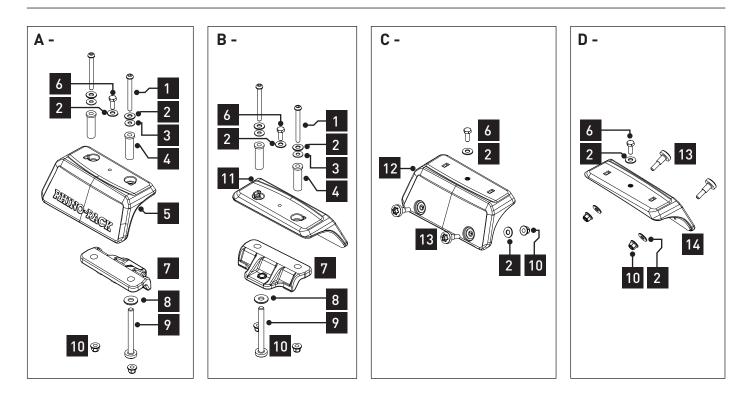

# Parts list - Lista de partes

| ltem | А                                  | Qty | ltem | В                                                                                                                    | Qty |  |  |  |
|------|------------------------------------|-----|------|----------------------------------------------------------------------------------------------------------------------|-----|--|--|--|
| 1    | M6 x 65mm button head screw        | 2   | 1    | M6 x 65mm button head screw                                                                                          | 2   |  |  |  |
| 2    | M6 x 16mm flat washer              | 3   | 2    | M6 x 16mm flat washer                                                                                                | 3   |  |  |  |
| 3    | M6 rubber washer                   | 2   | 3    | M6 rubber washer                                                                                                     | 2   |  |  |  |
| 4    | Spacer bushing                     | 2   | 4    | Spacer bushing                                                                                                       | 2   |  |  |  |
| 5    | Front left casting                 | 1   | 6    | M6 x 16mm hex screw                                                                                                  | 1   |  |  |  |
| 6    | M6 x 16mm hex screw                | 1   | 7    | Rollbar casting                                                                                                      | 1   |  |  |  |
| 7    | Rollbar casting                    | 1   | 8    | M8 x 20mm flat washer                                                                                                | 1   |  |  |  |
| 8    | M8 x 20mm flat washer              | 1   | 9    | M8 x 80 torx T50 button head screw                                                                                   | 1   |  |  |  |
| 9    | M8 x 80 torx T50 button head screw | 1   | 10   | M6 flanged nut                                                                                                       | 2   |  |  |  |
| 10   | M6 flanged nut                     | 2   | 11   | Front right casting                                                                                                  | 1   |  |  |  |
| ltem | C                                  | Qty | ltem | D                                                                                                                    | Qty |  |  |  |
| 2    | M6 x 16mm flat washer              | 3   | 2    | M6 x 16mm flat washer                                                                                                | 3   |  |  |  |
| 6    | M6 x 16mm hex screw                | 1   | 6    | M6 x 16mm hex screw                                                                                                  | 1   |  |  |  |
| 10   | M6 flanged nut                     | 2   | 10   | M6 flanged nut                                                                                                       | 2   |  |  |  |
| 13   | M6 torx T50 shoulder bolt          | 2   | 13   | M6 torx T50 shoulder bolt                                                                                            | 2   |  |  |  |
| 12   | Rear left casting                  | 1   | 14   | Rear right casting                                                                                                   | 1   |  |  |  |
| ltem | E                                  | Qty | ltem | F                                                                                                                    | Qty |  |  |  |
| 2    | M6 x 16mm flat washer              | 3   | 2    | M6 x 16mm flat washer                                                                                                | 3   |  |  |  |
| 15   | Rear left upright                  | 1   | 19   | Front right upright                                                                                                  | 1   |  |  |  |
| 16   | Front left upright                 | 1   | 18   | Rear right upright                                                                                                   | 1   |  |  |  |
| 17   | M6 x 20mm dome head                | 3   | 17   | M6 x 20mm dome head                                                                                                  | 3   |  |  |  |
| ltem | G                                  | Qty |      |                                                                                                                      |     |  |  |  |
| 20   | 12.5mm drill stop                  | 1   |      | -Tools required:-Herramientas necesarias:T1-Tape Measure.T2-Marker.T3-Masking Tape.T4-Jeep Torx Tool.T5-Power drill. |     |  |  |  |
| 21   | 4mm allen key                      | 1   |      |                                                                                                                      |     |  |  |  |
| 22   | Spacer multi-tool                  | 1   |      |                                                                                                                      |     |  |  |  |
| 23   | Rear casting spacer                | 1   |      |                                                                                                                      |     |  |  |  |
| 24   | Front casting spacer               | 1   |      |                                                                                                                      |     |  |  |  |