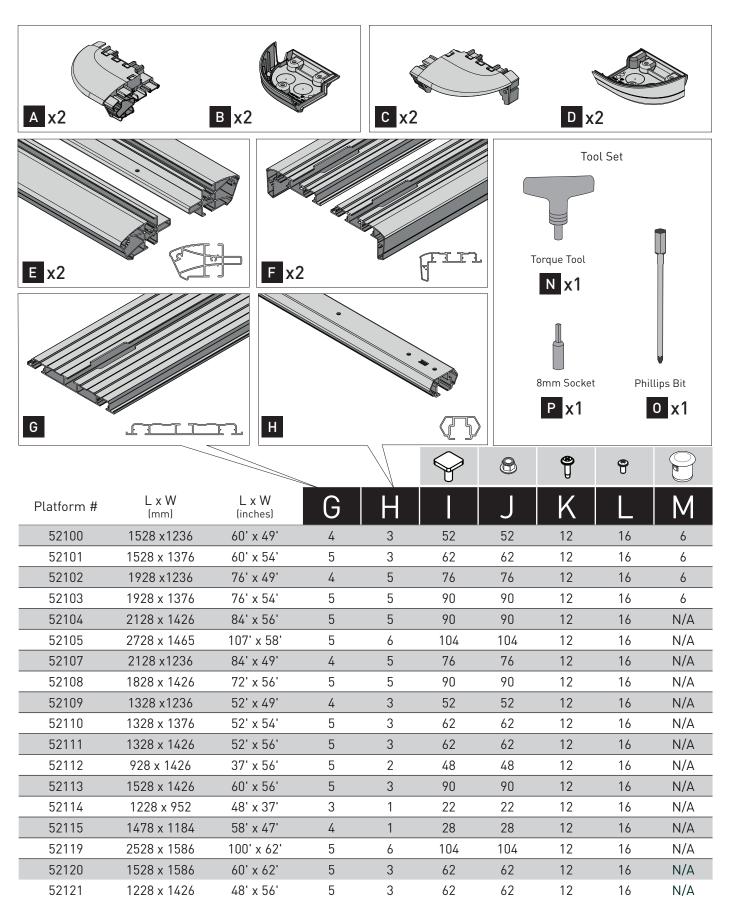

# RCL, RCH 2,4,6 Kits

| 400                                                                                                                                                                                                                                |                             |              |              |              |          |                                                                         |       |  |  |  |  |  |
|------------------------------------------------------------------------------------------------------------------------------------------------------------------------------------------------------------------------------------|-----------------------------|--------------|--------------|--------------|----------|-------------------------------------------------------------------------|-------|--|--|--|--|--|
| Parts List                                                                                                                                                                                                                         |                             |              |              |              |          |                                                                         |       |  |  |  |  |  |
| ltem                                                                                                                                                                                                                               | RCL                         | 2 Kit<br>Qty | 4 Kit<br>Qty | 6 Kit<br>Qty | Part No. |                                                                         |       |  |  |  |  |  |
| 1                                                                                                                                                                                                                                  | Locking Leg Cover (37mm)    | 2            | 4            | 6            | M810     |                                                                         | J. J. |  |  |  |  |  |
| 2                                                                                                                                                                                                                                  | Locking Leg Base (37mm)     | 2            | 4            | 6            | M813     | RCL 37mm RCH                                                            | 52mm  |  |  |  |  |  |
| 3                                                                                                                                                                                                                                  | Key Barrel                  | 2            | 4            | 6            | CA1339   |                                                                         |       |  |  |  |  |  |
| 4                                                                                                                                                                                                                                  | Кеу                         | 1            | 2            | 2            | -        | 2.                                                                      |       |  |  |  |  |  |
| 5                                                                                                                                                                                                                                  | Allen Key                   | 1            | 1            | 1            | H034     |                                                                         |       |  |  |  |  |  |
| 6                                                                                                                                                                                                                                  | M6 x 20mm Socket Head Screw | 2            | 4            | 6            | B054     | 4.                                                                      |       |  |  |  |  |  |
| 7                                                                                                                                                                                                                                  | M6 Spring Washer            | 2            | 4            | 6            | W004     |                                                                         | 0     |  |  |  |  |  |
| 8                                                                                                                                                                                                                                  | M6 x 16mm Flat Washer       | 2            | 4            | 6            | W031     |                                                                         | · f   |  |  |  |  |  |
| 9                                                                                                                                                                                                                                  | M6 Nut 30mm x 25mm          | 2            | 4            | 6            | N035A    |                                                                         |       |  |  |  |  |  |
| 10                                                                                                                                                                                                                                 | Instructions                | 1            | 1            | 1            | R1182    | <b>1</b> 3 <b>1</b> 10.                                                 |       |  |  |  |  |  |
| Item                                                                                                                                                                                                                               | RCH                         | 2 Kit<br>Qty | 4 Kit<br>Qty | 6 Kit<br>Qty | Part No. | 9. 0                                                                    |       |  |  |  |  |  |
| 10                                                                                                                                                                                                                                 | Locking Leg Cover (52mm)    | 2            | 4            | 6            | M812     |                                                                         | 7. ©  |  |  |  |  |  |
| 11                                                                                                                                                                                                                                 | Locking Leg (52mm)          | 2            | 4            | 6            | M811     | 1                                                                       | 6. 🖉  |  |  |  |  |  |
| 3                                                                                                                                                                                                                                  | Key Barrel                  | 2            | 4            | 6            | CA1339   |                                                                         | 9     |  |  |  |  |  |
| 4                                                                                                                                                                                                                                  | Кеу                         | 1            | 2            | 2            | -        | Tools Required:                                                         |       |  |  |  |  |  |
| 5                                                                                                                                                                                                                                  | Allen Key                   | 1            | 1            | 1            | H021     | Allen Key (provided).                                                   |       |  |  |  |  |  |
| 6                                                                                                                                                                                                                                  | M6 x 20mm Socket Head Screw | 2            | 4            | 6            | B054     | Metal Key (provided).                                                   |       |  |  |  |  |  |
| 7                                                                                                                                                                                                                                  | M6 Spring Washer            | 2            | 4            | 6            | W004     | Notes:                                                                  |       |  |  |  |  |  |
| 8                                                                                                                                                                                                                                  | M6 x 16mm Flat Washer       | 2            | 4            | 6            | W031     | Crossbars and Fit Kits are sold as                                      |       |  |  |  |  |  |
| 9                                                                                                                                                                                                                                  | M6 Nut 30mm x 25mm          | 2            | 4            | 6            | N035A    | and are required for individual ve<br>Heavy Duty Bars will require a QI |       |  |  |  |  |  |
| 10     Instructions     1     1     1     R1182                                                                                                                                                                                    |                             |              |              |              |          |                                                                         |       |  |  |  |  |  |
| Instructions                                                                                                                                                                                                                       |                             |              |              |              |          |                                                                         |       |  |  |  |  |  |
| <ul> <li>Use the Metal Key provided to unlock the Cover Plate and remove. Remove the Allen Key from its storage position.</li> <li>Note: Low Leg used throughout instructions.</li> </ul>                                          |                             |              |              |              |          |                                                                         |       |  |  |  |  |  |
| Closed Open                                                                                                                                                                                                                        |                             |              |              |              |          |                                                                         |       |  |  |  |  |  |
| Insert the M6 hardware as shown. Finger tighten only at this stage.          M6 Nut 30mm x 25mm         M6 Nut 30mm x 25mm         M6 Nut 30mm x 25mm         M6 x 16mm Flat         Washer         M6 x 20mm         Socket Screw |                             |              |              |              |          |                                                                         |       |  |  |  |  |  |