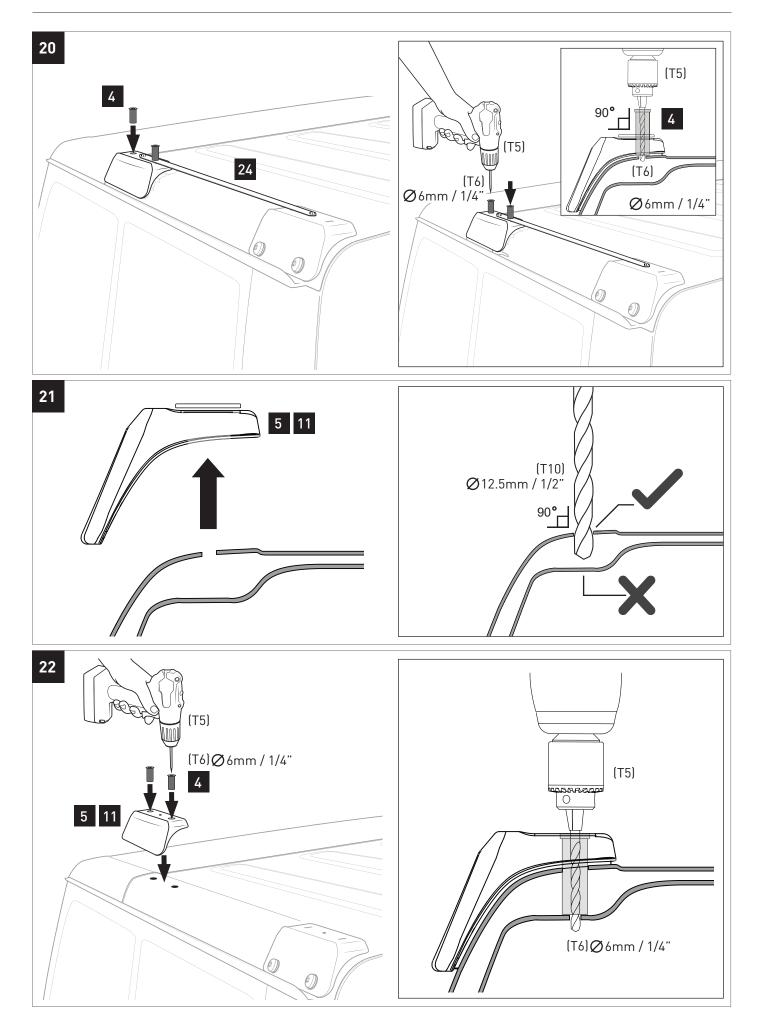

# Parts list - Lista de partes

| ltem | А                                  | Qty | ltem | В                                                                                                                    | Qty |  |  |  |
|------|------------------------------------|-----|------|----------------------------------------------------------------------------------------------------------------------|-----|--|--|--|
| 1    | M6 x 65mm button head screw        | 2   | 1    | M6 x 65mm button head screw                                                                                          | 2   |  |  |  |
| 2    | M6 x 16mm flat washer              | 3   | 2    | M6 x 16mm flat washer                                                                                                | 3   |  |  |  |
| 3    | M6 rubber washer                   | 2   | 3    | M6 rubber washer                                                                                                     | 2   |  |  |  |
| 4    | Spacer bushing                     | 2   | 4    | Spacer bushing                                                                                                       | 2   |  |  |  |
| 5    | Front left casting                 | 1   | 6    | M6 x 16mm hex screw                                                                                                  | 1   |  |  |  |
| 6    | M6 x 16mm hex screw                | 1   | 7    | Rollbar casting                                                                                                      | 1   |  |  |  |
| 7    | Rollbar casting                    | 1   | 8    | M8 x 20mm flat washer                                                                                                | 1   |  |  |  |
| 8    | M8 x 20mm flat washer              | 1   | 9    | M8 x 80 torx T50 button head screw                                                                                   | 1   |  |  |  |
| 9    | M8 x 80 torx T50 button head screw | 1   | 10   | M6 flanged nut                                                                                                       | 2   |  |  |  |
| 10   | M6 flanged nut                     | 2   | 11   | Front right casting                                                                                                  | 1   |  |  |  |
| ltem | C                                  | Qty | ltem | D                                                                                                                    | Qty |  |  |  |
| 2    | M6 x 16mm flat washer              | 3   | 2    | M6 x 16mm flat washer                                                                                                | 3   |  |  |  |
| 6    | M6 x 16mm hex screw                | 1   | 6    | M6 x 16mm hex screw                                                                                                  | 1   |  |  |  |
| 10   | M6 flanged nut                     | 2   | 10   | M6 flanged nut                                                                                                       | 2   |  |  |  |
| 13   | M6 torx T50 shoulder bolt          | 2   | 13   | M6 torx T50 shoulder bolt                                                                                            | 2   |  |  |  |
| 12   | Rear left casting                  | 1   | 14   | Rear right casting                                                                                                   | 1   |  |  |  |
| ltem | E                                  | Qty | ltem | F                                                                                                                    | Qty |  |  |  |
| 2    | M6 x 16mm flat washer              | 3   | 2    | M6 x 16mm flat washer                                                                                                | 3   |  |  |  |
| 15   | Rear left upright                  | 1   | 19   | Front right upright                                                                                                  | 1   |  |  |  |
| 16   | Front left upright                 | 1   | 18   | Rear right upright                                                                                                   | 1   |  |  |  |
| 17   | M6 x 20mm dome head                | 3   | 17   | M6 x 20mm dome head                                                                                                  | 3   |  |  |  |
| ltem | G                                  | Qty |      |                                                                                                                      |     |  |  |  |
| 20   | 12.5mm drill stop                  | 1   |      | -Tools required:-Herramientas necesarias:T1-Tape Measure.T2-Marker.T3-Masking Tape.T4-Jeep Torx Tool.T5-Power drill. |     |  |  |  |
| 21   | 4mm allen key                      | 1   |      |                                                                                                                      |     |  |  |  |
| 22   | Spacer multi-tool                  | 1   |      |                                                                                                                      |     |  |  |  |
| 23   | Rear casting spacer                | 1   |      |                                                                                                                      |     |  |  |  |
| 24   | Front casting spacer               | 1   |      |                                                                                                                      |     |  |  |  |

T5-Power drill. T6-6mm/ 1/4" drill bit. T7-8.5mm/ 5/16" drill bit. T8-Vacuum.

To remove canopy after assembly - Para retirar el dosel después del montaje

Learn more about roof racks and cargo carriers we have.