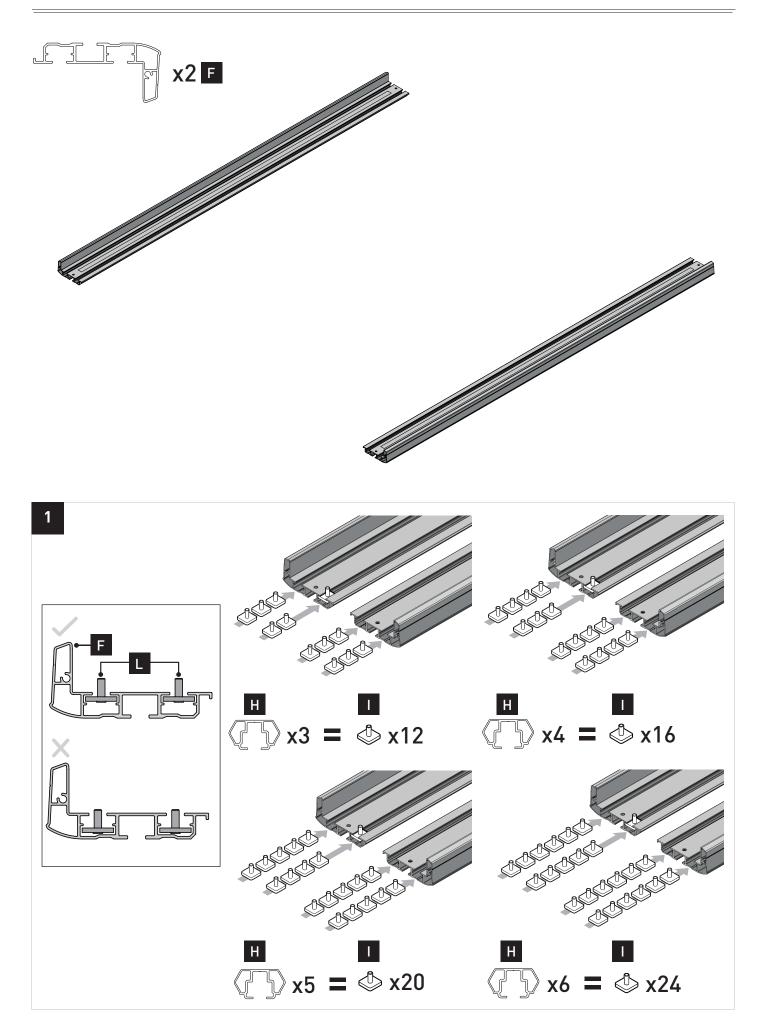

# RCL, RCH 2,4,6 Kits

| 400                                                                                                                                                                                                                                |                             |              |              |              |          |                                                                         |       |  |  |  |  |  |
|------------------------------------------------------------------------------------------------------------------------------------------------------------------------------------------------------------------------------------|-----------------------------|--------------|--------------|--------------|----------|-------------------------------------------------------------------------|-------|--|--|--|--|--|
| Parts List                                                                                                                                                                                                                         |                             |              |              |              |          |                                                                         |       |  |  |  |  |  |
| ltem                                                                                                                                                                                                                               | RCL                         | 2 Kit<br>Qty | 4 Kit<br>Qty | 6 Kit<br>Qty | Part No. |                                                                         |       |  |  |  |  |  |
| 1                                                                                                                                                                                                                                  | Locking Leg Cover (37mm)    | 2            | 4            | 6            | M810     |                                                                         | J. J. |  |  |  |  |  |
| 2                                                                                                                                                                                                                                  | Locking Leg Base (37mm)     | 2            | 4            | 6            | M813     | RCL 37mm RCH                                                            | 52mm  |  |  |  |  |  |
| 3                                                                                                                                                                                                                                  | Key Barrel                  | 2            | 4            | 6            | CA1339   |                                                                         |       |  |  |  |  |  |
| 4                                                                                                                                                                                                                                  | Кеу                         | 1            | 2            | 2            | -        | 2.                                                                      |       |  |  |  |  |  |
| 5                                                                                                                                                                                                                                  | Allen Key                   | 1            | 1            | 1            | H034     |                                                                         |       |  |  |  |  |  |
| 6                                                                                                                                                                                                                                  | M6 x 20mm Socket Head Screw | 2            | 4            | 6            | B054     | 4.                                                                      |       |  |  |  |  |  |
| 7                                                                                                                                                                                                                                  | M6 Spring Washer            | 2            | 4            | 6            | W004     |                                                                         | 0     |  |  |  |  |  |
| 8                                                                                                                                                                                                                                  | M6 x 16mm Flat Washer       | 2            | 4            | 6            | W031     |                                                                         | · f   |  |  |  |  |  |
| 9                                                                                                                                                                                                                                  | M6 Nut 30mm x 25mm          | 2            | 4            | 6            | N035A    |                                                                         |       |  |  |  |  |  |
| 10                                                                                                                                                                                                                                 | Instructions                | 1            | 1            | 1            | R1182    | <b>1</b> 3 <b>1</b> 10.                                                 |       |  |  |  |  |  |
| Item                                                                                                                                                                                                                               | RCH                         | 2 Kit<br>Qty | 4 Kit<br>Qty | 6 Kit<br>Qty | Part No. | 9. 0                                                                    |       |  |  |  |  |  |
| 10                                                                                                                                                                                                                                 | Locking Leg Cover (52mm)    | 2            | 4            | 6            | M812     |                                                                         | 7. ©  |  |  |  |  |  |
| 11                                                                                                                                                                                                                                 | Locking Leg (52mm)          | 2            | 4            | 6            | M811     | 1                                                                       | 6. 🖉  |  |  |  |  |  |
| 3                                                                                                                                                                                                                                  | Key Barrel                  | 2            | 4            | 6            | CA1339   |                                                                         | 9     |  |  |  |  |  |
| 4                                                                                                                                                                                                                                  | Кеу                         | 1            | 2            | 2            | -        | Tools Required:                                                         |       |  |  |  |  |  |
| 5                                                                                                                                                                                                                                  | Allen Key                   | 1            | 1            | 1            | H021     | Allen Key (provided).                                                   |       |  |  |  |  |  |
| 6                                                                                                                                                                                                                                  | M6 x 20mm Socket Head Screw | 2            | 4            | 6            | B054     | Metal Key (provided).                                                   |       |  |  |  |  |  |
| 7                                                                                                                                                                                                                                  | M6 Spring Washer            | 2            | 4            | 6            | W004     | Notes:                                                                  |       |  |  |  |  |  |
| 8                                                                                                                                                                                                                                  | M6 x 16mm Flat Washer       | 2            | 4            | 6            | W031     | Crossbars and Fit Kits are sold as                                      |       |  |  |  |  |  |
| 9                                                                                                                                                                                                                                  | M6 Nut 30mm x 25mm          | 2            | 4            | 6            | N035A    | and are required for individual ve<br>Heavy Duty Bars will require a QI |       |  |  |  |  |  |
| 10     Instructions     1     1     1     R1182                                                                                                                                                                                    |                             |              |              |              |          |                                                                         |       |  |  |  |  |  |
| Instructions                                                                                                                                                                                                                       |                             |              |              |              |          |                                                                         |       |  |  |  |  |  |
| <ul> <li>Use the Metal Key provided to unlock the Cover Plate and remove. Remove the Allen Key from its storage position.</li> <li>Note: Low Leg used throughout instructions.</li> </ul>                                          |                             |              |              |              |          |                                                                         |       |  |  |  |  |  |
| Closed Open                                                                                                                                                                                                                        |                             |              |              |              |          |                                                                         |       |  |  |  |  |  |
| Insert the M6 hardware as shown. Finger tighten only at this stage.          M6 Nut 30mm x 25mm         M6 Nut 30mm x 25mm         M6 Nut 30mm x 25mm         M6 x 16mm Flat         Washer         M6 x 20mm         Socket Screw |                             |              |              |              |          |                                                                         |       |  |  |  |  |  |