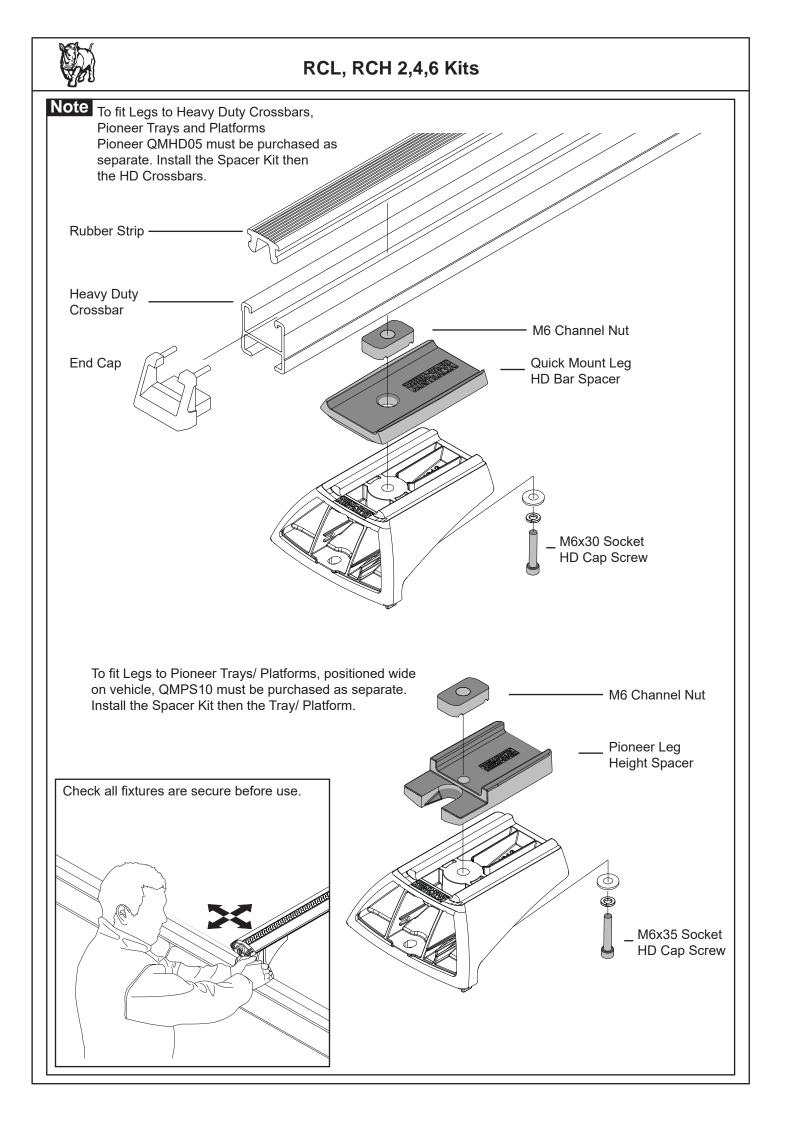

# RCL, RCH 2,4,6 Kits

| 400                                                                                                                                                                                                                                |                             |              |              |              |          |                                                                         |       |  |  |  |  |  |
|------------------------------------------------------------------------------------------------------------------------------------------------------------------------------------------------------------------------------------|-----------------------------|--------------|--------------|--------------|----------|-------------------------------------------------------------------------|-------|--|--|--|--|--|
| Parts List                                                                                                                                                                                                                         |                             |              |              |              |          |                                                                         |       |  |  |  |  |  |
| ltem                                                                                                                                                                                                                               | RCL                         | 2 Kit<br>Qty | 4 Kit<br>Qty | 6 Kit<br>Qty | Part No. |                                                                         |       |  |  |  |  |  |
| 1                                                                                                                                                                                                                                  | Locking Leg Cover (37mm)    | 2            | 4            | 6            | M810     |                                                                         | J. J. |  |  |  |  |  |
| 2                                                                                                                                                                                                                                  | Locking Leg Base (37mm)     | 2            | 4            | 6            | M813     | RCL 37mm RCH                                                            | 52mm  |  |  |  |  |  |
| 3                                                                                                                                                                                                                                  | Key Barrel                  | 2            | 4            | 6            | CA1339   |                                                                         |       |  |  |  |  |  |
| 4                                                                                                                                                                                                                                  | Кеу                         | 1            | 2            | 2            | -        | 2.                                                                      |       |  |  |  |  |  |
| 5                                                                                                                                                                                                                                  | Allen Key                   | 1            | 1            | 1            | H034     |                                                                         |       |  |  |  |  |  |
| 6                                                                                                                                                                                                                                  | M6 x 20mm Socket Head Screw | 2            | 4            | 6            | B054     | 4.                                                                      |       |  |  |  |  |  |
| 7                                                                                                                                                                                                                                  | M6 Spring Washer            | 2            | 4            | 6            | W004     |                                                                         | 0     |  |  |  |  |  |
| 8                                                                                                                                                                                                                                  | M6 x 16mm Flat Washer       | 2            | 4            | 6            | W031     |                                                                         | · f   |  |  |  |  |  |
| 9                                                                                                                                                                                                                                  | M6 Nut 30mm x 25mm          | 2            | 4            | 6            | N035A    |                                                                         |       |  |  |  |  |  |
| 10                                                                                                                                                                                                                                 | Instructions                | 1            | 1            | 1            | R1182    | <b>1</b> 3 <b>1</b> 10.                                                 |       |  |  |  |  |  |
| Item                                                                                                                                                                                                                               | RCH                         | 2 Kit<br>Qty | 4 Kit<br>Qty | 6 Kit<br>Qty | Part No. | 9. 0                                                                    |       |  |  |  |  |  |
| 10                                                                                                                                                                                                                                 | Locking Leg Cover (52mm)    | 2            | 4            | 6            | M812     |                                                                         | 7. ©  |  |  |  |  |  |
| 11                                                                                                                                                                                                                                 | Locking Leg (52mm)          | 2            | 4            | 6            | M811     | 1                                                                       | 6. 🖉  |  |  |  |  |  |
| 3                                                                                                                                                                                                                                  | Key Barrel                  | 2            | 4            | 6            | CA1339   |                                                                         | 9     |  |  |  |  |  |
| 4                                                                                                                                                                                                                                  | Кеу                         | 1            | 2            | 2            | -        | Tools Required:                                                         |       |  |  |  |  |  |
| 5                                                                                                                                                                                                                                  | Allen Key                   | 1            | 1            | 1            | H021     | Allen Key (provided).                                                   |       |  |  |  |  |  |
| 6                                                                                                                                                                                                                                  | M6 x 20mm Socket Head Screw | 2            | 4            | 6            | B054     | Metal Key (provided).                                                   |       |  |  |  |  |  |
| 7                                                                                                                                                                                                                                  | M6 Spring Washer            | 2            | 4            | 6            | W004     | Notes:                                                                  |       |  |  |  |  |  |
| 8                                                                                                                                                                                                                                  | M6 x 16mm Flat Washer       | 2            | 4            | 6            | W031     | Crossbars and Fit Kits are sold as                                      |       |  |  |  |  |  |
| 9                                                                                                                                                                                                                                  | M6 Nut 30mm x 25mm          | 2            | 4            | 6            | N035A    | and are required for individual ve<br>Heavy Duty Bars will require a QI |       |  |  |  |  |  |
| 10     Instructions     1     1     1     R1182                                                                                                                                                                                    |                             |              |              |              |          |                                                                         |       |  |  |  |  |  |
| Instructions                                                                                                                                                                                                                       |                             |              |              |              |          |                                                                         |       |  |  |  |  |  |
| <ul> <li>Use the Metal Key provided to unlock the Cover Plate and remove. Remove the Allen Key from its storage position.</li> <li>Note: Low Leg used throughout instructions.</li> </ul>                                          |                             |              |              |              |          |                                                                         |       |  |  |  |  |  |
| Closed Open                                                                                                                                                                                                                        |                             |              |              |              |          |                                                                         |       |  |  |  |  |  |
| Insert the M6 hardware as shown. Finger tighten only at this stage.          M6 Nut 30mm x 25mm         M6 Nut 30mm x 25mm         M6 Nut 30mm x 25mm         M6 x 16mm Flat         Washer         M6 x 20mm         Socket Screw |                             |              |              |              |          |                                                                         |       |  |  |  |  |  |