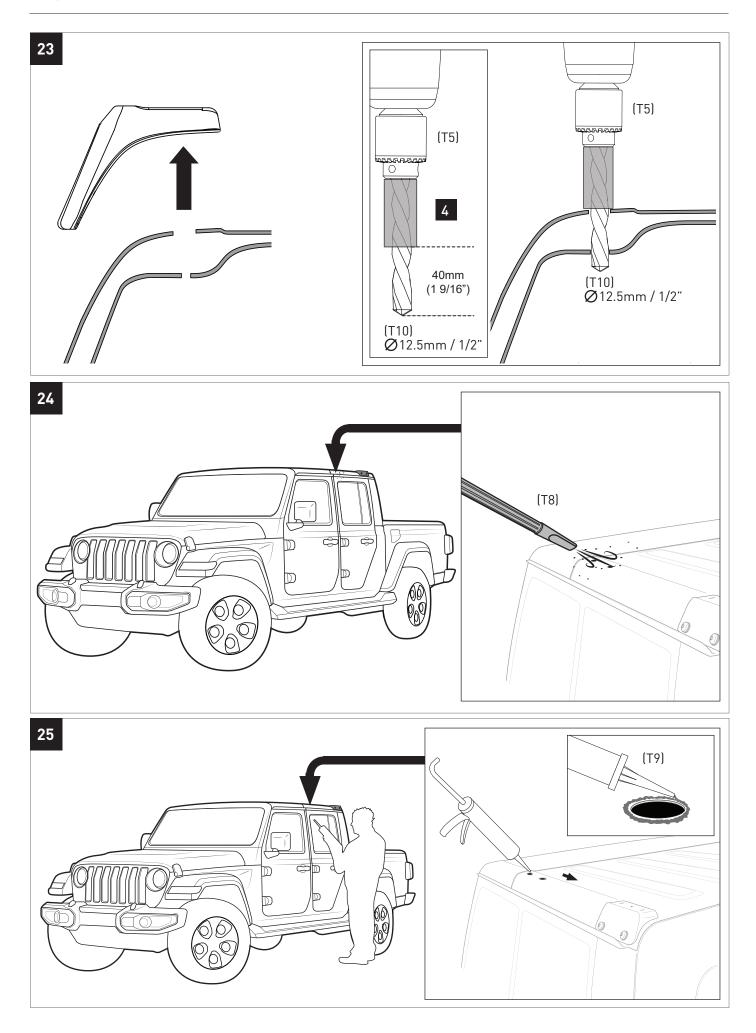

# Parts list - Lista de partes

| ltem | А                                  | Qty | ltem | В                                                                                                                    | Qty |  |  |  |
|------|------------------------------------|-----|------|----------------------------------------------------------------------------------------------------------------------|-----|--|--|--|
| 1    | M6 x 65mm button head screw        | 2   | 1    | M6 x 65mm button head screw                                                                                          | 2   |  |  |  |
| 2    | M6 x 16mm flat washer              | 3   | 2    | M6 x 16mm flat washer                                                                                                | 3   |  |  |  |
| 3    | M6 rubber washer                   | 2   | 3    | M6 rubber washer                                                                                                     | 2   |  |  |  |
| 4    | Spacer bushing                     | 2   | 4    | Spacer bushing                                                                                                       | 2   |  |  |  |
| 5    | Front left casting                 | 1   | 6    | M6 x 16mm hex screw                                                                                                  | 1   |  |  |  |
| 6    | M6 x 16mm hex screw                | 1   | 7    | Rollbar casting                                                                                                      | 1   |  |  |  |
| 7    | Rollbar casting                    | 1   | 8    | M8 x 20mm flat washer                                                                                                | 1   |  |  |  |
| 8    | M8 x 20mm flat washer              | 1   | 9    | M8 x 80 torx T50 button head screw                                                                                   | 1   |  |  |  |
| 9    | M8 x 80 torx T50 button head screw | 1   | 10   | M6 flanged nut                                                                                                       | 2   |  |  |  |
| 10   | M6 flanged nut                     | 2   | 11   | Front right casting                                                                                                  | 1   |  |  |  |
| ltem | C                                  | Qty | ltem | D                                                                                                                    | Qty |  |  |  |
| 2    | M6 x 16mm flat washer              | 3   | 2    | M6 x 16mm flat washer                                                                                                | 3   |  |  |  |
| 6    | M6 x 16mm hex screw                | 1   | 6    | M6 x 16mm hex screw                                                                                                  | 1   |  |  |  |
| 10   | M6 flanged nut                     | 2   | 10   | M6 flanged nut                                                                                                       | 2   |  |  |  |
| 13   | M6 torx T50 shoulder bolt          | 2   | 13   | M6 torx T50 shoulder bolt                                                                                            | 2   |  |  |  |
| 12   | Rear left casting                  | 1   | 14   | Rear right casting                                                                                                   | 1   |  |  |  |
| ltem | E                                  | Qty | ltem | F                                                                                                                    | Qty |  |  |  |
| 2    | M6 x 16mm flat washer              | 3   | 2    | M6 x 16mm flat washer                                                                                                | 3   |  |  |  |
| 15   | Rear left upright                  | 1   | 19   | Front right upright                                                                                                  | 1   |  |  |  |
| 16   | Front left upright                 | 1   | 18   | Rear right upright                                                                                                   | 1   |  |  |  |
| 17   | M6 x 20mm dome head                | 3   | 17   | M6 x 20mm dome head                                                                                                  | 3   |  |  |  |
| ltem | G                                  | Qty |      |                                                                                                                      |     |  |  |  |
| 20   | 12.5mm drill stop                  | 1   |      | -Tools required:-Herramientas necesarias:T1-Tape Measure.T2-Marker.T3-Masking Tape.T4-Jeep Torx Tool.T5-Power drill. |     |  |  |  |
| 21   | 4mm allen key                      | 1   |      |                                                                                                                      |     |  |  |  |
| 22   | Spacer multi-tool                  | 1   |      |                                                                                                                      |     |  |  |  |
| 23   | Rear casting spacer                | 1   |      |                                                                                                                      |     |  |  |  |
| 24   | Front casting spacer               | 1   |      |                                                                                                                      |     |  |  |  |

T5-Power drill. T6-6mm/ 1/4" drill bit. T7-8.5mm/ 5/16" drill bit. T8-Vacuum.

To remove canopy after assembly - Para retirar el dosel después del montaje

Learn more about roof racks and cargo carriers we have.