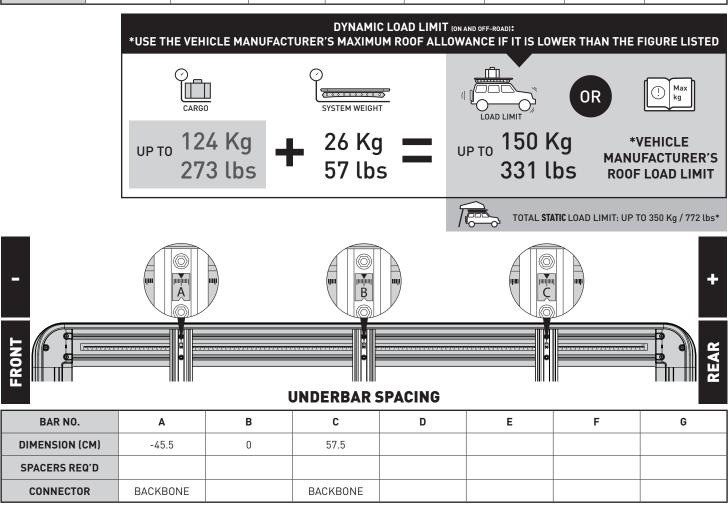

|        |        | 521    | 13  | RF2B3     |                      |        |
| VEHICLE<br>NOTES                                    | Requires Kit SP309 - Do not operate sunroof |        |        |        |     |           |                      |        |
| REGION                                              | AUS                                         | NZ     | USA    | CA     | SA  | UK        | EU                   | ZA     |
| AVAILABILITY                                        | ✓                                           | ✓      | ✓      | ✓      | ×   | ✓         | ✓                    | ✓      |
| RUNNING<br>DATES                                    | 2018 -                                      | 2018 - | 2018 - | 2018 - | -   | 2018 -    | 2018 -               | 2018 - |