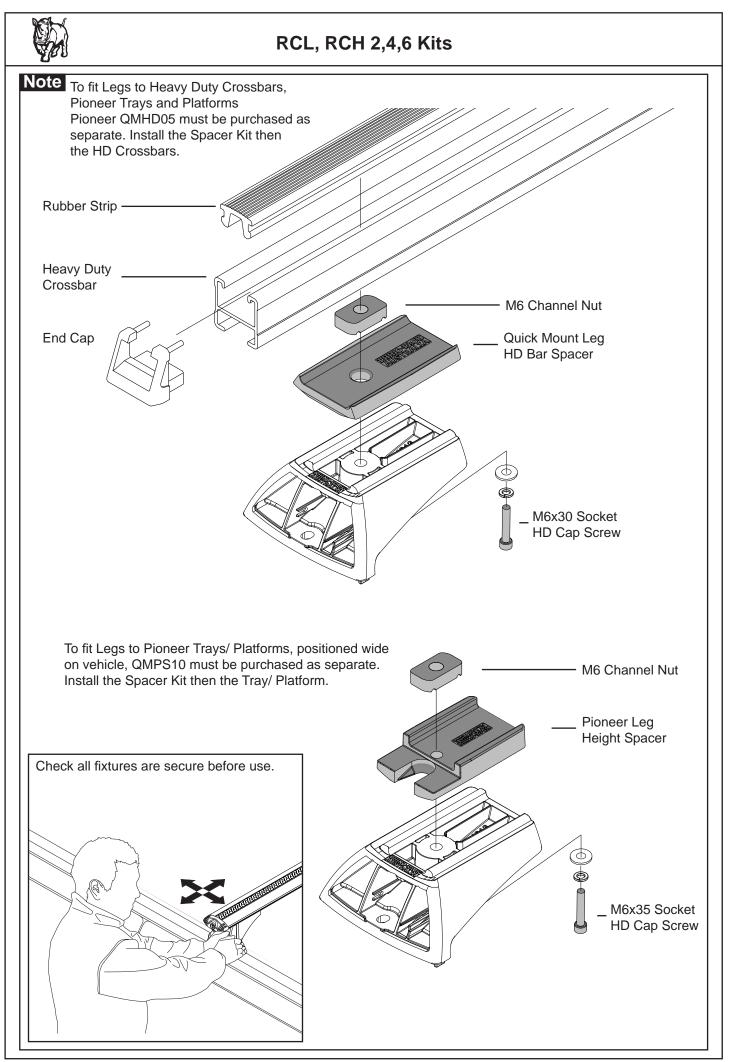

## RCL, RCH 2,4,6 Kits

|             |                                                                     |              |              | Parts        | liet      |                           |              |
|-------------|---------------------------------------------------------------------|--------------|--------------|--------------|-----------|---------------------------|--------------|
|             |                                                                     | -            | r            | raris        |           | 1                         |              |
| tem         | RCL                                                                 | 2 Kit<br>Qty | 4 Kit<br>Qty | 6 Kit<br>Qty | Part No.  |                           | 1            |
| 1           | Locking Leg Cover (37mm)                                            | 2            | 4            | 6            | M810      |                           |              |
| 2           | Locking Leg Base (37mm)                                             | 2            | 4            | 6            | M813      | RCL 37mm                  | RCH 52n      |
| 3           | Key Barrel                                                          | 2            | 4            | 6            | CA1339    |                           | ~            |
| 4           | Key                                                                 | 1            | 2            | 2            | -         | 1 2.                      |              |
| 5           | Allen Key                                                           | 1            | 1            | 1            | H034      |                           |              |
| 6           | M6 x 20mm Socket Head Screw                                         | 2            | 4            | 6            | B054      |                           | 4.           |
| 7           | M6 Spring Washer                                                    | 2            | 4            | 6            | W004      | 1 (0-7                    | / 6          |
| 8           | M6 x 16mm Flat Washer                                               | 2            | 4            | 6            | W031      |                           | 5.           |
| 9           | M6 Nut 30mm x 25mm                                                  | 2            | 4            | 6            | N035A     | 1                         | ~            |
| 10          | Instructions                                                        | 1            | 1            | 1            | R1182     | 3 10.                     |              |
| m           | RCH                                                                 | 2 Kit<br>Qty | 4 Kit<br>Qty | 6 Kit<br>Qty | Part No.  |                           | 9.<br>8.     |
| 10          | Locking Leg Cover (52mm)                                            | 2            | 4            | 6            | M812      |                           | / 7.         |
| 11          | Locking Leg (52mm)                                                  | 2            | 4            | 6            | M811      |                           | 6.           |
| 3           | Key Barrel                                                          | 2            | 4            | 6            | CA1339    |                           |              |
| 4           | Key                                                                 | 1            | 2            | 2            | -         | Tools Required:           |              |
| 5           | Allen Key                                                           | 1            | 1            | 1            | H021      | Allen Key (provided).     |              |
| 6           | M6 x 20mm Socket Head Screw                                         | 2            | 4            | 6            | B054      | Metal Key (provided).     |              |
| 7           | M6 Spring Washer                                                    | 2            | 4            | 6            | W004      | Notes:                    |              |
| 8           | M6 x 16mm Flat Washer                                               | 2            | 4            | 6            | W031      | Crossbars and Fit Kits a  |              |
| 9           | M6 Nut 30mm x 25mm                                                  | 2            | 4            | 6            | N035A     | and are required for indi |              |
| 0           | Instructions                                                        | 1            | 1            | 1            | R1182     | Heavy Duty Bars will red  | uire a QIVIH |
| Leg<br>thro | e: Low<br>used<br>ughout<br>uctions.                                |              |              | Fre          | ont View: |                           | e            |
| 2           | Insert the M6 hardware as shown. Finger tighten only at this stage. |              | M6 Nu        | t 30mm       | x 25mm -  |                           |              |