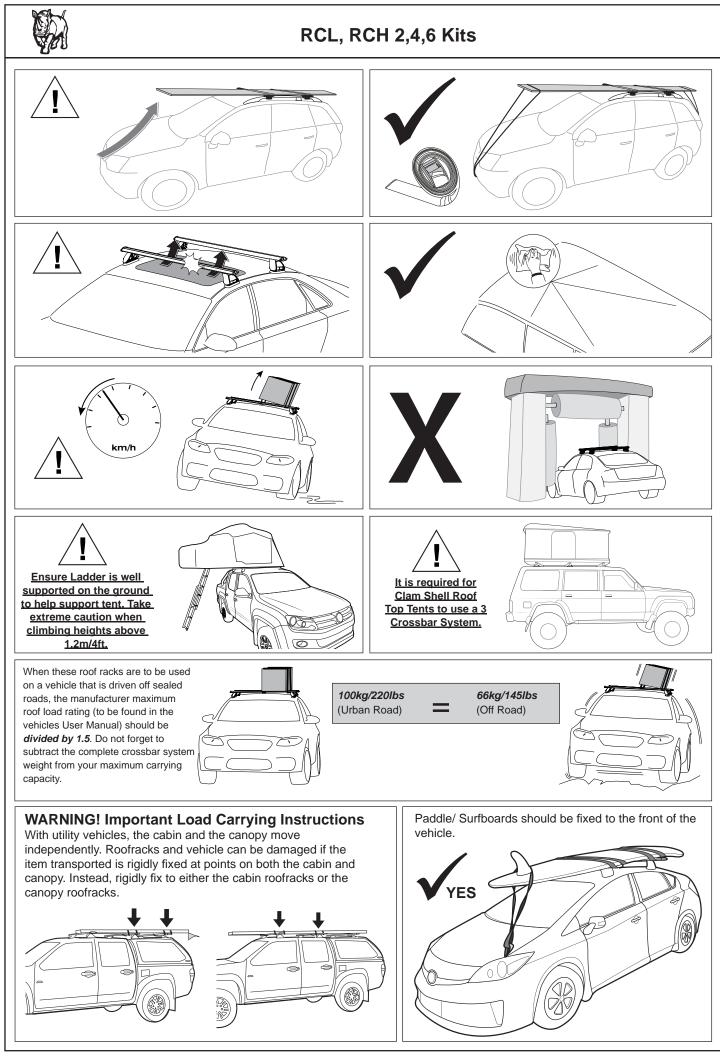

## RCL, RCH 2,4,6 Kits

|             |                                                                     |              |              | Parts        | liet      |                           |              |
|-------------|---------------------------------------------------------------------|--------------|--------------|--------------|-----------|---------------------------|--------------|
|             |                                                                     | -            | r            | raris        |           | 1                         |              |
| tem         | RCL                                                                 | 2 Kit<br>Qty | 4 Kit<br>Qty | 6 Kit<br>Qty | Part No.  |                           | 1            |
| 1           | Locking Leg Cover (37mm)                                            | 2            | 4            | 6            | M810      |                           |              |
| 2           | Locking Leg Base (37mm)                                             | 2            | 4            | 6            | M813      | RCL 37mm                  | RCH 52n      |
| 3           | Key Barrel                                                          | 2            | 4            | 6            | CA1339    |                           | ~            |
| 4           | Key                                                                 | 1            | 2            | 2            | -         | 1 2.                      |              |
| 5           | Allen Key                                                           | 1            | 1            | 1            | H034      |                           |              |
| 6           | M6 x 20mm Socket Head Screw                                         | 2            | 4            | 6            | B054      |                           | 4.           |
| 7           | M6 Spring Washer                                                    | 2            | 4            | 6            | W004      | 1 (0-7                    | / 6          |
| 8           | M6 x 16mm Flat Washer                                               | 2            | 4            | 6            | W031      |                           | 5.           |
| 9           | M6 Nut 30mm x 25mm                                                  | 2            | 4            | 6            | N035A     | 1                         | ~            |
| 10          | Instructions                                                        | 1            | 1            | 1            | R1182     | 3 10.                     |              |
| m           | RCH                                                                 | 2 Kit<br>Qty | 4 Kit<br>Qty | 6 Kit<br>Qty | Part No.  |                           | 9.<br>8.     |
| 10          | Locking Leg Cover (52mm)                                            | 2            | 4            | 6            | M812      |                           | / 7.         |
| 11          | Locking Leg (52mm)                                                  | 2            | 4            | 6            | M811      |                           | 6.           |
| 3           | Key Barrel                                                          | 2            | 4            | 6            | CA1339    |                           |              |
| 4           | Key                                                                 | 1            | 2            | 2            | -         | Tools Required:           |              |
| 5           | Allen Key                                                           | 1            | 1            | 1            | H021      | Allen Key (provided).     |              |
| 6           | M6 x 20mm Socket Head Screw                                         | 2            | 4            | 6            | B054      | Metal Key (provided).     |              |
| 7           | M6 Spring Washer                                                    | 2            | 4            | 6            | W004      | Notes:                    |              |
| 8           | M6 x 16mm Flat Washer                                               | 2            | 4            | 6            | W031      | Crossbars and Fit Kits a  |              |
| 9           | M6 Nut 30mm x 25mm                                                  | 2            | 4            | 6            | N035A     | and are required for indi |              |
| 0           | Instructions                                                        | 1            | 1            | 1            | R1182     | Heavy Duty Bars will red  | uire a QIVIH |
| Leg<br>thro | e: Low<br>used<br>ughout<br>uctions.                                |              |              | Fre          | ont View: |                           | e            |
| 2           | Insert the M6 hardware as shown. Finger tighten only at this stage. |              | M6 Nu        | t 30mm       | x 25mm -  |                           |              |