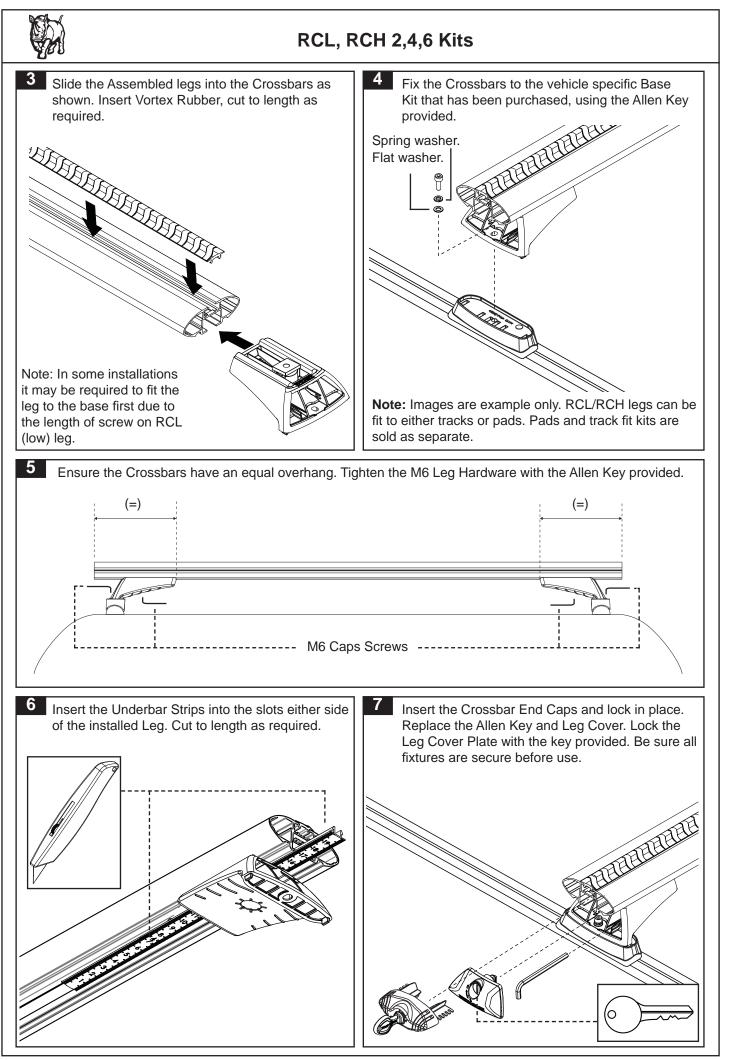

## RCL, RCH 2,4,6 Kits

|             |                                                                     |              |              | Parts        | liet      |                           |              |
|-------------|---------------------------------------------------------------------|--------------|--------------|--------------|-----------|---------------------------|--------------|
|             |                                                                     | -            | r            | raris        |           | 1                         |              |
| tem         | RCL                                                                 | 2 Kit<br>Qty | 4 Kit<br>Qty | 6 Kit<br>Qty | Part No.  |                           | 1            |
| 1           | Locking Leg Cover (37mm)                                            | 2            | 4            | 6            | M810      |                           |              |
| 2           | Locking Leg Base (37mm)                                             | 2            | 4            | 6            | M813      | RCL 37mm                  | RCH 52n      |
| 3           | Key Barrel                                                          | 2            | 4            | 6            | CA1339    |                           | ~            |
| 4           | Key                                                                 | 1            | 2            | 2            | -         | 1 2.                      |              |
| 5           | Allen Key                                                           | 1            | 1            | 1            | H034      |                           |              |
| 6           | M6 x 20mm Socket Head Screw                                         | 2            | 4            | 6            | B054      |                           | 4.           |
| 7           | M6 Spring Washer                                                    | 2            | 4            | 6            | W004      | 1 (0-7                    | / 6          |
| 8           | M6 x 16mm Flat Washer                                               | 2            | 4            | 6            | W031      |                           | 5.           |
| 9           | M6 Nut 30mm x 25mm                                                  | 2            | 4            | 6            | N035A     | 1                         | ~            |
| 10          | Instructions                                                        | 1            | 1            | 1            | R1182     | 3 10.                     |              |
| m           | RCH                                                                 | 2 Kit<br>Qty | 4 Kit<br>Qty | 6 Kit<br>Qty | Part No.  |                           | 9.<br>8.     |
| 10          | Locking Leg Cover (52mm)                                            | 2            | 4            | 6            | M812      |                           | / 7.         |
| 11          | Locking Leg (52mm)                                                  | 2            | 4            | 6            | M811      |                           | 6.           |
| 3           | Key Barrel                                                          | 2            | 4            | 6            | CA1339    |                           |              |
| 4           | Key                                                                 | 1            | 2            | 2            | -         | Tools Required:           |              |
| 5           | Allen Key                                                           | 1            | 1            | 1            | H021      | Allen Key (provided).     |              |
| 6           | M6 x 20mm Socket Head Screw                                         | 2            | 4            | 6            | B054      | Metal Key (provided).     |              |
| 7           | M6 Spring Washer                                                    | 2            | 4            | 6            | W004      | Notes:                    |              |
| 8           | M6 x 16mm Flat Washer                                               | 2            | 4            | 6            | W031      | Crossbars and Fit Kits a  |              |
| 9           | M6 Nut 30mm x 25mm                                                  | 2            | 4            | 6            | N035A     | and are required for indi |              |
| 0           | Instructions                                                        | 1            | 1            | 1            | R1182     | Heavy Duty Bars will red  | uire a QIVIH |
| Leg<br>thro | e: Low<br>used<br>ughout<br>uctions.                                |              |              | Fre          | ont View: |                           | e            |
| 2           | Insert the M6 hardware as shown. Finger tighten only at this stage. |              | M6 Nu        | t 30mm       | x 25mm -  |                           |              |