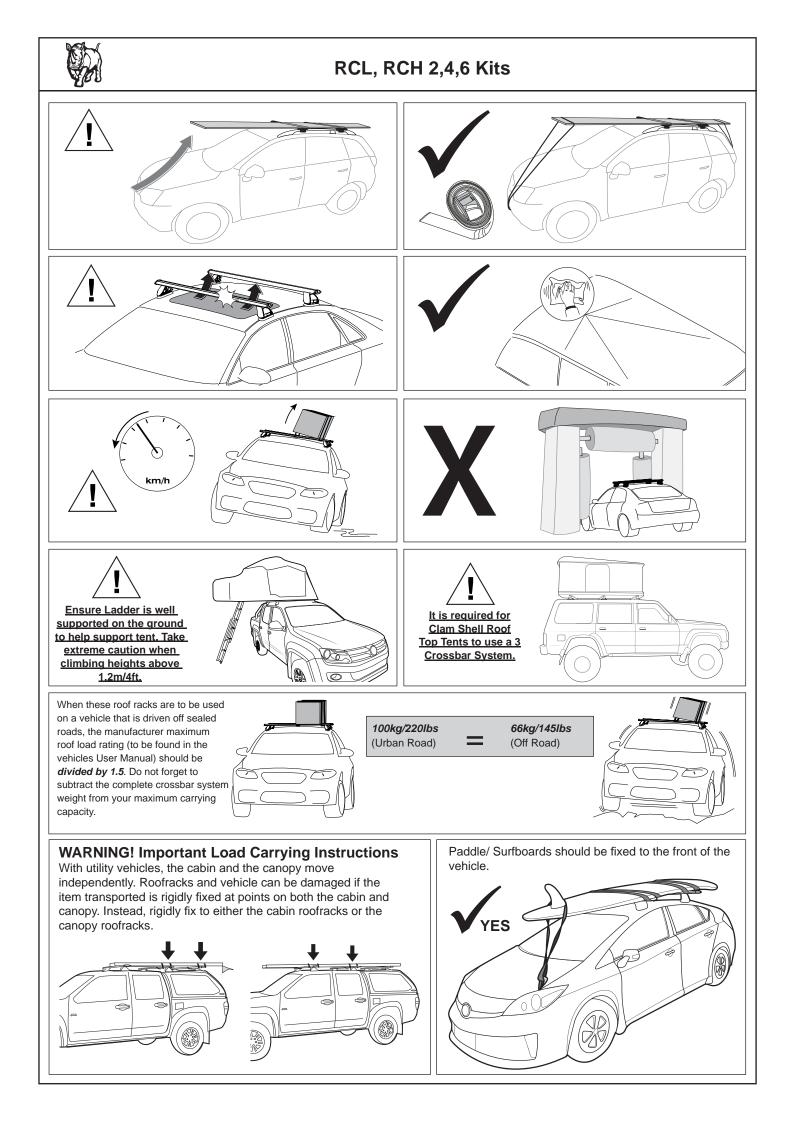

## RCL, RCH 2,4,6 Kits

| 0                                       |                                                                           |              |              |              |            |                                                                                      |
|-----------------------------------------|---------------------------------------------------------------------------|--------------|--------------|--------------|------------|--------------------------------------------------------------------------------------|
|                                         |                                                                           |              |              | Parts        | s List     |                                                                                      |
| ltem                                    | RCL                                                                       | 2 Kit<br>Qty | 4 Kit<br>Qty | 6 Kit<br>Qty | Part No.   |                                                                                      |
| 1                                       | Locking Leg Cover (37mm)                                                  | 2            | 4            | 6            | M810       |                                                                                      |
| 2                                       | Locking Leg Base (37mm)                                                   | 2            | 4            | 6            | M813       | RCL 37mm RCH 52mm                                                                    |
| 3                                       | Key Barrel                                                                | 2            | 4            | 6            | CA1339     | 1                                                                                    |
| 4                                       | Кеу                                                                       | 1            | 2            | 2            | -          | 2.                                                                                   |
| 5                                       | Allen Key                                                                 | 1            | 1            | 1            | H034       |                                                                                      |
| 6                                       | M6 x 20mm Socket Head Screw                                               | 2            | 4            | 6            | B054       | 1 . ~                                                                                |
| 7                                       | M6 Spring Washer                                                          | 2            | 4            | 6            | W004       | 1  <b>O</b> -A; <b>O</b>                                                             |
| 8                                       | M6 x 16mm Flat Washer                                                     | 2            | 4            | 6            | W031       |                                                                                      |
| 9                                       | M6 Nut 30mm x 25mm                                                        | 2            | 4            | 6            | N035A      |                                                                                      |
| 10                                      | Instructions                                                              | 1            | 1            | 1            | R1182      |                                                                                      |
| tem                                     | RCH                                                                       | 2 Kit<br>Qty | 4 Kit<br>Qty | 6 Kit<br>Qty | Part No.   | - 11.<br>- 9.<br>- 8.                                                                |
| 10                                      | Locking Leg Cover (52mm)                                                  | 2            | 4            | 6            | M812       | -   <b>€ ♥                                 </b>                                      |
| 11                                      | Locking Leg (52mm)                                                        | 2            | 4            | 6            | M811       |                                                                                      |
| 3                                       | Key Barrel                                                                | 2            | 4            | 6            | CA1339     |                                                                                      |
| 4                                       | Кеу                                                                       | 1            | 2            | 2            | -          | Tools Required:                                                                      |
| 5                                       | Allen Key                                                                 | 1            | 1            | 1            | H021       | Allen Key (provided).                                                                |
| 6                                       | M6 x 20mm Socket Head Screw                                               | 2            | 4            | 6            | B054       | Metal Key (provided).                                                                |
| 7                                       | M6 Spring Washer                                                          | 2            | 4            | 6            | W004       | Notes:                                                                               |
| 8                                       | M6 x 16mm Flat Washer                                                     | 2            | 4            | 6            | W031       | Crossbars and Fit Kits are sold as separ                                             |
| 9                                       | M6 Nut 30mm x 25mm                                                        | 2            | 4            | 6            | N035A      | and are required for individual vehicle fit<br>Heavy Duty Bars will require a QMHD05 |
| 10                                      | Instructions                                                              | 1            | 1            | 1            | R1182      |                                                                                      |
|                                         | position.                                                                 |              |              |              | e and rem  | ove. Remove the Allen Key from its storage                                           |
| Leg used<br>throughout<br>instructions. |                                                                           |              |              | Fr           | ont View:  | Sed Open                                                                             |
| 2                                       | Insert the M6 hardware as<br>shown. Finger tighten only<br>at this stage. |              | M6 Nu        | t 30mm       | n x 25mm - | M6 x 16mm Flat<br>Washer<br>G – M6 Spring Washer                                     |