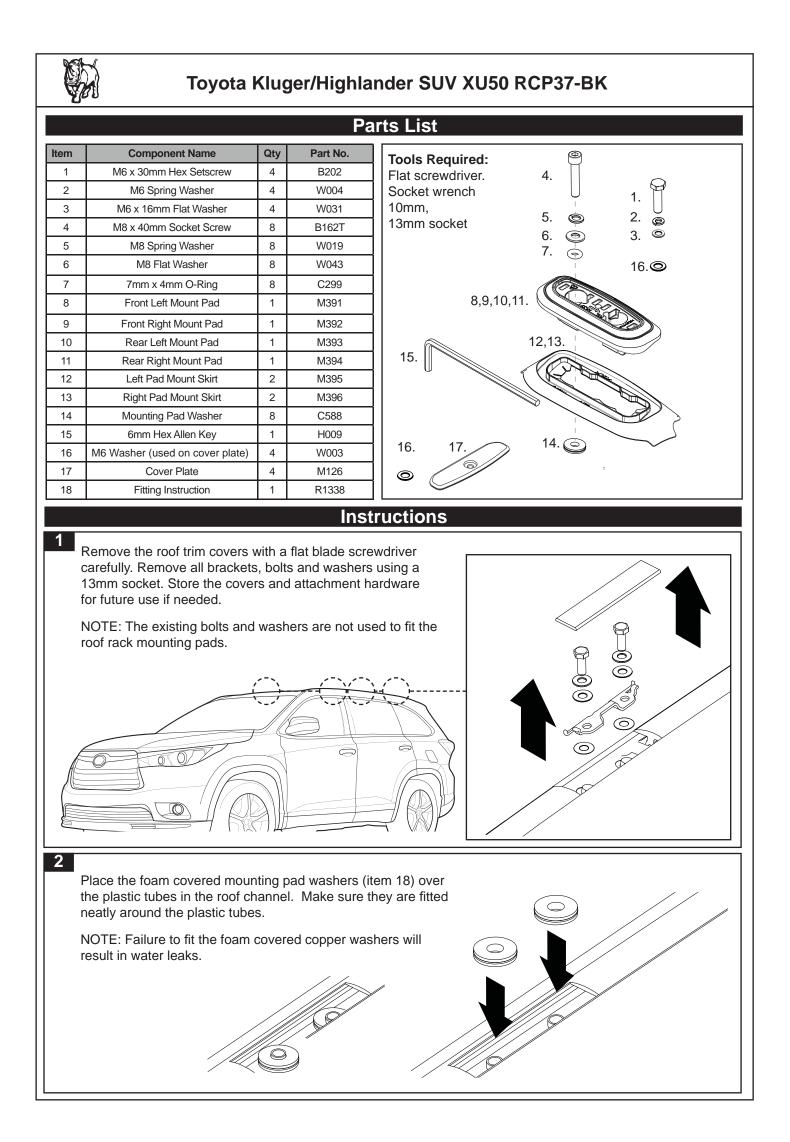

| position.                                                                 |              |              |              | e and rem  | ove. Remove the Allen Key from its storage                                           |
| Leg used<br>throughout<br>instructions. |                                                                           |              |              | Fr           | ont View:  | Sed Open                                                                             |
| 2                                       | Insert the M6 hardware as<br>shown. Finger tighten only<br>at this stage. |              | M6 Nu        | t 30mm       | n x 25mm - | M6 x 16mm Flat<br>Washer<br>G – M6 Spring Washer                                     |