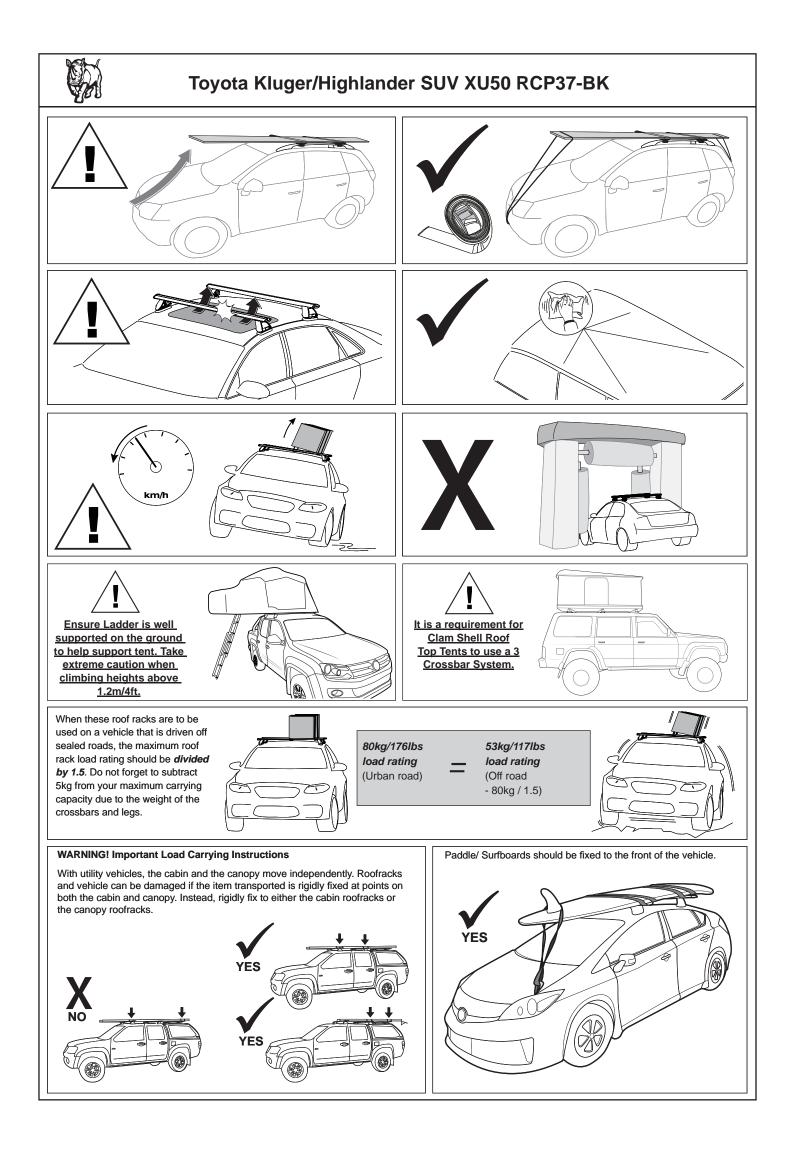

| position.                                                                 |              |              |              | e and rem  | ove. Remove the Allen Key from its storage                                           |
| Leg used<br>throughout<br>instructions. |                                                                           |              |              | Fr           | ont View:  | Sed Open                                                                             |
| 2                                       | Insert the M6 hardware as<br>shown. Finger tighten only<br>at this stage. |              | M6 Nu        | t 30mm       | n x 25mm - | M6 x 16mm Flat<br>Washer<br>G – M6 Spring Washer                                     |