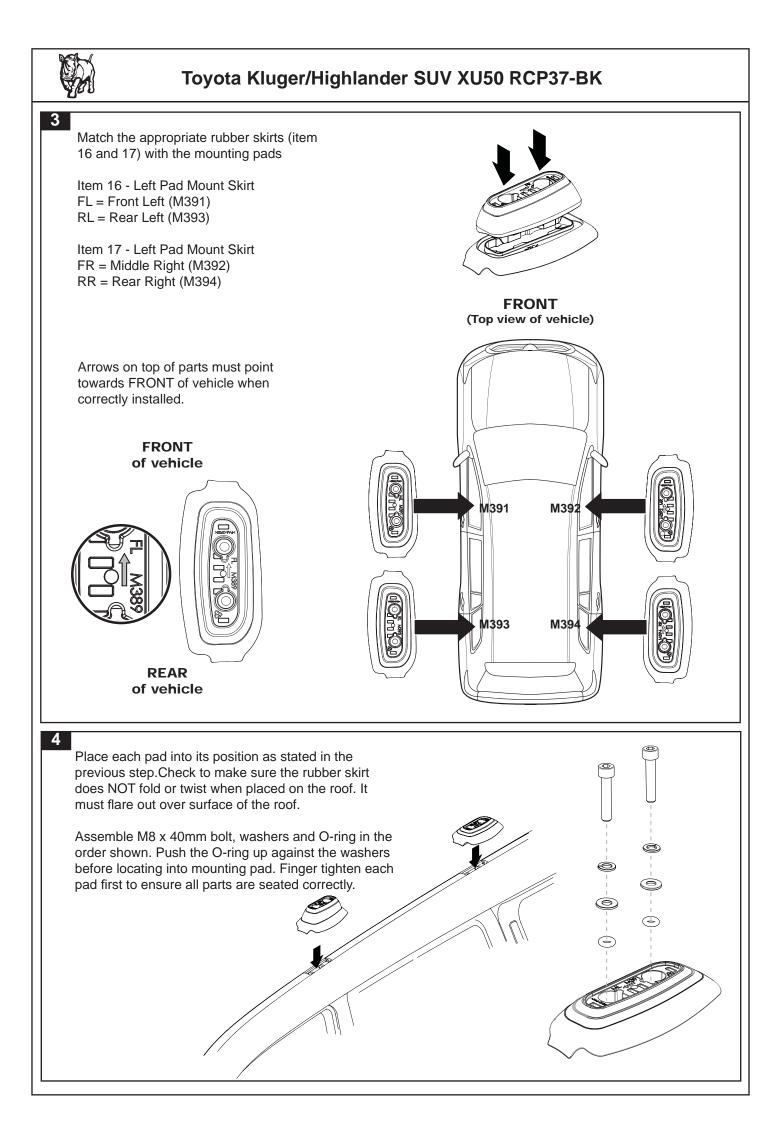

| position.                                                                 |              |              |              | e and rem  | ove. Remove the Allen Key from its storage                                           |
| Leg used<br>throughout<br>instructions. |                                                                           |              |              | Fr           | ont View:  | Sed Open                                                                             |
| 2                                       | Insert the M6 hardware as<br>shown. Finger tighten only<br>at this stage. |              | M6 Nu        | t 30mm       | n x 25mm - | M6 x 16mm Flat<br>Washer<br>G – M6 Spring Washer                                     |