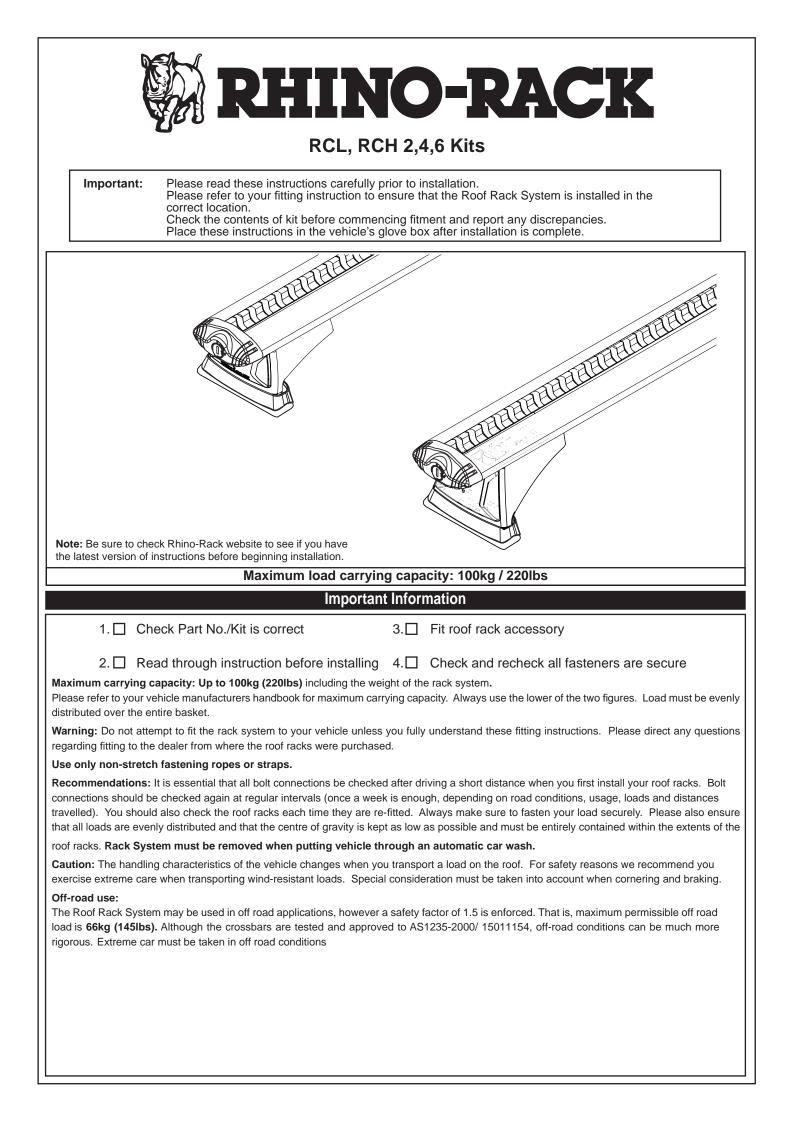

## RCL, RCH 2,4,6 Kits

| 0                                       |                                                                           |              |              |              |            |                                                                                      |
|-----------------------------------------|---------------------------------------------------------------------------|--------------|--------------|--------------|------------|--------------------------------------------------------------------------------------|
|                                         |                                                                           |              |              | Parts        | s List     |                                                                                      |
| ltem                                    | RCL                                                                       | 2 Kit<br>Qty | 4 Kit<br>Qty | 6 Kit<br>Qty | Part No.   |                                                                                      |
| 1                                       | Locking Leg Cover (37mm)                                                  | 2            | 4            | 6            | M810       |                                                                                      |
| 2                                       | Locking Leg Base (37mm)                                                   | 2            | 4            | 6            | M813       | RCL 37mm RCH 52mm                                                                    |
| 3                                       | Key Barrel                                                                | 2            | 4            | 6            | CA1339     | 1                                                                                    |
| 4                                       | Кеу                                                                       | 1            | 2            | 2            | -          | 2.                                                                                   |
| 5                                       | Allen Key                                                                 | 1            | 1            | 1            | H034       |                                                                                      |
| 6                                       | M6 x 20mm Socket Head Screw                                               | 2            | 4            | 6            | B054       | 1 . ~                                                                                |
| 7                                       | M6 Spring Washer                                                          | 2            | 4            | 6            | W004       | 1  <b>O</b> -A; <b>O</b>                                                             |
| 8                                       | M6 x 16mm Flat Washer                                                     | 2            | 4            | 6            | W031       |                                                                                      |
| 9                                       | M6 Nut 30mm x 25mm                                                        | 2            | 4            | 6            | N035A      |                                                                                      |
| 10                                      | Instructions                                                              | 1            | 1            | 1            | R1182      |                                                                                      |
| tem                                     | RCH                                                                       | 2 Kit<br>Qty | 4 Kit<br>Qty | 6 Kit<br>Qty | Part No.   | - 11.<br>- 9.<br>- 8.                                                                |
| 10                                      | Locking Leg Cover (52mm)                                                  | 2            | 4            | 6            | M812       | -   <b>€ ♥                                 </b>                                      |
| 11                                      | Locking Leg (52mm)                                                        | 2            | 4            | 6            | M811       |                                                                                      |
| 3                                       | Key Barrel                                                                | 2            | 4            | 6            | CA1339     |                                                                                      |
| 4                                       | Кеу                                                                       | 1            | 2            | 2            | -          | Tools Required:                                                                      |
| 5                                       | Allen Key                                                                 | 1            | 1            | 1            | H021       | Allen Key (provided).                                                                |
| 6                                       | M6 x 20mm Socket Head Screw                                               | 2            | 4            | 6            | B054       | Metal Key (provided).                                                                |
| 7                                       | M6 Spring Washer                                                          | 2            | 4            | 6            | W004       | Notes:                                                                               |
| 8                                       | M6 x 16mm Flat Washer                                                     | 2            | 4            | 6            | W031       | Crossbars and Fit Kits are sold as separ                                             |
| 9                                       | M6 Nut 30mm x 25mm                                                        | 2            | 4            | 6            | N035A      | and are required for individual vehicle fit<br>Heavy Duty Bars will require a QMHD05 |
| 10                                      | Instructions                                                              | 1            | 1            | 1            | R1182      |                                                                                      |
|                                         | position.                                                                 |              |              |              | e and rem  | ove. Remove the Allen Key from its storage                                           |
| Leg used<br>throughout<br>instructions. |                                                                           |              |              | Fr           | ont View:  | Sed Open                                                                             |
| 2                                       | Insert the M6 hardware as<br>shown. Finger tighten only<br>at this stage. |              | M6 Nu        | t 30mm       | n x 25mm - | M6 x 16mm Flat<br>Washer<br>G – M6 Spring Washer                                     |