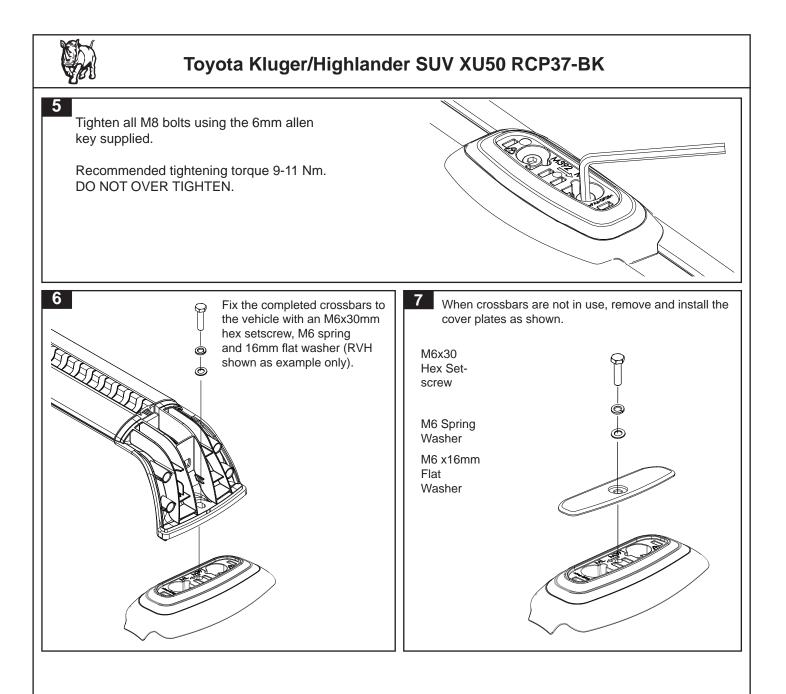

| position.                                                                 |              |              |              | e and rem  | ove. Remove the Allen Key from its storage                                           |
| Leg used<br>throughout<br>instructions. |                                                                           |              |              | Fr           | ont View:  | Sed Open                                                                             |
| 2                                       | Insert the M6 hardware as<br>shown. Finger tighten only<br>at this stage. |              | M6 Nu        | t 30mm       | n x 25mm - | M6 x 16mm Flat<br>Washer<br>G – M6 Spring Washer                                     |