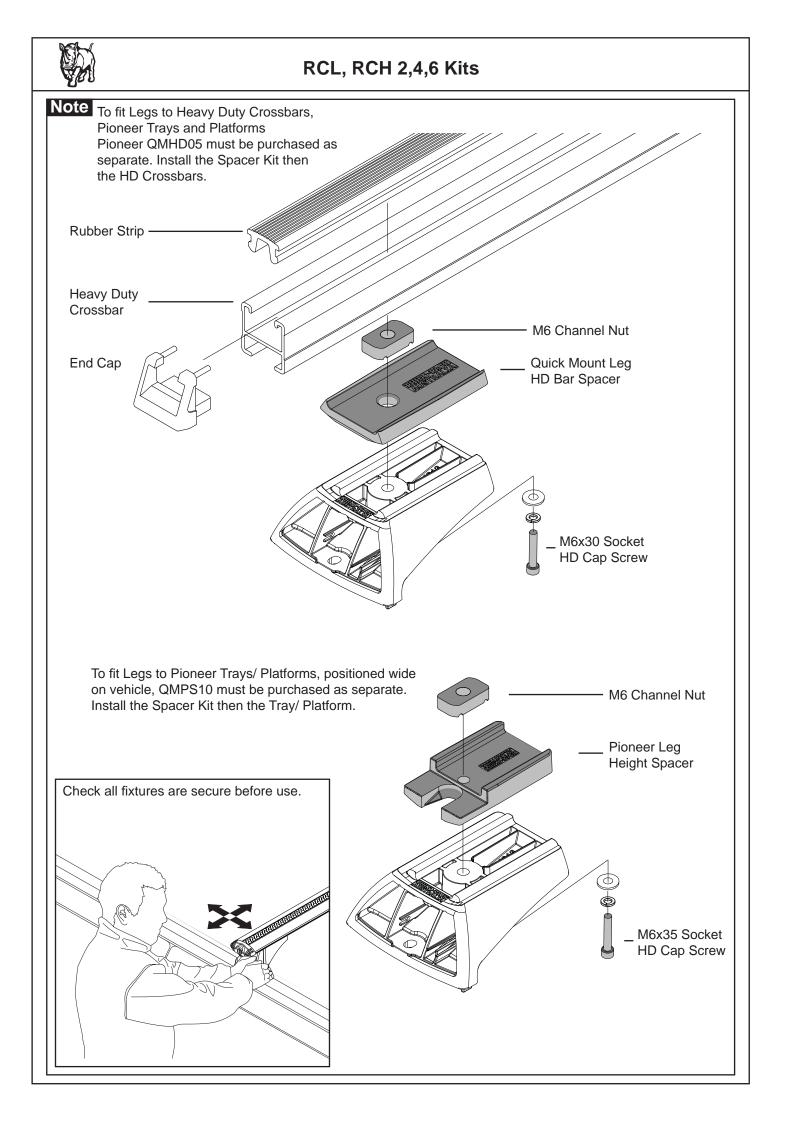

## RCL, RCH 2,4,6 Kits

| 0                                       |                                                                           |              |              |              |            |                                                                                      |
|-----------------------------------------|---------------------------------------------------------------------------|--------------|--------------|--------------|------------|--------------------------------------------------------------------------------------|
|                                         |                                                                           |              |              | Parts        | s List     |                                                                                      |
| ltem                                    | RCL                                                                       | 2 Kit<br>Qty | 4 Kit<br>Qty | 6 Kit<br>Qty | Part No.   |                                                                                      |
| 1                                       | Locking Leg Cover (37mm)                                                  | 2            | 4            | 6            | M810       |                                                                                      |
| 2                                       | Locking Leg Base (37mm)                                                   | 2            | 4            | 6            | M813       | RCL 37mm RCH 52mm                                                                    |
| 3                                       | Key Barrel                                                                | 2            | 4            | 6            | CA1339     | 1                                                                                    |
| 4                                       | Кеу                                                                       | 1            | 2            | 2            | -          | 2.                                                                                   |
| 5                                       | Allen Key                                                                 | 1            | 1            | 1            | H034       |                                                                                      |
| 6                                       | M6 x 20mm Socket Head Screw                                               | 2            | 4            | 6            | B054       | 1 . ~                                                                                |
| 7                                       | M6 Spring Washer                                                          | 2            | 4            | 6            | W004       | 1  <b>O</b> -A; <b>O</b>                                                             |
| 8                                       | M6 x 16mm Flat Washer                                                     | 2            | 4            | 6            | W031       |                                                                                      |
| 9                                       | M6 Nut 30mm x 25mm                                                        | 2            | 4            | 6            | N035A      |                                                                                      |
| 10                                      | Instructions                                                              | 1            | 1            | 1            | R1182      |                                                                                      |
| tem                                     | RCH                                                                       | 2 Kit<br>Qty | 4 Kit<br>Qty | 6 Kit<br>Qty | Part No.   | - 11.<br>- 9.<br>- 8.                                                                |
| 10                                      | Locking Leg Cover (52mm)                                                  | 2            | 4            | 6            | M812       | -   <b>€ ♥                                 </b>                                      |
| 11                                      | Locking Leg (52mm)                                                        | 2            | 4            | 6            | M811       |                                                                                      |
| 3                                       | Key Barrel                                                                | 2            | 4            | 6            | CA1339     |                                                                                      |
| 4                                       | Кеу                                                                       | 1            | 2            | 2            | -          | Tools Required:                                                                      |
| 5                                       | Allen Key                                                                 | 1            | 1            | 1            | H021       | Allen Key (provided).                                                                |
| 6                                       | M6 x 20mm Socket Head Screw                                               | 2            | 4            | 6            | B054       | Metal Key (provided).                                                                |
| 7                                       | M6 Spring Washer                                                          | 2            | 4            | 6            | W004       | Notes:                                                                               |
| 8                                       | M6 x 16mm Flat Washer                                                     | 2            | 4            | 6            | W031       | Crossbars and Fit Kits are sold as separ                                             |
| 9                                       | M6 Nut 30mm x 25mm                                                        | 2            | 4            | 6            | N035A      | and are required for individual vehicle fit<br>Heavy Duty Bars will require a QMHD05 |
| 10                                      | Instructions                                                              | 1            | 1            | 1            | R1182      |                                                                                      |
|                                         | position.                                                                 |              |              |              | e and rem  | ove. Remove the Allen Key from its storage                                           |
| Leg used<br>throughout<br>instructions. |                                                                           |              |              | Fr           | ont View:  | Sed Open                                                                             |
| 2                                       | Insert the M6 hardware as<br>shown. Finger tighten only<br>at this stage. |              | M6 Nu        | t 30mm       | n x 25mm - | M6 x 16mm Flat<br>Washer<br>G – M6 Spring Washer                                     |