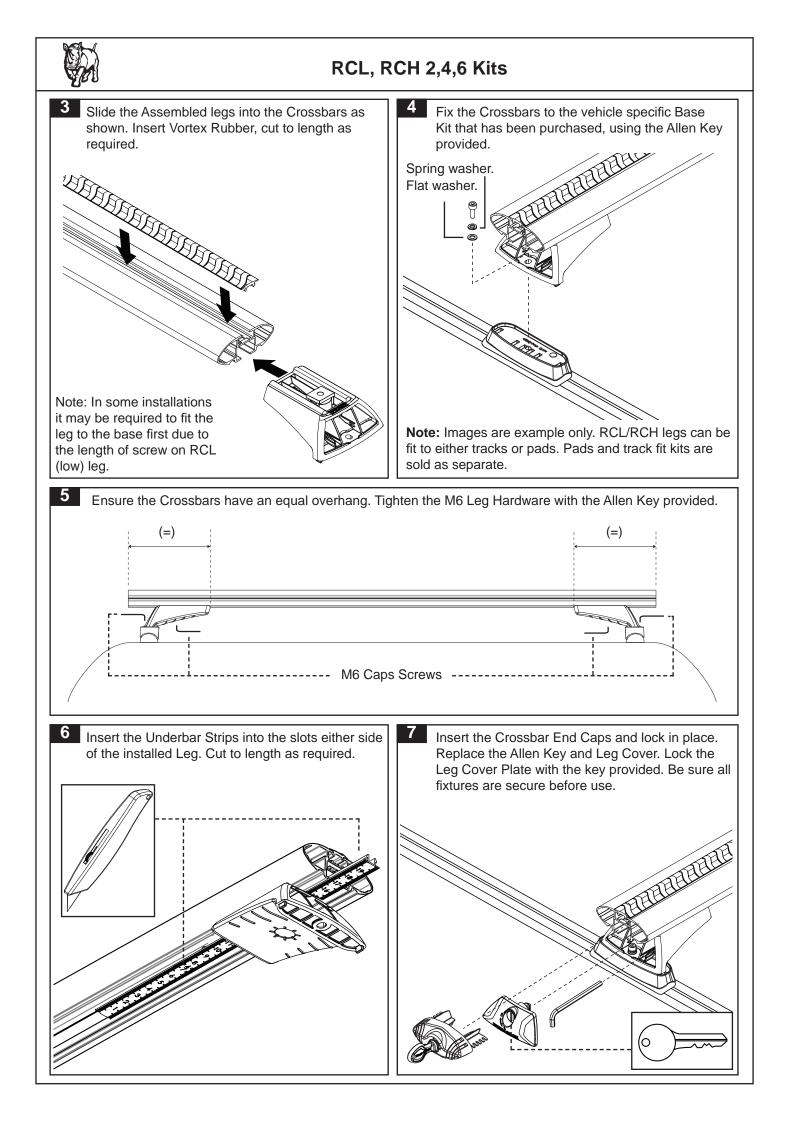

## RCL, RCH 2,4,6 Kits

| 0                                       |                                                                           |              |              |              |            |                                                                                      |
|-----------------------------------------|---------------------------------------------------------------------------|--------------|--------------|--------------|------------|--------------------------------------------------------------------------------------|
|                                         |                                                                           |              |              | Parts        | s List     |                                                                                      |
| ltem                                    | RCL                                                                       | 2 Kit<br>Qty | 4 Kit<br>Qty | 6 Kit<br>Qty | Part No.   |                                                                                      |
| 1                                       | Locking Leg Cover (37mm)                                                  | 2            | 4            | 6            | M810       |                                                                                      |
| 2                                       | Locking Leg Base (37mm)                                                   | 2            | 4            | 6            | M813       | RCL 37mm RCH 52mm                                                                    |
| 3                                       | Key Barrel                                                                | 2            | 4            | 6            | CA1339     | 1                                                                                    |
| 4                                       | Кеу                                                                       | 1            | 2            | 2            | -          | 2.                                                                                   |
| 5                                       | Allen Key                                                                 | 1            | 1            | 1            | H034       |                                                                                      |
| 6                                       | M6 x 20mm Socket Head Screw                                               | 2            | 4            | 6            | B054       | 1 . ~                                                                                |
| 7                                       | M6 Spring Washer                                                          | 2            | 4            | 6            | W004       | 1  <b>O</b> -A; <b>O</b>                                                             |
| 8                                       | M6 x 16mm Flat Washer                                                     | 2            | 4            | 6            | W031       |                                                                                      |
| 9                                       | M6 Nut 30mm x 25mm                                                        | 2            | 4            | 6            | N035A      |                                                                                      |
| 10                                      | Instructions                                                              | 1            | 1            | 1            | R1182      |                                                                                      |
| tem                                     | RCH                                                                       | 2 Kit<br>Qty | 4 Kit<br>Qty | 6 Kit<br>Qty | Part No.   | - 11.<br>- 9.<br>- 8.                                                                |
| 10                                      | Locking Leg Cover (52mm)                                                  | 2            | 4            | 6            | M812       | -   <b>€ ♥                                 </b>                                      |
| 11                                      | Locking Leg (52mm)                                                        | 2            | 4            | 6            | M811       |                                                                                      |
| 3                                       | Key Barrel                                                                | 2            | 4            | 6            | CA1339     |                                                                                      |
| 4                                       | Кеу                                                                       | 1            | 2            | 2            | -          | Tools Required:                                                                      |
| 5                                       | Allen Key                                                                 | 1            | 1            | 1            | H021       | Allen Key (provided).                                                                |
| 6                                       | M6 x 20mm Socket Head Screw                                               | 2            | 4            | 6            | B054       | Metal Key (provided).                                                                |
| 7                                       | M6 Spring Washer                                                          | 2            | 4            | 6            | W004       | Notes:                                                                               |
| 8                                       | M6 x 16mm Flat Washer                                                     | 2            | 4            | 6            | W031       | Crossbars and Fit Kits are sold as separ                                             |
| 9                                       | M6 Nut 30mm x 25mm                                                        | 2            | 4            | 6            | N035A      | and are required for individual vehicle fit<br>Heavy Duty Bars will require a QMHD05 |
| 10                                      | Instructions                                                              | 1            | 1            | 1            | R1182      |                                                                                      |
|                                         | position.                                                                 |              |              |              | e and rem  | ove. Remove the Allen Key from its storage                                           |
| Leg used<br>throughout<br>instructions. |                                                                           |              |              | Fr           | ont View:  | Sed Open                                                                             |
| 2                                       | Insert the M6 hardware as<br>shown. Finger tighten only<br>at this stage. |              | M6 Nu        | t 30mm       | n x 25mm - | M6 x 16mm Flat<br>Washer<br>G – M6 Spring Washer                                     |