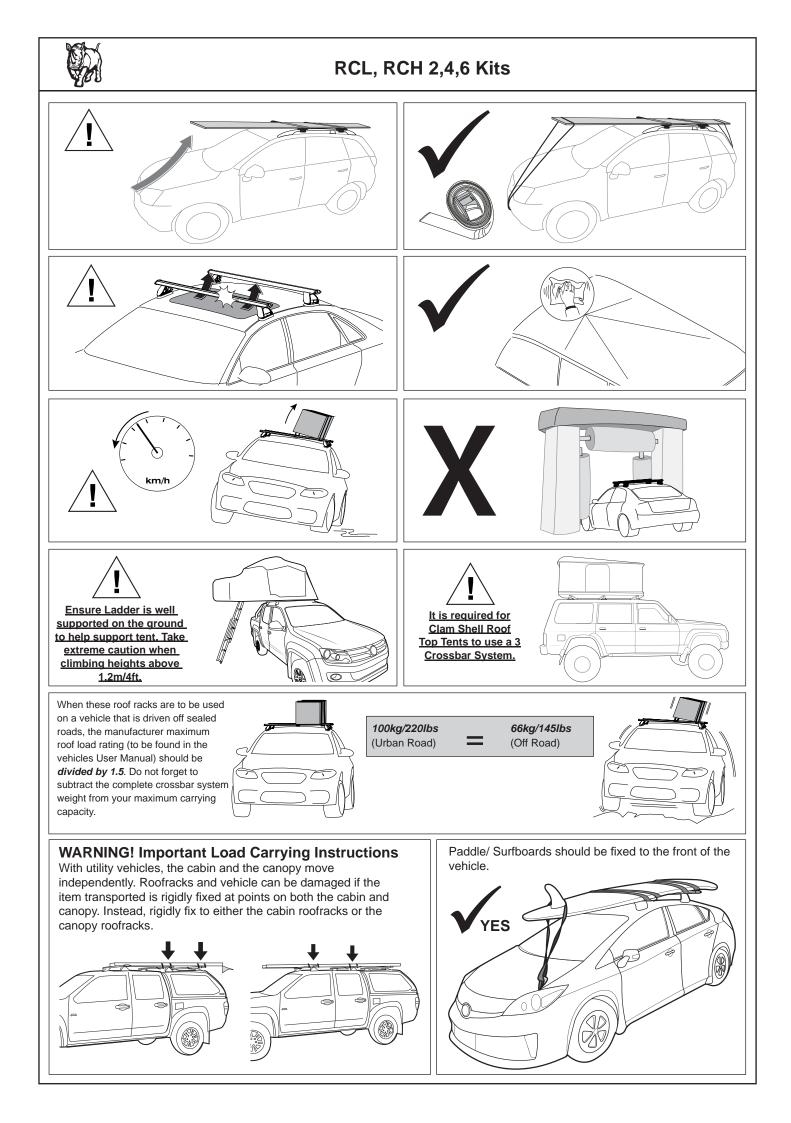

## RCL, RCH 2,4,6 Kits

| 0                                                    |                                                                           |              |              |              |            |                                                                                      |
|------------------------------------------------------|---------------------------------------------------------------------------|--------------|--------------|--------------|------------|--------------------------------------------------------------------------------------|
|                                                      |                                                                           |              |              | Parts        | s List     |                                                                                      |
| ltem                                                 | RCL                                                                       | 2 Kit<br>Qty | 4 Kit<br>Qty | 6 Kit<br>Qty | Part No.   |                                                                                      |
| 1                                                    | Locking Leg Cover (37mm)                                                  | 2            | 4            | 6            | M810       |                                                                                      |
| 2                                                    | Locking Leg Base (37mm)                                                   | 2            | 4            | 6            | M813       | RCL 37mm RCH 52mm                                                                    |
| 3                                                    | Key Barrel                                                                | 2            | 4            | 6            | CA1339     | 1                                                                                    |
| 4                                                    | Кеу                                                                       | 1            | 2            | 2            | -          | 2.                                                                                   |
| 5                                                    | Allen Key                                                                 | 1            | 1            | 1            | H034       |                                                                                      |
| 6                                                    | M6 x 20mm Socket Head Screw                                               | 2            | 4            | 6            | B054       | 1 . ~                                                                                |
| 7                                                    | M6 Spring Washer                                                          | 2            | 4            | 6            | W004       | 1  <b>O</b> -A; <b>O</b>                                                             |
| 8                                                    | M6 x 16mm Flat Washer                                                     | 2            | 4            | 6            | W031       |                                                                                      |
| 9                                                    | M6 Nut 30mm x 25mm                                                        | 2            | 4            | 6            | N035A      |                                                                                      |
| 10                                                   | Instructions                                                              | 1            | 1            | 1            | R1182      |                                                                                      |
| tem                                                  | RCH                                                                       | 2 Kit<br>Qty | 4 Kit<br>Qty | 6 Kit<br>Qty | Part No.   | - 11.<br>- 9.<br>- 8.                                                                |
| 10                                                   | Locking Leg Cover (52mm)                                                  | 2            | 4            | 6            | M812       | -   <b>€ ♥                                 </b>                                      |
| 11                                                   | Locking Leg (52mm)                                                        | 2            | 4            | 6            | M811       |                                                                                      |
| 3                                                    | Key Barrel                                                                | 2            | 4            | 6            | CA1339     |                                                                                      |
| 4                                                    | Кеу                                                                       | 1            | 2            | 2            | -          | Tools Required:                                                                      |
| 5                                                    | Allen Key                                                                 | 1            | 1            | 1            | H021       | Allen Key (provided).                                                                |
| 6                                                    | M6 x 20mm Socket Head Screw                                               | 2            | 4            | 6            | B054       | Metal Key (provided).                                                                |
| 7                                                    | M6 Spring Washer                                                          | 2            | 4            | 6            | W004       | Notes:                                                                               |
| 8                                                    | M6 x 16mm Flat Washer                                                     | 2            | 4            | 6            | W031       | Crossbars and Fit Kits are sold as separ                                             |
| 9                                                    | M6 Nut 30mm x 25mm                                                        | 2            | 4            | 6            | N035A      | and are required for individual vehicle fit<br>Heavy Duty Bars will require a QMHD05 |
| 10                                                   | Instructions                                                              | 1            | 1            | 1            | R1182      |                                                                                      |
|                                                      | position.                                                                 |              |              |              | e and rem  | ove. Remove the Allen Key from its storage                                           |
| Note: Low<br>Leg used<br>throughout<br>instructions. |                                                                           |              |              |              |            |                                                                                      |
| 2                                                    | Insert the M6 hardware as<br>shown. Finger tighten only<br>at this stage. |              | M6 Nu        | t 30mm       | n x 25mm - | M6 x 16mm Flat<br>Washer<br>G – M6 Spring Washer                                     |