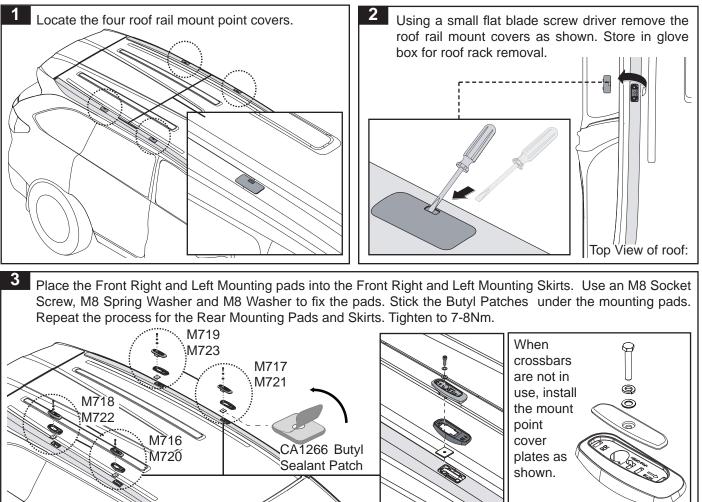

## Toyota Highlander RCP31-BK

|      |                                    |     | Par      |
|------|------------------------------------|-----|----------|
| ltem | Component Name                     | Qty | Part No. |
| 1a   | M8 x 30 Socket Screw               | 4   | B207     |
| 1b   | M6 x 30mm Hex Setscrew             | 4   | B202     |
| 2    | Butyl Patch 20 x 20                | 4   | CA1266   |
| 3    | 6mm Allen Key                      | 1   | H009     |
| 4    | M8 Spring Washer                   | 4   | W019     |
| 5    | M8 x 17 Flat Washer                | 4   | W020     |
| 6    | Front Right Mounting Pad           | 1   | M716     |
| 7    | Front Left Mounting Pad            | 1   | M717     |
| 8    | Rear Right Mounting Pad            | 1   | M718     |
| 9    | Rear Left Mounting Pad             | 1   | M719     |
| 10   | Front Right Mounting Skirt         | 1   | M720     |
| 11   | Front Left Mounting Skirt          | 1   | M721     |
| 12   | Rear Right Mounting Skirt          | 1   | M722     |
| 13   | Rear Left Mounting Skirt           | 1   | M723     |
| 14   | Mount Point Cover                  | 4   | M126     |
| 15   | M6 x 16mm Flat Washer              | 4   | W031     |
| 16   | 16 M6 Washer (used on cover plate) |     | W003     |
| 17   | Instructions                       | 1   | R1282    |
|      |                                    |     |          |

Tools Required: Allen key (provided). Flat blade screwdriver. 10mm socket wrench.