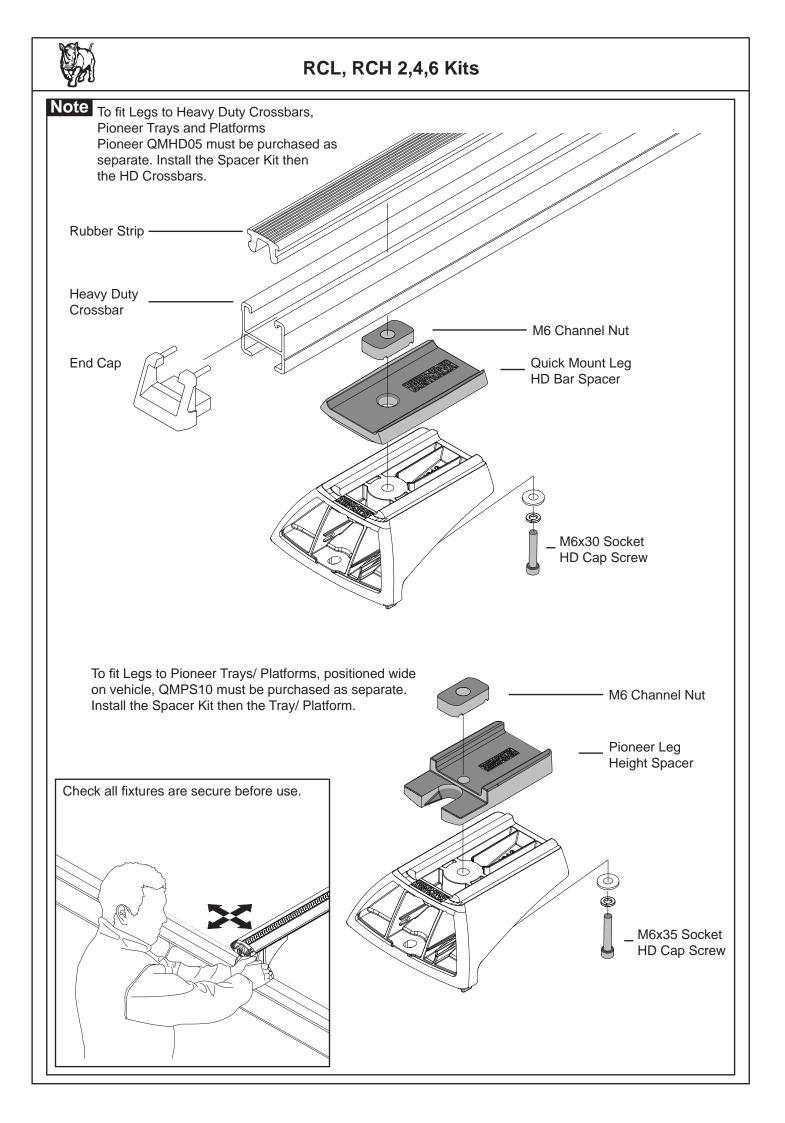

## RCL, RCH 2,4,6 Kits

| 0                                                    |                                                                           |              |              |              |            |                                                                                      |
|------------------------------------------------------|---------------------------------------------------------------------------|--------------|--------------|--------------|------------|--------------------------------------------------------------------------------------|
|                                                      |                                                                           |              |              | Parts        | s List     |                                                                                      |
| ltem                                                 | RCL                                                                       | 2 Kit<br>Qty | 4 Kit<br>Qty | 6 Kit<br>Qty | Part No.   |                                                                                      |
| 1                                                    | Locking Leg Cover (37mm)                                                  | 2            | 4            | 6            | M810       |                                                                                      |
| 2                                                    | Locking Leg Base (37mm)                                                   | 2            | 4            | 6            | M813       | RCL 37mm RCH 52mm                                                                    |
| 3                                                    | Key Barrel                                                                | 2            | 4            | 6            | CA1339     | 1                                                                                    |
| 4                                                    | Кеу                                                                       | 1            | 2            | 2            | -          | 2.                                                                                   |
| 5                                                    | Allen Key                                                                 | 1            | 1            | 1            | H034       |                                                                                      |
| 6                                                    | M6 x 20mm Socket Head Screw                                               | 2            | 4            | 6            | B054       | 1 . ~                                                                                |
| 7                                                    | M6 Spring Washer                                                          | 2            | 4            | 6            | W004       | 1  <b>O</b> -A; <b>O</b>                                                             |
| 8                                                    | M6 x 16mm Flat Washer                                                     | 2            | 4            | 6            | W031       |                                                                                      |
| 9                                                    | M6 Nut 30mm x 25mm                                                        | 2            | 4            | 6            | N035A      |                                                                                      |
| 10                                                   | Instructions                                                              | 1            | 1            | 1            | R1182      |                                                                                      |
| tem                                                  | RCH                                                                       | 2 Kit<br>Qty | 4 Kit<br>Qty | 6 Kit<br>Qty | Part No.   | - 11.<br>- 9.<br>- 8.                                                                |
| 10                                                   | Locking Leg Cover (52mm)                                                  | 2            | 4            | 6            | M812       | -   <b>€ ♥                                 </b>                                      |
| 11                                                   | Locking Leg (52mm)                                                        | 2            | 4            | 6            | M811       |                                                                                      |
| 3                                                    | Key Barrel                                                                | 2            | 4            | 6            | CA1339     |                                                                                      |
| 4                                                    | Кеу                                                                       | 1            | 2            | 2            | -          | Tools Required:                                                                      |
| 5                                                    | Allen Key                                                                 | 1            | 1            | 1            | H021       | Allen Key (provided).                                                                |
| 6                                                    | M6 x 20mm Socket Head Screw                                               | 2            | 4            | 6            | B054       | Metal Key (provided).                                                                |
| 7                                                    | M6 Spring Washer                                                          | 2            | 4            | 6            | W004       | Notes:                                                                               |
| 8                                                    | M6 x 16mm Flat Washer                                                     | 2            | 4            | 6            | W031       | Crossbars and Fit Kits are sold as separ                                             |
| 9                                                    | M6 Nut 30mm x 25mm                                                        | 2            | 4            | 6            | N035A      | and are required for individual vehicle fit<br>Heavy Duty Bars will require a QMHD05 |
| 10                                                   | Instructions                                                              | 1            | 1            | 1            | R1182      |                                                                                      |
|                                                      | position.                                                                 |              |              |              | e and rem  | ove. Remove the Allen Key from its storage                                           |
| Note: Low<br>Leg used<br>throughout<br>instructions. |                                                                           |              |              |              |            |                                                                                      |
| 2                                                    | Insert the M6 hardware as<br>shown. Finger tighten only<br>at this stage. |              | M6 Nu        | t 30mm       | n x 25mm - | M6 x 16mm Flat<br>Washer<br>G – M6 Spring Washer                                     |