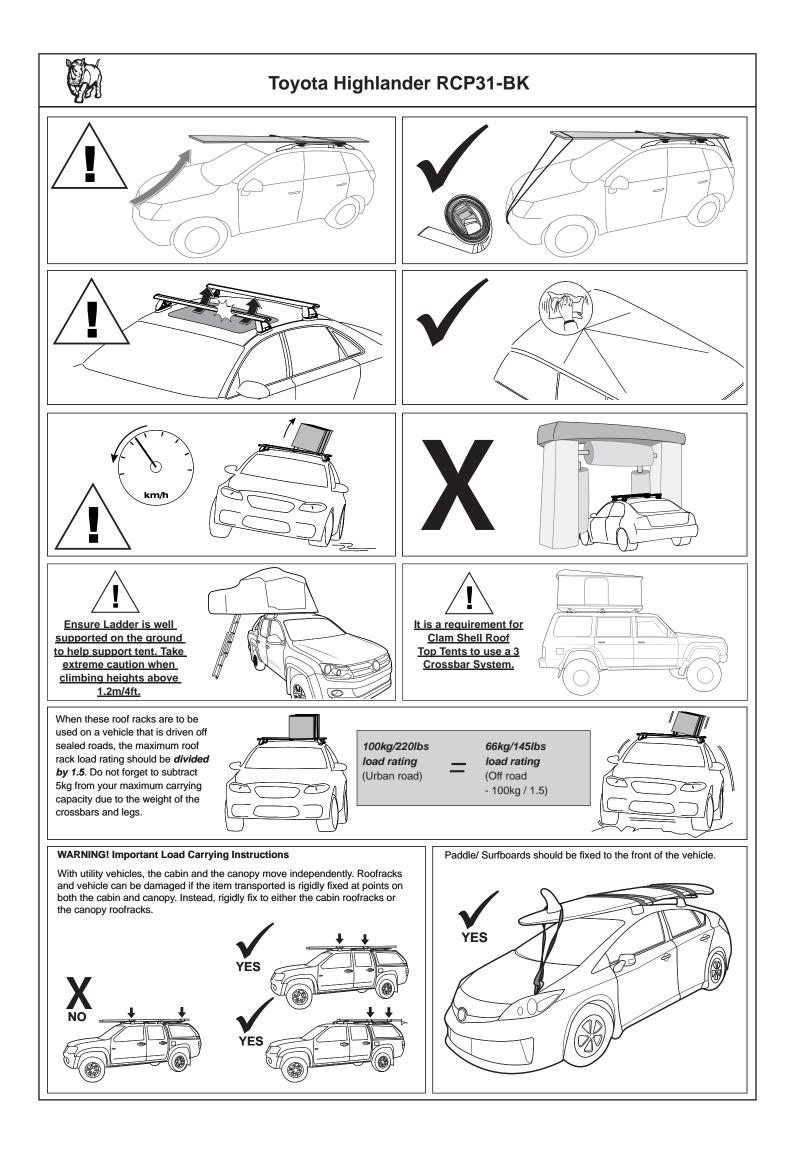

Tools Required: Allen key (provided). Flat blade screwdriver. 10mm socket wrench.