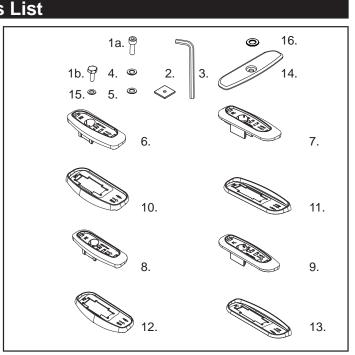

## Toyota Highlander RCP31-BK

|      |                                    |     | Par      |
|------|------------------------------------|-----|----------|
| ltem | Component Name                     | Qty | Part No. |
| 1a   | M8 x 30 Socket Screw               | 4   | B207     |
| 1b   | M6 x 30mm Hex Setscrew             | 4   | B202     |
| 2    | Butyl Patch 20 x 20                | 4   | CA1266   |
| 3    | 6mm Allen Key                      | 1   | H009     |
| 4    | M8 Spring Washer                   | 4   | W019     |
| 5    | M8 x 17 Flat Washer                | 4   | W020     |
| 6    | Front Right Mounting Pad           | 1   | M716     |
| 7    | Front Left Mounting Pad            | 1   | M717     |
| 8    | Rear Right Mounting Pad            | 1   | M718     |
| 9    | Rear Left Mounting Pad             | 1   | M719     |
| 10   | Front Right Mounting Skirt         | 1   | M720     |
| 11   | Front Left Mounting Skirt          | 1   | M721     |
| 12   | Rear Right Mounting Skirt          | 1   | M722     |
| 13   | Rear Left Mounting Skirt           | 1   | M723     |
| 14   | Mount Point Cover                  | 4   | M126     |
| 15   | M6 x 16mm Flat Washer              | 4   | W031     |
| 16   | 16 M6 Washer (used on cover plate) |     | W003     |
| 17   | Instructions                       | 1   | R1282    |
|      |                                    |     |          |