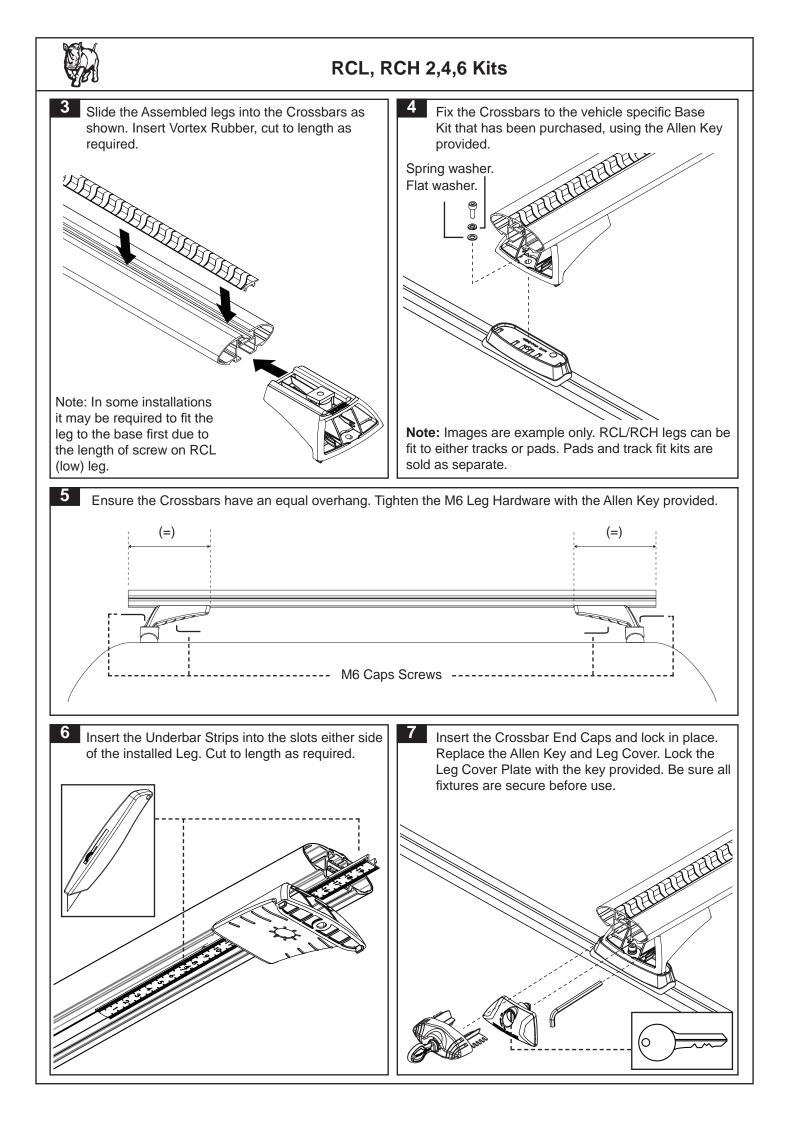

## RCL, RCH 2,4,6 Kits

| 0                                                    |                                                                           |              |              |              |            |                                                                                      |
|------------------------------------------------------|---------------------------------------------------------------------------|--------------|--------------|--------------|------------|--------------------------------------------------------------------------------------|
|                                                      |                                                                           |              |              | Parts        | s List     |                                                                                      |
| ltem                                                 | RCL                                                                       | 2 Kit<br>Qty | 4 Kit<br>Qty | 6 Kit<br>Qty | Part No.   |                                                                                      |
| 1                                                    | Locking Leg Cover (37mm)                                                  | 2            | 4            | 6            | M810       |                                                                                      |
| 2                                                    | Locking Leg Base (37mm)                                                   | 2            | 4            | 6            | M813       | RCL 37mm RCH 52mm                                                                    |
| 3                                                    | Key Barrel                                                                | 2            | 4            | 6            | CA1339     | 1                                                                                    |
| 4                                                    | Кеу                                                                       | 1            | 2            | 2            | -          | 2.                                                                                   |
| 5                                                    | Allen Key                                                                 | 1            | 1            | 1            | H034       |                                                                                      |
| 6                                                    | M6 x 20mm Socket Head Screw                                               | 2            | 4            | 6            | B054       | 1 . ~                                                                                |
| 7                                                    | M6 Spring Washer                                                          | 2            | 4            | 6            | W004       | 1  <b>O</b> -A; <b>O</b>                                                             |
| 8                                                    | M6 x 16mm Flat Washer                                                     | 2            | 4            | 6            | W031       |                                                                                      |
| 9                                                    | M6 Nut 30mm x 25mm                                                        | 2            | 4            | 6            | N035A      |                                                                                      |
| 10                                                   | Instructions                                                              | 1            | 1            | 1            | R1182      |                                                                                      |
| tem                                                  | RCH                                                                       | 2 Kit<br>Qty | 4 Kit<br>Qty | 6 Kit<br>Qty | Part No.   | - 11.<br>- 9.<br>- 8.                                                                |
| 10                                                   | Locking Leg Cover (52mm)                                                  | 2            | 4            | 6            | M812       | -   <b>€ ♥                                 </b>                                      |
| 11                                                   | Locking Leg (52mm)                                                        | 2            | 4            | 6            | M811       |                                                                                      |
| 3                                                    | Key Barrel                                                                | 2            | 4            | 6            | CA1339     |                                                                                      |
| 4                                                    | Кеу                                                                       | 1            | 2            | 2            | -          | Tools Required:                                                                      |
| 5                                                    | Allen Key                                                                 | 1            | 1            | 1            | H021       | Allen Key (provided).                                                                |
| 6                                                    | M6 x 20mm Socket Head Screw                                               | 2            | 4            | 6            | B054       | Metal Key (provided).                                                                |
| 7                                                    | M6 Spring Washer                                                          | 2            | 4            | 6            | W004       | Notes:                                                                               |
| 8                                                    | M6 x 16mm Flat Washer                                                     | 2            | 4            | 6            | W031       | Crossbars and Fit Kits are sold as separ                                             |
| 9                                                    | M6 Nut 30mm x 25mm                                                        | 2            | 4            | 6            | N035A      | and are required for individual vehicle fit<br>Heavy Duty Bars will require a QMHD05 |
| 10                                                   | Instructions                                                              | 1            | 1            | 1            | R1182      |                                                                                      |
|                                                      | position.                                                                 |              |              |              | e and rem  | ove. Remove the Allen Key from its storage                                           |
| Note: Low<br>Leg used<br>throughout<br>instructions. |                                                                           |              |              |              |            |                                                                                      |
| 2                                                    | Insert the M6 hardware as<br>shown. Finger tighten only<br>at this stage. |              | M6 Nu        | t 30mm       | n x 25mm - | M6 x 16mm Flat<br>Washer<br>G – M6 Spring Washer                                     |