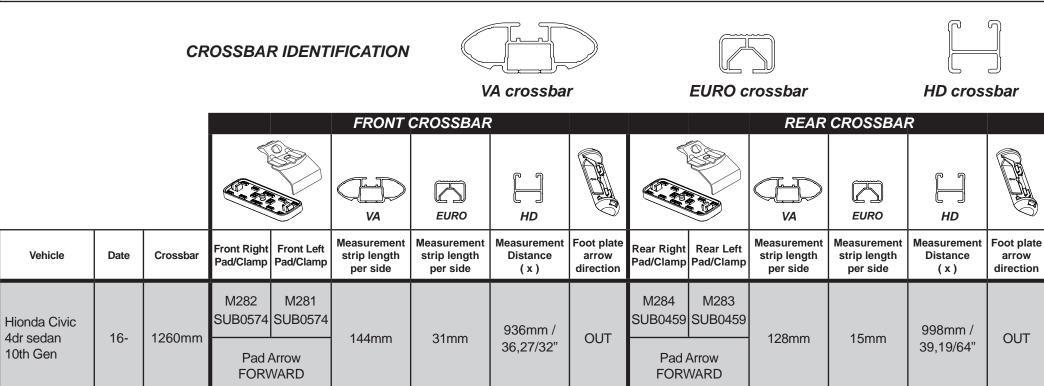

## Rhino Rack 2500 Series - DK453 instruction

**Measurement A**: CENTRE of door jamb to CENTRE arrow of leg foot plate.

**Measurement B**: CENTRE of Front leg foot plate arrow to CENTRE of Rear leg foot plate arrow.