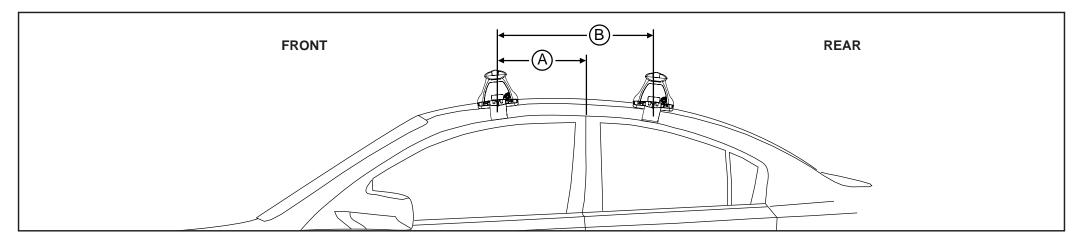

## Rhino Rack 2500 Series - DK453 instruction

**Measurement A**: CENTRE of door jamb to CENTRE arrow of leg foot plate.

**Measurement B**: CENTRE of Front leg foot plate arrow to CENTRE of Rear leg foot plate arrow.

Carrying capacity: Roof rack is rated up to 75kg. Please refer to manufacturers handbook for your vehicles maximum roof load capacity. Always use the lower of the two figures.

| VEHICLE                        | Date | Measurement A     | Measurement B    | Load Rating up to<br>(includes racks 5kg/ 11lbs) |
|--------------------------------|------|-------------------|------------------|--------------------------------------------------|
| Honda Civic 4DR sedan 10th Gen | 16-  | 300mm / 11,13/16" | 700mm / 27,9/16" | 75kg / 165lbs                                    |