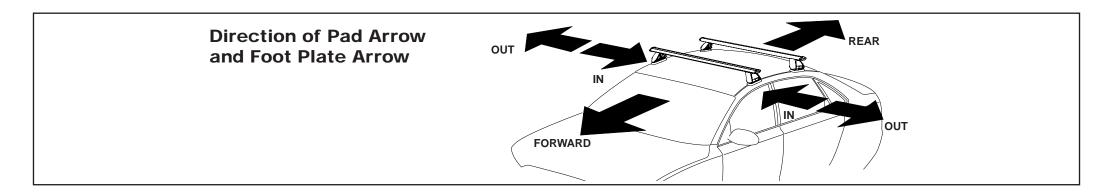

## Rhino Rack 2500 Series - DK449 instruction

**Measurement A**: CENTRE of door jamb to CENTRE arrow of leg foot plate.

**Measurement B**: CENTRE of Front leg foot plate arrow to CENTRE of Rear leg foot plate arrow.