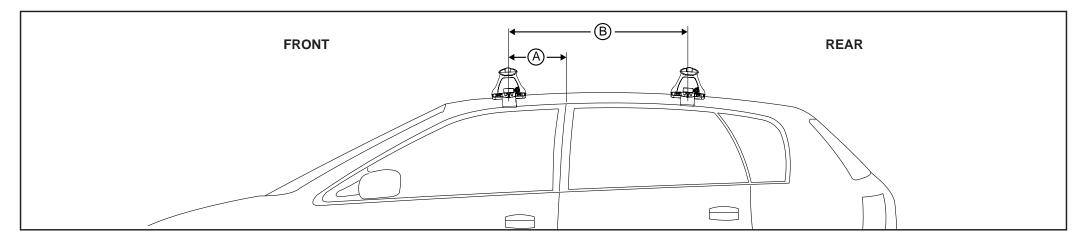

## Rhino Rack 2500 Series - DK449 instruction

**Measurement A**: CENTRE of door jamb to CENTRE arrow of leg foot plate.

**Measurement B**: CENTRE of Front leg foot plate arrow to CENTRE of Rear leg foot plate arrow.

Carrying capacity: Roof rack is rated to 75kg. Please refer to manufacturers handbook for your vehicles maximum roof load capacity. Always use the lower of the two figures.

| VEHICLE             | Date | Measurement A    | Measurement B   | Load Rating<br>(includes racks 5kg/ 11lbs) |
|---------------------|------|------------------|-----------------|--------------------------------------------|
| Toyota Rav4 4dr SUV | 12-  | 250mm / 9,27/32" | 800mm / 31,1/2" | 75kg / 165lbs                              |