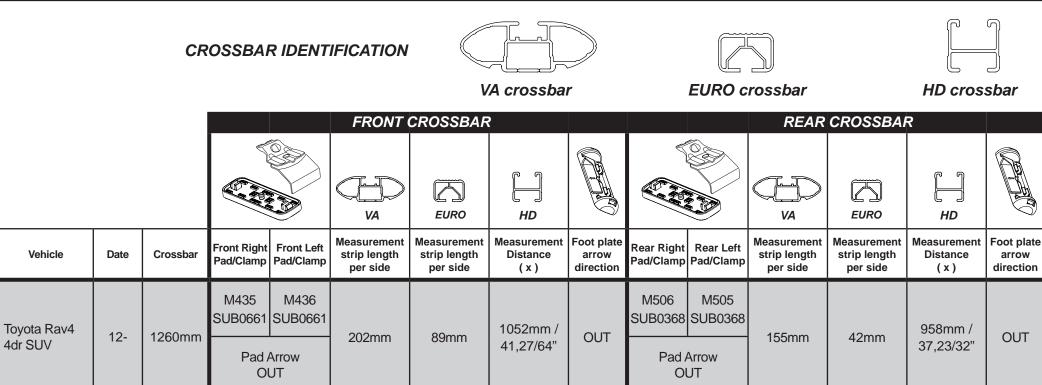

## Rhino Rack 2500 Series - DK449 instruction

**Measurement A**: CENTRE of door jamb to CENTRE arrow of leg foot plate.

**Measurement B**: CENTRE of Front leg foot plate arrow to CENTRE of Rear leg foot plate arrow.